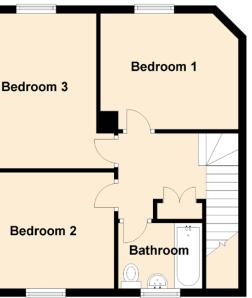

The first floor boasts three bright and spacious double bedrooms and a fresh partially tiled three-piece, family bathroom with shower that complete the rooms.

The property further benefits, gas central heating. Externally to the front, there is on-street parking space with a private front garden which provides adequate parking space.

## Approximate Dimensions (Taken from the widest point)

Lounge Kitchen Bedroom 1 Bedroom 2 Bedroom 3 Bathroom 5.94m (19'6") x 3.01m (9'10") 3.48m (11'5") x 3.39m (11'1") 3.57m (11'9") x 2.91m (9'7") 3.47m (11'5") x 2.92m (9'7") 3.89m (12'9") x 3.47m (11'5") 2.03m (6'8") x 1.65m (5'5")