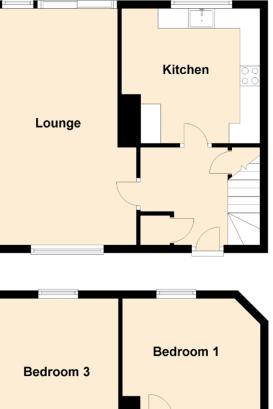

## Approximate Dimensions (Taken from the widest point)

Lounge Kitchen Bedroom 1 Bedroom 2 Bedroom 3 Bathroom 5.94m (19'6") x 3.01m (9'10") 3.48m (11'5") x 3.39m (11'1") 3.57m (11'9") x 2.91m (9'7") 3.47m (11'5") x 2.92m (9'7") 3.89m (12'9") x 3.47m (11'5") 2.03m (6'8") x 1.65m (5'5")

Gross internal floor area (m<sup>2</sup>): 88m<sup>2</sup>

EPC Rating: C

Extras (Included in the sale): All fixtures, fittings, floors coverings, integrated appliances.

Solicitors & Estate Agents

Tel. 0131 524 9797 www.mcewanfraserlegal.co.uk info@mcewanfraserlegal.co.uk