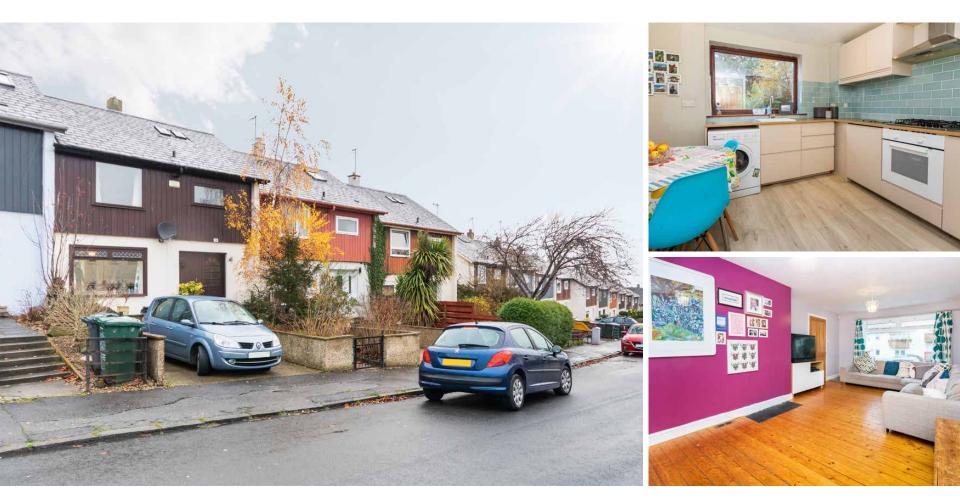

## 28 Lady Nairne Crescent

DUDDINGSTON, EDINBURGH, EH8 7PF

schools accessi Regular

uddingston is a popular residential area of Edinburgh, which has a good range of local shops and services and is convenient for easy access to the Asda at the Jewel, as well as Fort Kinnaird Retail Park, which has a multitude of stores. There are primary and secondary schools locally and Edinburgh College is also easily accessible from here.

cEwan Fraser Legal is delighted to bring to the open market this well proportioned three bedroom mid terraced villa, making for an ideal early family or first-time buyer home.

Internally the property is in excellent condition and is ready to move straight in. The ground floor comprises an entrance hallway with storage, a bright and comfortable lounge adjoining the dining area and spacious kitchen. The kitchen benefits from modern wall and base units. integrated appliances, including a hob, oven and extractor hood. Natural light floods this great family space.

The first floor boasts three bright and spacious double bedrooms and a fresh partially tiled three-piece, family bathroom with shower that complete the rooms.

The property further benefits, gas central heating. Externally to the front, there is on-street parking space with a private front garden which provides adequate parking space.