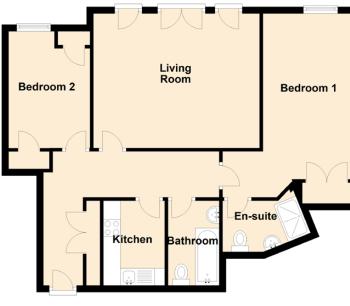

McEwan Fraser is delighted to present this two double bedroom art deco style apartment to the market. The property is presented in good order throughout and is comprised of a master bedroom with en-suite shower room; second double bedroom; lounge/dining room with Juliette balcony; separate fitted kitchen; and master bathroom. The property also benefits from gas central heating, double glazing, allocated parking, secure entry system and visitor parking.

## Specifications

Approximate Dimensions (Taken from the widest point)

4.88m (16') x 3.94m (12'11") 2.48m (8'2") x 1.80m (5'11") Kitchen 2.20m (7'3") x 1.60m (5'3") 4.59m (15'1") x 2.59m (8'6") 2.20m (7'3") x 1.60m (5'3") 3.42m (11′3″) x 2.39m (7′10″) 2.48m (8'2") x 1.50m (4'11")