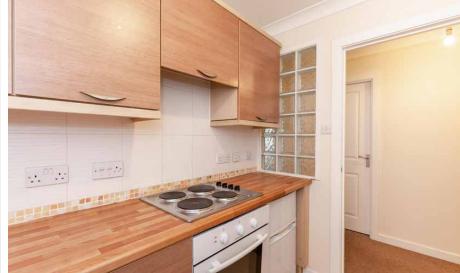

McEwan Fraser is delighted to present this two double bedroom art deco style apartment to the market. The property is presented in good order throughout and is comprised of a master bedroom with en-suite shower room; second double bedroom; lounge/dining room with Juliette balcony; separate fitted kitchen; and master bathroom. The property also benefits from gas central heating, double glazing, allocated parking, secure entry system and visitor parking.

Entering the property, a welcoming accommodation is focused towards a of floor space for a variety of different also benefits from a separate kitchen which is comprised of a range of base prep and storage space. The kitchen standing appliances are included with the double with integrated wardrobes and wardrobes and an additional storage