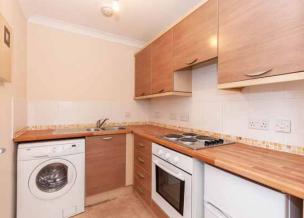

McEwan Fraser is delighted to present this two double bedroom art deco style apartment to the market. The property is presented in good order throughout and is comprised of a master bedroom with en-suite shower room; second double bedroom; lounge/dining room with Juliette balcony; separate fitted kitchen; and master bathroom. The property also benefits from gas central heating, double glazing, allocated parking, secure entry system and visitor parking.

Entering the property, a welcoming accommodation is focused towards a of floor space for a variety of different also benefits from a separate kitchen which is comprised of a range of base prep and storage space. The kitchen standing appliances are included with the double with integrated wardrobes and wardrobes and an additional storage