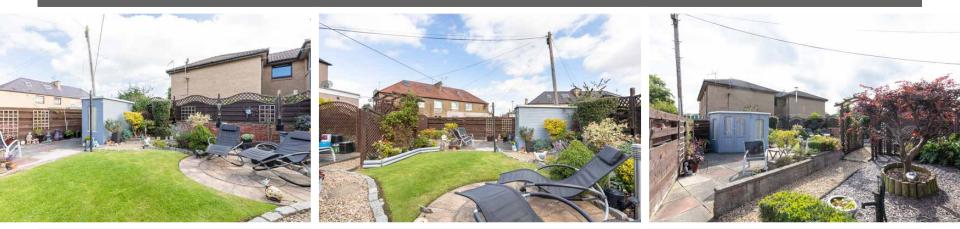

Externally there is a large driveway to the side, including garden shed. The secure mature back garden has been tastefully done with patio area and includes summer house and garden shed.

The property also benefits from gas central heating and double-glazed windows. Early viewing is highly recommended.