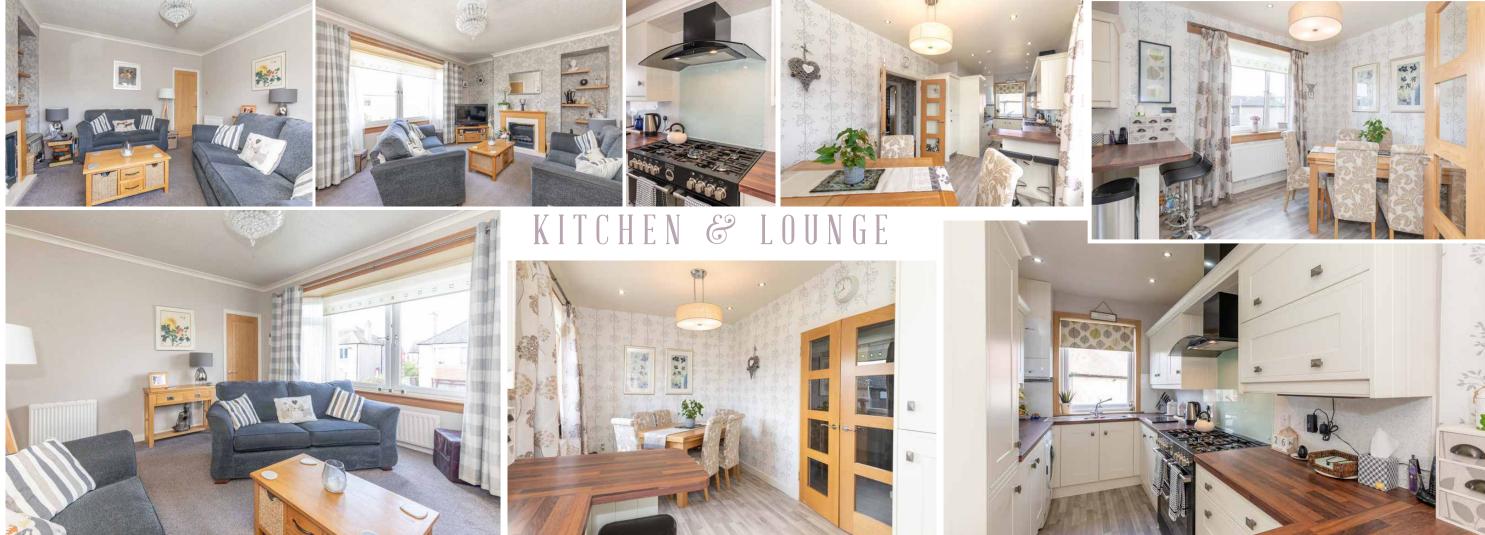

In more detail, the property consists of a welcoming hallway with storage. The bright and airy lounge allows for free standing furniture and different configurations. Access to the floored attic room can also be found in the lounge, this fantastic area has been floored and designed to use the attic space to its full potential currently being used as a master bedroom, bright and airy ample space for additional furniture, excellent storage and bathroom consisting wash hand basin and W/C.

The kitchen dining room boasts floor to ceiling units, range cooker, hood, integrated dishwasher and fridge freezer, as well as space for washing machine and ample space for a dining table for more formal entertaining.