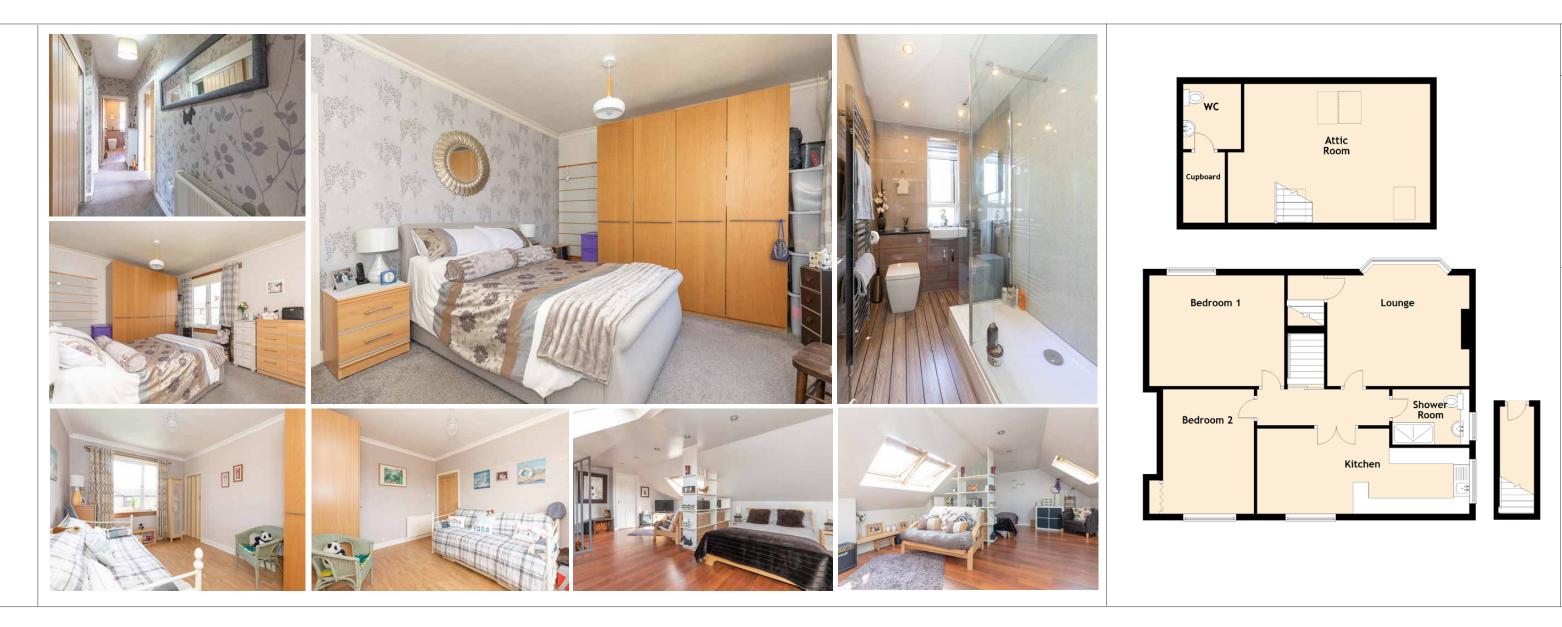

In more detail, the property consists of a welcoming hallway with storage. The bright and airy lounge allows for free standing furniture and different configurations. Access to the floored attic room can also be found in the lounge, this fantastic area has been floored and designed to use the attic space to its full potential currently being used as a master bedroom, bright and airy ample space for additional furniture, excellent storage and bathroom consisting wash hand basin and W/C.

There are two very good-sized bedrooms, both bright and airy and both allowing for free standing furniture. The family bathroom completes the property internally, a mixture of tiles and splashback, a large rain shower, wash hand basin and W/C.

## S P E C I F I C A T I O N S

Approximate Dimensions (Taken from the widest point)

- Lounge Kitchen Bedroom 1 Bedroom 2 Shower Room Attic Room WC
- 4.52m (14'10") x 3.66m (12') 6.75m (22'2") x 2.71m (8'11") 4.30m (14'1") x 3.52m (11'7") 3.96m (13') x 3.03m (9'11") 2.55m (8'4") x 1.48m (4'10") 6.20m (20'4") x 4.26m (14') 2.00m (6'7") x 1.77m (5'10")