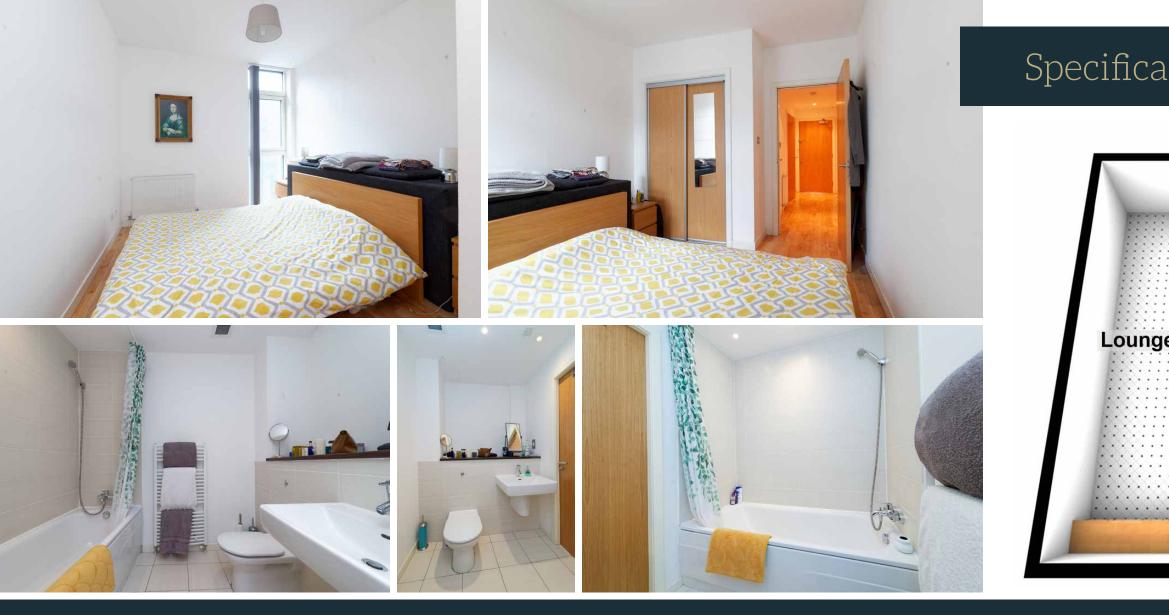

Given the generous proportions of the room, there is ample space for a dining table, offering space to enjoy a meal whilst entertaining friends and family.

The tiled bathroom is fresh, bright and spacious with a clean white suite including a mains shower over the bath. The double bedroom has space for free-standing furniture and a stylish built-in wardrobe.

To keep the apartment tidy, there are ample storage cupboards. The double glazing, wet-electric central heating, and a secure entry system ensure the apartment is always warm, comfortable and very secure. There is a lift service for convenience.

### Approximate Dimensions (Taken from the widest point)

Lounge/Kitchen Bedroom 1 Bathroom 7.60m (24'11") x 3.70m (12'2") 3.80m (12'6") x 2.90m (9'6") 2.50m (8'2") x 1.70m (5'7")

Gross internal floor area (m<sup>2</sup>): 52m<sup>2</sup> | EPC Rating: C