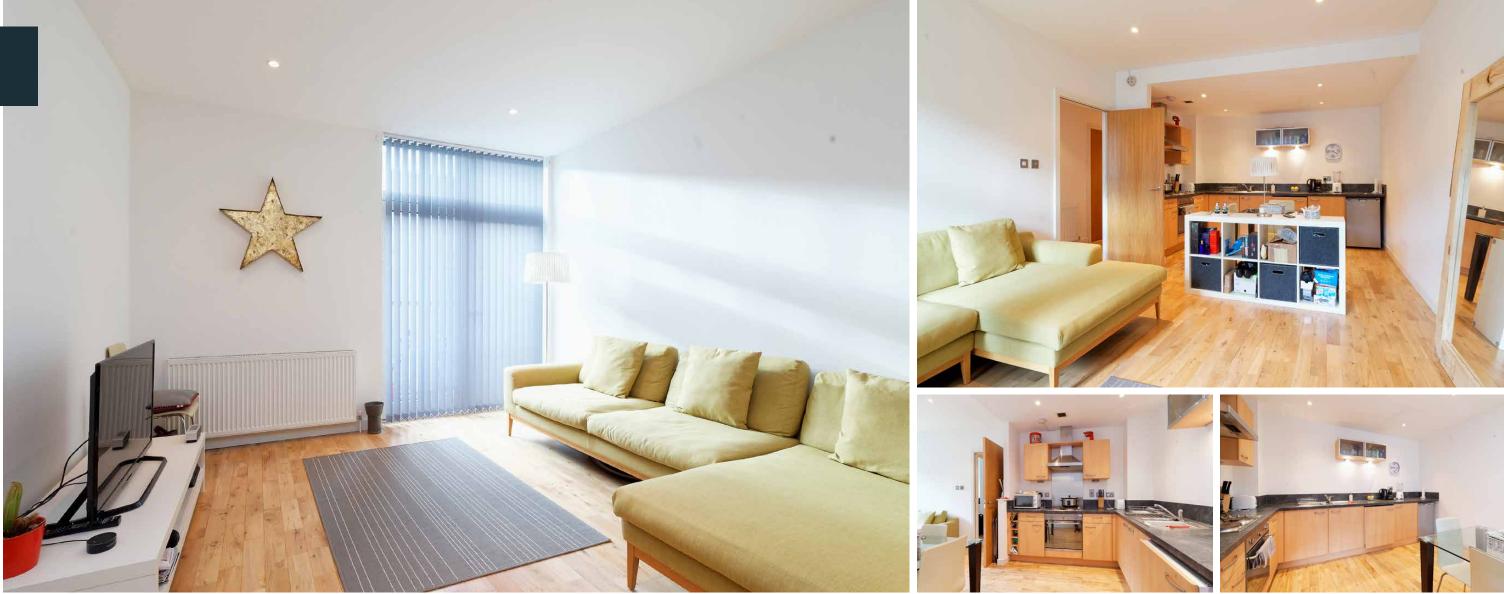

The spacious lounge/kitchen/diner offers a plethora of design options for various furniture configurations. The kitchen is finished in a range of light wood wall and floor mounted cabinets, with a built-in electric oven/hob and integrated washer dryer and a freestanding undercounter fridge.

Given the generous proportions of the room, there is ample space for a dining table, offering space to enjoy a meal whilst entertaining friends and family.

The tiled bathroom is fresh, bright and spacious with a clean white suite including a mains shower over the bath. The double bedroom has space for free-standing furniture and a stylish built-in wardrobe.