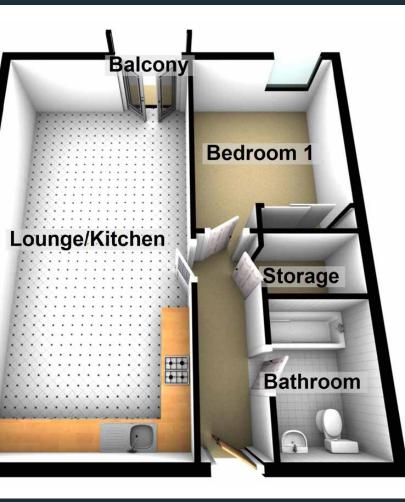

# Specifications & Details floor plan, dimensions & map

### Approximate Dimensions (Taken from the widest point)

Lounge/Kitchen Bedroom 1 Bathroom 7.60m (24'11") x 3.70m (12'2") 3.80m (12'6") x 2.90m (9'6") 2.50m (8'2") x 1.70m (5'7")

Gross internal floor area (m<sup>2</sup>): 52m<sup>2</sup> | EPC Rating: C