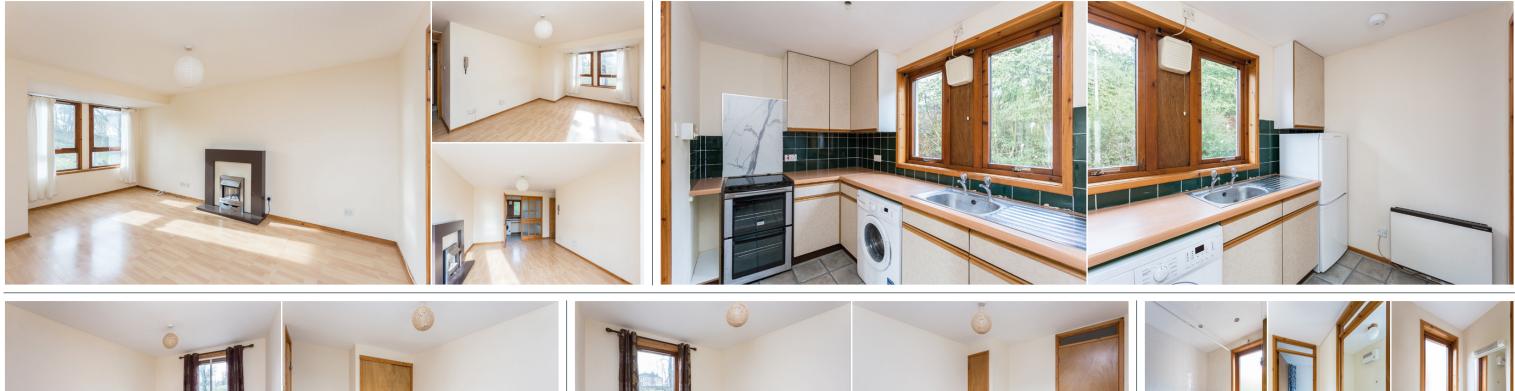

We are delighted to offer onto the market this well presented flat, in a central location within easy walking distance to transport links and walking distance to the Universities. The property is in good decorative order throughout and comprises of a double cupboard in the hallway, a bright large lounge with space for a dining area. The kitchen is fitted with wall and base units and appliance space below.

The main bedroom faces the front of the property with built-in wardrobes and allows plenty of space for a double bed and furniture. The second bedroom is a good sized double room with fitted wardrobes. The bathroom is fitted with a basin, bath and overhead shower. It has a separate toilet next door.