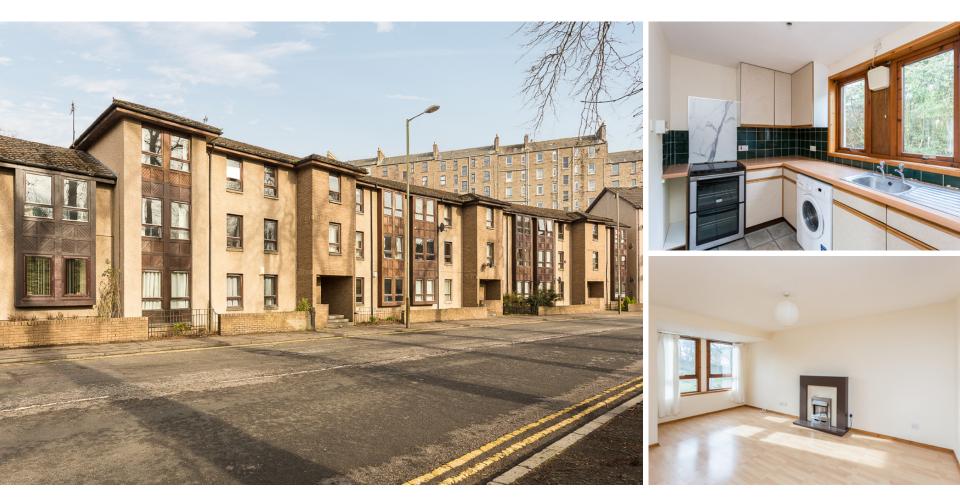

We are delighted to offer onto the market this well presented flat, in a central location within easy walking distance to transport links and walking distance to the Universities. The property is in good decorative order throughout and comprises of a double cupboard in the hallway, a bright large lounge with space for a dining area. The kitchen is fitted with wall and base units and appliance space below.

The main bedroom faces the front of the property with built-in wardrobes and allows plenty of space for a double bed and furniture. The second bedroom is a good sized double room with fitted wardrobes. The bathroom is fitted with a basin, bath and overhead shower. It has a separate toilet next door.

Externally the property is accessed via a well maintained shared close and stairwell with secure door entry system. To the rear of the property is a communal area and residents parking area. McEwan Fraser Legal highly recommends early viewing to appreciate the accommodation and location of the property.