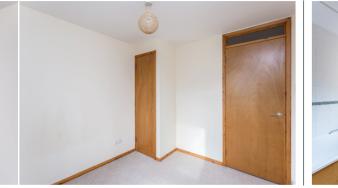

The main bedroom faces the front of the property with built-in wardrobes and allows plenty of space for a double bed and furniture. The second bedroom is a good sized double room with fitted wardrobes. The bathroom is fitted with a basin, bath and overhead shower. It has a separate toilet next door.