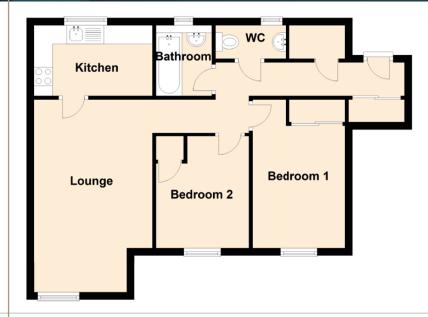

### FLOOR PLAN, DIMENSIONS & MAP

#### Approximate Dimensions (Taken from the widest point)

| Lounge    | 5.20m (17'1") x 3.20m (10'6") | Bedroom 2 |
|-----------|-------------------------------|-----------|
| Kitchen   | 3.20m (10'6") x 1.90m (6'3")  | Bathroom  |
| Bedroom 1 | 4.00m (13'1") x 2.50m (8'2")  | WC        |

Gross internal floor area (m<sup>2</sup>): 56m<sup>2</sup> | EPC Rating: C

Extras (Included in the sale): Floor coverings, blinds, light fittings and appliances.

3.00m (9'10") x 2.50m (8'2")

1.90m (6'3") x 1.50m (4'11")

1.90m (6'3") x 0.90m (2'11")

Professional photography La GRANT LAWRENCE Photographer

Layout graphics and design ALLY CLARK Designer

Disclaimer : The copyright for all photographs, floorplans, graphics, written copy and images belongs to McKwan Fraser Legal and use by others or transfer to third parties is forbidden without our express consent in writing. Prospective purchasers are advised to have their interest noted through their solicitor as soon as possible in order that they may be informed in the event of an early closing date being set for the receipt of offers. These particulars do not form part of any offer and all statements and photographs contained herein are for illustrative purposes or exclude, recesses intrusions and fitted furniture. Any measurements provided are for guide purposes only and have been taken by electronic device at the widest point. Any reference to alterations to, or use of, any part of the property does not mean that any necessary planning, building regulations or other consent has been obtained. A buy inspection or in other ways that all information is correct. None of the appliances/ services stated or shown in this bordown in this bordowies and no use select own use bordown in this bordowies and on use select own in this bordown in this bordow