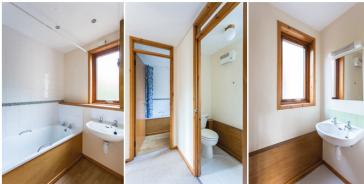

The main bedroom faces the front of the property with built-in wardrobes and allows plenty of space for a double bed and furniture. The second bedroom is a good sized double room with fitted wardrobes. The bathroom is fitted with a basin, bath and overhead shower. It has a separate toilet next door.