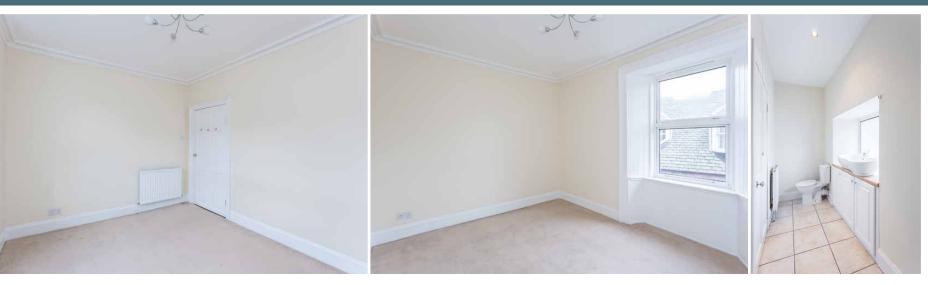

## THE PROPERTY

Fully renovated contemporary of the living room, you find the bath with electric Gainsborough two bedroom flat occupies fully fitted kitchen with modern shower, WC, contemporary wash the top floor of this traditional wall and base mounted units hand basin and further storage. sandstone building. The property, with complimentary worktops, There are two well-proportioned in brief, comprises; An "L" shaped stylish stainless sink, and double bedrooms, which boast entrance hall, allowing access to strainer, Hoover washing machine excellent floor space. all accommodation on offer with and Ignis induction hob, oven generous storage cupboard.

and extractor fan.

Hairdresser

with south facing double glazed property you find the partially highly recommended. window to the front of the tiled, fully fitted bathroom with property, allows an abundance of tiled flooring, white three-piece natural light to fill the room. Just suite, comprising of corner

This is an exceptional starter property or Buy-to-Let investment. Bright and spacious living room, As you move through the Early viewing of this property is