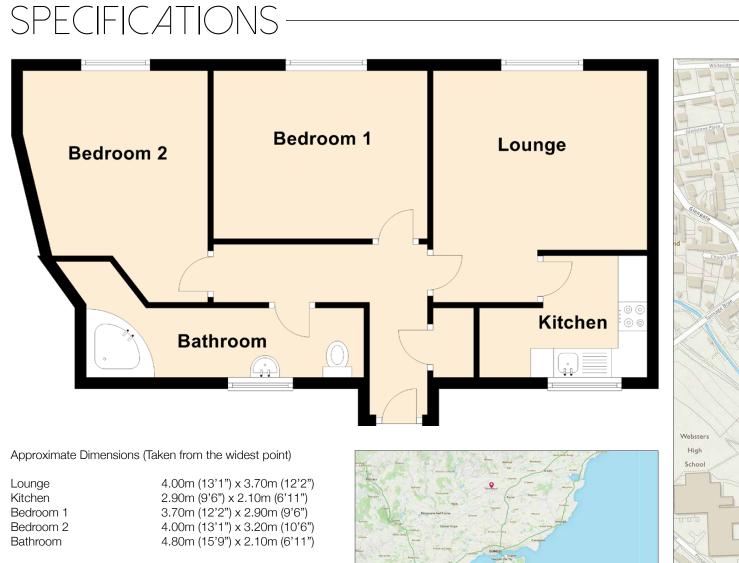

### BEDROOMS & BATHROOM-

| Lounge    | 4.00m (13 |
|-----------|-----------|
| Kitchen   | 2.90m (9' |
| Bedroom 1 | 3.70m (12 |
| Bedroom 2 | 4.00m (13 |
| Bathroom  | 4.80m (1  |
|           |           |

Gross internal floor area (m<sup>2</sup>): 60m<sup>2</sup> | EPC Rating: E