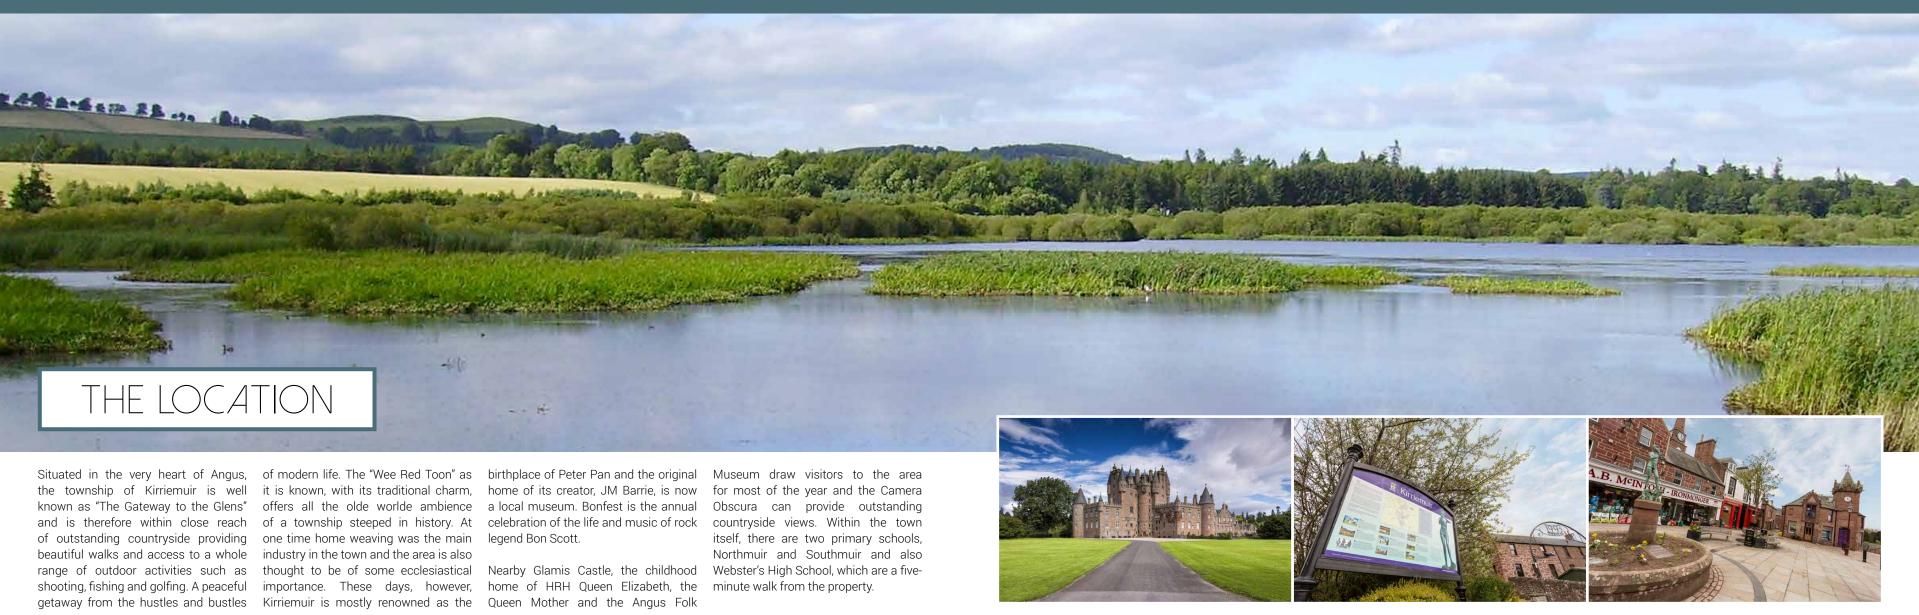

## THE PROPERTY

Fully renovated contemporary of the living room, you find the bath with electric Gainsborough two bedroom flat occupies fully fitted kitchen with modern shower, WC, contemporary wash the top floor of this traditional wall and base mounted units hand basin and further storage. sandstone building. The property, with complimentary worktops, There are two well-proportioned in brief, comprises; An "L" shaped stylish stainless sink, and double bedrooms, which boast entrance hall, allowing access to strainer, Hoover washing machine excellent floor space. all accommodation on offer with and Ignis induction hob, oven generous storage cupboard.

and extractor fan.

Hairdresser

with south facing double glazed property you find the partially highly recommended. window to the front of the tiled, fully fitted bathroom with property, allows an abundance of tiled flooring, white three-piece natural light to fill the room. Just suite, comprising of corner

This is an exceptional starter property or Buy-to-Let investment. Bright and spacious living room, As you move through the Early viewing of this property is