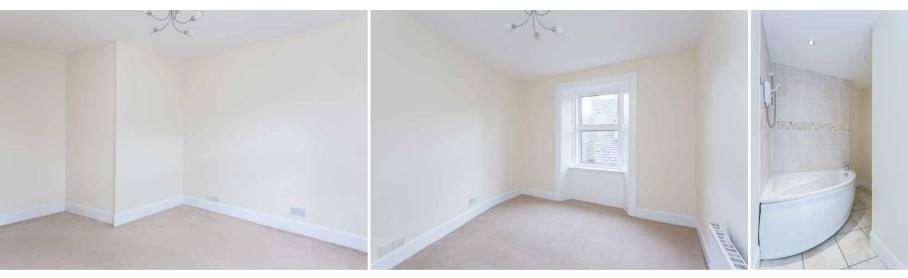

## THE PROPERTY

Fully renovated contemporary of the living room, you find the bath with electric Gainsborough two bedroom flat occupies fully fitted kitchen with modern shower, WC, contemporary wash the top floor of this traditional wall and base mounted units hand basin and further storage. sandstone building. The property, with complimentary worktops, There are two well-proportioned in brief, comprises; An "L" shaped stylish stainless sink, and double bedrooms, which boast entrance hall, allowing access to strainer, Hoover washing machine excellent floor space. all accommodation on offer with and Ignis induction hob, oven generous storage cupboard.

and extractor fan.

Hairdresser

with south facing double glazed property you find the partially highly recommended. window to the front of the tiled, fully fitted bathroom with property, allows an abundance of tiled flooring, white three-piece natural light to fill the room. Just suite, comprising of corner

This is an exceptional starter property or Buy-to-Let investment. Bright and spacious living room, As you move through the Early viewing of this property is