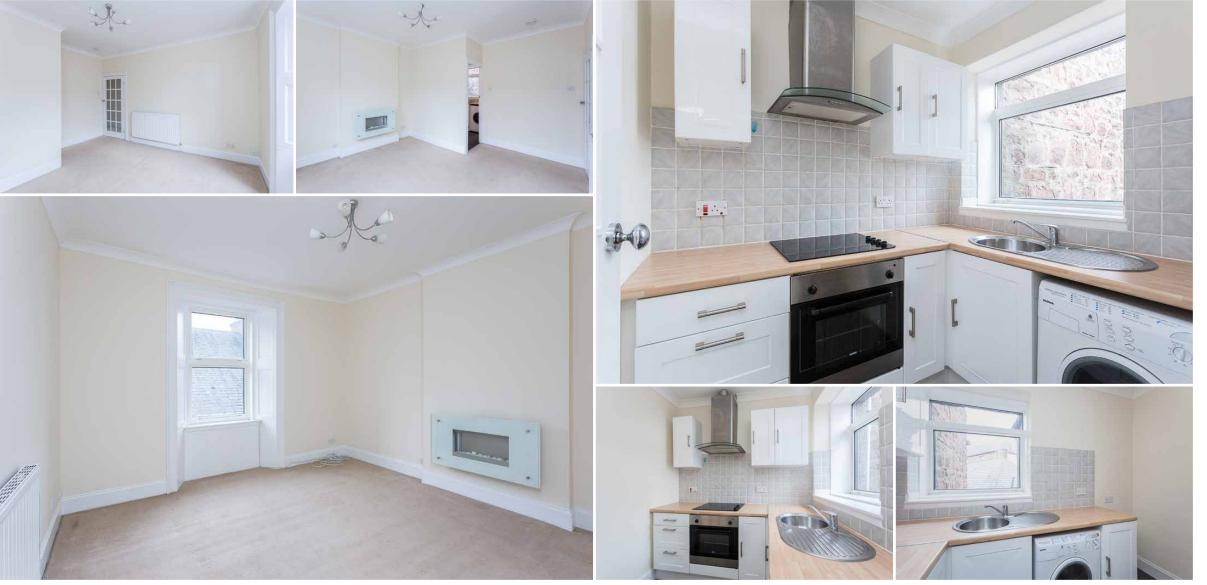

## THE PROPERTY

Fully renovated contemporary of the living room, you find the bath with electric Gainsborough two bedroom flat occupies fully fitted kitchen with modern shower, WC, contemporary wash the top floor of this traditional wall and base mounted units hand basin and further storage. sandstone building. The property, with complimentary worktops, There are two well-proportioned in brief, comprises; An "L" shaped stylish stainless sink, and double bedrooms, which boast entrance hall, allowing access to strainer, Hoover washing machine excellent floor space. all accommodation on offer with and Ignis induction hob, oven generous storage cupboard.

and extractor fan.

Hairdresser

with south facing double glazed property you find the partially highly recommended. window to the front of the tiled, fully fitted bathroom with property, allows an abundance of tiled flooring, white three-piece natural light to fill the room. Just suite, comprising of corner

This is an exceptional starter property or Buy-to-Let investment. Bright and spacious living room, As you move through the Early viewing of this property is