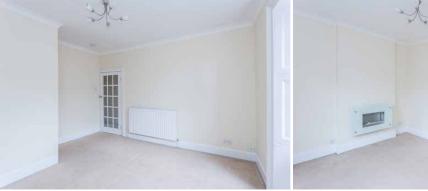

## THE PROPERTY

Fully renovated contemporary of the living room, you find the bath with electric Gainsborough two bedroom flat occupies fully fitted kitchen with modern shower, WC, contemporary wash the top floor of this traditional wall and base mounted units hand basin and further storage. sandstone building. The property, with complimentary worktops, There are two well-proportioned in brief, comprises; An "L" shaped stylish stainless sink, and double bedrooms, which boast entrance hall, allowing access to strainer, Hoover washing machine excellent floor space. all accommodation on offer with and Ignis induction hob, oven generous storage cupboard.

This is an exceptional starter property or Buy-to-Let investment. Bright and spacious living room, As you move through the Early viewing of this property is