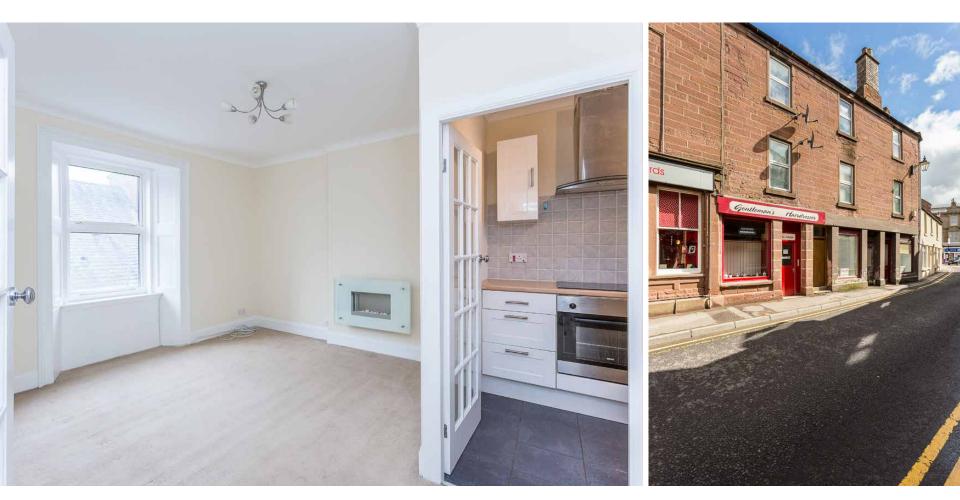

## THE PROPERTY

Fully renovated contemporary of the living room, you find the bath with electric Gainsborough two bedroom flat occupies fully fitted kitchen with modern shower, WC, contemporary wash the top floor of this traditional wall and base mounted units hand basin and further storage. sandstone building. The property, with complimentary worktops, There are two well-proportioned in brief, comprises; An "L" shaped stylish stainless sink, and double bedrooms, which boast entrance hall, allowing access to strainer, Hoover washing machine excellent floor space. all accommodation on offer with and Ignis induction hob, oven generous storage cupboard.

and extractor fan.

Hairdresser

with south facing double glazed property you find the partially highly recommended. window to the front of the tiled, fully fitted bathroom with property, allows an abundance of tiled flooring, white three-piece natural light to fill the room. Just suite, comprising of corner

This is an exceptional starter property or Buy-to-Let investment. Bright and spacious living room, As you move through the Early viewing of this property is