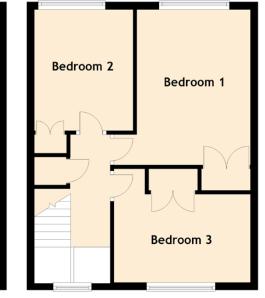

## **SPECIFICATIONS**

FLOOR PLAN, DIMENSIONS & MAP

Approximate Dimensions (Taken from the widest point)

 Lounge
 4.60m (15'1") x 3.60m (11'10")

 Kitchen
 4.00m (13'1") x 2.50m (8'2")

 Bedroom 1
 4.10m (13'5") x 2.00m (6'7")

 Bedroom 2
 3.20m (10'6") x 2.60m (8'6")

 Bedroom 3
 3.60m (11'10") x 3.20m (10'6")

 Bathroom
 2.40m (7'10") x 1.60m (5'3")

Gross internal floor area (m<sup>2</sup>): 87m<sup>2</sup>

EPC Rating: C

Solicitors & Estate Agents