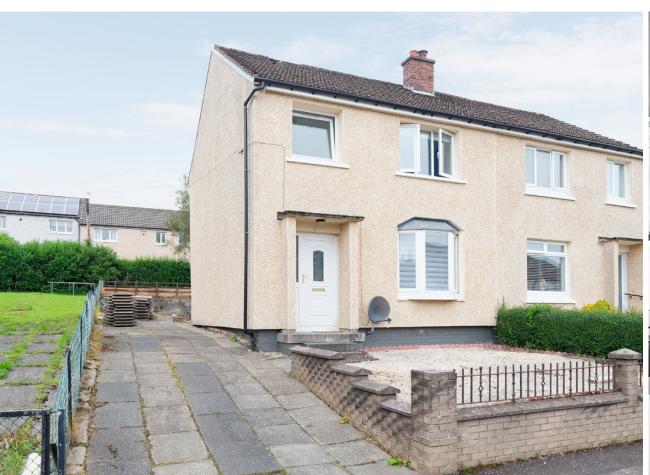

## 11 Glen Crescent

DEANS, LIVINGSTON, WEST LOTHIAN, EH54 8BW

01506 537 100

## GLEN CRESCENT

McEwan Fraser Legal is delighted to present this spacious three double bedroom semi detached house to the market. Sitting on a generous plot with large garden and off street parking, the house boasts excellent proportions in all rooms and is presented to the market in good order. There are some finishing touches needed inside which makes this the perfect property to make your own mark on. The property benefits from gas central heating and double glazing.

Externally, there is a paved driveway for two or three cars, a low maintenance front garden and a large rear garden with patio area.

Viewing is highly recommended.