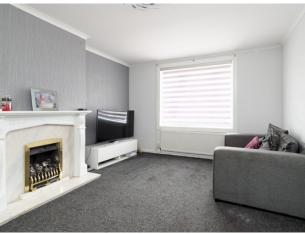

Accommodation is focused towards a generous reception room. A large picture window makes for a naturally bright room and there is ample space for a large suite and additional free standing furniture.

The kitchen sits behind the lounge and comes with a full range of base and wall mounted units affording excellent prep and storage space. The kitchen is finished in white gloss with tiled splash back. Gas hob and electric oven are integrated while space is provided for further free standing appliances.