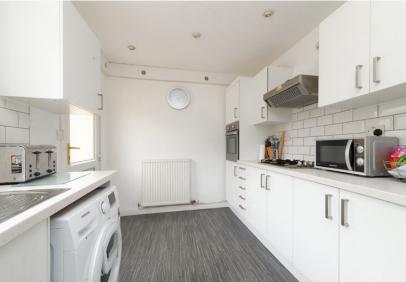

Accommodation is focused towards a generous reception room. A large picture window makes for a naturally bright room and there is ample space for a large suite and additional free standing furniture.

The kitchen sits behind the lounge and comes with a full range of base and wall mounted units affording excellent prep and storage space. The kitchen is finished in white gloss with tiled splash back. Gas hob and electric oven are integrated while space is provided for further free standing appliances.