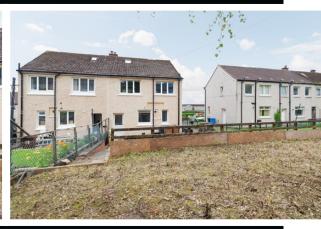

## GLEN CRESCENT

McEwan Fraser Legal is delighted to present this spacious three double bedroom semi detached house to the market. Sitting on a generous plot with large garden and off street parking, the house boasts excellent proportions in all rooms and is presented to the market in good order. There are some finishing touches needed inside which makes this the perfect property to make your own mark on. The property benefits from gas central heating and double glazing.

Externally, there is a paved driveway for two or three cars, a low maintenance front garden and a large rear garden with patio area.

Viewing is highly recommended.