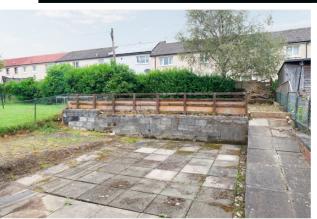

Externally, there is a paved driveway for two or three cars, a low maintenance front garden and a large rear garden with patio area.

Viewing is highly recommended.