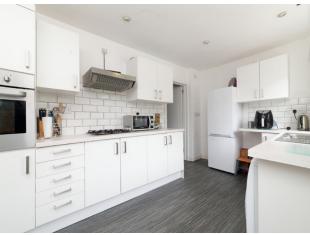

Accommodation is focused towards a generous reception room. A large picture window makes for a naturally bright room and there is ample space for a large suite and additional free standing furniture.

The kitchen sits behind the lounge and comes with a full range of base and wall mounted units affording excellent prep and storage space. The kitchen is finished in white gloss with tiled splash back. Gas hob and electric oven are integrated while space is provided for further free standing appliances.