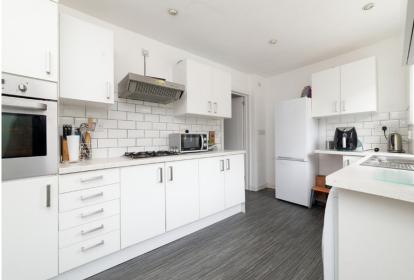

Accommodation is focused towards a generous reception room. A large picture window makes for a naturally bright room and there is ample space for a large suite and additional free standing furniture.

The kitchen sits behind the lounge and comes with a full range of base and wall mounted units affording excellent prep and storage space. The kitchen is finished in white gloss with tiled splash back. Gas hob and electric oven are integrated while space is provided for further free standing appliances.