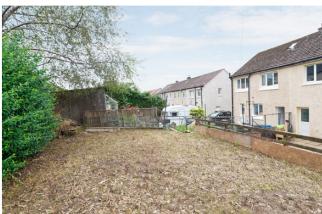

Externally, there is a paved driveway for two or three cars, a low maintenance front garden and a large rear garden with patio area.

Viewing is highly recommended.