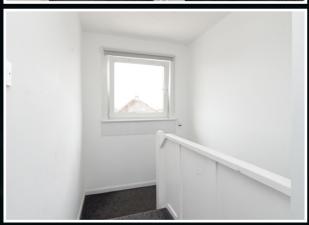

Accommodation is focused towards a generous reception room. A large picture window makes for a naturally bright room and there is ample space for a large suite and additional free standing furniture.

The kitchen sits behind the lounge and comes with a full range of base and wall mounted units affording excellent prep and storage space. The kitchen is finished in white gloss with tiled splash back. Gas hob and electric oven are integrated while space is provided for further free standing appliances.