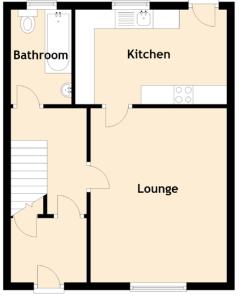

## **SPECIFICATIONS**

FLOOR PLAN, DIMENSIONS & MAP

Approximate Dimensions (Taken from the widest point)

 Lounge
 4.60m (15'1") x 3.60m (11'10")

 Kitchen
 4.00m (13'1") x 2.50m (8'2")

 Bedroom 1
 4.10m (13'5") x 2.00m (6'7")

 Bedroom 2
 3.20m (10'6") x 2.60m (8'6")

 Bedroom 3
 3.60m (11'10") x 3.20m (10'6")

 Bathroom
 2.40m (7'10") x 1.60m (5'3")

Gross internal floor area (m<sup>2</sup>): 87m<sup>2</sup>

EPC Rating: C

Solicitors & Estate Agents