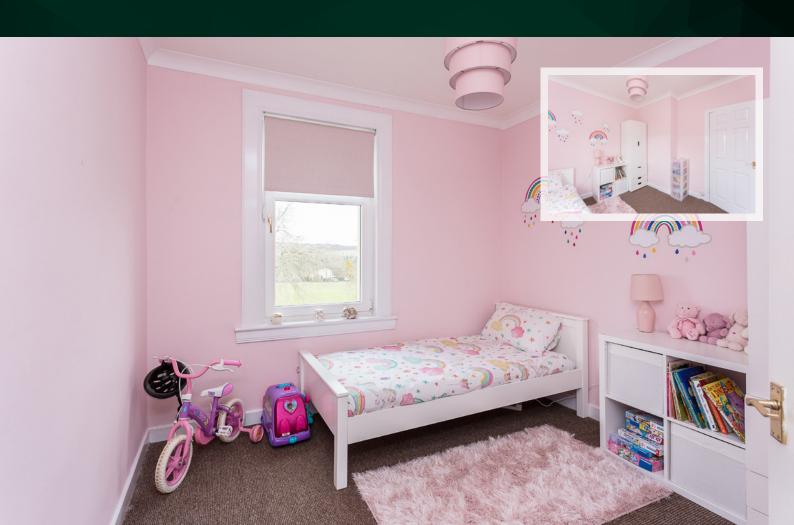

# THE BEDROOMS

# FLOOR PLAN, DIMENSIONS & MAP

Approximate Dimensions (Taken from the widest point)

Lounge 4.40m (14'5") x 3.30m (10'10") Kitchen 3.70m (12'2") x 2.70m (8'10") Bedroom 1 3.70m (12'2") x 3.00m (9'10") Bedroom 2 3.10m (10'2") x 3.10m (10'2") Bathroom 2.40m (7'10") x 1.50m (4'11")