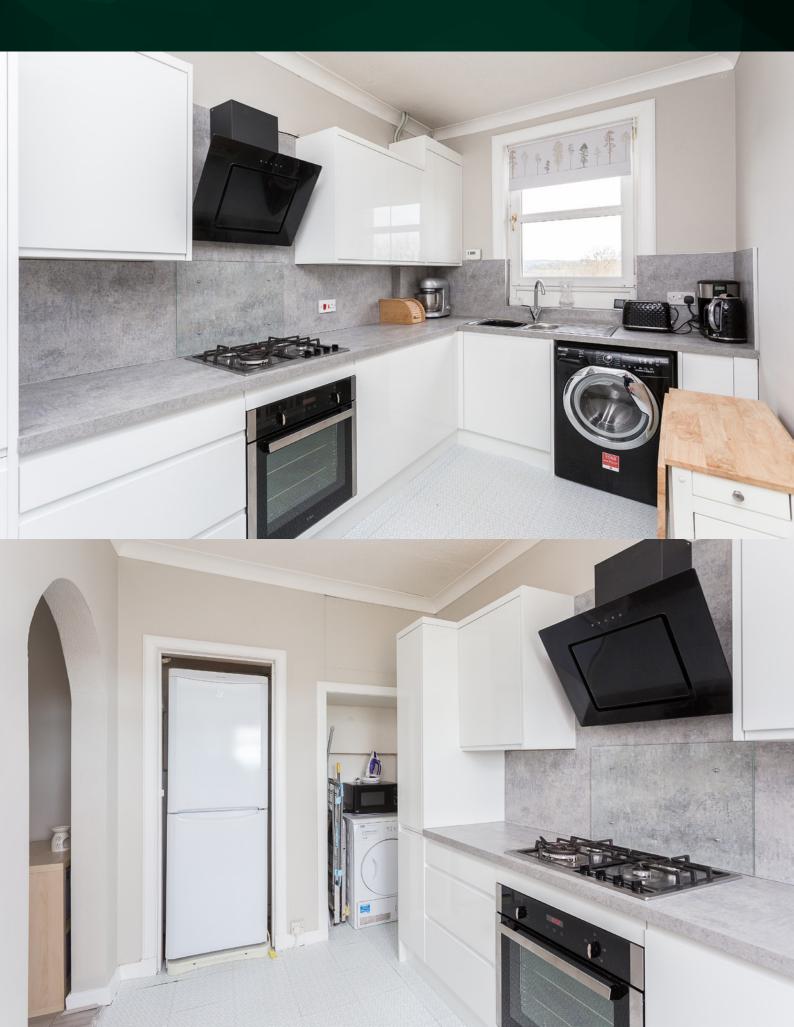

two bedrooms, lounge, kitchen and bathroom.

The kitchen is modern and contemporary with stylish fittings and space for a fold-down table.

### THE KITCHEN