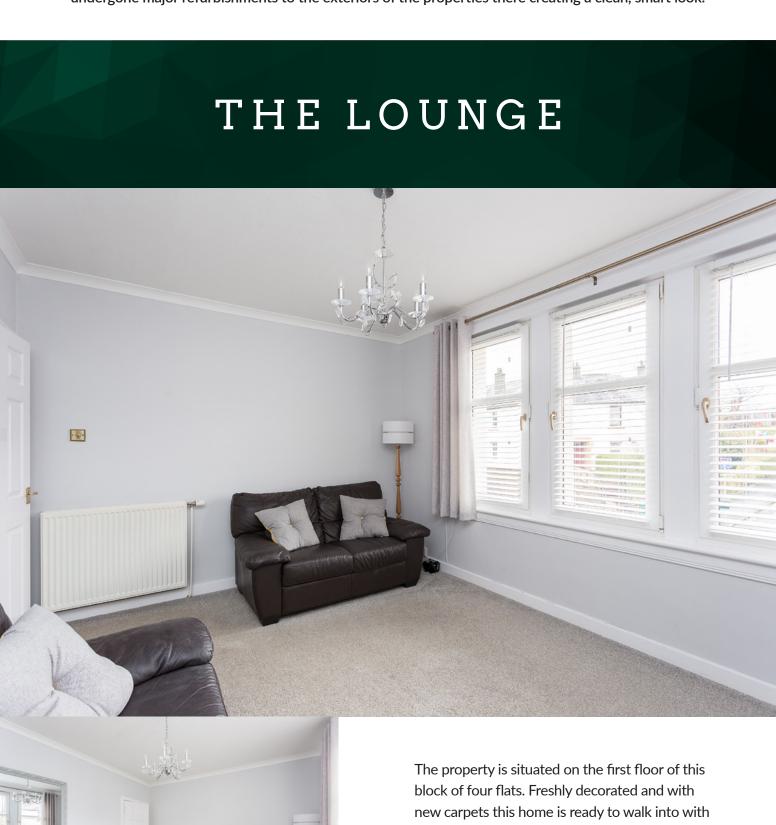

two bedrooms, lounge, kitchen and bathroom.

The kitchen is modern and contemporary with stylish fittings and space for a fold-down table.