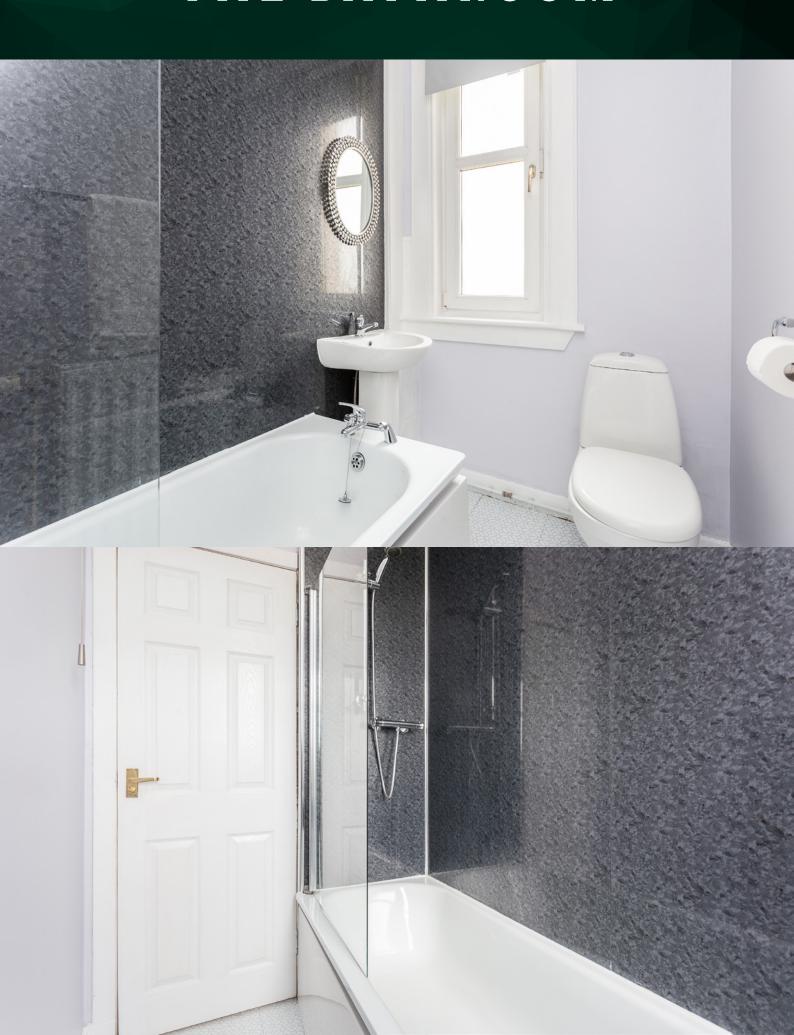

# THE BATHROOM

# FLOOR PLAN, DIMENSIONS & MAP

Approximate Dimensions (Taken from the widest point)

Lounge 4.40m (14'5") x 3.30m (10'10") Kitchen 3.70m (12'2") x 2.70m (8'10") Bedroom 1 3.70m (12'2") x 3.00m (9'10") Bedroom 2 3.10m (10'2") x 3.10m (10'2") Bathroom 2.40m (7'10") x 1.50m (4'11")