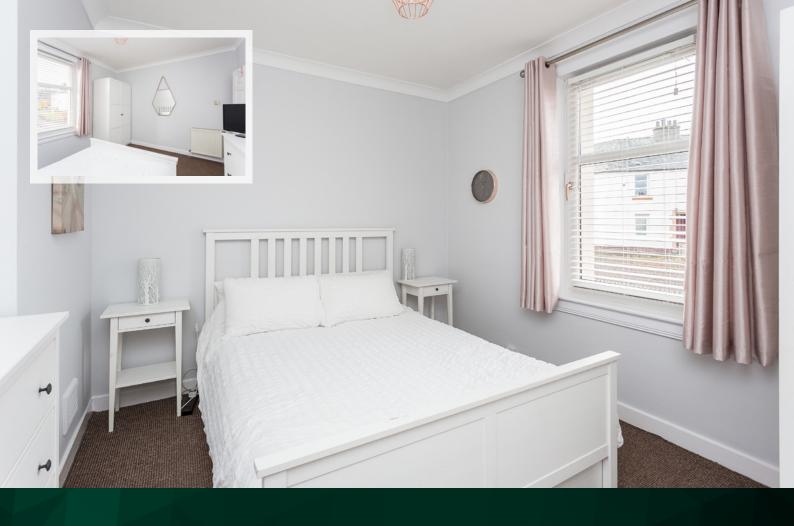

# THE BEDROOMS

# FLOOR PLAN, DIMENSIONS & MAP

Approximate Dimensions (Taken from the widest point)

Lounge 4.40m (14'5") x 3.30m (10'10") Kitchen 3.70m (12'2") x 2.70m (8'10") Bedroom 1 3.70m (12'2") x 3.00m (9'10") Bedroom 2 3.10m (10'2") x 3.10m (10'2") Bathroom 2.40m (7'10") x 1.50m (4'11")