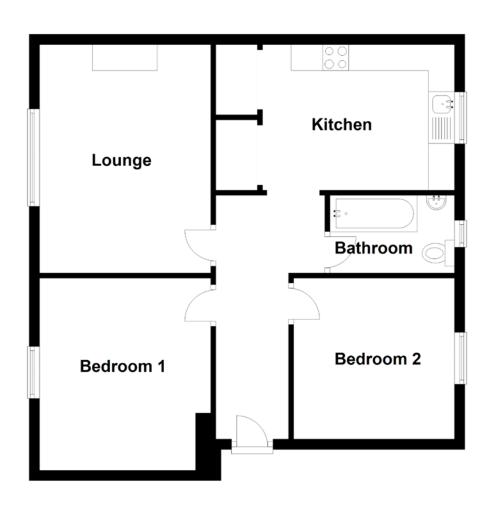

two bedrooms, lounge, kitchen and bathroom.

The kitchen is modern and contemporary with stylish fittings and space for a fold-down table.

# FLOOR PLAN, DIMENSIONS & MAP

Approximate Dimensions (Taken from the widest point)

Lounge 4.40m (14'5") x 3.30m (10'10") Kitchen 3.70m (12'2") x 2.70m (8'10") Bedroom 1 3.70m (12'2") x 3.00m (9'10") Bedroom 2 3.10m (10'2") x 3.10m (10'2") Bathroom 2.40m (7'10") x 1.50m (4'11")

Gross internal floor area (m<sup>2</sup>): 59m<sup>2</sup>

**EPC Rating: D** 