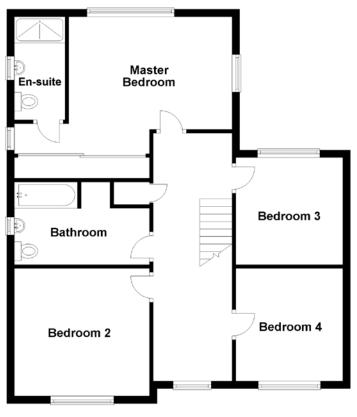

#### FLOOR PLAN, DIMENSIONS & MAP

Approximate Dimensions (Taken from the widest point)

 $\begin{array}{lll} \text{Lounge} & 4.35\,\text{m} \, (14'3") \, \times \, 3.60\,\text{m} \, (11'10") \\ \text{Kitchen/Diner} & 5.80\,\text{m} \, (19') \, \times \, 5.25\,\text{m} \, (17'3") \\ \text{WC} & 1.60\,\text{m} \, (5'3") \, \times \, 1.50\,\text{m} \, (4'11") \\ \text{Master Bedroom} & 4.15\,\text{m} \, (13'7") \, \times \, 3.65\,\text{m} \, (12') \\ \text{En-suite} & 2.75\,\text{m} \, (9') \, \times \, 1.35\,\text{m} \, (4'5") \\ \end{array}$ 

 $\begin{array}{lll} \text{Bedroom 2} & 3.55\text{m } (11'8") \times 3.40\text{m } (11'2") \\ \text{Bedroom 3} & 3.00\text{m } (9'10") \times 3.00\text{m } (9'10") \\ \text{Bedroom 4} & 3.00\text{m } (9'10") \times 3.00\text{m } (9'10") \\ \text{Bathroom} & 3.50\text{m } (11'6") \times 2.20\text{m } (7'3") \\ \text{Garage} & 5.95\text{m } (19'6") \times 2.85\text{m } (9'4") \end{array}$ 

Gross internal floor area (m<sup>2</sup>): 130m<sup>2</sup> EPC Rating: B