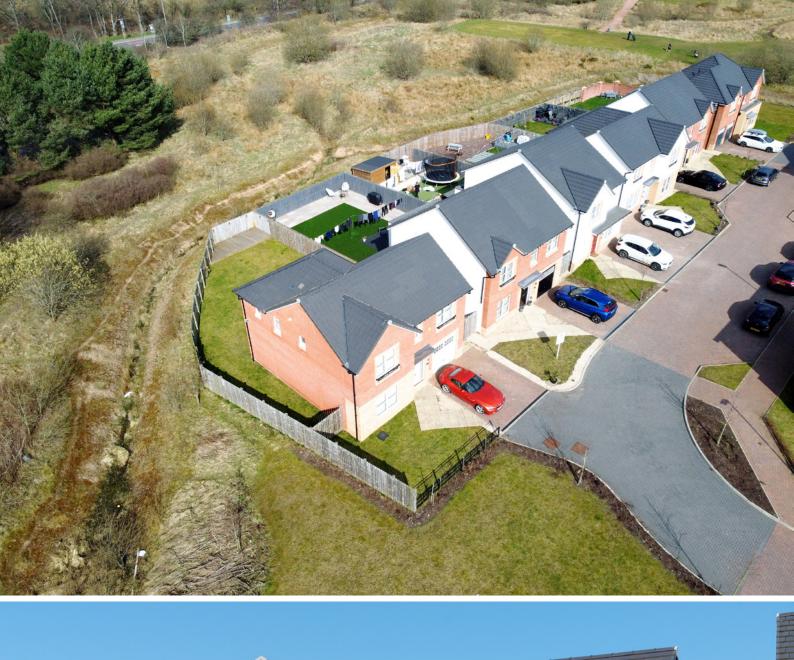

### THE LOCATION

Archerfield Crescent is located in the Brannoch Brae estate, a small collection of very high-quality properties built by Avant Homes.

The development is adjacent to Torrance Park Golf Club in Newarthill just outside Motherwell. There is an excellent range of locally and in the surrounding towns of Motherwell, Airdrie, Coatbridge, Bellshill and Wishaw. The property sits in popular school catchment areas and there are excellent transport links for drivers. The M8 is close at hand giving easy access to Glasgow, Edinburgh and the M73 and M74.