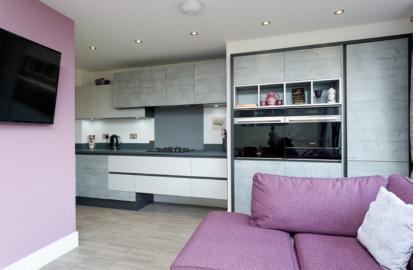

#### THE KITCHEN/DINER

Avant Homes are known for their eye-catching kitchens which include integrated appliances. The kitchen also features double glazed bi-fold doors leading to the rear gardens and is sure to become the heart of the home.