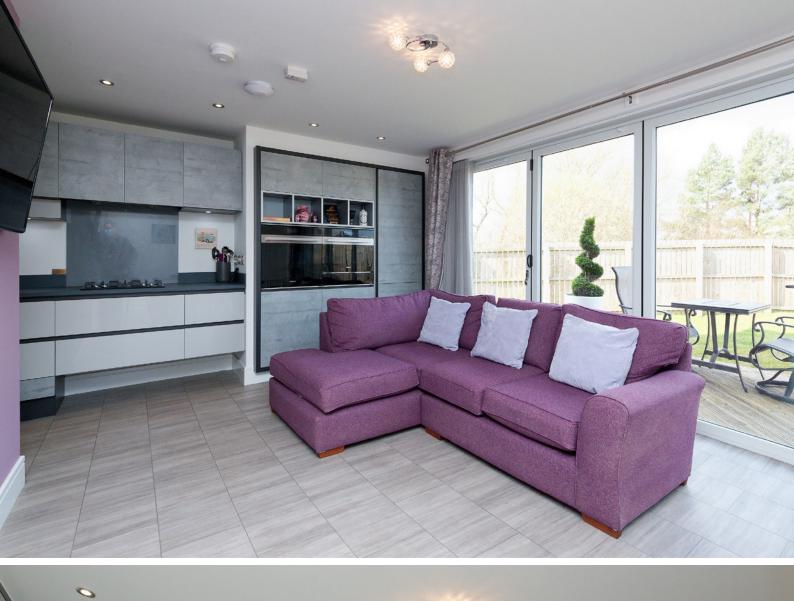

#### THE LOUNGE

The ground floor accommodation comprises a welcoming reception hallway with a staircase leading to the upper floor level, a cloakroom with a two-piece suite, a formal lounge to the front and a spacious open plan kitchen/dining/family room to the rear.

#### THE KITCHEN/DINER

Avant Homes are known for their eye-catching kitchens which include integrated appliances. The kitchen also features double glazed bi-fold doors leading to the rear gardens and is sure to become the heart of the home.