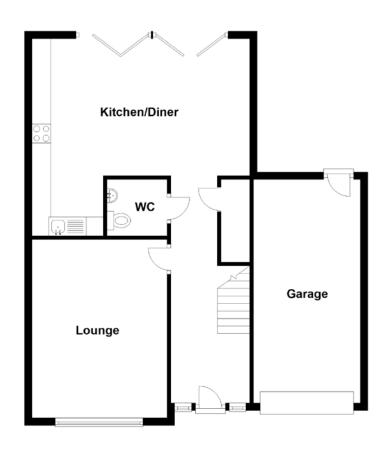

#### FLOOR PLAN, DIMENSIONS & MAP

Approximate Dimensions (Taken from the widest point)

 $\begin{array}{lll} \text{Lounge} & 4.35\,\text{m} \, (14'3") \, \times \, 3.60\,\text{m} \, (11'10") \\ \text{Kitchen/Diner} & 5.80\,\text{m} \, (19') \, \times \, 5.25\,\text{m} \, (17'3") \\ \text{WC} & 1.60\,\text{m} \, (5'3") \, \times \, 1.50\,\text{m} \, (4'11") \\ \text{Master Bedroom} & 4.15\,\text{m} \, (13'7") \, \times \, 3.65\,\text{m} \, (12') \\ \text{En-suite} & 2.75\,\text{m} \, (9') \, \times \, 1.35\,\text{m} \, (4'5") \\ \end{array}$ 

 $\begin{array}{lll} \text{Bedroom 2} & 3.55\text{m } (11'8") \times 3.40\text{m } (11'2") \\ \text{Bedroom 3} & 3.00\text{m } (9'10") \times 3.00\text{m } (9'10") \\ \text{Bedroom 4} & 3.00\text{m } (9'10") \times 3.00\text{m } (9'10") \\ \text{Bathroom} & 3.50\text{m } (11'6") \times 2.20\text{m } (7'3") \\ \text{Garage} & 5.95\text{m } (19'6") \times 2.85\text{m } (9'4") \end{array}$ 

Gross internal floor area (m<sup>2</sup>): 130m<sup>2</sup> EPC Rating: B