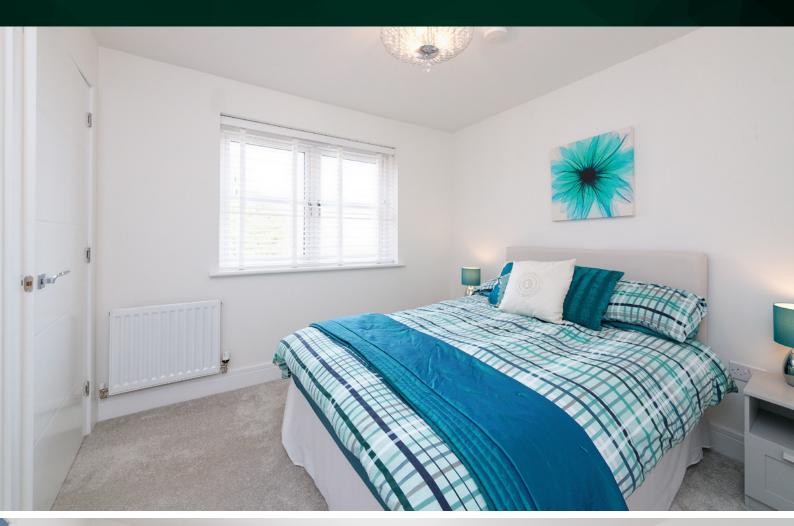

-piece suite, a formal lounge to the front and a spacious open plan kitchen/dining/family room to the rear.

#### THE KITCHEN/DINER



Avant Homes are known for their eye-catching kitchens which include integrated appliances. The kitchen also features double glazed bi-fold doors leading to the rear gardens and is sure to become the heart of the home.













On the upper floor, there is a great sized landing with a study area and four double bedrooms. The sizeable master bedroom has quality sliding door wardrobes, superb floor space for a full suite of bedroom furniture, and further benefits from a stylish ensuite shower room. The upper floor is also serviced by way of a good-sized modern fitted family bathroom.

## THE MASTER BEDROOM













## BEDROOM 2





### BEDROOM 3 & 4





# THE BATHROOM



Features of this wonderful home include gas central heating, quality double glazing including Bi-fold doors, a monobloc driveway and an integral garage. There is also a large, full-enclosed, rear garden with an open rear aspect.

### EXTERNALS











#### FLOOR PLAN, DIMENSIONS & MAP





Approximate Dimensions (Taken from the widest point)

 $\begin{array}{lll} \text{Lounge} & 4.35\,\text{m} \, (14'3") \, \times \, 3.60\,\text{m} \, (11'10") \\ \text{Kitchen/Diner} & 5.80\,\text{m} \, (19') \, \times \, 5.25\,\text{m} \, (17'3") \\ \text{WC} & 1.60\,\text{m} \, (5'3") \, \times \, 1.50\,\text{m} \, (4'11") \\ \text{Master Bedroom} & 4.15\,\text{m} \, (13'7") \, \times \, 3.65\,\text{m} \, (12') \\ \text{En-suite} & 2.75\,\text{m} \, (9') \, \times \, 1.35\,\text{