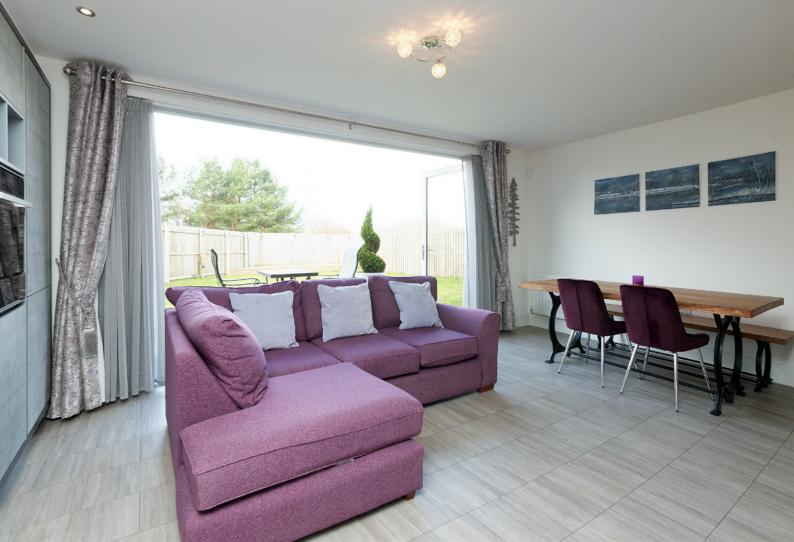

#### THE LOUNGE

The ground floor accommodation comprises a welcoming reception hallway with a staircase leading to the upper floor level, a cloakroom with a two-piece suite, a formal lounge to the front and a spacious open plan kitchen/dining/family room to the rear.

#### THE KITCHEN/DINER

Avant Homes are known for their eye-catching kitchens which include integrated appliances. The kitchen also features double glazed bi-fold doors leading to the rear gardens and is sure to become the heart of the home.