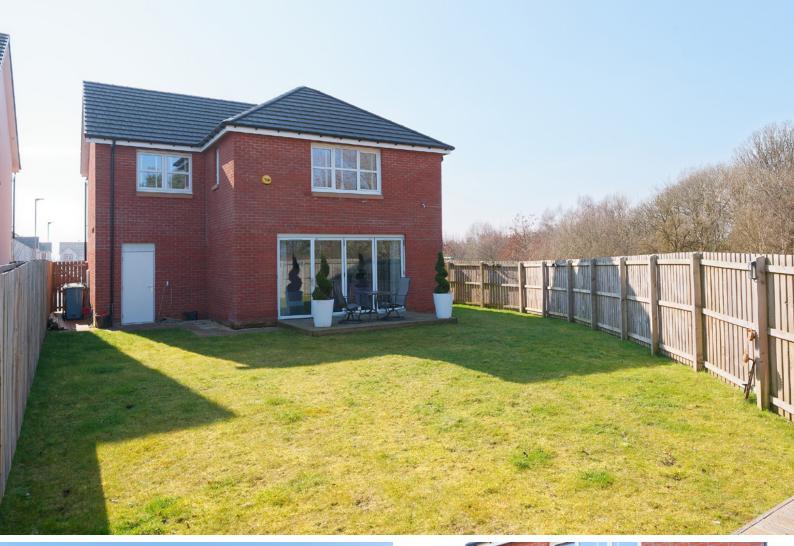

# THE BATHROOM

Features of this wonderful home include gas central heating, quality double glazing including Bi-fold doors, a monobloc driveway and an integral garage. There is also a large, full-enclosed, rear garden with an open rear aspect.

### EXTERNALS