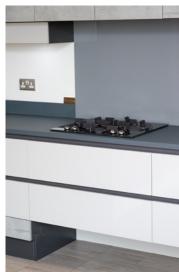

#### THE KITCHEN/DINER

Avant Homes are known for their eye-catching kitchens which include integrated appliances. The kitchen also features double glazed bi-fold doors leading to the rear gardens and is sure to become the heart of the home.