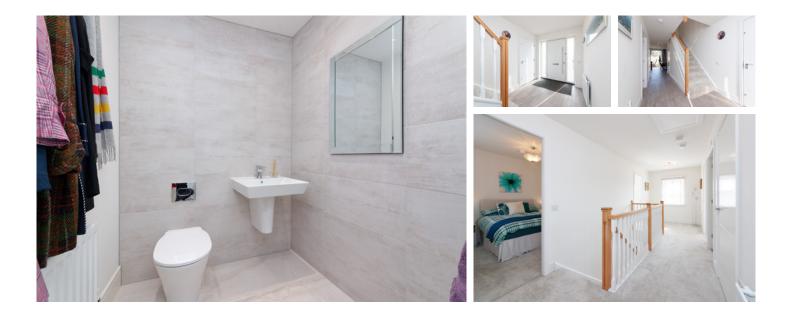

#### THE LOUNGE

The ground floor accommodation comprises a welcoming reception hallway with a staircase leading to the upper floor level, a cloakroom with a two-piece suite, a formal lounge to the front and a spacious open plan kitchen/dining/family room to the rear.

On the upper floor, there is a great sized landing with a study area and four double bedrooms. The sizeable master bedroom has quality sliding door wardrobes, superb floor space for a full suite of bedroom furniture, and further benefits from a stylish ensuite shower room. The upper floor is also serviced by way of a good-sized modern fitted family bathroom.

# THE BATHROOM

Features of this wonderful home include gas central heating, quality double glazing including Bi-fold doors, a monobloc driveway and an integral garage. There is also a large, full-enclosed, rear garden with an open rear aspect.