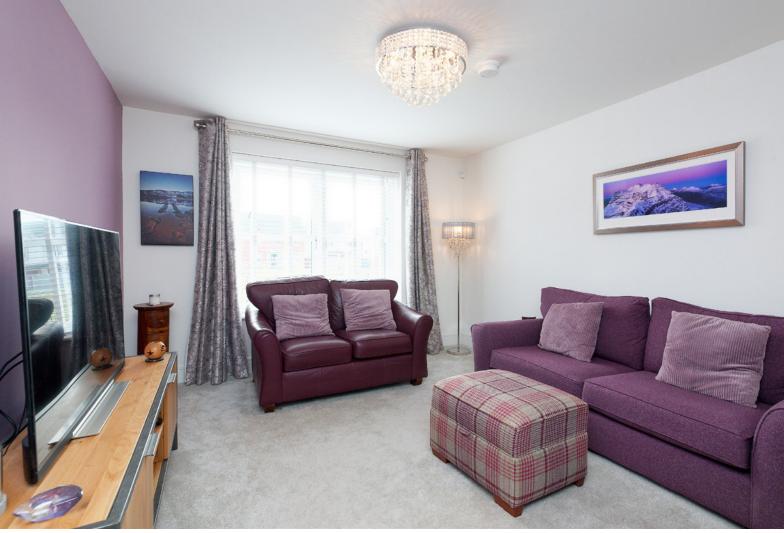

#### THE LOUNGE

The ground floor accommodation comprises a welcoming reception hallway with a staircase leading to the upper floor level, a cloakroom with a two-piece suite, a formal lounge to the front and a spacious open plan kitchen/dining/family room to the rear.