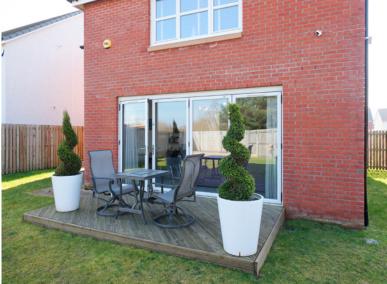

# THE BATHROOM

Features of this wonderful home include gas central heating, quality double glazing including Bi-fold doors, a monobloc driveway and an integral garage. There is also a large, full-enclosed, rear garden with an open rear aspect.

### EXTERNALS