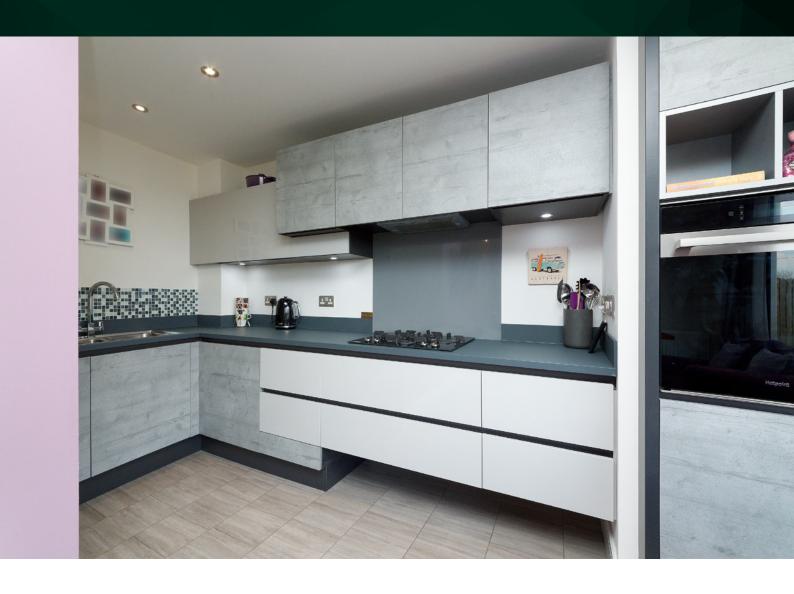

#### THE KITCHEN/DINER

Avant Homes are known for their eye-catching kitchens which include integrated appliances. The kitchen also features double glazed bi-fold doors leading to the rear gardens and is sure to become the heart of the home.