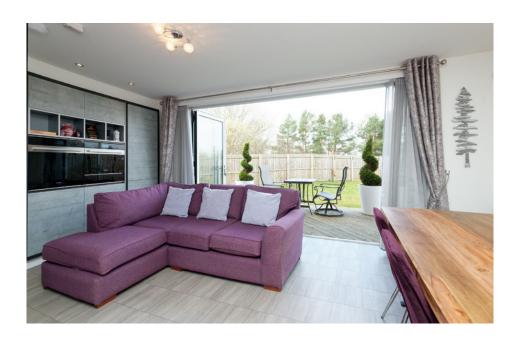

#### THE KITCHEN/DINER

Avant Homes are known for their eye-catching kitchens which include integrated appliances. The kitchen also features double glazed bi-fold doors leading to the rear gardens and is sure to become the heart of the home.