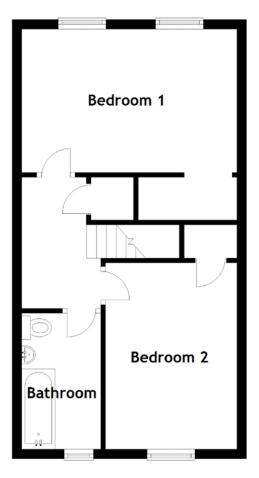

#### FLOOR PLAN, DIMENSIONS & MAP

Approximate Dimensions (Taken from the widest point)

Living Room Kitchen Balcony 4.50m (14'9") x 4.00m (13'1") 3.90m (12'10") x 2.70m (8'10") 2.00m (6'7") x 1.00m (3'3")  $\begin{array}{lll} \text{Bedroom 1} & 4.50\text{m } (14'9") \times 3.00\text{m } (9'10") \\ \text{Bedroom 2} & 3.90\text{m } (12'10") \times 2.75\text{m } (9') \\ \text{Bathroom} & 2.85\text{m } (9'4") \times 1.65\text{m } (5'5") \end{array}$ 

Gross internal floor area (m<sup>2</sup>): 77m<sup>2</sup> | EPC Rating: C