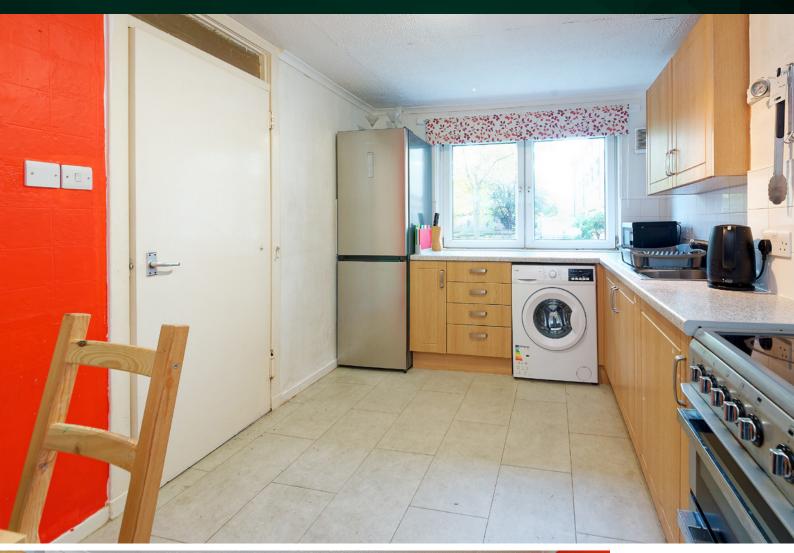

## THE KITCHEN

The kitchen is a chef's dream, boasting ample counter space, and space for casual dining, making it the heart of the home and perfect for entertaining.

The bathroom has been tastefully remodelled with the finest materials and fixtures. Relax and unwind in the deep-soaking bathtub or take a refreshing shower in the glass-enclosed walk-in shower. This spa-like sanctuary offers the utmost comfort and luxury. The two bedrooms are well-appointed, offering tranquil retreats for restful nights. The mezzanine layout adds a unique touch, creating a sense of space and separation. Storage is not an issue, with built-in closets and additional storage options throughout the flat.