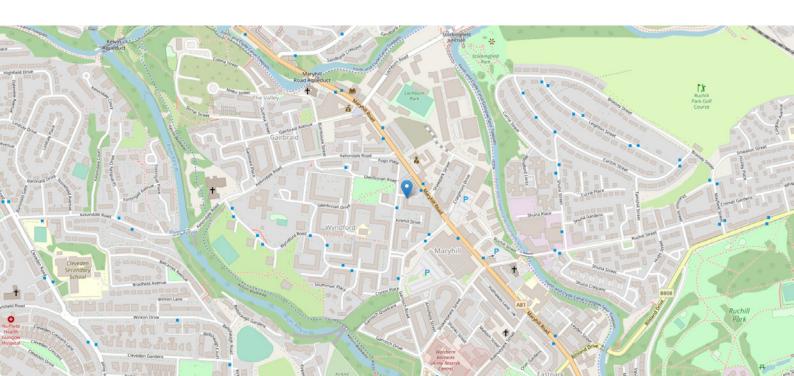

# THE LOCATION

Strathcarron Place is ideally placed for those who love city life. Perfect for working, socialising and students, offering not only a great location but also great transport links to the M8/M74 motorways (five minutes drive) and M77 allowing access to all corridors of central Scotland.

Some of the most iconic landmarks Glasgow has to offer and the city centre are only a short distance away. Glasgow's trendy West End is less than ten minutes away with its seemingly limitless choice of fine restaurants, bars and cafes.