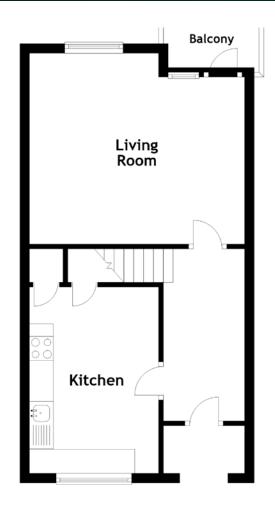

#### FLOOR PLAN, DIMENSIONS & MAP

Approximate Dimensions (Taken from the widest point)

Living Room Kitchen Balcony 4.50m (14'9") x 4.00m (13'1") 3.90m (12'10") x 2.70m (8'10") 2.00m (6'7") x 1.00m (3'3")  $\begin{array}{lll} \text{Bedroom 1} & 4.50\text{m } (14'9") \times 3.00\text{m } (9'10") \\ \text{Bedroom 2} & 3.90\text{m } (12'10") \times 2.75\text{m } (9') \\ \text{Bathroom} & 2.85\text{m } (9'4") \times 1.65\text{m } (5'5") \end{array}$ 

Gross internal floor area (m<sup>2</sup>): 77m<sup>2</sup> | EPC Rating: C