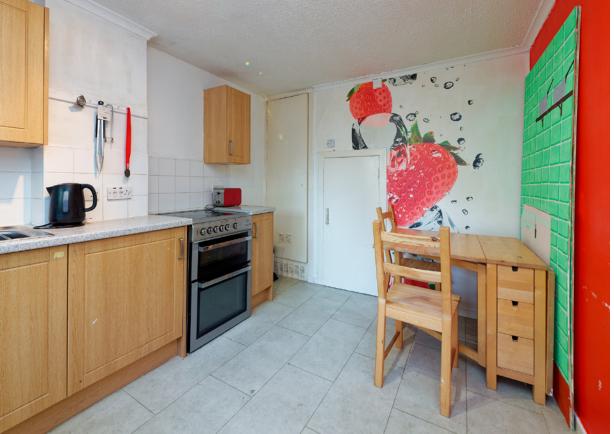

## THE KITCHEN

The kitchen is a chef's dream, boasting ample counter space, and space for casual dining, making it the heart of the home and perfect for entertaining.

The bathroom has been tastefully remodelled with the finest materials and fixtures. Relax and unwind in the deep-soaking bathtub or take a refreshing shower in the glass-enclosed walk-in shower. This spa-like sanctuary offers the utmost comfort and luxury. The two bedrooms are well-appointed, offering tranquil retreats for restful nights. The mezzanine layout adds a unique touch, creating a sense of space and separation. Storage is not an issue, with built-in closets and additional storage options throughout the flat.