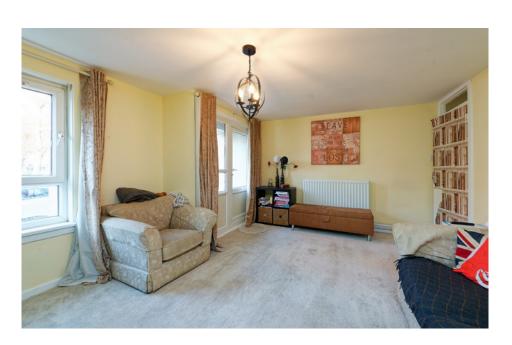

### THE LIVING ROOM

Step into a generously proportioned living space bathed in natural light, thanks to its large windows and a private balcony. The open living and dining areas provide an ideal canvas for your interior design aspirations. Step out onto your private balcony, where you can enjoy your morning coffee or a glass of wine in the evening while taking in the surrounding views.