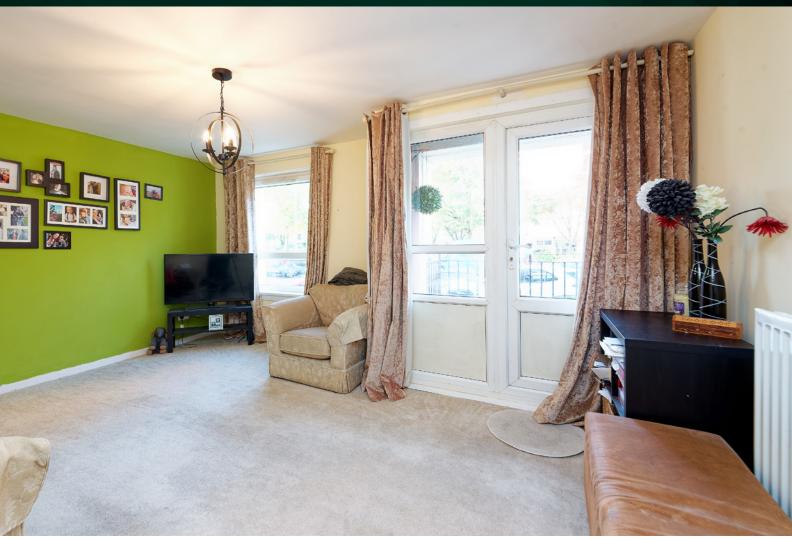

### THE LIVING ROOM

Step into a generously proportioned living space bathed in natural light, thanks to its large windows and a private balcony. The open living and dining areas provide an ideal canvas for your interior design aspirations. Step out onto your private balcony, where you can enjoy your morning coffee or a glass of wine in the evening while taking in the surrounding views.