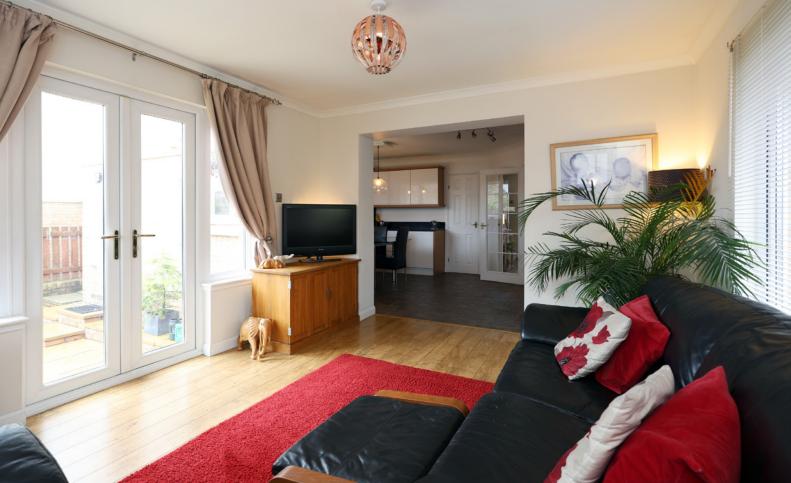

#### THE LOUNGE

The property is offered to the market in "walk-in" condition. In more detail, the accommodation comprises a welcoming hallway with stairs leading to the upper level, a pristine formal and bright lounge to the front of the property with a feature window that floods the room with a feature fireplace.