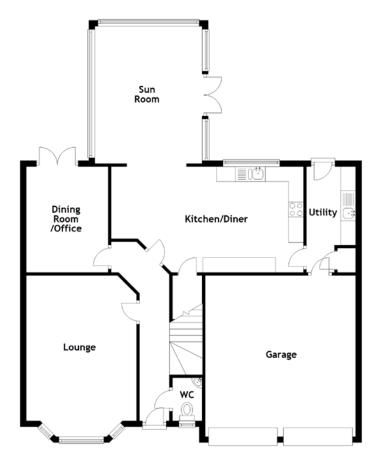

#### FLOOR PLAN, DIMENSIONS & MAP

Approximate Dimensions (Taken from the widest point)

Lounge Kitchen/Diner Utility Sun Room Dining Room/Office WC Bedroom 1 En-suite 5.40m (17'9") x 3.70m (12'2") 6.45m (21'2") x 3.55m (11'8") 3.55m (11'8") x 1.65m (5'5") 4.60m (15'1") x 3.60m (11'10") 3.55m (11'8") x 2.75m (9') 1.45m (4'9") x 1.00m (3'3") 4.50m (14'9") x 3.86m (12'8") 2.90m (9'6") x 1.20m (3'11") Dressing Room Bedroom 2 En-suite Bedroom 3 Bedroom 4 Bedroom 5 Bathroom Garage 1.95m (6'5") x 1.60m (5'3") 6.80m (22'4") x 4.45m (14'7") 2.60m (8'7") x 1.20m (3'11") 3.80m (12'6") x 2.80m (9'2") 3.15m (10'4") x 2.90m (9'6") 2.90m (9'6") max x 2.50m (8'2") 3.21m (10'6") x 2.00m (6'7") 5.50m (18'1") x 5.40m (17'9")

Gross internal floor area (m<sup>2</sup>): 174m<sup>2</sup> EPC Rating: C