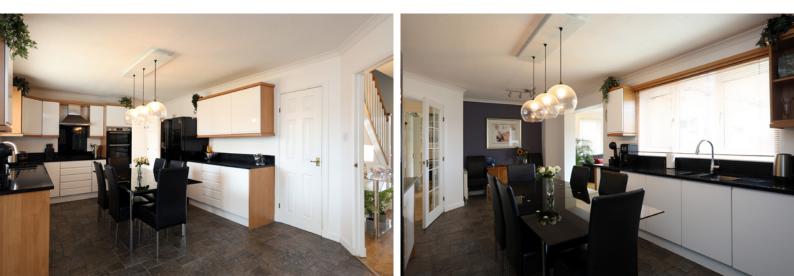

#### THE KITCHEN

The fully fitted kitchen with access to the sunroom has been beautifully fitted to include a quality range of floor and wall-mounted units, with a striking work surface, which provides a fashionable and efficient workspace. It further benefits from an oven, induction hob, extractor hood integral fridge and and integral dishwasher. There is a separate fully tiled utility room with an external door. Also on the ground level, you will find a dining room or a very adaptable study office/spare bedroom.

#### THE UTILITY & DINING ROOM/OFFICE

The upper landing has been thoughtfully planned and consists of five well-appointed bedrooms. The immaculate master bedroom boasts a fantastic en-suite and wardrobes. Bedroom two has been extended to offer a wonderful space with a beautiful en-suite shower room. You will find a contemporary three-piece family bathroom.