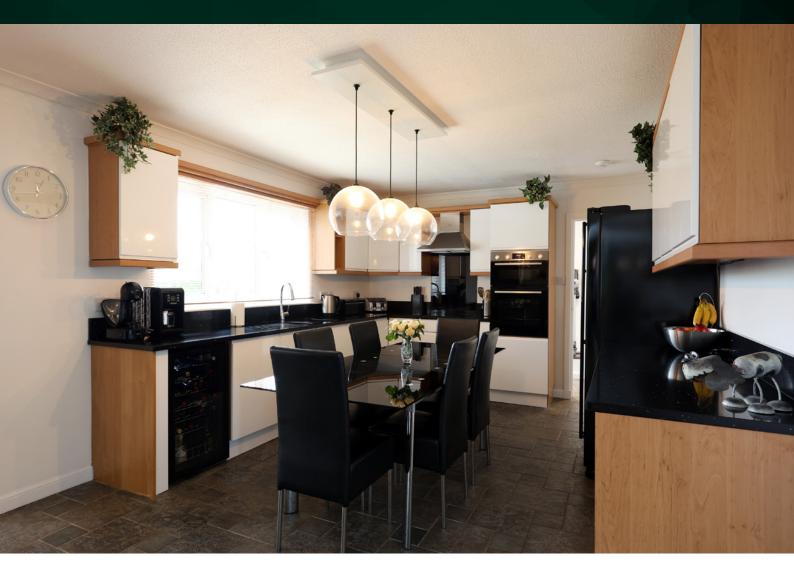

#### THE KITCHEN

The fully fitted kitchen with access to the sunroom has been beautifully fitted to include a quality range of floor and wall-mounted units, with a striking work surface, which provides a fashionable and efficient workspace. It further benefits from an oven, induction hob, extractor hood integral fridge and and integral dishwasher. There is a separate fully tiled utility room with an external door. Also on the ground level, you will find a dining room or a very adaptable study office/spare bedroom.