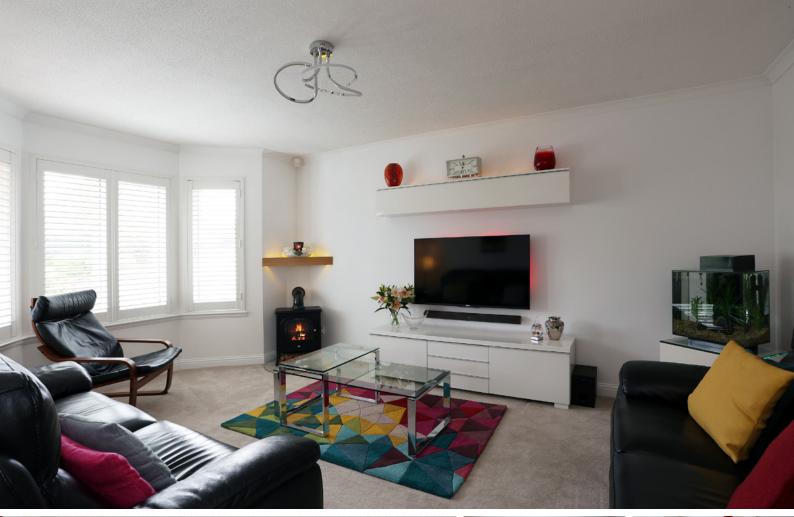

#### THE LOUNGE

The property is offered to the market in "walk-in" condition. In more detail, the accommodation comprises a welcoming hallway with stairs leading to the upper level, a pristine formal and bright lounge to the front of the property with a feature window that floods the room with a feature fireplace.