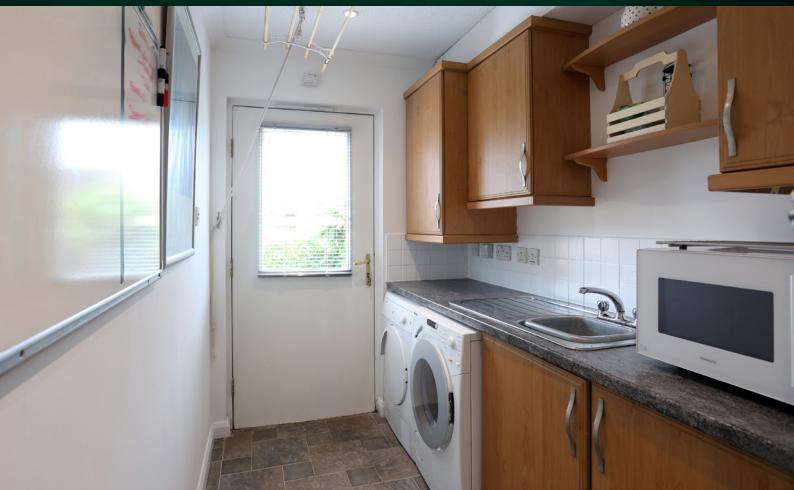

#### THE KITCHEN

The fully fitted kitchen with access to the sunroom has been beautifully fitted to include a quality range of floor and wall-mounted units, with a striking work surface, which provides a fashionable and efficient workspace. It further benefits from an oven, induction hob, extractor hood integral fridge and and integral dishwasher. There is a separate fully tiled utility room with an external door. Also on the ground level, you will find a dining room or a very adaptable study office/spare bedroom.