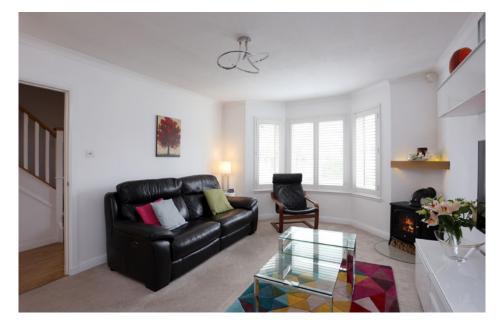

#### THE LOUNGE

The property is offered to the market in "walk-in" condition. In more detail, the accommodation comprises a welcoming hallway with stairs leading to the upper level, a pristine formal and bright lounge to the front of the property with a feature window that floods the room with a feature fireplace.