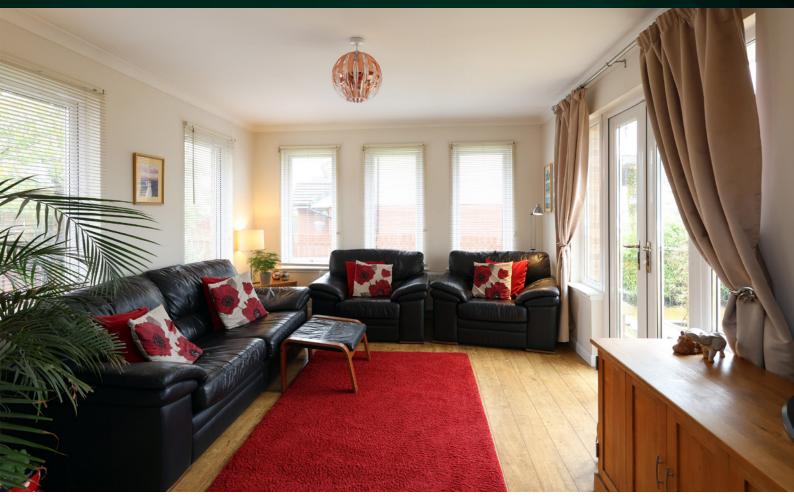

#### THE LOUNGE

The property is offered to the market in "walk-in" condition. In more detail, the accommodation comprises a welcoming hallway with stairs leading to the upper level, a pristine formal and bright lounge to the front of the property with a feature window that floods the room with a feature fireplace.