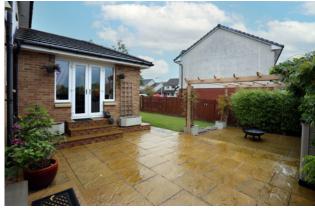

### THE BATHROOM

The property benefits from gas central heating and double-glazing for additional comfort. Externally, there is a double integral garage, and a driveway providing off-road parking for up to five vehicles. A charge point has been fitted to the front. The large rear garden is fully enclosed and is a place where you and your family can enjoy privacy and seclusion.

#### EXTERNALS