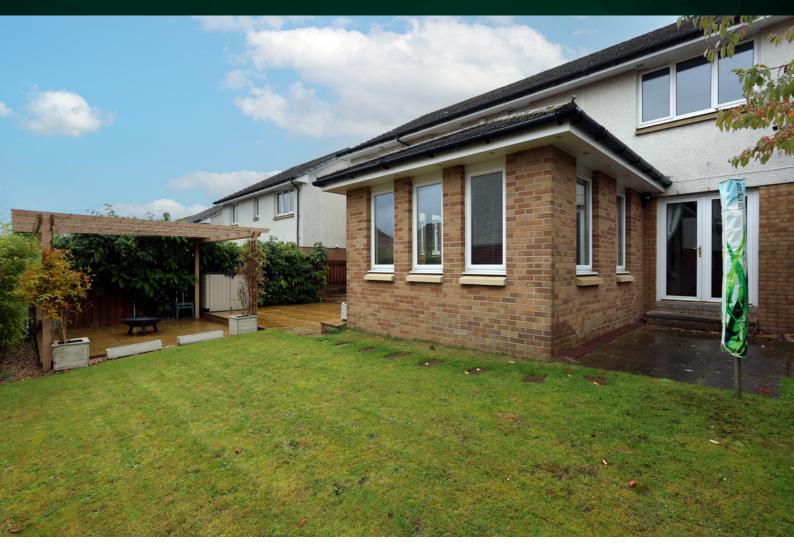

### THE BATHROOM

The property benefits from gas central heating and double-glazing for additional comfort. Externally, there is a double integral garage, and a driveway providing off-road parking for up to five vehicles. A charge point has been fitted to the front. The large rear garden is fully enclosed and is a place where you and your family can enjoy privacy and seclusion.

#### EXTERNALS