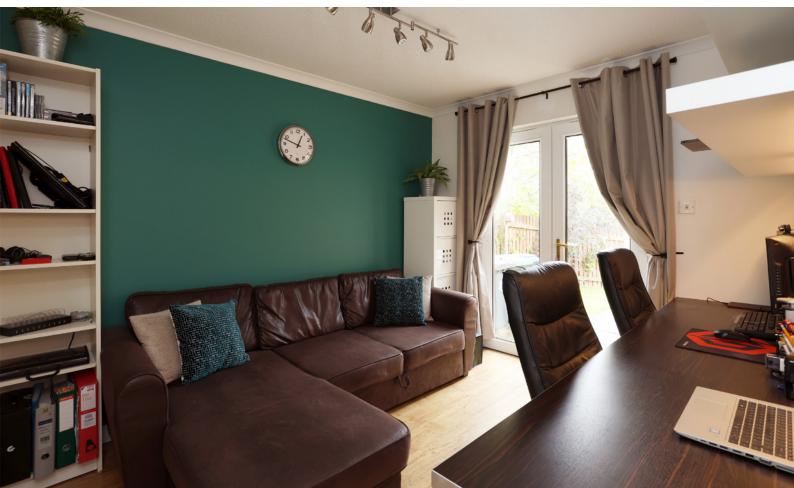

#### THE KITCHEN

The fully fitted kitchen with access to the sunroom has been beautifully fitted to include a quality range of floor and wall-mounted units, with a striking work surface, which provides a fashionable and efficient workspace. It further benefits from an oven, induction hob, extractor hood integral fridge and and integral dishwasher. There is a separate fully tiled utility room with an external door. Also on the ground level, you will find a dining room or a very adaptable study office/spare bedroom.