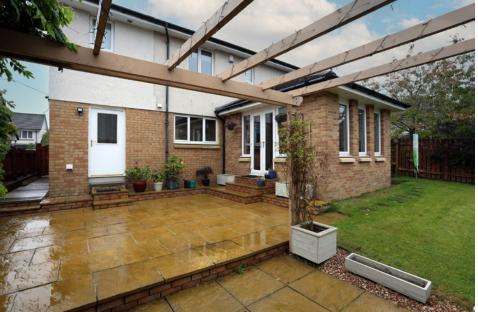

### THE BATHROOM

The property benefits from gas central heating and double-glazing for additional comfort. Externally, there is a double integral garage, and a driveway providing off-road parking for up to five vehicles. A charge point has been fitted to the front. The large rear garden is fully enclosed and is a place where you and your family can enjoy privacy and seclusion.

#### EXTERNALS