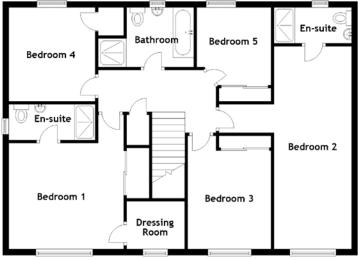

#### FLOOR PLAN, DIMENSIONS & MAP

Approximate Dimensions (Taken from the widest point)

Lounge Kitchen/Diner Utility Sun Room Dining Room/Office WC Bedroom 1 En-suite 5.40m (17'9") x 3.70m (12'2") 6.45m (21'2") x 3.55m (11'8") 3.55m (11'8") x 1.65m (5'5") 4.60m (15'1") x 3.60m (11'10") 3.55m (11'8") x 2.75m (9') 1.45m (4'9") x 1.00m (3'3") 4.50m (14'9") x 3.86m (12'8") 2.90m (9'6") x 1.20m (3'11") Dressing Room Bedroom 2 En-suite Bedroom 3 Bedroom 4 Bedroom 5 Bathroom Garage 1.95m (6'5") x 1.60m (5'3") 6.80m (22'4") x 4.45m (14'7") 2.60m (8'7") x 1.20m (3'11") 3.80m (12'6") x 2.80m (9'2") 3.15m (10'4") x 2.90m (9'6") 2.90m (9'6") max x 2.50m (8'2") 3.21m (10'6") x 2.00m (6'7") 5.50m (18'1") x 5.40m (17'9")

Gross internal floor area (m<sup>2</sup>): 174m<sup>2</sup> EPC Rating: C