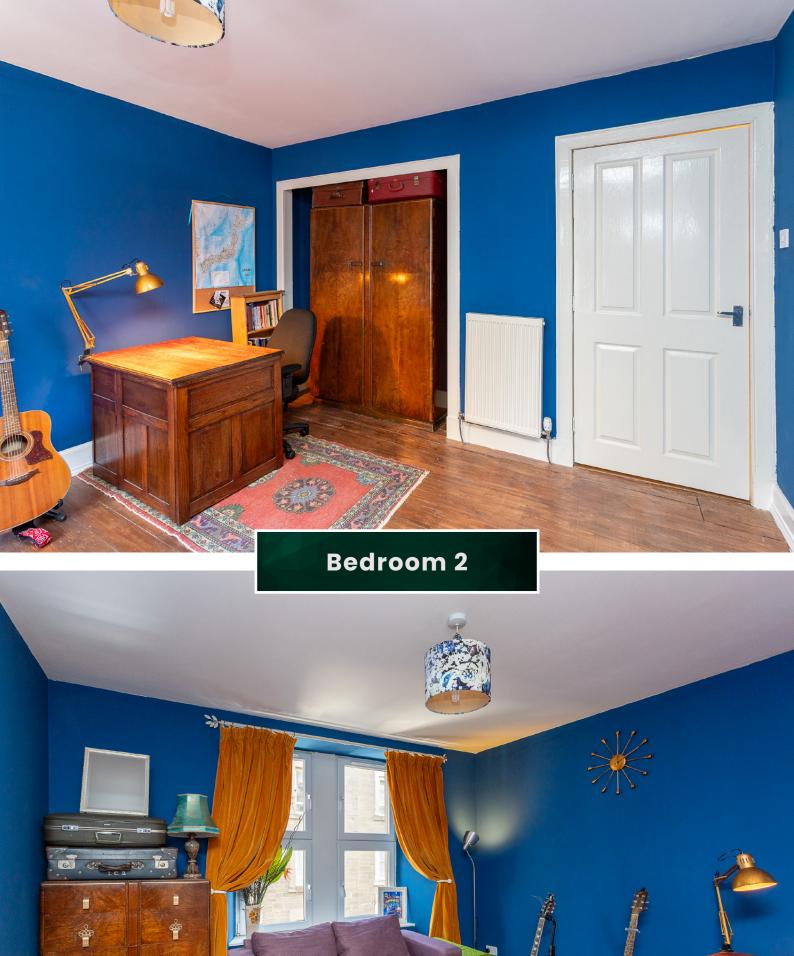

Bedroom 2 3.90m (12'10") x 3.60m (11'10") EPC Rating: C

Bedroom 3 3.90m (12'10") x 2.90m (9'6")

This first-floor flat is not just a residence; it's an opportunity to embrace a lifestyle where modern convenience meets timeless charm. The spacious layout, stylish finishes, and thoughtful design make it a canvas ready for your personal touch.