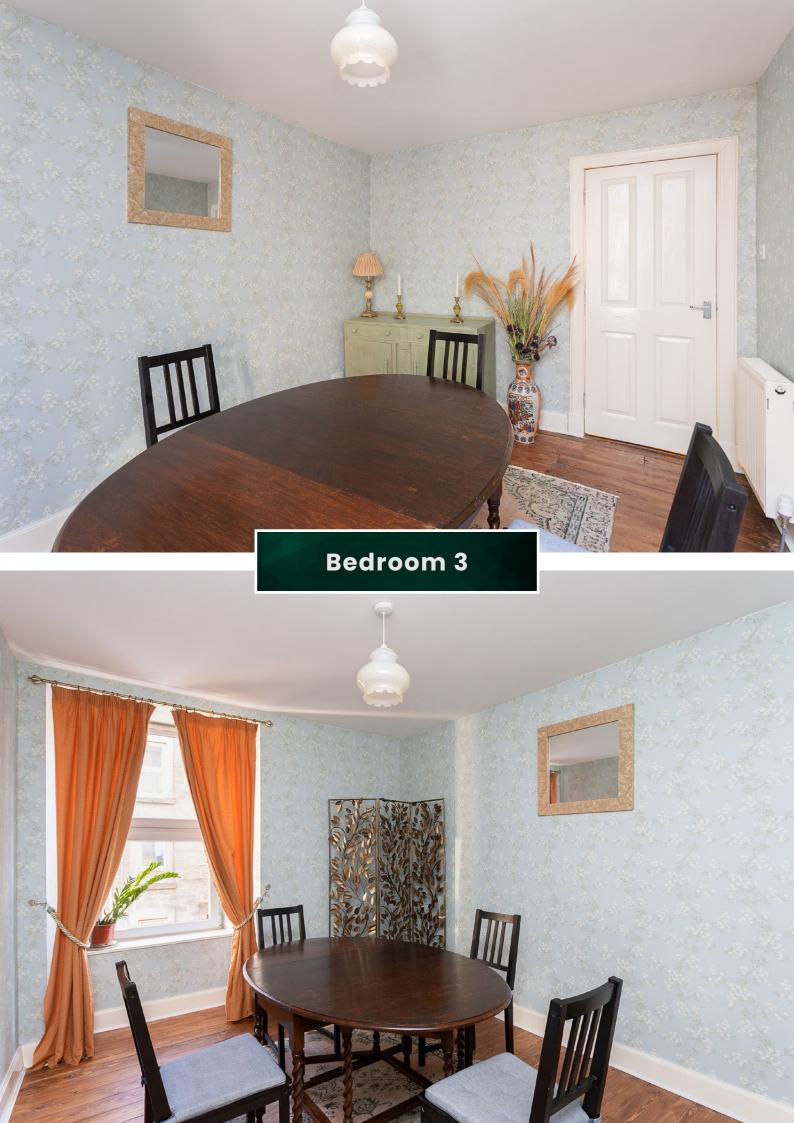

Bedroom 2 3.90m (12'10") x 3.60m (11'10") EPC Rating: C

Bedroom 3 3.90m (12'10") x 2.90m (9'6")

This first-floor flat is not just a residence; it's an opportunity to embrace a lifestyle where modern convenience meets timeless charm. The spacious layout, stylish finishes, and thoughtful design make it a canvas ready for your personal touch.