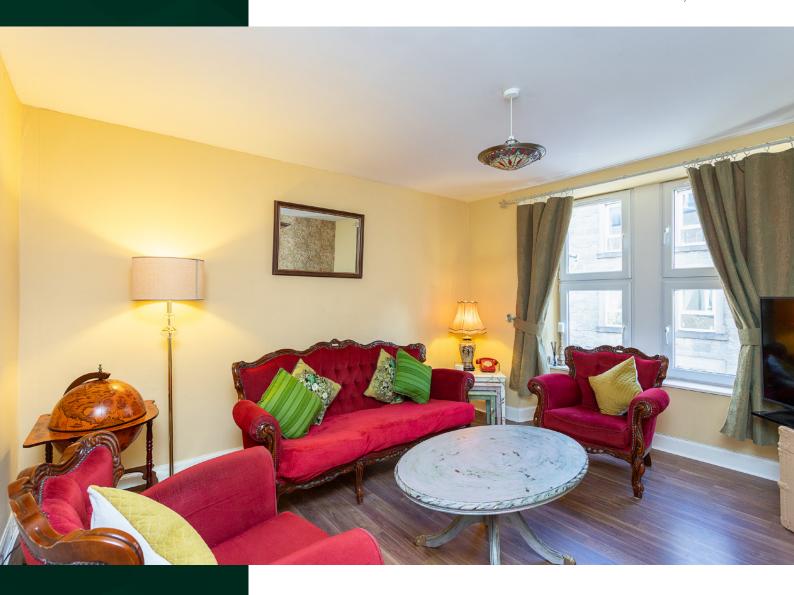

The lounge, with its front-facing window, bathes the room in natural light, creating a bright and airy ambience. The kitchen, a culinary delight, not only boasts ample space but also provides a perfect setting for dining, making it the heart of this inviting flat. The bathroom, adorned in a modern style with sleek wet wall panels and chic vanity units, offers a spa-like retreat, complete with a shower over the bath. Every detail has been thoughtfully curated, ensuring both functionality and aesthetics.