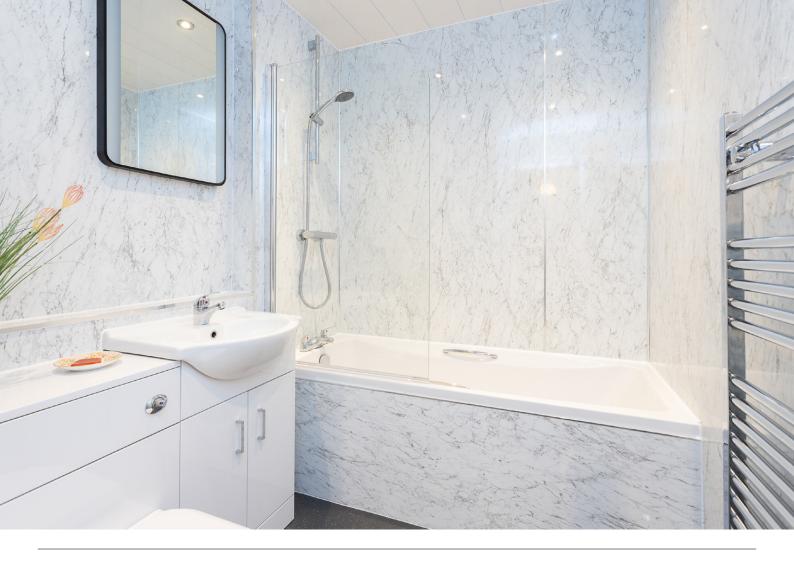

The lounge, with its front-facing window, bathes the room in natural light, creating a bright and airy ambience. The kitchen, a culinary delight, not only boasts ample space but also provides a perfect setting for dining, making it the heart of this inviting flat. The bathroom, adorned in a modern style with sleek wet wall panels and chic vanity units, offers a spa-like retreat, complete with a shower over the bath. Every detail has been thoughtfully curated, ensuring both functionality and aesthetics.