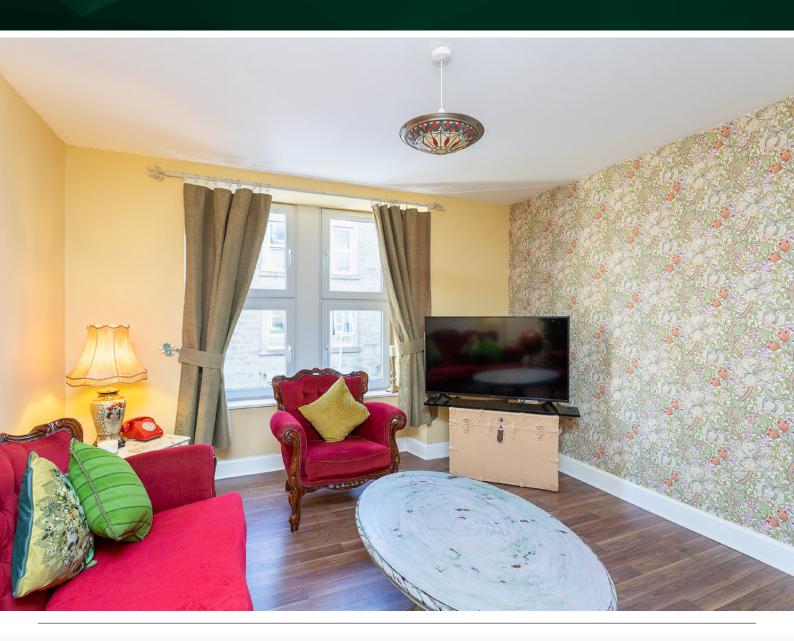

The lounge, with its front-facing window, bathes the room in natural light, creating a bright and airy ambience. The kitchen, a culinary delight, not only boasts ample space but also provides a perfect setting for dining, making it the heart of this inviting flat. The bathroom, adorned in a modern style with sleek wet wall panels and chic vanity units, offers a spa-like retreat, complete with a shower over the bath. Every detail has been thoughtfully curated, ensuring both functionality and aesthetics.