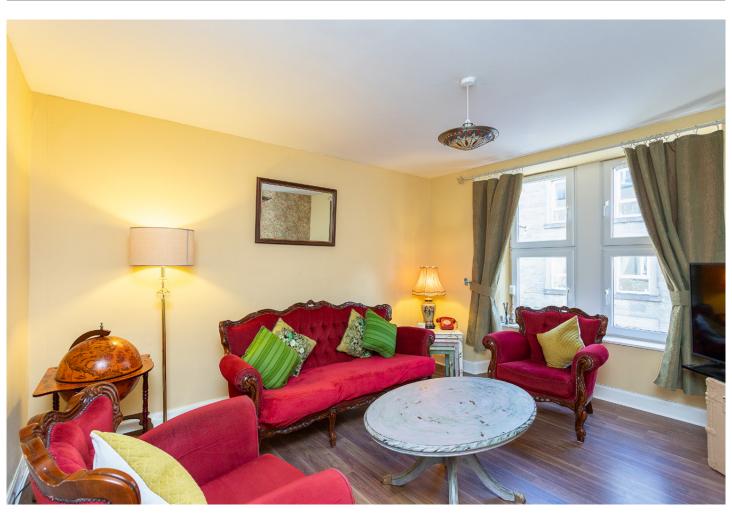

The lounge, with its front-facing window, bathes the room in natural light, creating a bright and airy ambience. The kitchen, a culinary delight, not only boasts ample space but also provides a perfect setting for dining, making it the heart of this inviting flat. The bathroom, adorned in a modern style with sleek wet wall panels and chic vanity units, offers a spa-like retreat, complete with a shower over the bath. Every detail has been thoughtfully curated, ensuring both functionality and aesthetics.