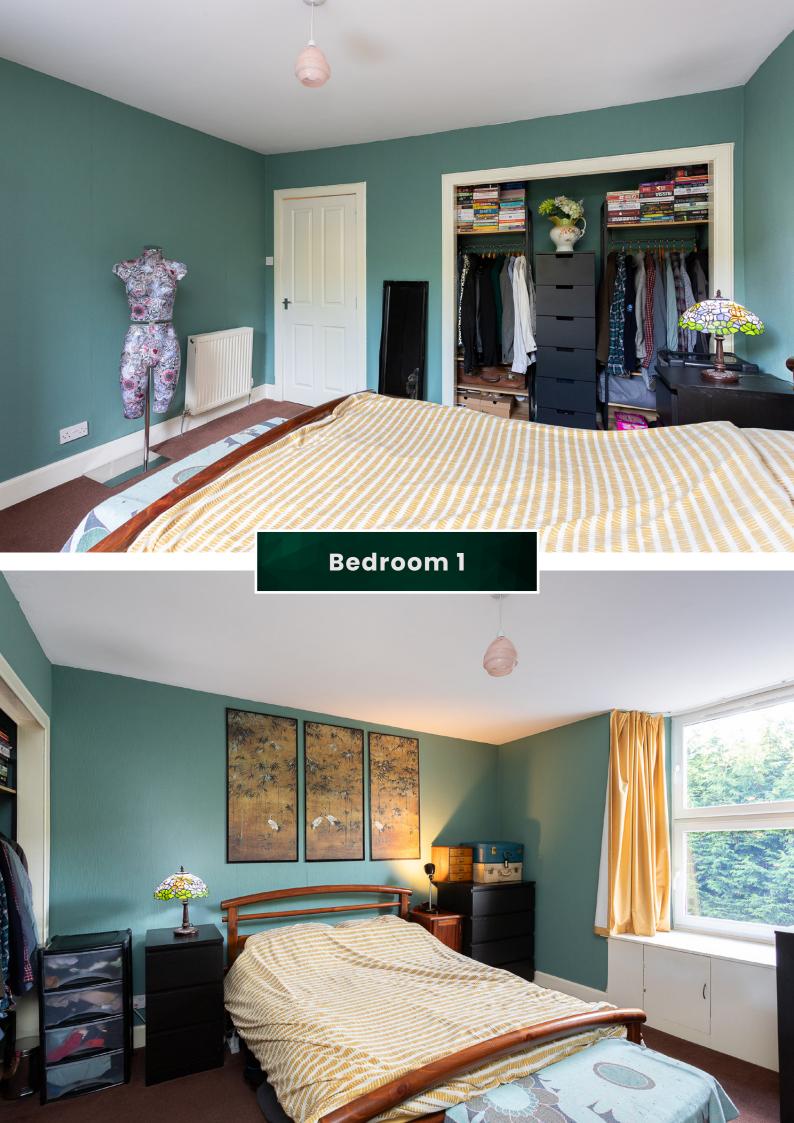

## **Approximate Dimensions**

(Taken from the widest point)

Lounge 3.90m (12'10") x 3.60m (11'10") Bathroom 2.40m (7'11") x 1.80m (5'11")

Kitchen 3.60m (11'10") x 3.20m (10'6")

Bedroom 1 3.80m (12'6") x 3.60m (11'10") Gross internal floor area ( $m^2$ ):  $81m^2$ 

Bedroom 2 3.90m (12'10") x 3.60m (11'10") EPC Rating: C

Bedroom 3 3.90m (12'10") x 2.90m (9'6")

This first-floor flat is not just a residence; it's an opportunity to embrace a lifestyle where modern convenience meets timeless charm. The spacious layout, stylish finishes, and thoughtful design make it a canvas ready for your personal touch.