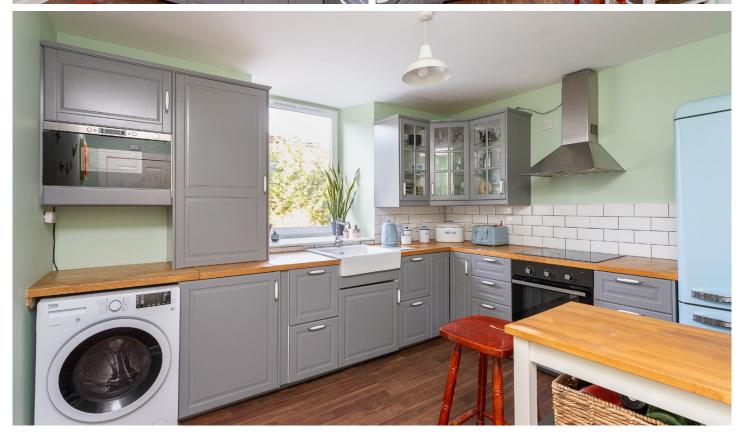

The lounge, with its front-facing window, bathes the room in natural light, creating a bright and airy ambience. The kitchen, a culinary delight, not only boasts ample space but also provides a perfect setting for dining, making it the heart of this inviting flat. The bathroom, adorned in a modern style with sleek wet wall panels and chic vanity units, offers a spa-like retreat, complete with a shower over the bath. Every detail has been thoughtfully curated, ensuring both functionality and aesthetics.

## **Approximate Dimensions**

(Taken from the widest point)

Lounge 3.90m (12'10") x 3.60m (11'10") Bathroom 2.40m (7'11") x 1.80m (5'11")

Kitchen 3.60m (11'10") x 3.20m (10'6")

Bedroom 1 3.80m (12'6") x 3.60m (11'10") Gross internal floor area ( $m^2$ ):  $81m^2$ 