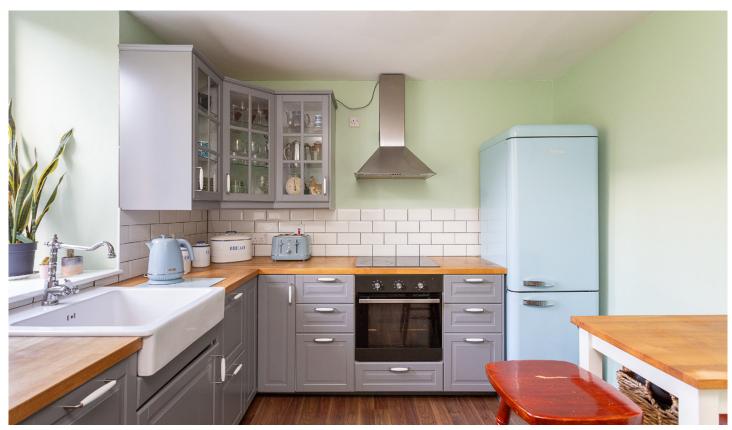

The lounge, with its front-facing window, bathes the room in natural light, creating a bright and airy ambience. The kitchen, a culinary delight, not only boasts ample space but also provides a perfect setting for dining, making it the heart of this inviting flat. The bathroom, adorned in a modern style with sleek wet wall panels and chic vanity units, offers a spa-like retreat, complete with a shower over the bath. Every detail has been thoughtfully curated, ensuring both functionality and aesthetics.