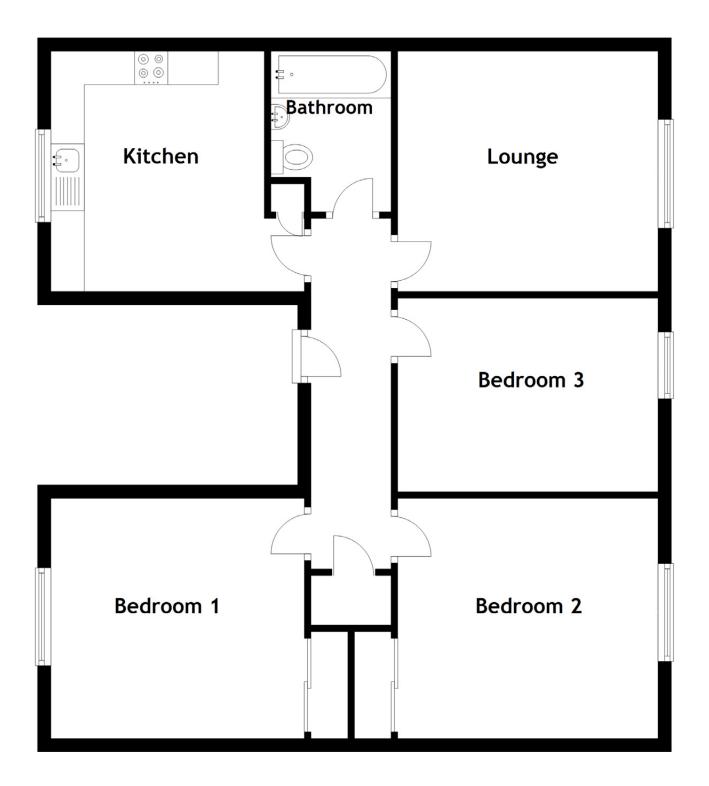

## **Approximate Dimensions**

(Taken from the widest point)

Lounge 3.90m (12'10") x 3.60m (11'10") Bathroom 2.40m (7'11") x 1.80m (5'11")

Kitchen 3.60m (11'10") x 3.20m (10'6")

Bedroom 1 3.80m (12'6") x 3.60m (11'10") Gross internal floor area ( $m^2$ ):  $81m^2$ 

Bedroom 2 3.90m (12'10") x 3.60m (11'10") EPC Rating: C

Bedroom 3 3.90m (12'10") x 2.90m (9'6")

This first-floor flat is not just a residence; it's an opportunity to embrace a lifestyle where modern convenience meets timeless charm. The spacious layout, stylish finishes, and thoughtful design make it a canvas ready for your personal touch.