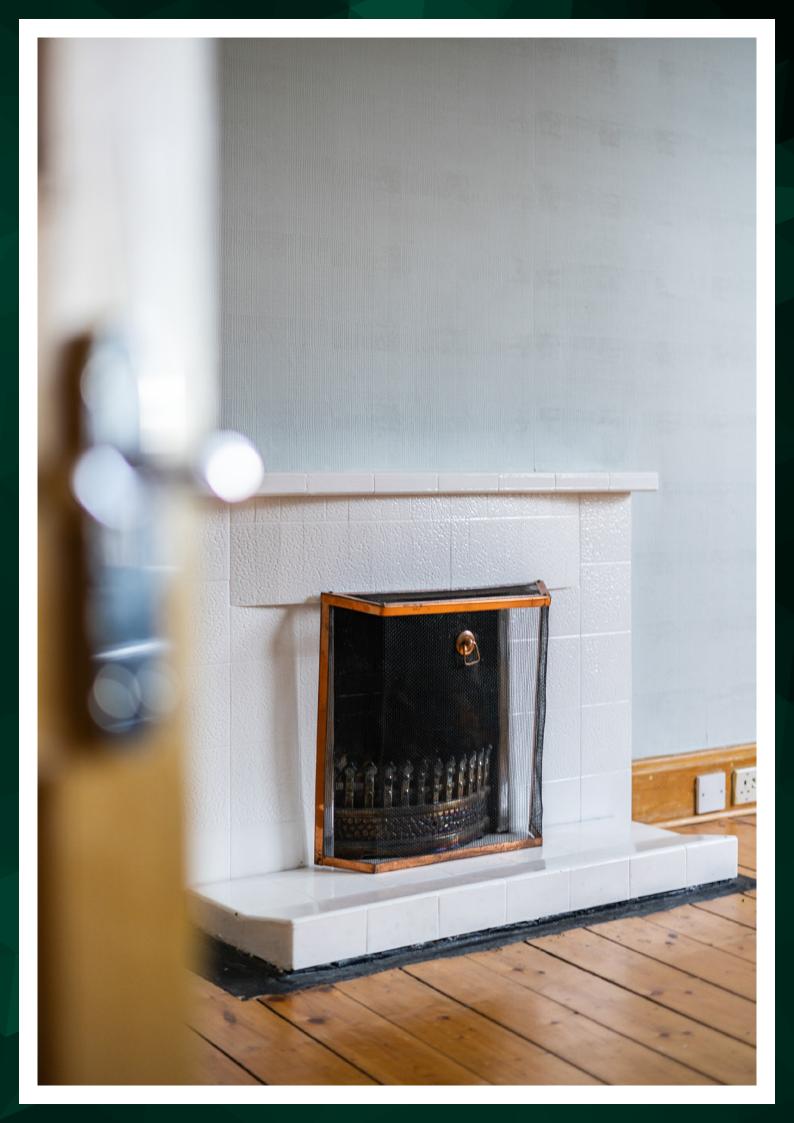

Inside, the property comprises of a living room that is very generous in dimensions

and benefits from a bay window with double glazing and looks down the street and doesn't have a block of properties directly opposite allowing more light to flood into the room. There are timber floors, high ceilings with cornicing and ceiling rose and to finish off, the focal point of the room, the fireplace which has been used in recent years.