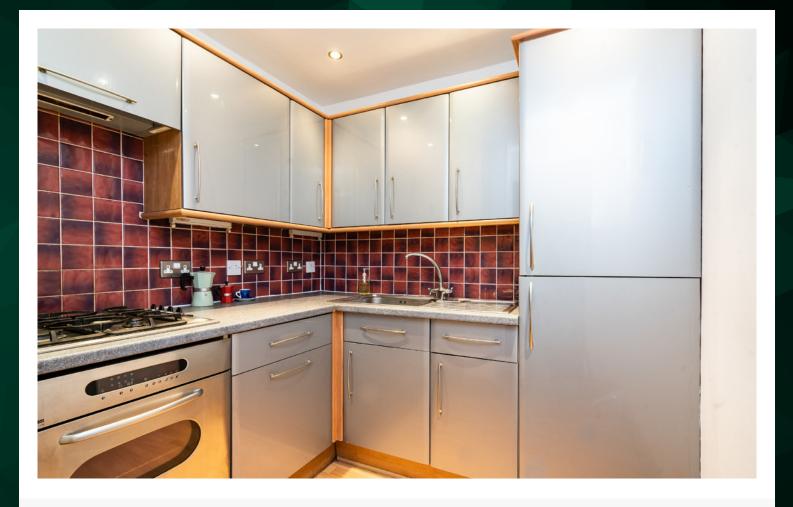

A fully equipped kitchen situated in what was the box room of the flat. Well proportioned and offers everything you need as an aspiring chef. From four ring gas hob, fan oven and integrated fridge freezer.