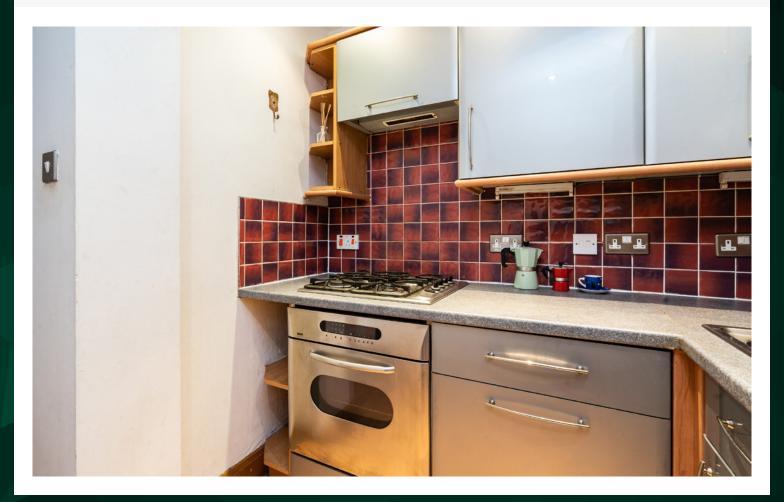

A fully equipped kitchen situated in what was the box room of the flat. Well proportioned and offers everything you need as an aspiring chef. From four ring gas hob, fan oven and integrated fridge freezer.