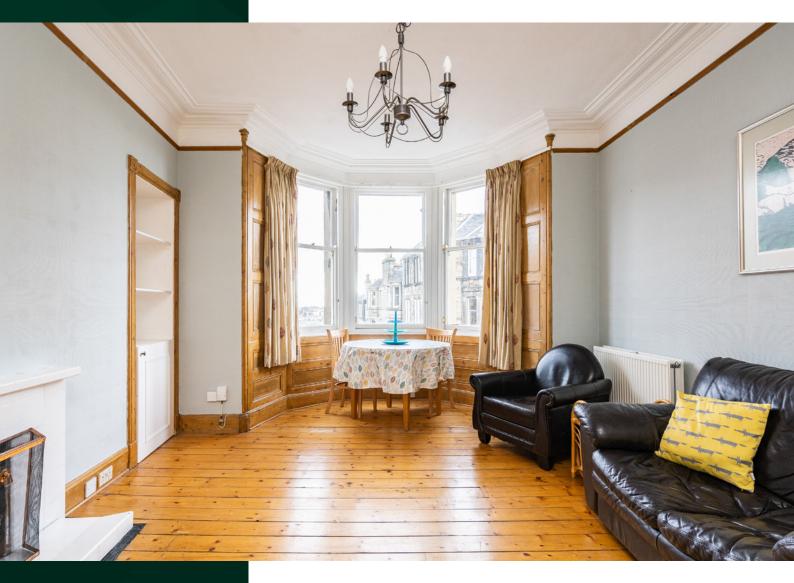

Inside, the property comprises of a living room that is very generous in dimensions

and benefits from a bay window with double glazing and looks down the street and doesn't have a block of properties directly opposite allowing more light to flood into the room. There are timber floors, high ceilings with cornicing and ceiling rose and to finish off, the focal point of the room, the fireplace which has been used in recent years.