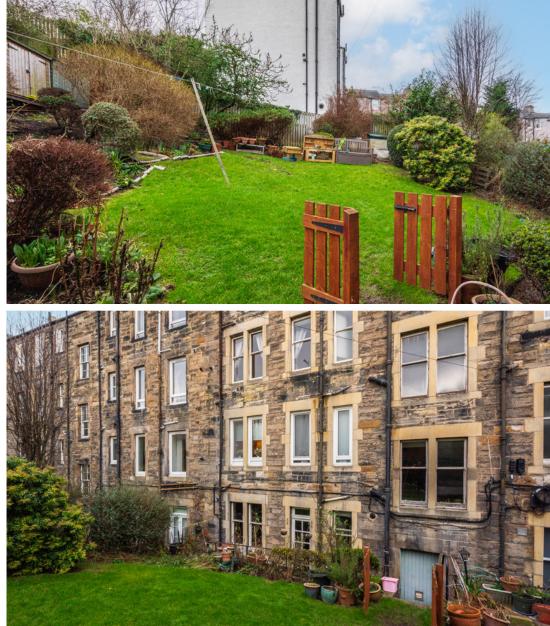

Meadowbank is a popular and sought after location, located to the east of the city centre. Within the vicinity there is an excellent range of local amenities, including local shopping, transport, recreational facilities. Local shopping facilities can be found within walking distance and the nearby Meadowbank Retail Park will provide everything for all your monthly requirements. There are many recreational facilities within the surrounding areas, including many fine golf courses, Meadowbank Sports Centre and many delightful walks through the Queen's Park and Arthur's Seat, which is only a stones through from the property. There is a regular bus service minutes from the property which will take you west to the city centre or east via Portobello into the heart of East Lothian.