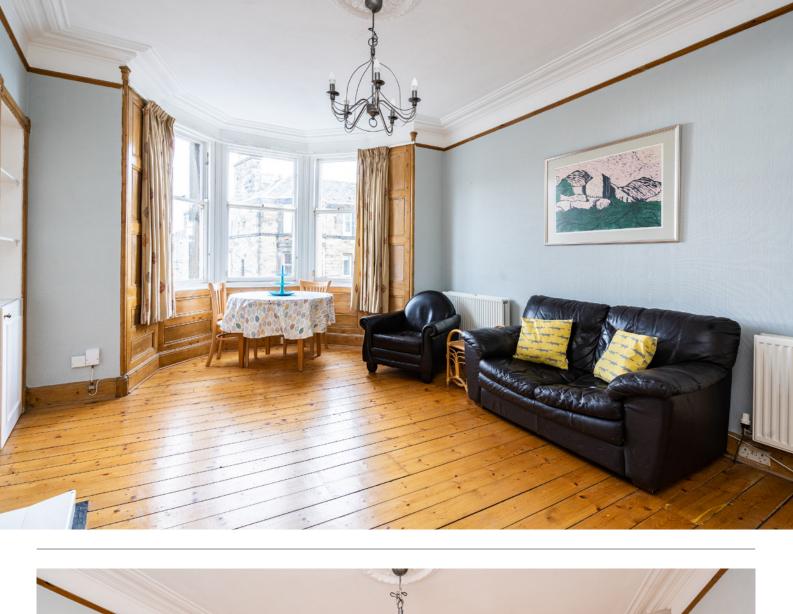

Inside, the property comprises of a living room that is very generous in dimensions

and benefits from a bay window with double glazing and looks down the street and doesn't have a block of properties directly opposite allowing more light to flood into the room. There are timber floors, high ceilings with cornicing and ceiling rose and to finish off, the focal point of the room, the fireplace which has been used in recent years.