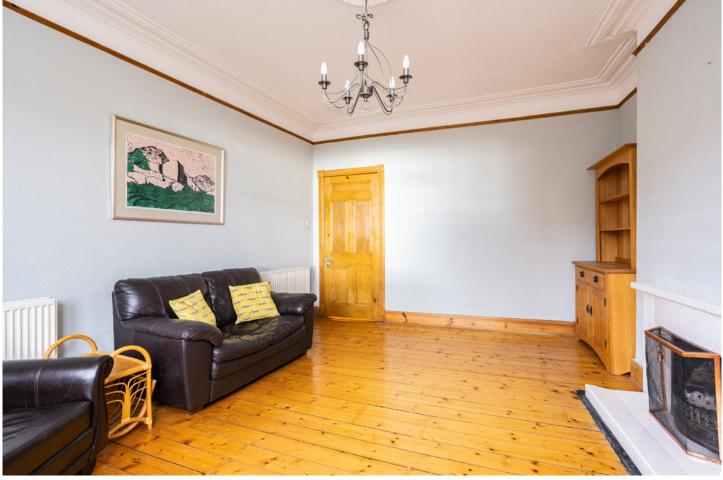

Inside, the property comprises of a living room that is very generous in dimensions

and benefits from a bay window with double glazing and looks down the street and doesn't have a block of properties directly opposite allowing more light to flood into the room. There are timber floors, high ceilings with cornicing and ceiling rose and to finish off, the focal point of the room, the fireplace which has been used in recent years.