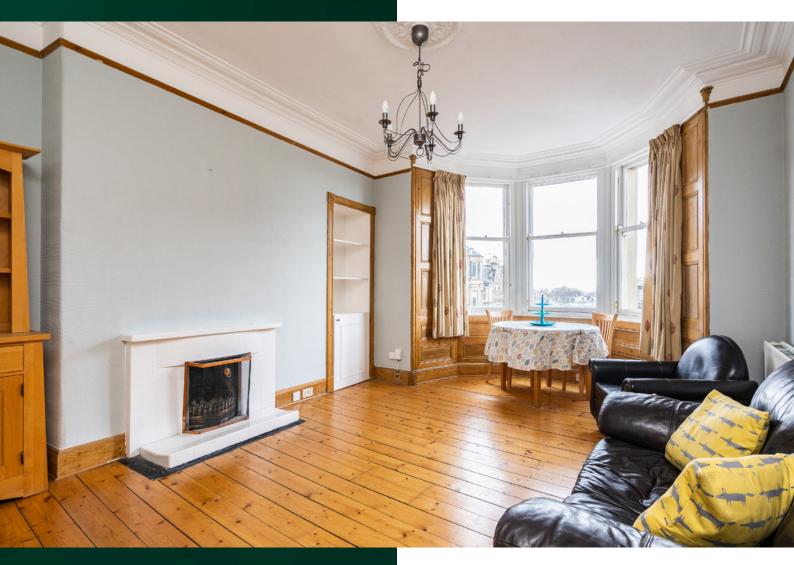

Inside, the property comprises of a living room that is very generous in dimensions

and benefits from a bay window with double glazing and looks down the street and doesn't have a block of properties directly opposite allowing more light to flood into the room. There are timber floors, high ceilings with cornicing and ceiling rose and to finish off, the focal point of the room, the fireplace which has been used in recent years.