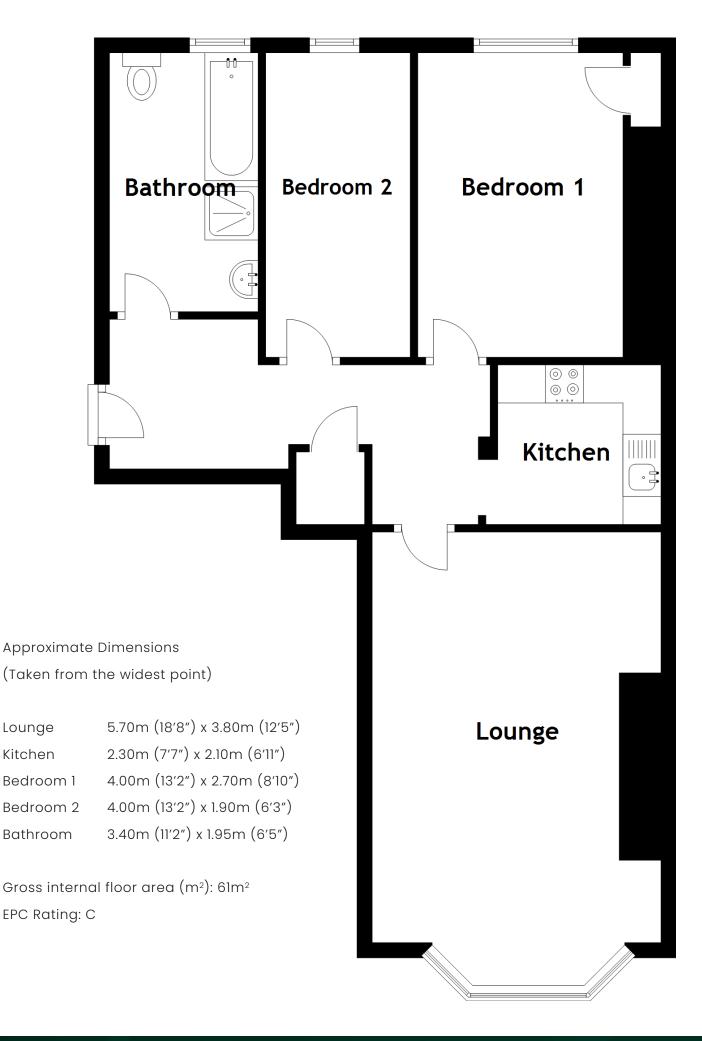

Floor Plan

In addition to this, the property includes free on-street parking which may become permit parking in years to come as well as a mixture of doubleglazed and singleglazed windows and gas central heating making for a warm home, year-round.

Inside, the property comprises of a living room that is very generous in dimensions

and benefits from a bay window with double glazing and looks down the street and doesn't have a block of properties directly opposite allowing more light to flood into the room. There are timber floors, high ceilings with cornicing and ceiling rose and to finish off, the focal point of the room, the fireplace which has been used in recent years.

A fully equipped kitchen situated in what was the box room of the flat. Well proportioned and offers everything you need as an aspiring chef. From four ring gas hob, fan oven and integrated fridge freezer.

There are two bedrooms in the property which are good sizes and offer various possibilities for furniture arrangements.

The flat has one main bathroom which actually fits a four-piece white suite. With shower, bath, WC and Sink albeit compact, it does work and shows what can be done in a relatively small space.