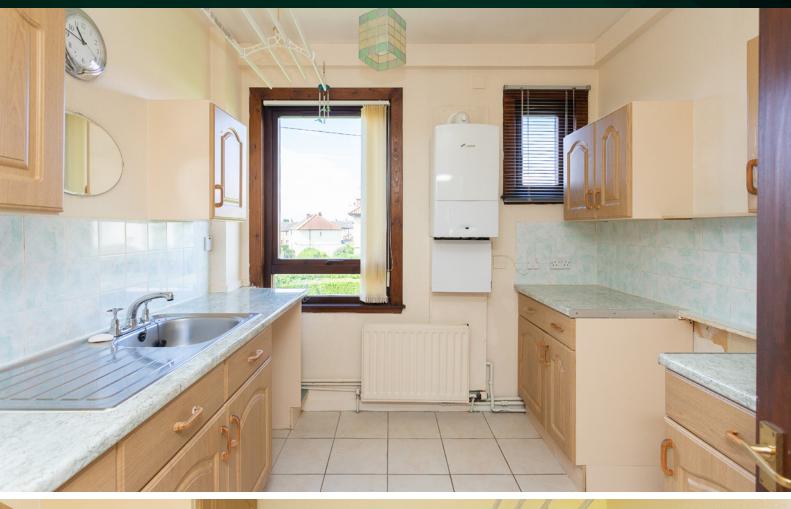

Connected to the lounge, the kitchen proves itself to be the heart of this home. Well-stocked with units, it's a space where culinary creativity thrives. The thoughtful inclusion of a prized pulley for washdays adds a dash of practicality.

# THE KITCHEN

The accommodation is completed by two bedrooms. The bedroom with built-in wardrobes adds a practical touch, catering to your storage needs. The adjacent shower room enhances convenience, providing a functional space.