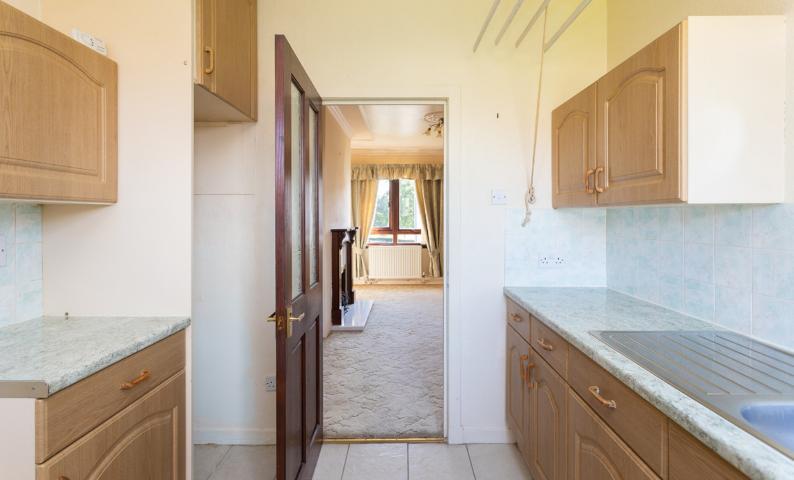

Connected to the lounge, the kitchen proves itself to be the heart of this home. Well-stocked with units, it's a space where culinary creativity thrives. The thoughtful inclusion of a prized pulley for washdays adds a dash of practicality.

# THE KITCHEN

The accommodation is completed by two bedrooms. The bedroom with built-in wardrobes adds a practical touch, catering to your storage needs. The adjacent shower room enhances convenience, providing a functional space.