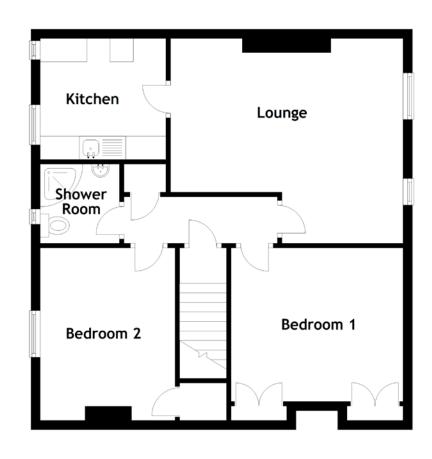

#### FLOOR PLAN, DIMENSIONS & MAP

Approximate Dimensions (Taken from the widest point)

Lounge 4.30m (14'1") x 4.00m (13'1") Kitchen 3.60m (11'10") x 1.10m (3'7") Utility 1.30m (4'3") x 1.30m (4'3")  $\begin{array}{lll} \text{Bedroom 1} & 4.00\text{m } (13'1") \times 3.40\text{m } (11'2") \\ \text{Bedroom 2} & 3.60\text{m } (11'10") \times 3.50\text{m } (11'6") \\ \text{Bathroom} & 2.50\text{m } (8'2") \times 1.70\text{m } (5'7") \end{array}$ 

Gross internal floor area (m²): 65m² EPC Rating: D