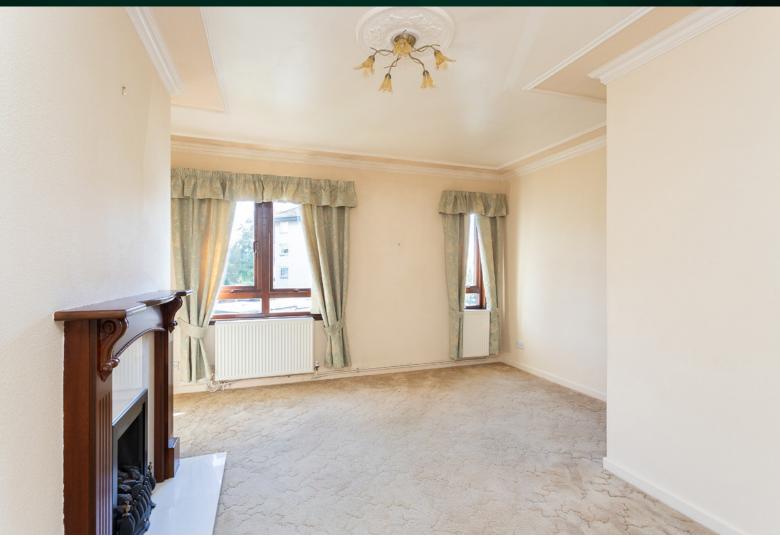

### THE LOUNGE

Step into the spacious lounge, where the presence of two front-facing windows invites natural light to dance across the room. The feature fireplace adds a touch of character, making this a cosy haven to unwind in.