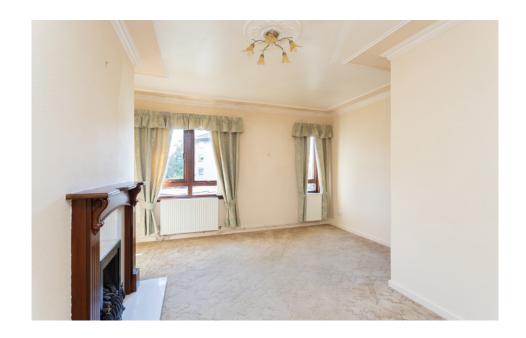

### THE LOUNGE

Step into the spacious lounge, where the presence of two front-facing windows invites natural light to dance across the room. The feature fireplace adds a touch of character, making this a cosy haven to unwind in.