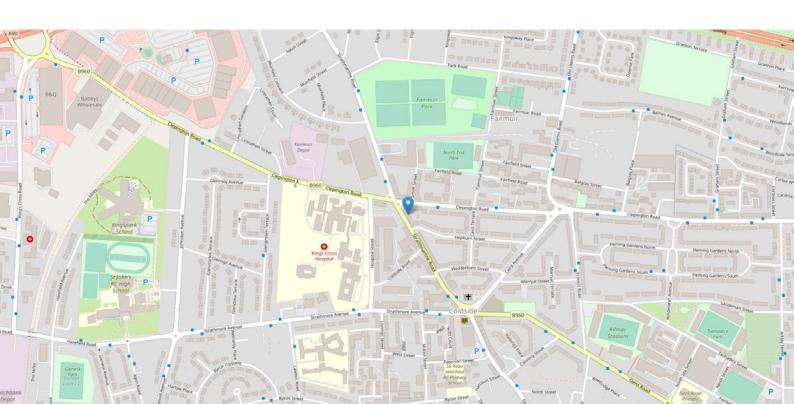

#### FLOOR PLAN, DIMENSIONS & MAP

Approximate Dimensions (Taken from the widest point)

Lounge 4.30m (14'1") x 4.00m (13'1") Kitchen 3.60m (11'10") x 1.10m (3'7") Utility 1.30m (4'3") x 1.30m (4'3")  $\begin{array}{lll} \text{Bedroom 1} & 4.00\text{m } (13'1") \times 3.40\text{m } (11'2") \\ \text{Bedroom 2} & 3.60\text{m } (11'10") \times 3.50\text{m } (11'6") \\ \text{Bathroom} & 2.50\text{m } (8'2") \times 1.70\text{m } (5'7") \end{array}$ 

### THE LOCATION

Dundee is situated on the north bank of the Firth of Tay, and bounded by the Sidlaw Hills, modern Dundee is known as the 'City of Discovery' - a vibrant city with a rich history. Its recent, extensive regeneration has created an attractive and dynamic location, boasting all the amenities and attractions you would expect from Scotland's fourth-largest city.