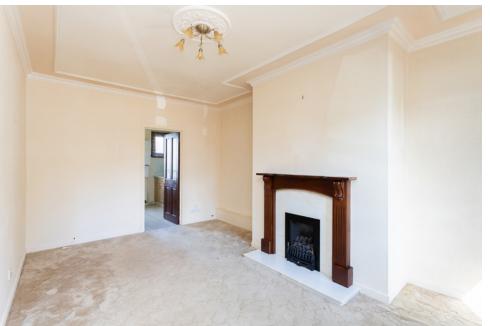

### THE LOUNGE

Step into the spacious lounge, where the presence of two front-facing windows invites natural light to dance across the room. The feature fireplace adds a touch of character, making this a cosy haven to unwind in.