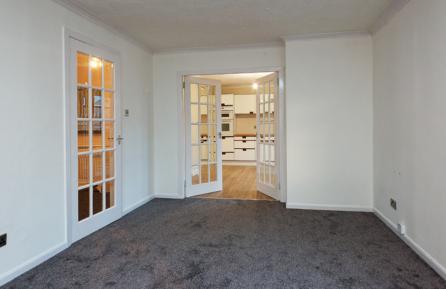

#### THE LOUNGE

The generous accommodation comprises a welcoming entrance area, leading through to a bright and spacious lounge and kitchen/diner. Given its shape the free-flowing space would suit a range of furniture configurations and the design of the space affords plenty of room for a dining table. The patio doors help to flood the room with natural light and lead out perfectly to a private and secure rear garden area. The ground floor also contains a handy WC, which is always a welcome addition to any busy family home.