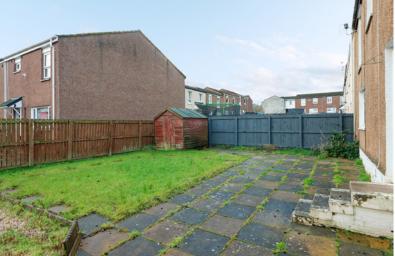

### THE BATHROOM

The home is kept warm and comfortable via double glazing and combi-boiler gas central heating. The rear garden has a shed, and is laid to patio and lawn, on sunnier days it offers a great outdoor space to relax and unwind. The property comes with the benefit of a single garage, located to the front aspect.

### EXTERNALS