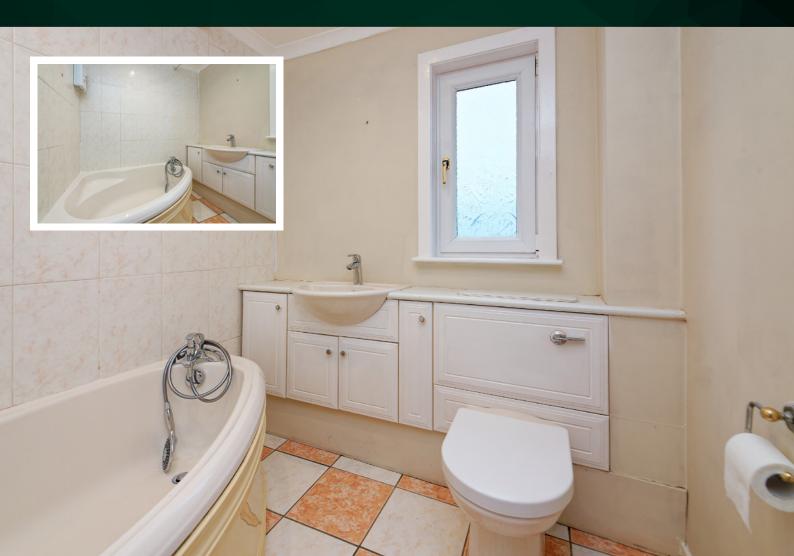

### THE BATHROOM

The home is kept warm and comfortable via double glazing and combi-boiler gas central heating. The rear garden has a shed, and is laid to patio and lawn, on sunnier days it offers a great outdoor space to relax and unwind. The property comes with the benefit of a single garage, located to the front aspect.