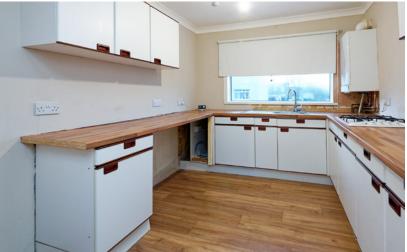

#### THE DINING ROOM & KITCHEN

The kitchen area offers plenty of space and makes a fantastic hub around mealtimes. It's perfect for the home, finished in a range of white fitted units, with an electric oven, grill and gas hob, with space for a free-standing fridge freezer and washing machine. It's a well-equipped space for any chef to serve up a marvellous meal.