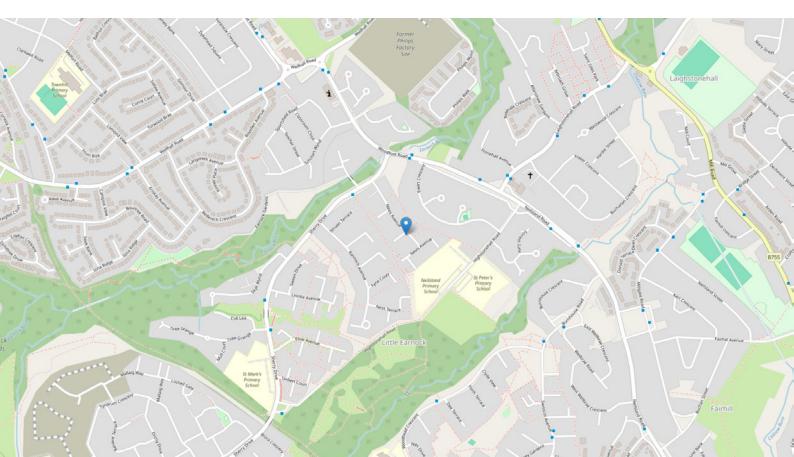

# THE LOCATION

The ever-popular town of Hamilton boasts a wide and varied range of shops, bars, restaurants, banks, and building societies.

Local amenities include a multiplex cinema, sports complex, bowling green, golf course, mausoleum, water park, Hamilton Racecourse, 17th-century museum, a retail park with twenty-four-hour Asda, Strathclyde and Chatelherault Country Parks and Wishaw General Hospital. Hamilton also benefits from excellent schools at both primary and secondary education levels along with the prized Hamilton College situated in the town.

Ample bus and rail services provide easy access to surrounding areas and on the train, it is only approximately twenty minutes to Glasgow Central Train Station. The M74 and M8 motorway links provide very easy access in and around the central belt of Scotland.