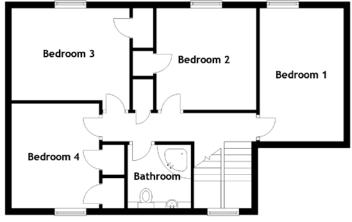

#### FLOOR PLAN, DIMENSIONS & MAP

Approximate Dimensions (Taken from the widest point)

Lounge Dining Room Kitchen WC Bathroom 6.10m (20') x 3.20m (10'6") 4.25m (13'11") x 3.20m (10'6") 3.00m (9'10") x 2.70m (8'10") 2.05m (6'9") x 1.15m (3'9") 2.00m (6'7") x 2.00m (6'7") Bedroom 1 Bedroom 2 Bedroom 3 Bedroom 4 Garage 4.20m (13'9") x 2.65m (8'8") 3.20m (10'6") x 3.15m (10'4") 3.60m (11'10") x 3.20m (10'6") 3.30m (10'10") x 2.75m (9') 5.00m (16'5") x 2.80m (9'2")