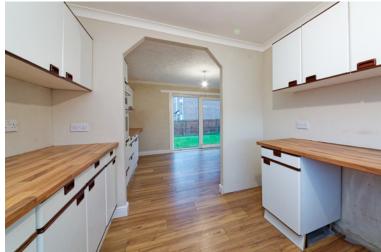

#### THE DINING ROOM & KITCHEN

The kitchen area offers plenty of space and makes a fantastic hub around mealtimes. It's perfect for the home, finished in a range of white fitted units, with an electric oven, grill and gas hob, with space for a free-standing fridge freezer and washing machine. It's a well-equipped space for any chef to serve up a marvellous meal.