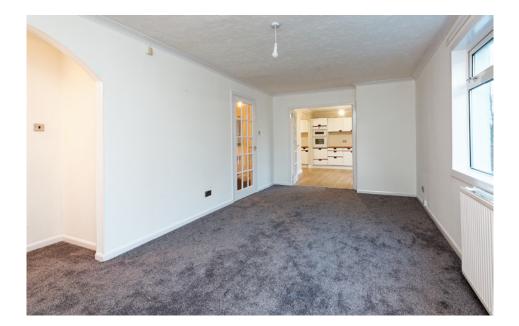

#### THE LOUNGE

The generous accommodation comprises a welcoming entrance area, leading through to a bright and spacious lounge and kitchen/diner. Given its shape the free-flowing space would suit a range of furniture configurations and the design of the space affords plenty of room for a dining table. The patio doors help to flood the room with natural light and lead out perfectly to a private and secure rear garden area. The ground floor also contains a handy WC, which is always a welcome addition to any busy family home.