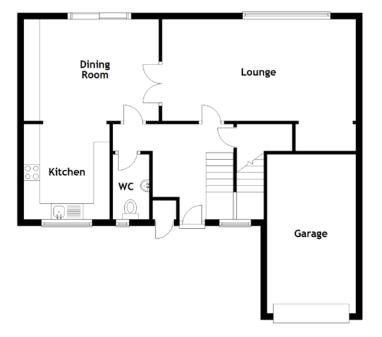

#### FLOOR PLAN, DIMENSIONS & MAP

Approximate Dimensions (Taken from the widest point)

Lounge Dining Room Kitchen WC Bathroom 6.10m (20') x 3.20m (10'6") 4.25m (13'11") x 3.20m (10'6") 3.00m (9'10") x 2.70m (8'10") 2.05m (6'9") x 1.15m (3'9") 2.00m (6'7") x 2.00m (6'7") Bedroom 1 Bedroom 2 Bedroom 3 Bedroom 4 Garage 4.20m (13'9") x 2.65m (8'8") 3.20m (10'6") x 3.15m (10'4") 3.60m (11'10") x 3.20m (10'6") 3.30m (10'10") x 2.75m (9') 5.00m (16'5") x 2.80m (9'2")