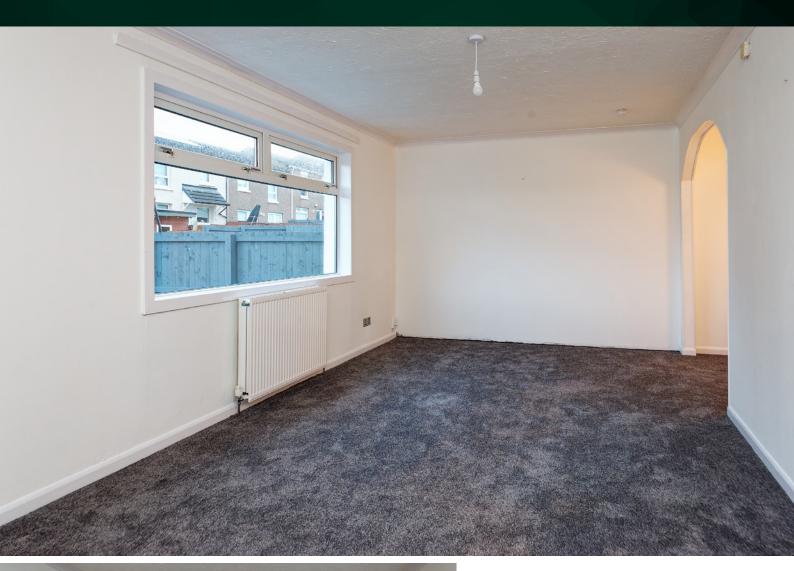

#### THE LOUNGE

The generous accommodation comprises a welcoming entrance area, leading through to a bright and spacious lounge and kitchen/diner. Given its shape the free-flowing space would suit a range of furniture configurations and the design of the space affords plenty of room for a dining table. The patio doors help to flood the room with natural light and lead out perfectly to a private and secure rear garden area. The ground floor also contains a handy WC, which is always a welcome addition to any busy family home.