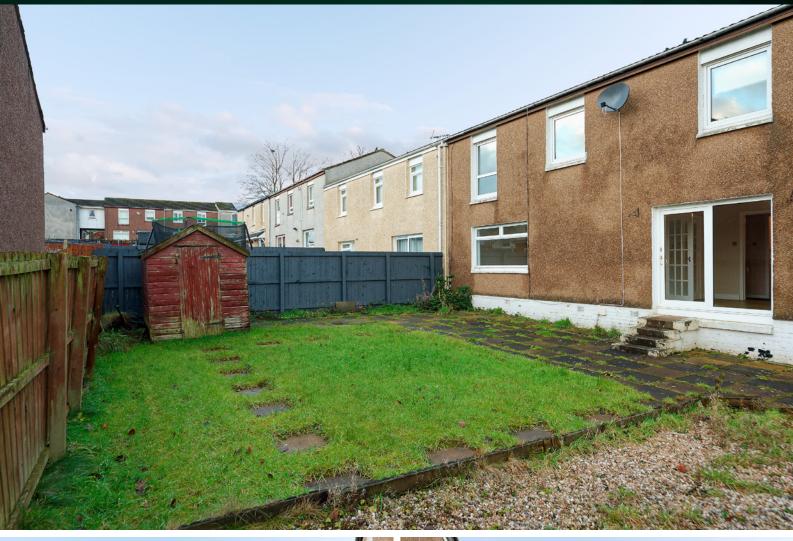

### THE BATHROOM

The home is kept warm and comfortable via double glazing and combi-boiler gas central heating. The rear garden has a shed, and is laid to patio and lawn, on sunnier days it offers a great outdoor space to relax and unwind. The property comes with the benefit of a single garage, located to the front aspect.

### EXTERNALS