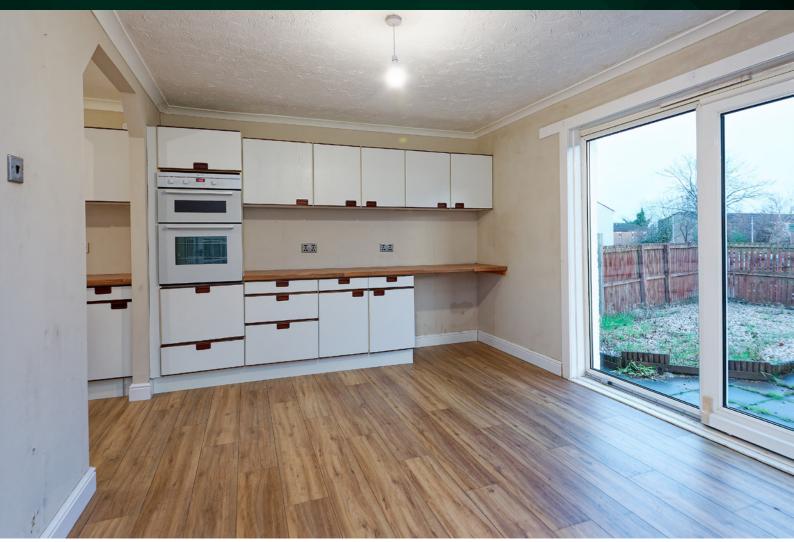

#### THE DINING ROOM & KITCHEN

The kitchen area offers plenty of space and makes a fantastic hub around mealtimes. It's perfect for the home, finished in a range of white fitted units, with an electric oven, grill and gas hob, with space for a free-standing fridge freezer and washing machine. It's a well-equipped space for any chef to serve up a marvellous meal.