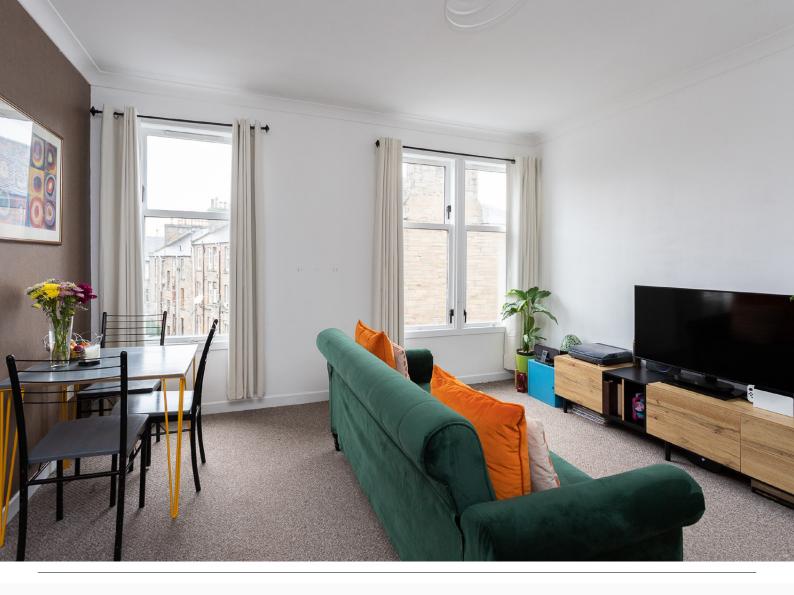

A secure entry system is installed at the front door that leads into the communal stairwell. The kitchen is fitted with units at floor and wall level with ample worktop space for food preparation and a window to the garden. The lounge is carpeted for comfort underfoot. A double window formation to the front of the building ensures plentiful natural daylight. The bathroom is finished with a wet-wall system around the bath and offers a three-piece suite with a shower over the bath. Two bedrooms complete the accommodation.

Approximate Dimensions

(Taken from the widest point)

Lounge 4.20m (13'9") x 4.10m (13'6") Bathroom 2.80m (9'2") x 1.40m (4'7")

Kitchen 3.80m (12'5") x 2.80m (9'2")

Bedroom 1 4.20m (13'9") x 2.80m (9'2") Gross internal floor area ( $m^2$ ):  $56m^2$ 