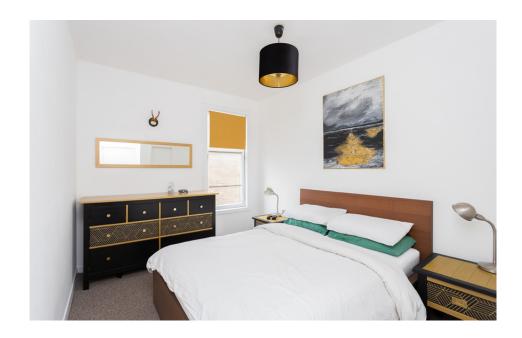

A secure entry system is installed at the front door that leads into the communal stairwell. The kitchen is fitted with units at floor and wall level with ample worktop space for food preparation and a window to the garden. The lounge is carpeted for comfort underfoot. A double window formation to the front of the building ensures plentiful natural daylight. The bathroom is finished with a wet-wall system around the bath and offers a three-piece suite with a shower over the bath. Two bedrooms complete the accommodation.

Approximate Dimensions

(Taken from the widest point)

Lounge 4.20m (13'9") x 4.10m (13'6") Bathroom 2.80m (9'2") x 1.40m (4'7")

Kitchen 3.80m (12'5") x 2.80m (9'2")

Bedroom 1 4.20m (13'9") x 2.80m (9'2") Gross internal floor area ( $m^2$ ):  $56m^2$ 

Bedroom 2 2.80m (9'2") x 2.30m (7'6") EPC Rating: C

Dundee is situated on the north bank of the Firth of Tay, and bounded by the Sidlaw Hills, modern Dundee is known as the 'City of Discovery' - a vibrant city with a rich history.