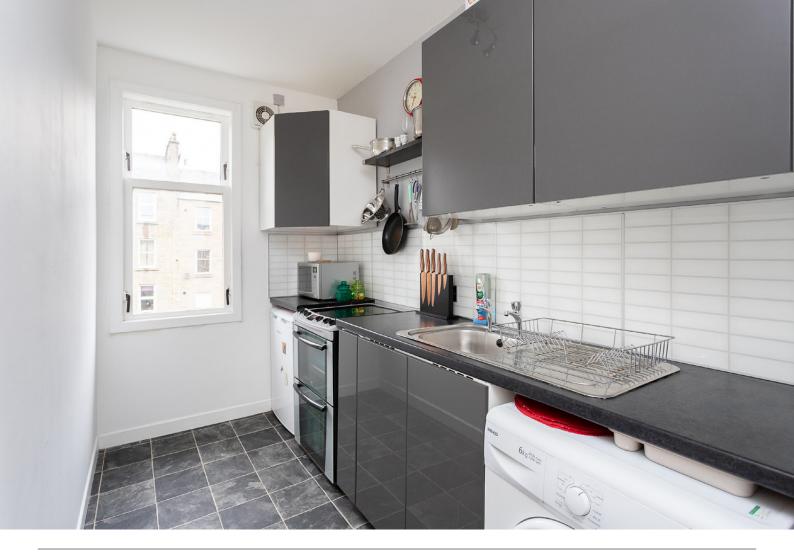

A secure entry system is installed at the front door that leads into the communal stairwell. The kitchen is fitted with units at floor and wall level with ample worktop space for food preparation and a window to the garden. The lounge is carpeted for comfort underfoot. A double window formation to the front of the building ensures plentiful natural daylight. The bathroom is finished with a wet-wall system around the bath and offers a three-piece suite with a shower over the bath. Two bedrooms complete the accommodation.

Approximate Dimensions

(Taken from the widest point)

Lounge 4.20m (13'9") x 4.10m (13'6") Bathroom 2.80m (9'2") x 1.40m (4'7")

Kitchen 3.80m (12'5") x 2.80m (9'2")

Bedroom 1 4.20m (13'9") x 2.80m (9'2") Gross internal floor area ( $m^2$ ):  $56m^2$ 