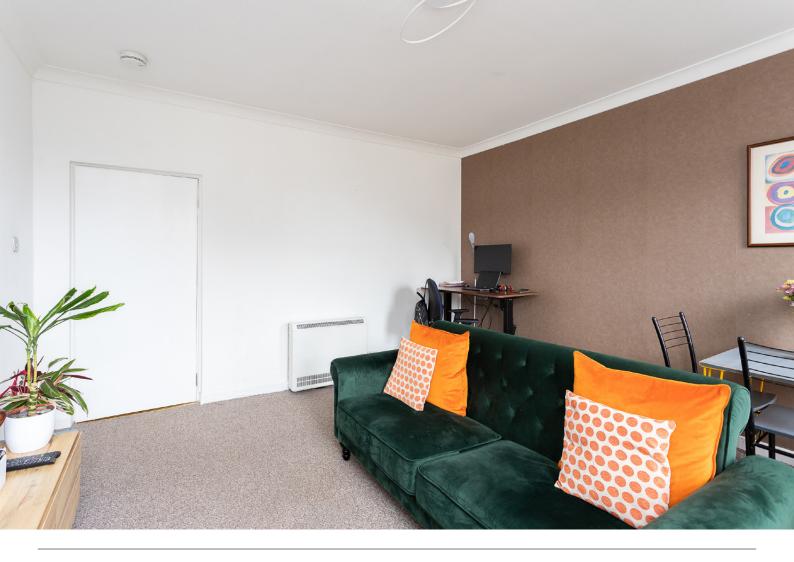

A secure entry system is installed at the front door that leads into the communal stairwell. The kitchen is fitted with units at floor and wall level with ample worktop space for food preparation and a window to the garden. The lounge is carpeted for comfort underfoot. A double window formation to the front of the building ensures plentiful natural daylight. The bathroom is finished with a wet-wall system around the bath and offers a three-piece suite with a shower over the bath. Two bedrooms complete the accommodation.

Approximate Dimensions

(Taken from the widest point)

Lounge 4.20m (13'9") x 4.10m (13'6") Bathroom 2.80m (9'2") x 1.40m (4'7")

Kitchen 3.80m (12'5") x 2.80m (9'2")

Bedroom 1 4.20m (13'9") x 2.80m (9'2") Gross internal floor area ( $m^2$ ):  $56m^2$ 