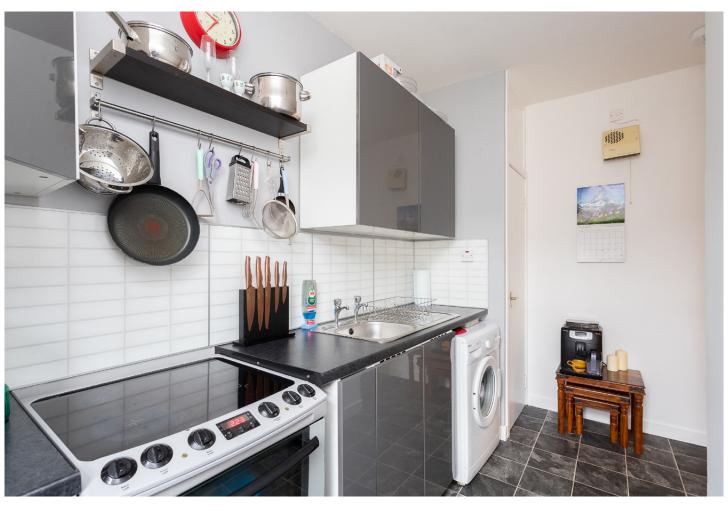

A secure entry system is installed at the front door that leads into the communal stairwell. The kitchen is fitted with units at floor and wall level with ample worktop space for food preparation and a window to the garden. The lounge is carpeted for comfort underfoot. A double window formation to the front of the building ensures plentiful natural daylight. The bathroom is finished with a wet-wall system around the bath and offers a three-piece suite with a shower over the bath. Two bedrooms complete the accommodation.

Approximate Dimensions

(Taken from the widest point)

Lounge 4.20m (13'9") x 4.10m (13'6") Bathroom 2.80m (9'2") x 1.40m (4'7")

Kitchen 3.80m (12'5") x 2.80m (9'2")

Bedroom 1 4.20m (13'9") x 2.80m (9'2") Gross internal floor area ( $m^2$ ):  $56m^2$ 