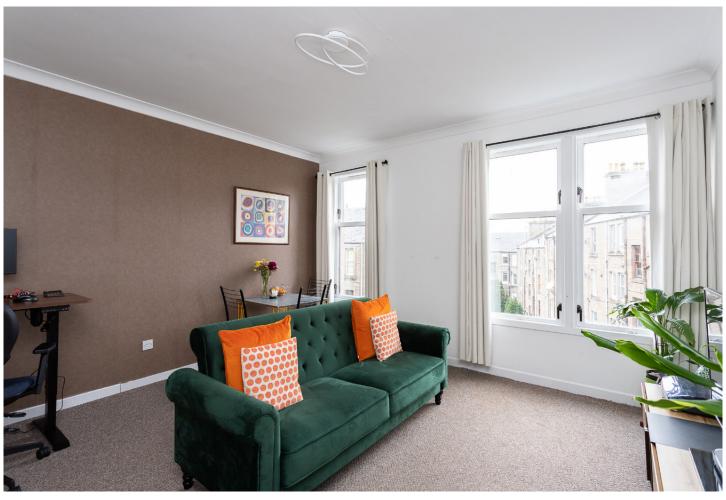

A secure entry system is installed at the front door that leads into the communal stairwell. The kitchen is fitted with units at floor and wall level with ample worktop space for food preparation and a window to the garden. The lounge is carpeted for comfort underfoot. A double window formation to the front of the building ensures plentiful natural daylight. The bathroom is finished with a wet-wall system around the bath and offers a three-piece suite with a shower over the bath. Two bedrooms complete the accommodation.