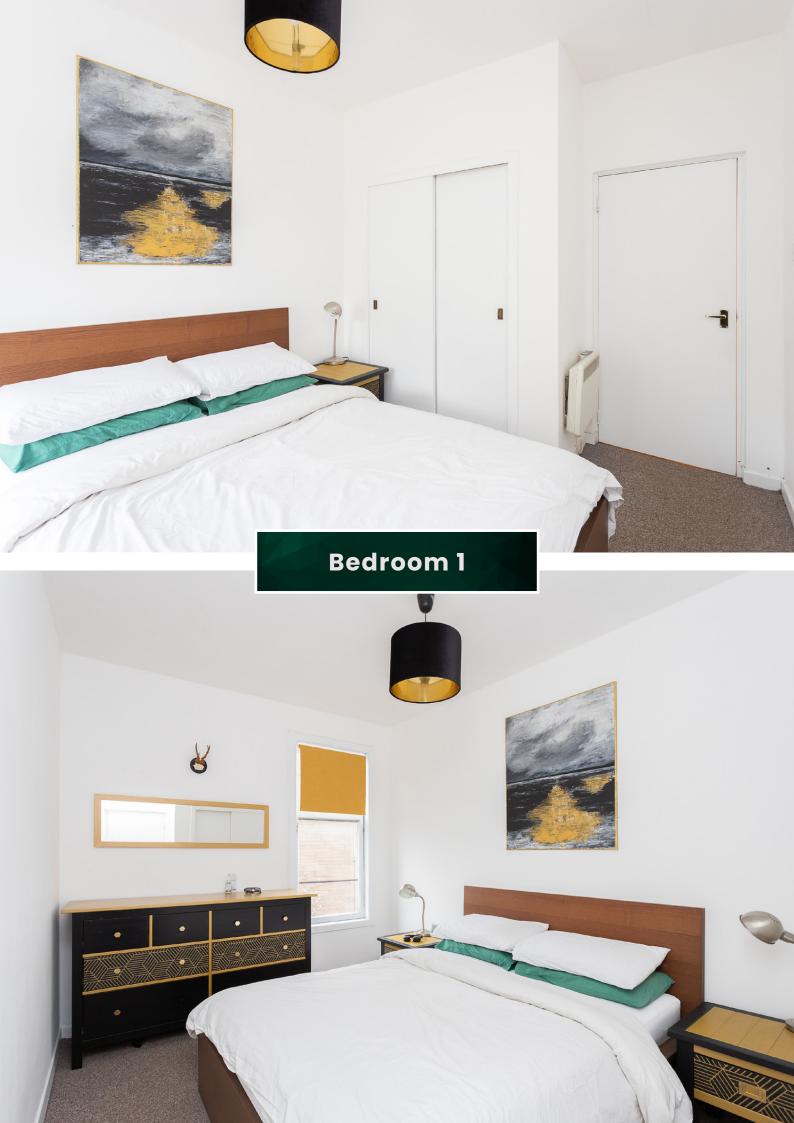

A secure entry system is installed at the front door that leads into the communal stairwell. The kitchen is fitted with units at floor and wall level with ample worktop space for food preparation and a window to the garden. The lounge is carpeted for comfort underfoot. A double window formation to the front of the building ensures plentiful natural daylight. The bathroom is finished with a wet-wall system around the bath and offers a three-piece suite with a shower over the bath. Two bedrooms complete the accommodation.

Approximate Dimensions

(Taken from the widest point)

Lounge 4.20m (13'9") x 4.10m (13'6") Bathroom 2.80m (9'2") x 1.40m (4'7")

Kitchen 3.80m (12'5") x 2.80m (9'2")

Bedroom 1 4.20m (13'9") x 2.80m (9'2") Gross internal floor area ( $m^2$ ):  $56m^2$ 