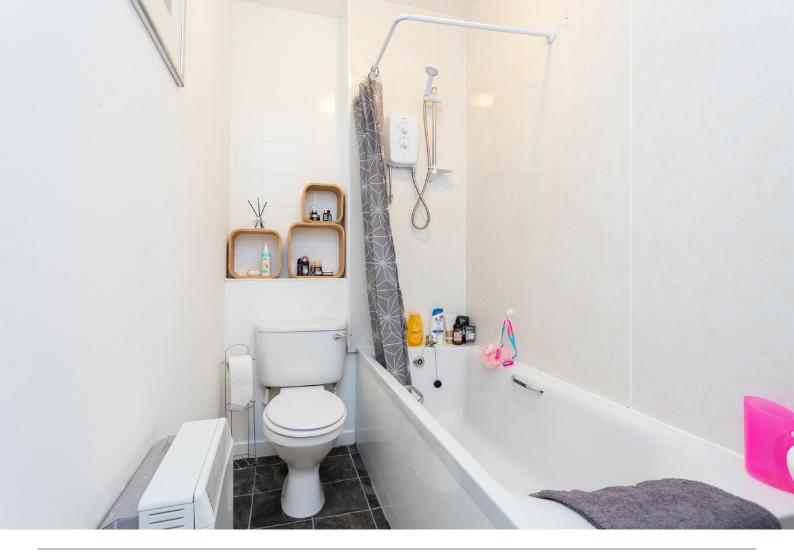

A secure entry system is installed at the front door that leads into the communal stairwell. The kitchen is fitted with units at floor and wall level with ample worktop space for food preparation and a window to the garden. The lounge is carpeted for comfort underfoot. A double window formation to the front of the building ensures plentiful natural daylight. The bathroom is finished with a wet-wall system around the bath and offers a three-piece suite with a shower over the bath. Two bedrooms complete the accommodation.

Approximate Dimensions

(Taken from the widest point)

Lounge 4.20m (13'9") x 4.10m (13'6") Bathroom 2.80m (9'2") x 1.40m (4'7")

Kitchen 3.80m (12'5") x 2.80m (9'2")

Bedroom 1 4.20m (13'9") x 2.80m (9'2") Gross internal floor area ( $m^2$ ):  $56m^2$ 