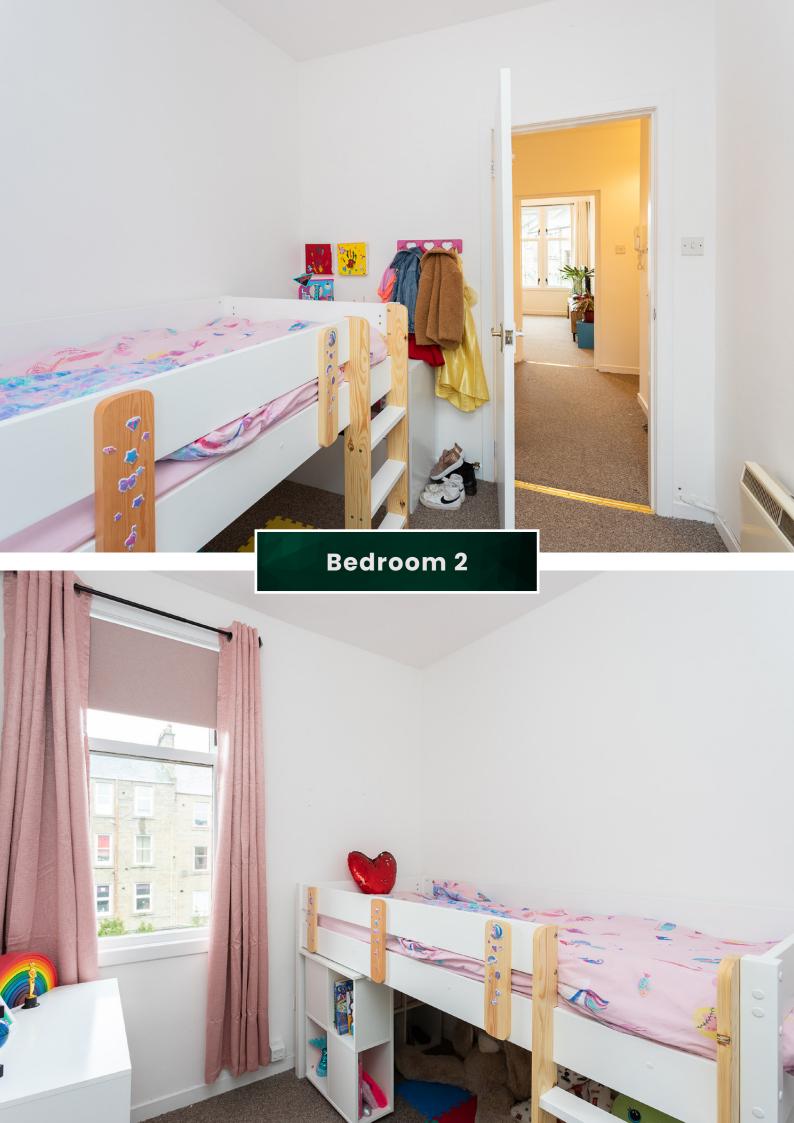

A secure entry system is installed at the front door that leads into the communal stairwell. The kitchen is fitted with units at floor and wall level with ample worktop space for food preparation and a window to the garden. The lounge is carpeted for comfort underfoot. A double window formation to the front of the building ensures plentiful natural daylight. The bathroom is finished with a wet-wall system around the bath and offers a three-piece suite with a shower over the bath. Two bedrooms complete the accommodation.

Bedroom 2 2.80m (9'2") x 2.30m (7'6") EPC Rating: C

Dundee is situated on the north bank of the Firth of Tay, and bounded by the Sidlaw Hills, modern Dundee is known as the 'City of Discovery' - a vibrant city with a rich history.