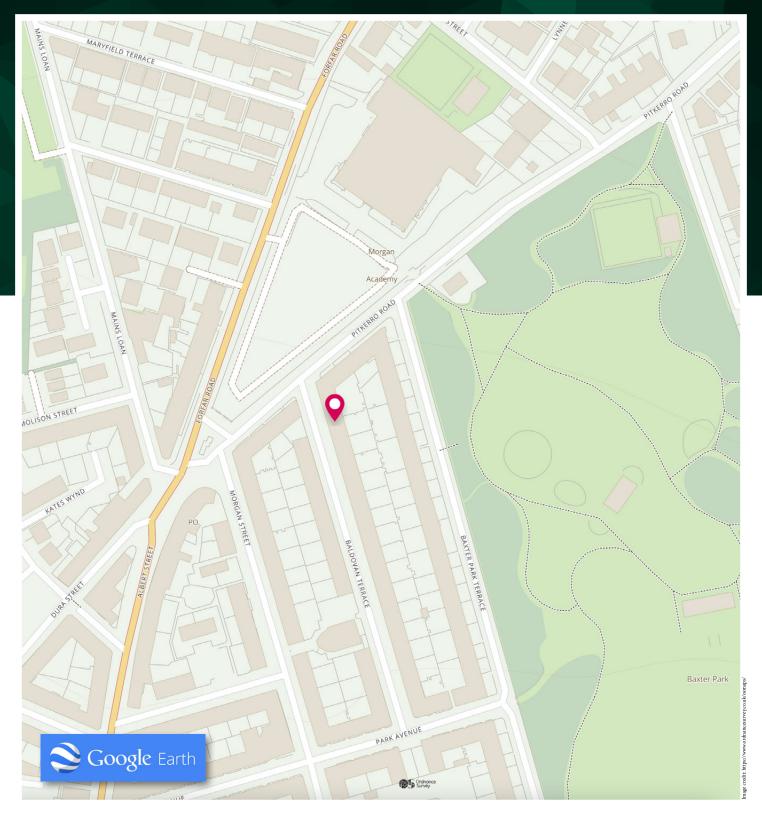

## Flat D, 45a Baldovan Terrace

DUNDEE, ANGUS, DD4 6NJ

Externally there are communal gardens to the rear with a brick-built shed. The on-street parking is plentiful. Good location for easy access to the city centre and an ideal spot for working from home or for those studying in the area. This property offers an excellent investment with both self-catering and long-term rental opportunities.