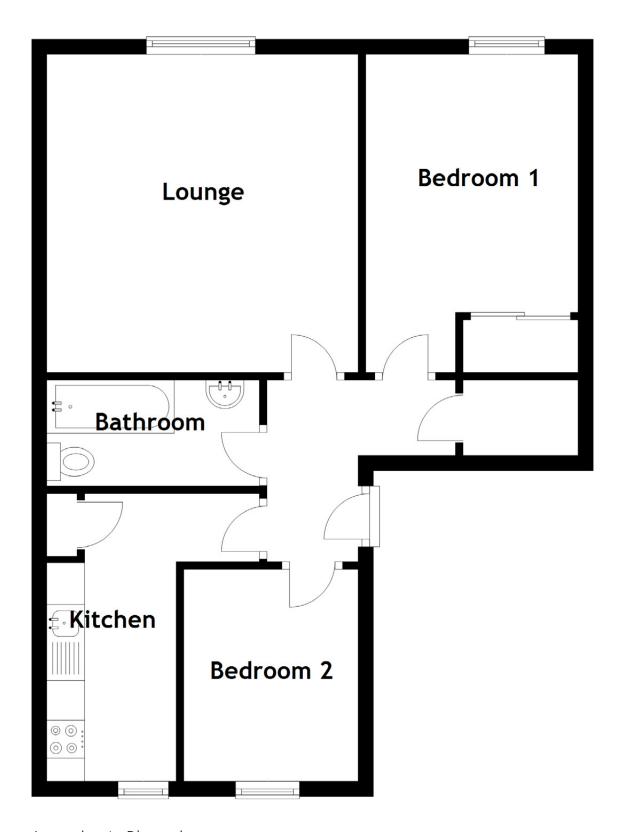

A secure entry system is installed at the front door that leads into the communal stairwell. The kitchen is fitted with units at floor and wall level with ample worktop space for food preparation and a window to the garden. The lounge is carpeted for comfort underfoot. A double window formation to the front of the building ensures plentiful natural daylight. The bathroom is finished with a wet-wall system around the bath and offers a three-piece suite with a shower over the bath. Two bedrooms complete the accommodation.

Approximate Dimensions

(Taken from the widest point)

Lounge 4.20m (13'9") x 4.10m (13'6") Bathroom 2.80m (9'2") x 1.40m (4'7")

Kitchen 3.80m (12'5") x 2.80m (9'2")

Bedroom 1 4.20m (13'9") x 2.80m (9'2") Gross internal floor area ( $m^2$ ):  $56m^2$ 

Bedroom 2 2.80m (9'2") x 2.30m (7'6") EPC Rating: C

Dundee is situated on the north bank of the Firth of Tay, and bounded by the Sidlaw Hills, modern Dundee is known as the 'City of Discovery' - a vibrant city with a rich history.