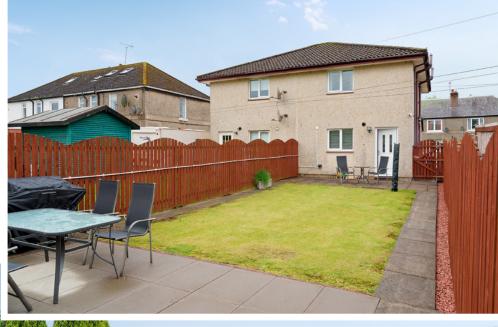

Externally, to the front of the property, there is a driveway providing off-road parking and a fully enclosed garden to the rear. The rear garden is a real suntrap and many a summer's day will be spent in this zone enjoying the peace and quiet. The large shed has power and the current owners use this space to host the hot tub, which is popular with all members of the family. The high specifications of this family home also include double glazing and gas central heating for additional comfort.