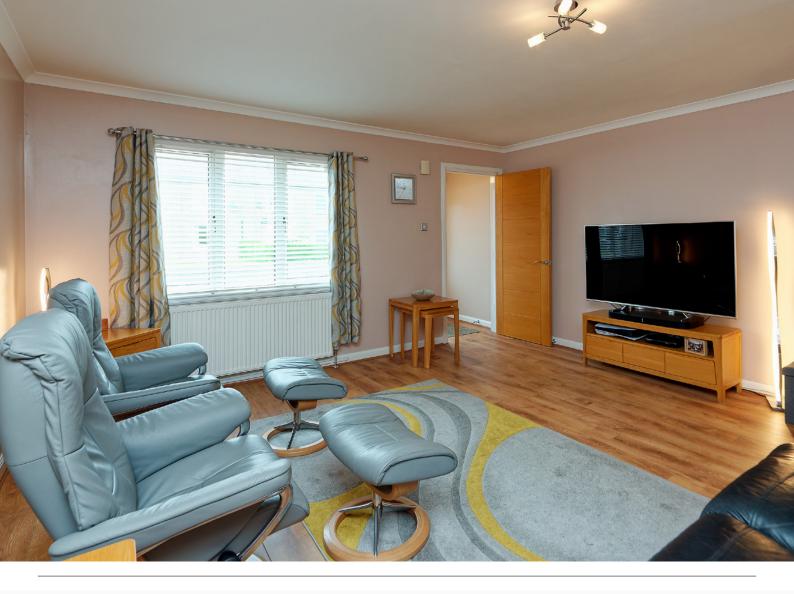

The property is accessed via the hallway which allows entry to all rooms on this level. An immediately impressive lounge is flooded with natural light from the window to the front aspect and offers a pleasant outlook. The kitchen has a modern range of floor and wall-mounted units with a striking worktop, creating a fabulous and efficient work space. It is further complemented with a host of integrated appliances. An added bonus is the space provided for a table and chairs. The downstairs WC completes the accommodation on this level.