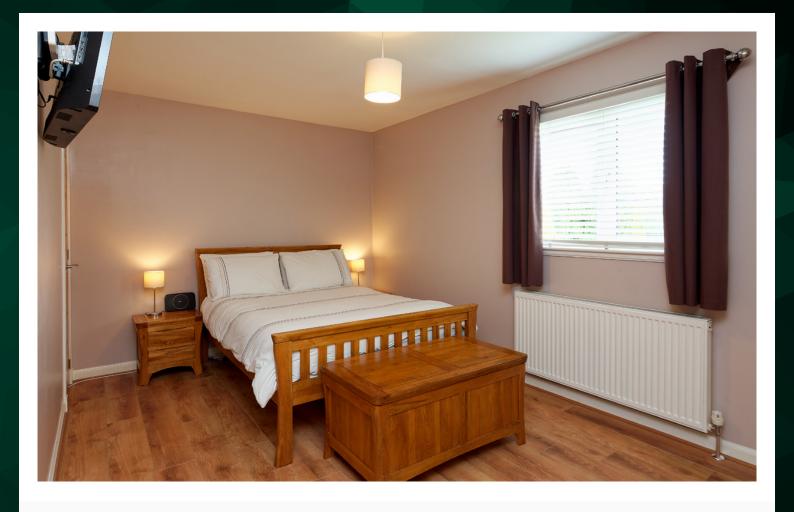

Journeying upstairs you will discover three well-proportioned bedrooms. All of the rooms are bright and airy with a range of furniture configurations and space for additional free-standing furniture if required. The family bathroom suite completes the impressive accommodation internally.

## Approximate Dimensions

(Taken from the widest point)

| Lounge    | 5.70m (18′9″) x 4.60m (15′1″) | Bathroom                             | 2.65m (8'8") x 1.70m (5'7")  |
|-----------|-------------------------------|--------------------------------------|------------------------------|
| Kitchen   | 3.53m (11′7″) x 3.00m (9′10″) | WC                                   | 1.75m (5′9″) x 1.20m (3′11″) |
| Bedroom 1 | 4.60m (15′1″) x 2.95m (9′8″)  |                                      |                              |
| Bedroom 2 | 3.55m (11'8") x 1.90m (6'3")  | Gross internal floor area (m²): 81m² |                              |
| Bedroom 3 | 2.60m (8'6") x 2.35m (7'9")   | EPC Rating: C                        |                              |