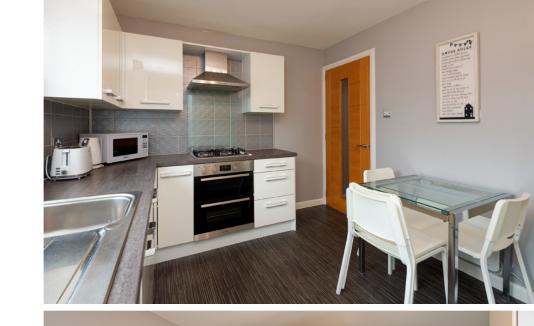

The property is accessed via the hallway which allows entry to all rooms on this level. An immediately impressive lounge is flooded with natural light from the window to the front aspect and offers a pleasant outlook. The kitchen has a modern range of floor and wall-mounted units with a striking worktop, creating a fabulous and efficient work space. It is further complemented with a host of integrated appliances. An added bonus is the space provided for a table and chairs. The downstairs WC completes the accommodation on this level.

"...THE KITCHEN HAS
A MODERN RANGE
OF FLOOR AND WALLMOUNTED UNITS
WITH A STRIKING
WORKTOP, CREATING
A FABULOUS AND
EFFICIENT WORK
SPACE. IT IS FURTHER
COMPLEMENTED
WITH A HOST
OF INTEGRATED
APPLIANCES..."