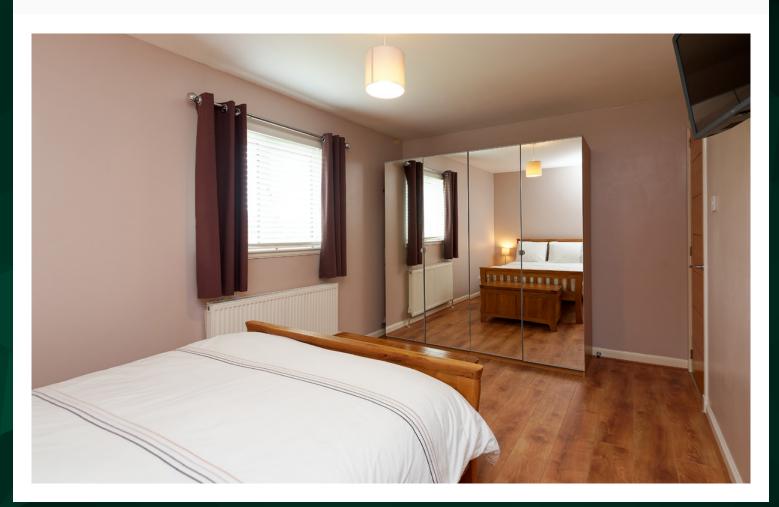

Journeying upstairs you will discover three well-proportioned bedrooms. All of the rooms are bright and airy with a range of furniture configurations and space for additional free-standing furniture if required. The family bathroom suite completes the impressive accommodation internally.

## Approximate Dimensions

(Taken from the widest point)

| Lounge    | 5.70m (18′9″) x 4.60m (15′1″) | Bathroom                             | 2.65m (8'8") x 1.70m (5'7")  |
|-----------|-------------------------------|--------------------------------------|------------------------------|
| Kitchen   | 3.53m (11′7″) x 3.00m (9′10″) | WC                                   | 1.75m (5′9″) x 1.20m (3′11″) |
| Bedroom 1 | 4.60m (15′1″) x 2.95m (9′8″)  |                                      |                              |
| Bedroom 2 | 3.55m (11'8") x 1.90m (6'3")  | Gross internal floor area (m²): 81m² |                              |
| Bedroom 3 | 2.60m (8'6") x 2.35m (7'9")   | EPC Rating: C                        |                              |