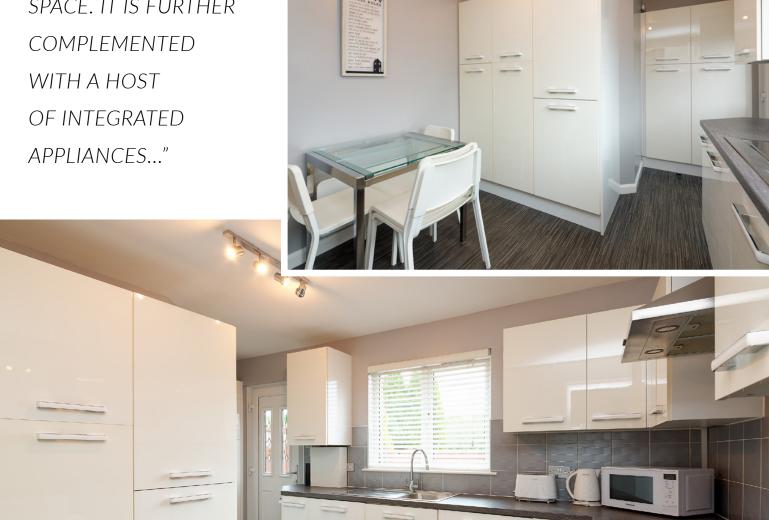

The property is accessed via the hallway which allows entry to all rooms on this level. An immediately impressive lounge is flooded with natural light from the window to the front aspect and offers a pleasant outlook. The kitchen has a modern range of floor and wall-mounted units with a striking worktop, creating a fabulous and efficient work space. It is further complemented with a host of integrated appliances. An added bonus is the space provided for a table and chairs. The downstairs WC completes the accommodation on this level.

"...THE KITCHEN HAS
A MODERN RANGE
OF FLOOR AND WALLMOUNTED UNITS
WITH A STRIKING
WORKTOP, CREATING
A FABULOUS AND
EFFICIENT WORK
SPACE. IT IS FURTHER
COMPLEMENTED
WITH A HOST
OF INTEGRATED
APPLIANCES..."