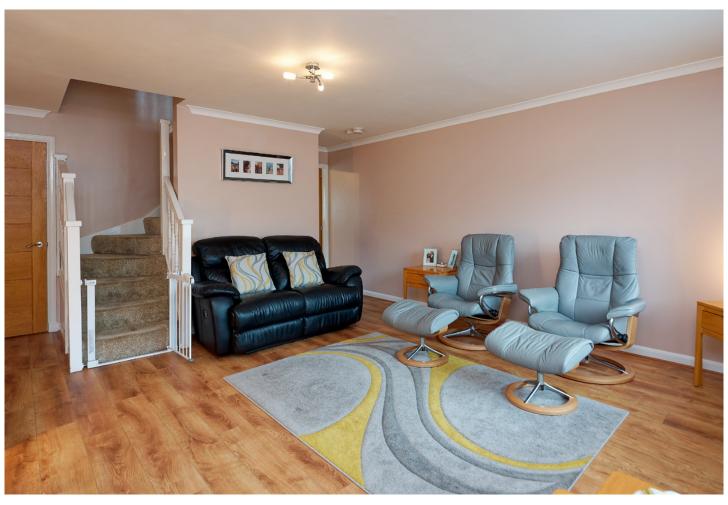

The property is accessed via the hallway which allows entry to all rooms on this level. An immediately impressive lounge is flooded with natural light from the window to the front aspect and offers a pleasant outlook. The kitchen has a modern range of floor and wall-mounted units with a striking worktop, creating a fabulous and efficient work space. It is further complemented with a host of integrated appliances. An added bonus is the space provided for a table and chairs. The downstairs WC completes the accommodation on this level.