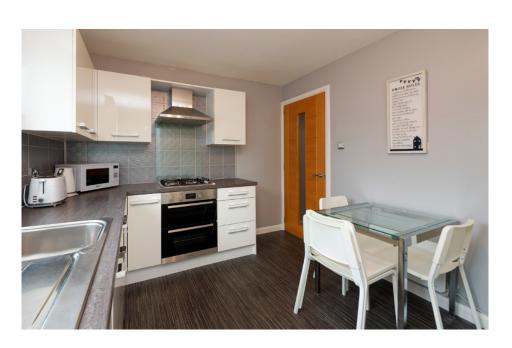

The property is accessed via the hallway which allows entry to all rooms on this level. An immediately impressive lounge is flooded with natural light from the window to the front aspect and offers a pleasant outlook. The kitchen has a modern range of floor and wall-mounted units with a striking worktop, creating a fabulous and efficient work space. It is further complemented with a host of integrated appliances. An added bonus is the space provided for a table and chairs. The downstairs WC completes the accommodation on this level.

"...THE KITCHEN HAS
A MODERN RANGE
OF FLOOR AND WALLMOUNTED UNITS
WITH A STRIKING
WORKTOP, CREATING
A FABULOUS AND
EFFICIENT WORK
SPACE. IT IS FURTHER
COMPLEMENTED
WITH A HOST
OF INTEGRATED
APPLIANCES..."