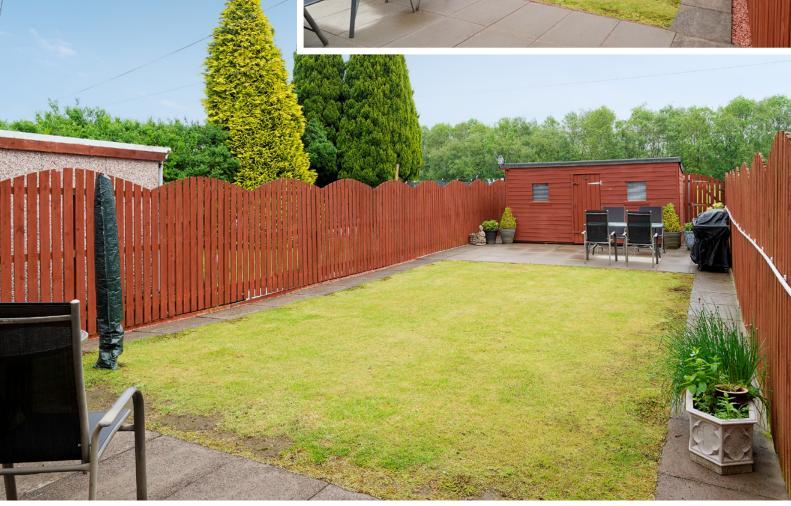

Externally, to the front of the property, there is a driveway providing off-road parking and a fully enclosed garden to the rear. The rear garden is a real suntrap and many a summer's day will be spent in this zone enjoying the peace and quiet. The large shed has power and the current owners use this space to host the hot tub, which is popular with all members of the family. The high specifications of this family home also include double glazing and gas central heating for additional comfort.