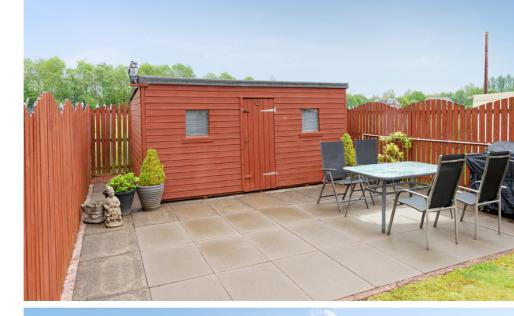

Externally, to the front of the property, there is a driveway providing off-road parking and a fully enclosed garden to the rear. The rear garden is a real suntrap and many a summer's day will be spent in this zone enjoying the peace and quiet. The large shed has power and the current owners use this space to host the hot tub, which is popular with all members of the family. The high specifications of this family home also include double glazing and gas central heating for additional comfort.