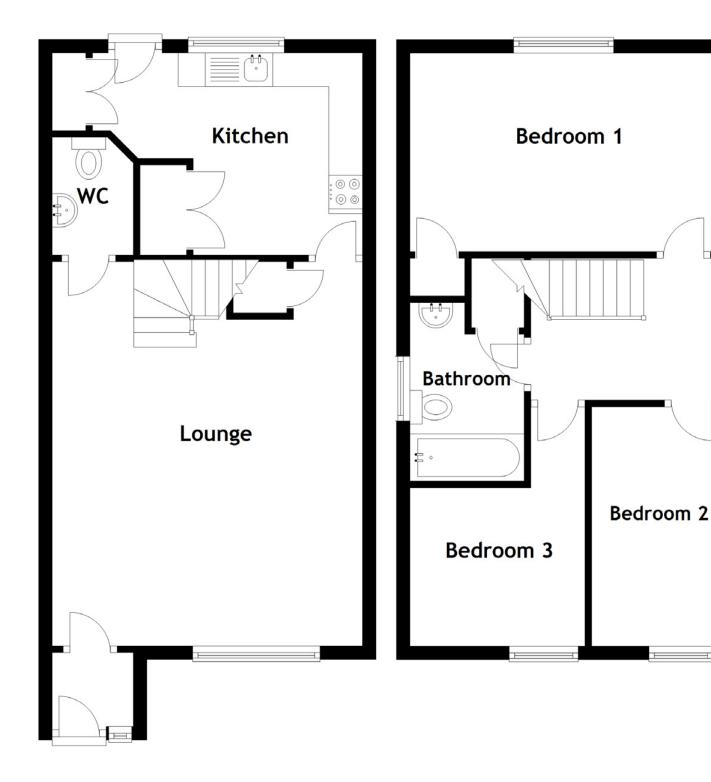

## Approximate Dimensions

(Taken from the widest point)

| Lounge    | 5.70m (18′9″) x 4.60m (15′1″) | Bathroom                             | 2.65m (8'8") x 1.70m (5'7")  |
|-----------|-------------------------------|--------------------------------------|------------------------------|
| Kitchen   | 3.53m (11′7″) x 3.00m (9′10″) | WC                                   | 1.75m (5′9″) x 1.20m (3′11″) |
| Bedroom 1 | 4.60m (15′1″) x 2.95m (9′8″)  |                                      |                              |
| Bedroom 2 | 3.55m (11'8") x 1.90m (6'3")  | Gross internal floor area (m²): 81m² |                              |
| Bedroom 3 | 2.60m (8'6") x 2.35m (7'9")   | EPC Rating: C                        |                              |