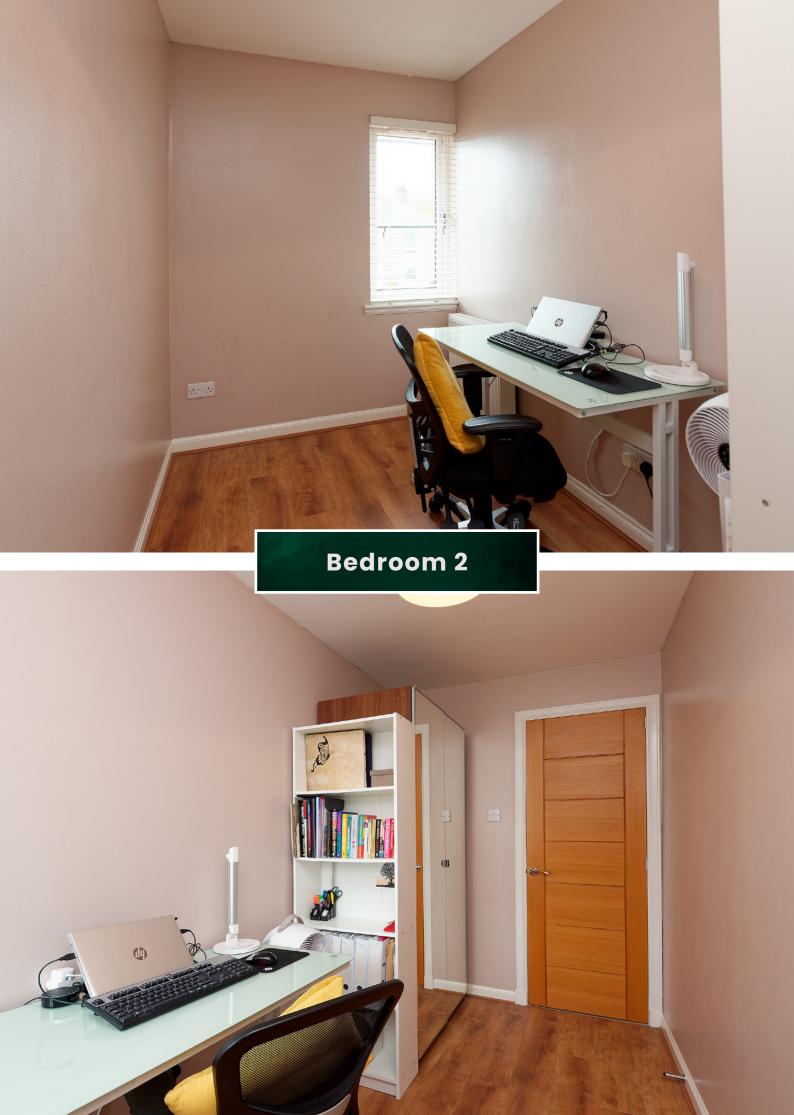

Journeying upstairs you will discover three well-proportioned bedrooms. All of the rooms are bright and airy with a range of furniture configurations and space for additional free-standing furniture if required. The family bathroom suite completes the impressive accommodation internally.

## Approximate Dimensions

(Taken from the widest point)

| Lounge    | 5.70m (18′9″) x 4.60m (15′1″) | Bathroom                             | 2.65m (8'8") x 1.70m (5'7")  |
|-----------|-------------------------------|--------------------------------------|------------------------------|
| Kitchen   | 3.53m (11′7″) x 3.00m (9′10″) | WC                                   | 1.75m (5′9″) x 1.20m (3′11″) |
| Bedroom 1 | 4.60m (15′1″) x 2.95m (9′8″)  |                                      |                              |
| Bedroom 2 | 3.55m (11'8") x 1.90m (6'3")  | Gross internal floor area (m²): 81m² |                              |
| Bedroom 3 | 2.60m (8'6") x 2.35m (7'9")   | EPC Rating: C                        |                              |