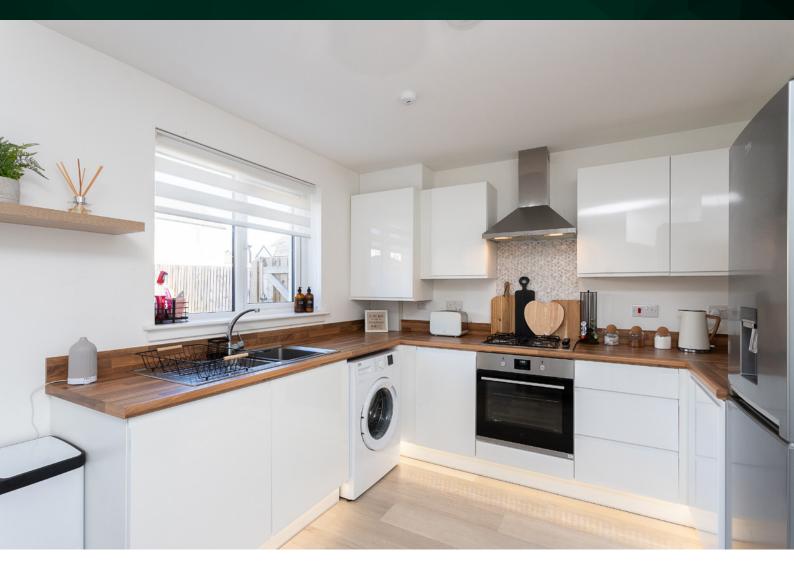

### THE KITCHEN/DINER

The heart of the home lies within the wonderful kitchen diner, complete with modern fixtures and fittings, and enhanced by French doors leading out to the beautifully landscaped garden. This seamless indoor-outdoor flow creates the perfect setting for alfresco dining and enjoying sunny days.