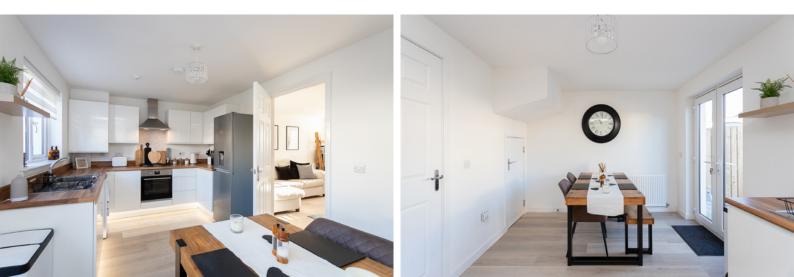

# THE LOUNGE

As you step inside, you're greeted by a bright and airy lounge, providing the ideal space for relaxation or entertaining guests.

### THE KITCHEN/DINER

The heart of the home lies within the wonderful kitchen diner, complete with modern fixtures and fittings, and enhanced by French doors leading out to the beautifully landscaped garden. This seamless indoor-outdoor flow creates the perfect setting for alfresco dining and enjoying sunny days.