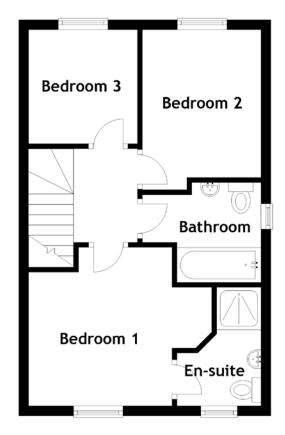

#### FLOOR PLAN, DIMENSIONS & MAP

Approximate Dimensions (Taken from the widest point)

Lounge Kitchen/Diner WC Bathroom 4.60m (15'1") x 3.70m (12'2") 4.70m (15'5") x 2.90m (9'6") 1.95m (6'5") x 1.00m (3'3") 3.90m (12'10") x 2.02m (6'7") Bedroom 1 En-suite Bedroom 2 Bedroom 3 3.20m (10'6") x 2.90m (9'6") 2.40m (7'10") x 1.70m (5'7") 3.23m (10'7") x 2.40m (7'10") 2.30m (7'7") x 2.20m (7'3")

Gross internal floor area (m<sup>2</sup>):  $74m^2$  EPC Rating: C