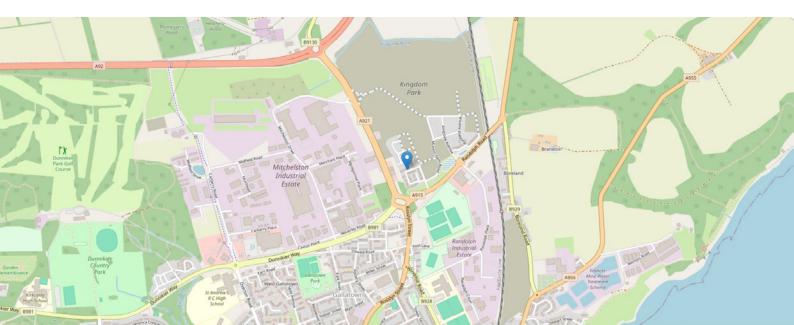

### THE LOCATION

Welcome to Kirkcaldy, a vibrant coastal town situated on the east coast of Scotland, where history, culture, and natural beauty come together to create an unforgettable experience. Nestled along the Firth of Forth, Kirkcaldy boasts a rich heritage dating back centuries. Explore the town's historic landmarks, such as the majestic Ravenscraig Castle, a striking reminder of Scotland's medieval past, or stroll through the picturesque Beveridge Park, with its lush greenery and tranquil ponds, offering a peaceful retreat from the bustle of urban life.

Kirkcaldy is also a hub of creativity and innovation, with a thriving arts scene that includes the Adam Smith Theatre, showcasing a diverse range of performances, from drama and dance to comedy and music. The town's bustling High Street is home to an array of independent shops, boutiques, and cafes, offering a unique shopping and dining experience for visitors and locals alike.

For outdoor enthusiasts, Kirkcaldy's coastal location provides ample opportunities for exploration and adventure. Take a leisurely walk along the Esplanade, with its stunning views of the Firth of Forth and beyond, or enjoy a round of golf at one of the town's renowned courses, including Dunnikier Park Golf Club.

With its warm community spirit, rich cultural heritage, and stunning coastal landscapes, Kirkcaldy invites you to discover the countless treasures that await in this charming Scottish town. Whether you're drawn to its historic landmarks, vibrant arts scene, or breathtaking scenery, Kirkcaldy promises an experience that will captivate your heart and leave you longing to return.