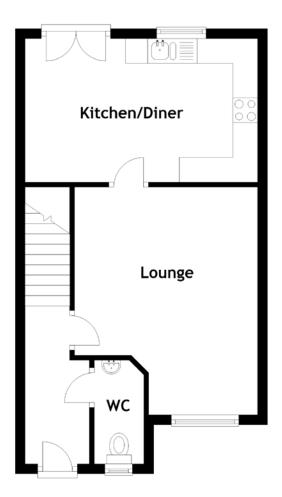

#### FLOOR PLAN, DIMENSIONS & MAP

Approximate Dimensions (Taken from the widest point)

Lounge Kitchen/Diner WC Bathroom 4.60m (15'1") x 3.70m (12'2") 4.70m (15'5") x 2.90m (9'6") 1.95m (6'5") x 1.00m (3'3") 3.90m (12'10") x 2.02m (6'7") Bedroom 1 En-suite Bedroom 2 Bedroom 3 3.20m (10'6") x 2.90m (9'6") 2.40m (7'10") x 1.70m (5'7") 3.23m (10'7") x 2.40m (7'10") 2.30m (7'7") x 2.20m (7'3")

Gross internal floor area (m<sup>2</sup>):  $74m^2$  EPC Rating: C