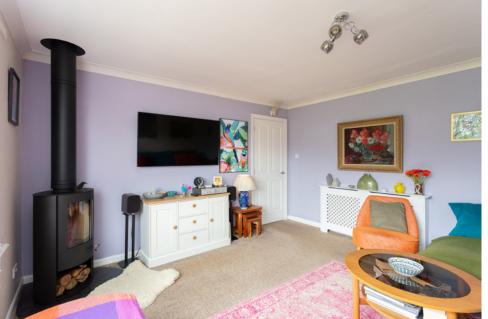

# THE LOUNGE

The spacious and bright lounge is the heart of the home, featuring a cosy log-burning stove that adds warmth and charm.