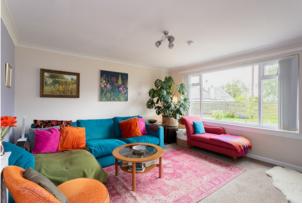

# THE LOUNGE

The spacious and bright lounge is the heart of the home, featuring a cosy log-burning stove that adds warmth and charm.