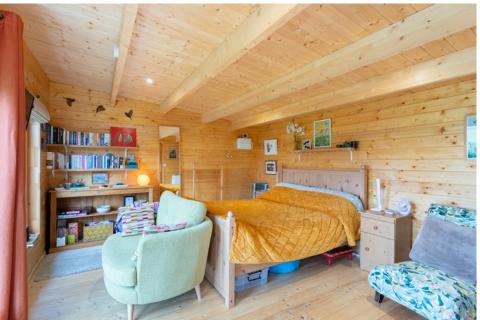

# BEDROOMS 2 & 3

An added bonus is the log cabin in the garden, currently serving as a successful Airbnb business. This versatile space is equally suited for guest accommodation or a home office. The cabin includes an open-plan living, kitchen, and bedroom area, along with a stylish shower room, offering a self-contained living space with comfort and privacy.

# THE CABIN

Additional outhouses include three garages, one of which is utilised as a workshop, along with a polytunnel and a greenhouse, providing extensive storage and workspace options. A covered terrace invites you to enjoy alfresco dining while taking in the meticulously maintained gardens and stunning views.