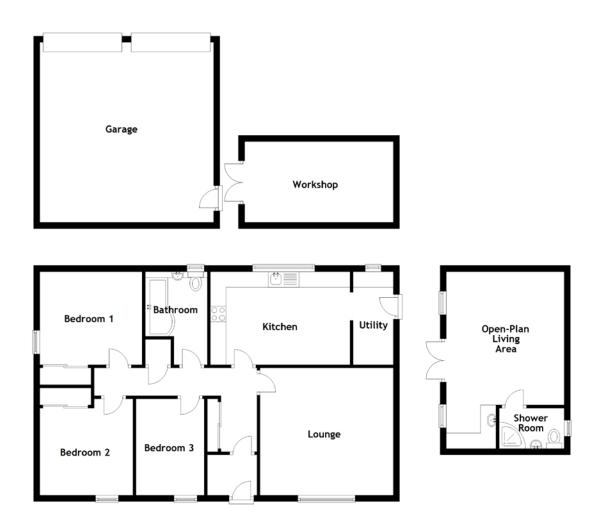

### FLOOR PLAN, DIMENSIONS & MAP

#### Approximate Dimensions (Taken from the widest point)

| Lounge    | 4.30m (14'1") x 4.10m (13'5")  | Open-Plan Living Area                                | 5.70m (18'8") x 3.80m (12'6") |
|-----------|--------------------------------|------------------------------------------------------|-------------------------------|
| Kitchen   | 4.50m (14'9") x 3.00m (9'10")  | Shower Room                                          | 2.10m (6'11") x 1.30m (4'3")  |
| Utility   | 3.00m (9'10") x 1.30m (4'3")   |                                                      |                               |
| Bathroom  | 3.00m (9'10") x 2.00m (6'7")   | Garage                                               | 5.80m (19') x 5.60m (18'5")   |
| Bedroom 1 | 3.30m (10'10") x 3.00m (9'10") | Workshop                                             | 4.80m (15'9") x 2.60m (8'6")  |
| Bedroom 2 | 3.10m (10'2") x 3.00m (9'10")  |                                                      |                               |
| Bedroom 3 | 3.10m (10'2") x 2.20m (7'2")   | Gross internal floor area (m²): 84m²   EPC Rating: E |                               |