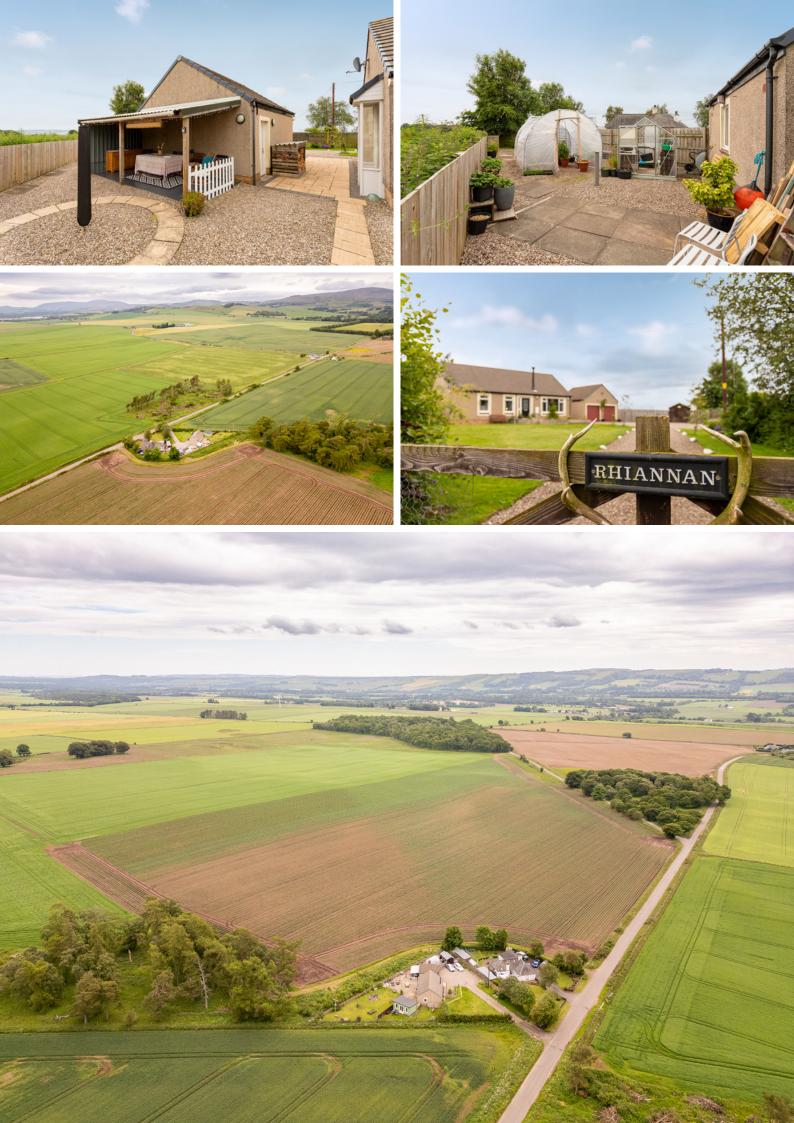

# THE CABIN

Additional outhouses include three garages, one of which is utilised as a workshop, along with a polytunnel and a greenhouse, providing extensive storage and workspace options. A covered terrace invites you to enjoy alfresco dining while taking in the meticulously maintained gardens and stunning views.

# EXTERNALS & VIEWS