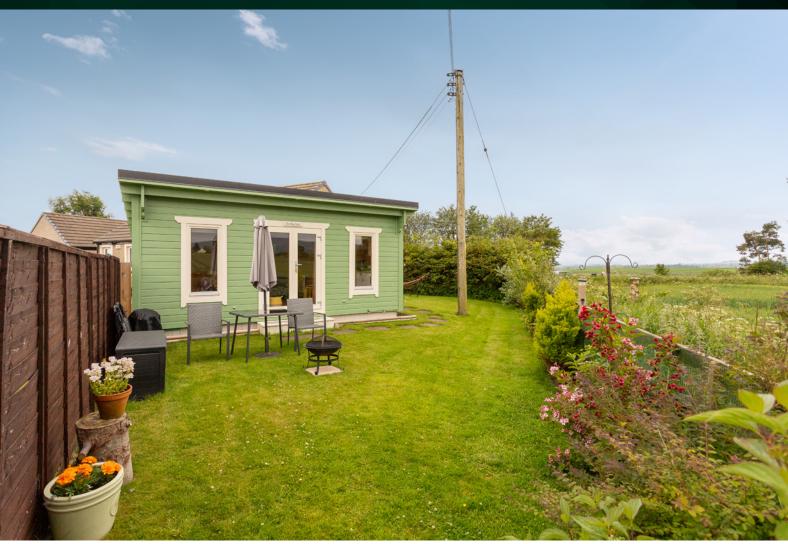

# BEDROOMS 2 & 3

An added bonus is the log cabin in the garden, currently serving as a successful Airbnb business. This versatile space is equally suited for guest accommodation or a home office. The cabin includes an open-plan living, kitchen, and bedroom area, along with a stylish shower room, offering a self-contained living space with comfort and privacy.

# THE CABIN

Additional outhouses include three garages, one of which is utilised as a workshop, along with a polytunnel and a greenhouse, providing extensive storage and workspace options. A covered terrace invites you to enjoy alfresco dining while taking in the meticulously maintained gardens and stunning views.