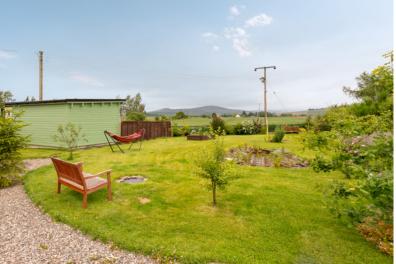

lly suited for guest accommodation or a home office. The cabin includes an open-plan living, kitchen, and bedroom area, along with a stylish shower room, offering a self-contained living space with comfort and privacy.

# THE CABIN

















Additional outhouses include three garages, one of which is utilised as a workshop, along with a polytunnel and a greenhouse, providing extensive storage and workspace options. A covered terrace invites you to enjoy alfresco dining while taking in the meticulously maintained gardens and stunning views.

This remarkable property offers a unique blend of sophisticated living, practical functionality, and breathtaking outdoor spaces, making it the perfect home for discerning buyers seeking a blend of luxury and versatility.

# EXTERNALS & VIEWS









### FLOOR PLAN, DIMENSIONS & MAP



#### Approximate Dimensions (Taken from the widest point)

| Lounge    | 4.30m (14'1") x 4.10m (13'5")  | Open-Plan Living Area                                | 5.70m (18'8") x 3.80m (12'6") |
|-----------|--------------------------------|------------------------------------------------------|-------------------------------|
| Kitchen   | 4.50m (14'9") x 3.00m (9'10")  | Shower Room                                          | 2.10m (6'11") x 1.30m (4'3")  |
| Utility   | 3.00m (9'10") x 1.30m (4'3")   |                                                      |                               |
| Bathroom  | 3.00m (9'10") x 2.00m (6'7")   | Garage                                               | 5.80m (19') x 5.60m (18'5")   |
| Bedroom 1 | 3.30m (10'10")