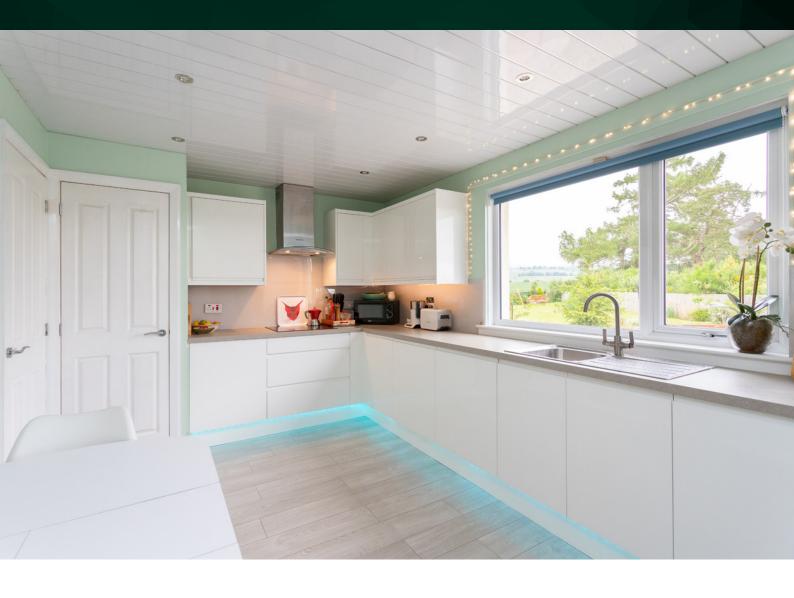

## THE KITCHEN

The modern kitchen boasts clean lines and superb detailing, with an abundance of storage units and worktop space, perfectly complemented by a utility room for added convenience and a well-organised home.