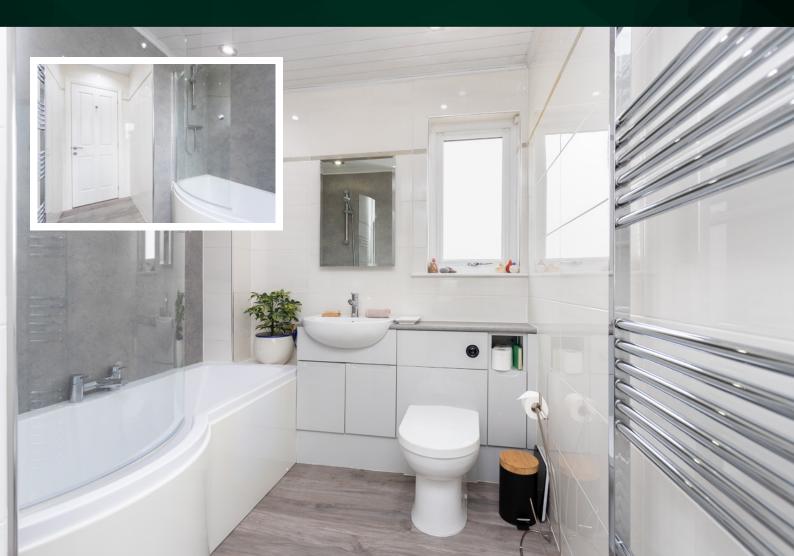

## THE BATHROOM

The bungalow offers three well-appointed bedrooms, two of which include built-in wardrobes, ensuring ample storage space. The family bathroom is sleek and contemporary, featuring vanity units and a shower over the bath, providing a luxurious retreat for relaxation.