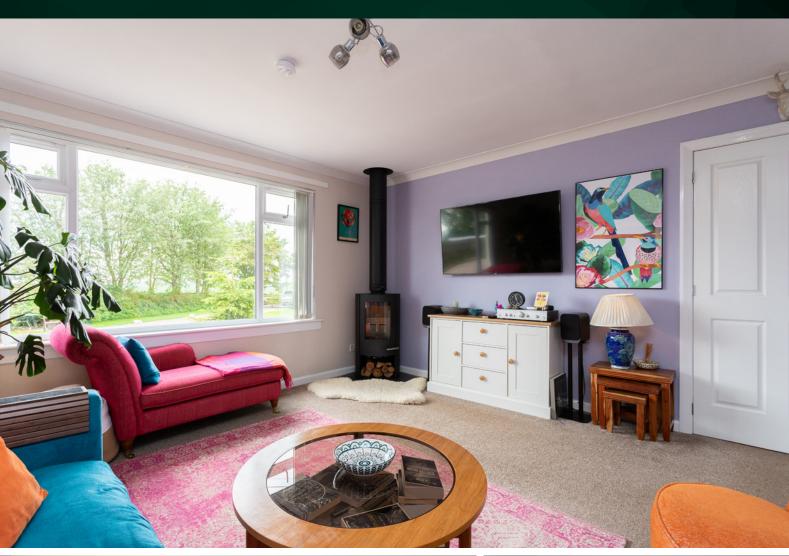

# THE LOUNGE

The spacious and bright lounge is the heart of the home, featuring a cosy log-burning stove that adds warmth and charm.