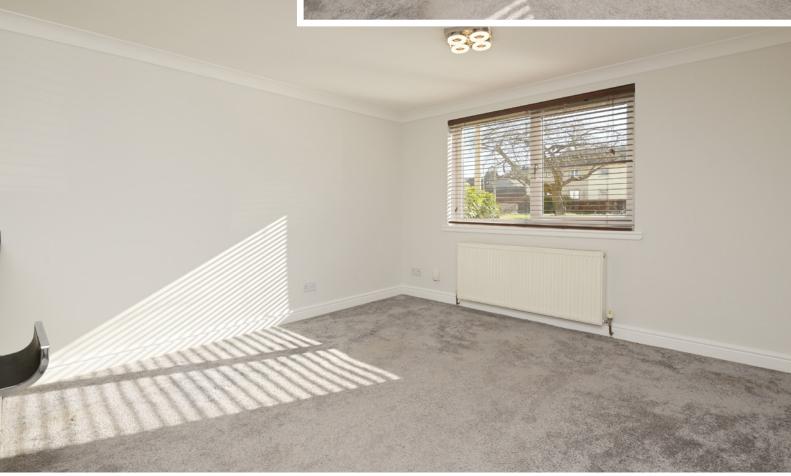

The accommodation comprises an entrance doorway, an open-plan living room, a kitchen with an integrated gas hob and fan oven, and a double bedroom with a fully tiled en-suite shower room.

Gross internal floor area (m²): 38m²

EPC Rating: C

Externally there is a spacious private back garden. A full gas central heating system has been installed and this, along with comprehensive double-glazed window units, should help ensure a warm and cost-effective living environment. The property is an ideal first-time buy or sound rental investment.