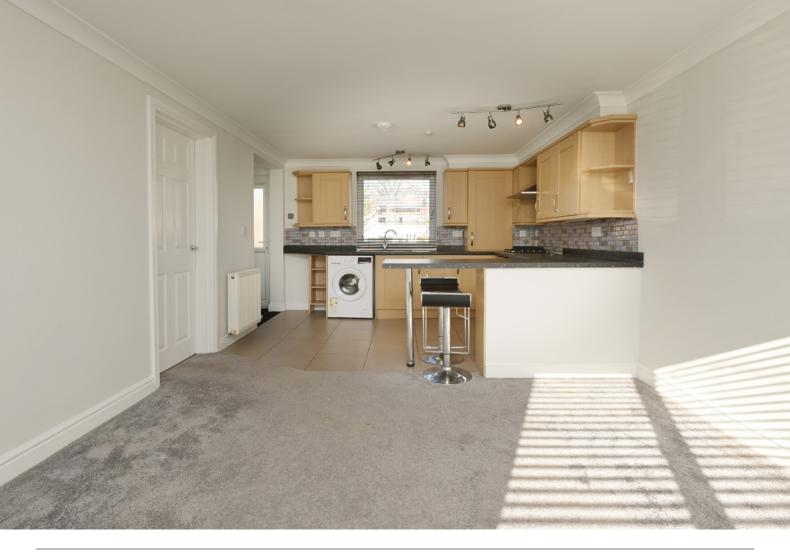

The accommodation comprises an entrance doorway, an open-plan living room, a kitchen with an integrated gas hob and fan oven, and a double bedroom with a fully tiled en-suite shower room.

Gross internal floor area (m²): 38m²