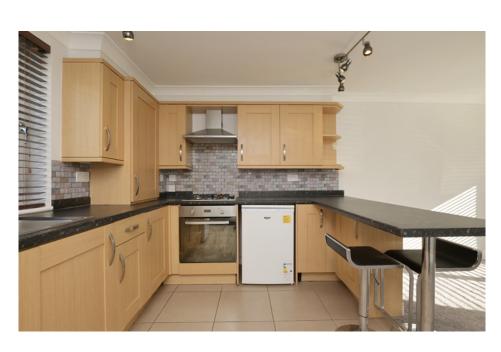

The accommodation comprises an entrance doorway, an open-plan living room, a kitchen with an integrated gas hob and fan oven, and a double bedroom with a fully tiled en-suite shower room.

Gross internal floor area (m²): 38m²