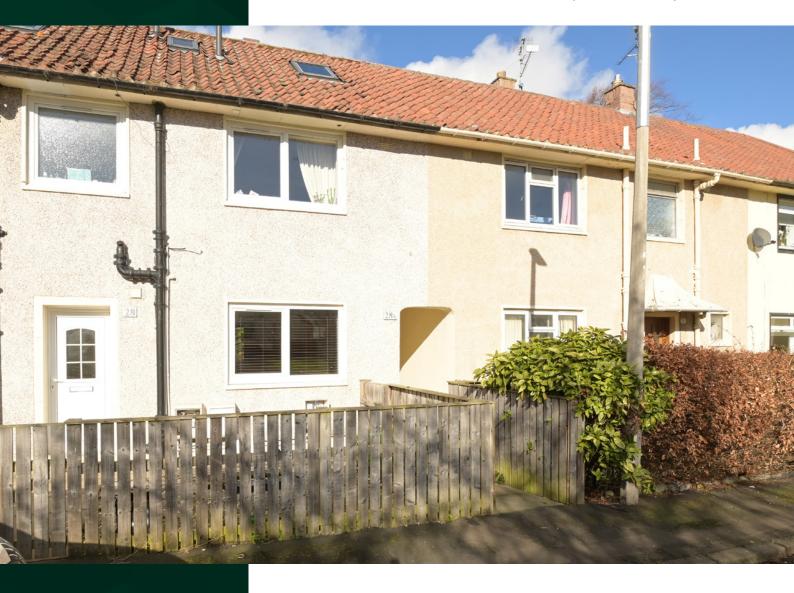

## ENJOYS A GREEN LEAFY OUTLOOK TO BOTH FRONT AND BACK

www.mcewanfraserlegal.co.uk

info@mcewanfraserlegal.co.uk

McEwan Fraser is delighted to present this ground-floor main-door garden flat. The property is well set back from the main road and enjoys a green leafy outlook to both front and back. The property is offered to the market chain free and in excellent condition.

EPC Rating: C

Externally there is a spacious private back garden. A full gas central heating system has been installed and this, along with comprehensive double-glazed window units, should help ensure a warm and cost-effective living environment. The property is an ideal first-time buy or sound rental investment.

Hazeldean Terrace is located in The Inch, a popular residential area lying to the south of the City Centre. The area is well served by an excellent range of local amenities including local shopping, transport, educational and recreational facilities.