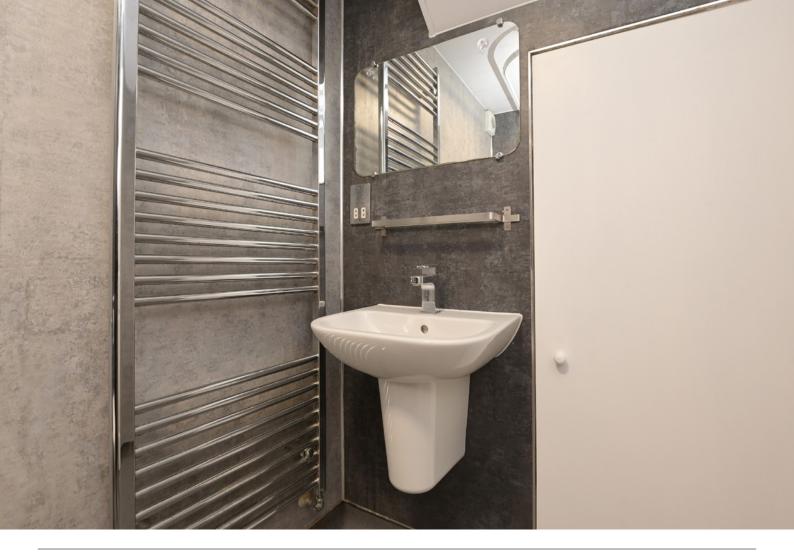

The accommodation comprises an entrance doorway, an open-plan living room, a kitchen with an integrated gas hob and fan oven, and a double bedroom with a fully tiled en-suite shower room.

Gross internal floor area (m²): 38m²