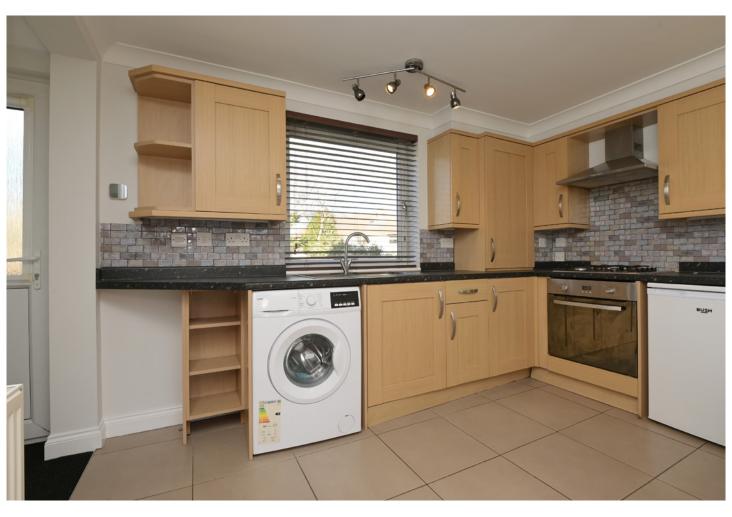

The accommodation comprises an entrance doorway, an open-plan living room, a kitchen with an integrated gas hob and fan oven, and a double bedroom with a fully tiled en-suite shower room.

Gross internal floor area (m²): 38m²