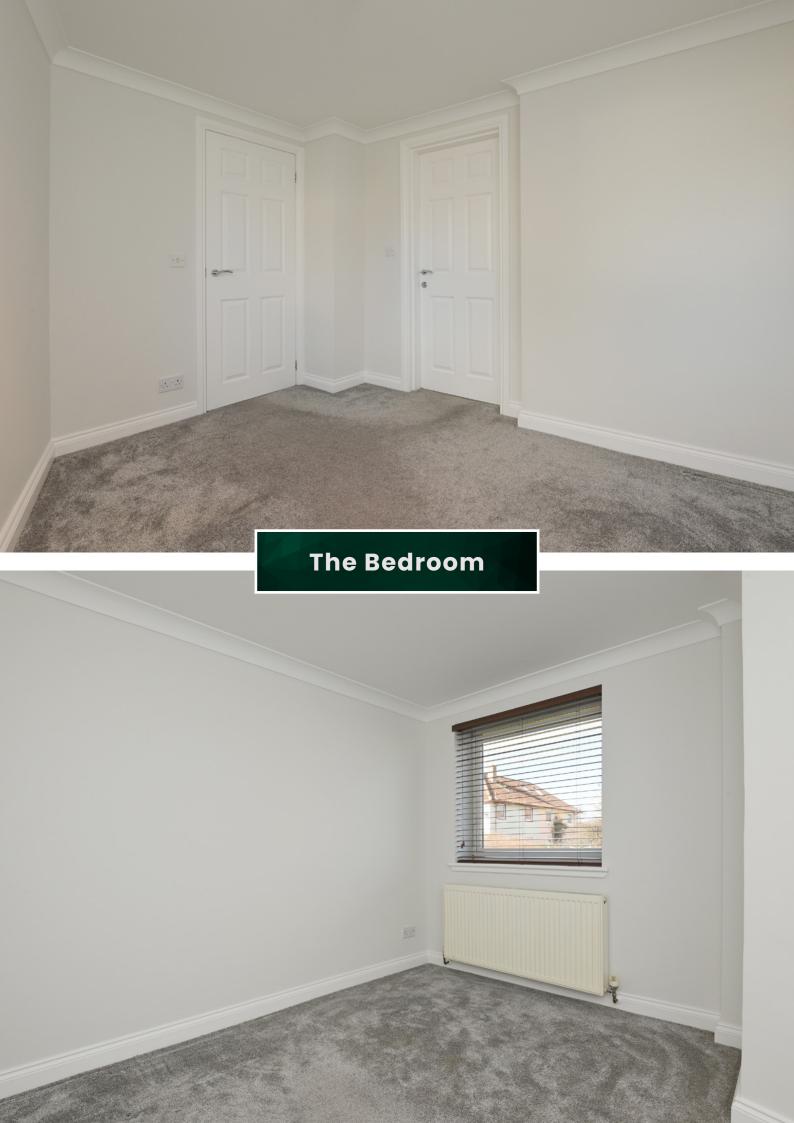

The accommodation comprises an entrance doorway, an open-plan living room, a kitchen with an integrated gas hob and fan oven, and a double bedroom with a fully tiled en-suite shower room.

Gross internal floor area (m²): 38m²