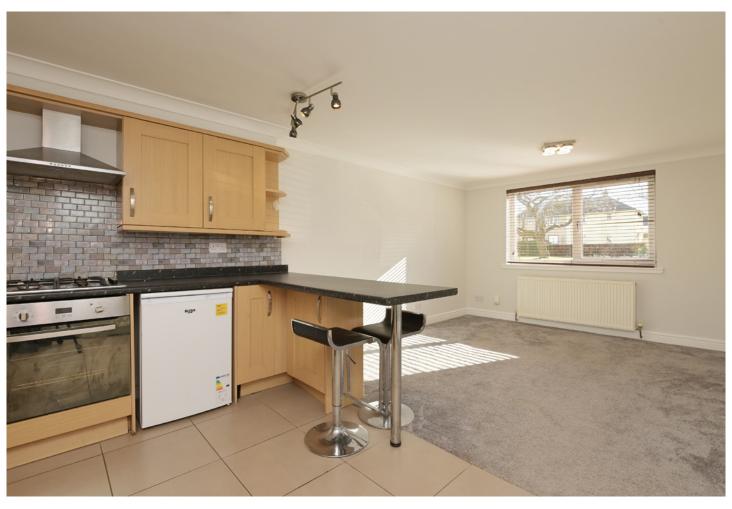

The accommodation comprises an entrance doorway, an open-plan living room, a kitchen with an integrated gas hob and fan oven, and a double bedroom with a fully tiled en-suite shower room.

Gross internal floor area (m²): 38m²