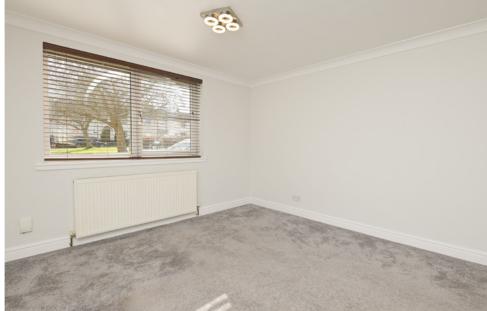

The accommodation comprises an entrance doorway, an open-plan living room, a kitchen with an integrated gas hob and fan oven, and a double bedroom with a fully tiled en-suite shower room.

Gross internal floor area (m²): 38m²