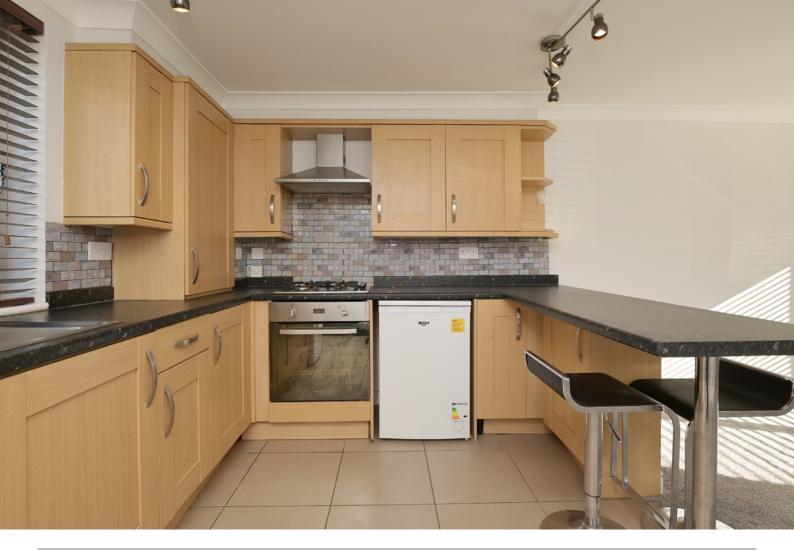

The accommodation comprises an entrance doorway, an open-plan living room, a kitchen with an integrated gas hob and fan oven, and a double bedroom with a fully tiled en-suite shower room.

Gross internal floor area (m²): 38m²