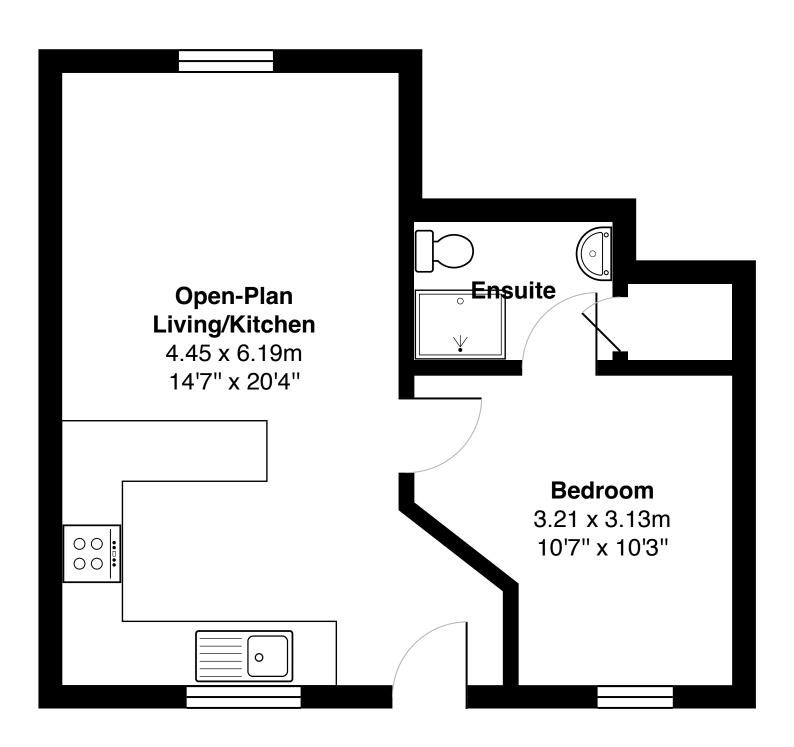

The accommodation comprises an entrance doorway, an open-plan living room, a kitchen with an integrated gas hob and fan oven, and a double bedroom with a fully tiled en-suite shower room.

Gross internal floor area (m²): 38m²

EPC Rating: C

Externally there is a spacious private back garden. A full gas central heating system has been installed and this, along with comprehensive double-glazed window units, should help ensure a warm and cost-effective living environment. The property is an ideal first-time buy or sound rental investment.