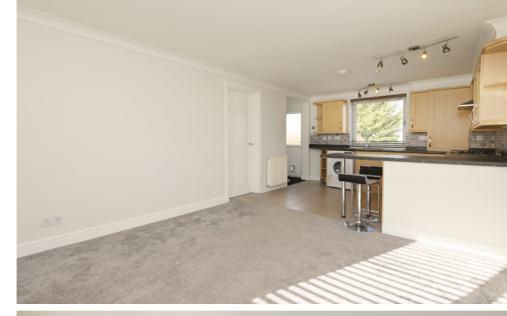

The accommodation comprises an entrance doorway, an open-plan living room, a kitchen with an integrated gas hob and fan oven, and a double bedroom with a fully tiled en-suite shower room.

Gross internal floor area (m²): 38m²