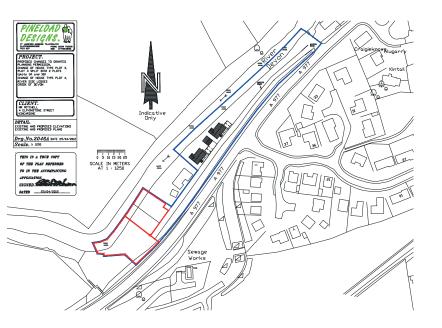

## Riverbank Lodges / Main Street

ROOK OF DEVON, KINROSS, KY13 OUQ

01592 800 695

Riverbank lodges is set in its delightful grounds and is divided by three plots in the centre of the village which nestles in the beautiful rolling countryside. There are open southerly views over neighbouring farmland. The property is centrally located and is readily accessible to all major cities of central Scotland including Stirling, Glasgow, Perth and Edinburgh. Motorway connections are available at nearby Kinross (M90) and the Kincardine Bridge (M9 and M876). Trains run regularly to Edinburgh from Dunfermline (11 miles) and Edinburgh Airport is only 28 miles away. Crook associated with traditional country homes like of Devon offers good local amenities including pub, galleries, hallways with sweeping staircases, shop, garage, filling station and Fossoway Primary vaulted ceilings, mezzanine levels overlooking School which is highly regarded in the area. Dollar (5 miles) has a good range of shops including a supermarket, bank and post office, hotels, health centre, dentist, golf course, tennis club and squash club. The town is well known for Dollar Academy which is a private coeducational school that takes primary and secondary day pupils and boarders. The town of Kinross is approximately 5 miles away and offers local services including several banks, a post office, a range of shops as well as Sainsbury's supermarket. Riverbank lodges already has full planning permission and

architect drawings for an executive four bedroom family home, although this could be altered to suit any individual requirements. This available plot in the development comes with a south facing rear garden. Riverbank lodges is an area of rural countryside within the centre of the village, this feels like no ordinary location. Conventional thinking would not suggest that only three houses would be built on this small development.Each property sits in sizeable plots. Internally these houses include design features not commonly reception rooms and covered patio areas with external fireplace. This development is truly unique not only in the