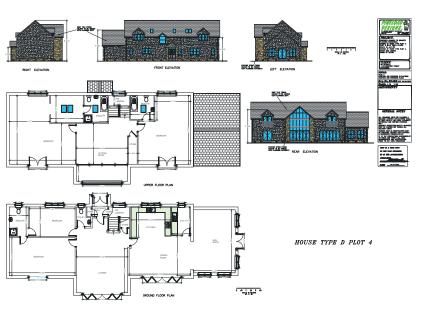

architect drawings for an executive four bedroom family home, although this could be altered to suit any individual requirements. This available plot in the development comes with a south facing rear garden. Riverbank lodges is an area of rural countryside within the centre of the village, this feels like no ordinary location. Conventional thinking would not suggest that only three houses would be built on this small development.Each property sits in sizeable plots. Internally these houses include design features not commonly reception rooms and covered patio areas with external fireplace. This development is truly unique not only in the