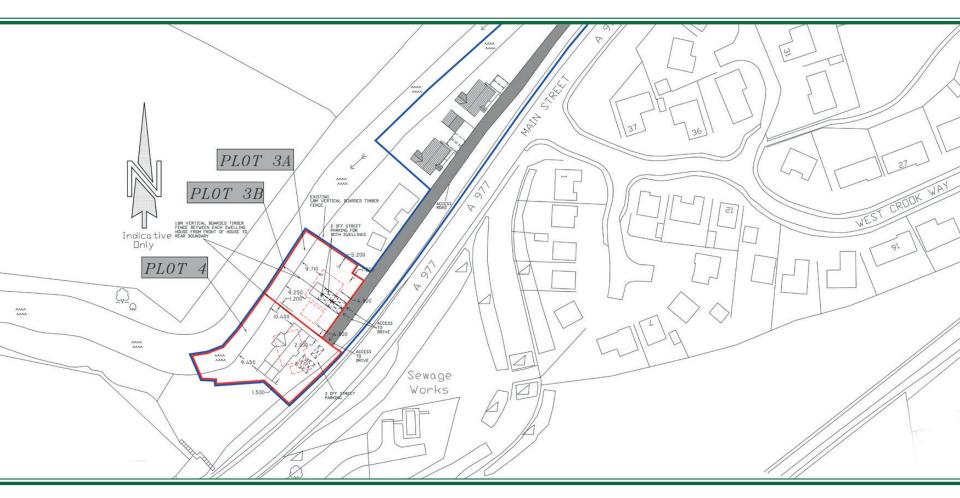

## Riverbank Lodges / Main Street

ROOK OF DEVON, KINROSS, KY13 OUQ

01592 800 695

Riverbank lodges is set in its delightful grounds and is divided by three plots in the centre of the village which nestles in the beautiful rolling countryside. There are open southerly views over neighbouring farmland. The property is centrally located and is readily accessible to all major cities of central Scotland including Stirling, Glasgow, Perth and Edinburgh. Motorway connections are available at nearby Kinross (M90) and the Kincardine Bridge (M9 and M876). Trains run regularly to Edinburgh from Dunfermline (11 miles) and Edinburgh Airport is only 28 miles away. Crook associated with traditional country homes like of Devon offers good local amenities including pub, galleries, hallways with sweeping staircases, shop, garage, filling station and Fossoway Primary vaulted ceilings, mezzanine levels overlooking School which is highly regarded in the area. Dollar (5 miles) has a good range of shops including a supermarket, bank and post office, hotels, health centre, dentist, golf course, tennis club and squash club. The town is well known for Dollar Academy which is a private coeducational school that takes primary and secondary day pupils and boarders. The town of Kinross is approximately 5 miles away and offers local services including several banks, a post office, a range of shops as well as Sainsbury's supermarket. Riverbank lodges already has full planning permission and

architect drawings for an executive four bedroom family home, although this could be altered to suit any individual requirements. This available plot in the development comes with a south facing rear garden. Riverbank lodges is an area of rural countryside within the centre of the village, this feels like no ordinary location. Conventional thinking would not suggest that only three houses would be built on this small development.Each property sits in sizeable plots. Internally these houses include design features not commonly reception rooms and covered patio areas with external fireplace. This development is truly unique not only in the