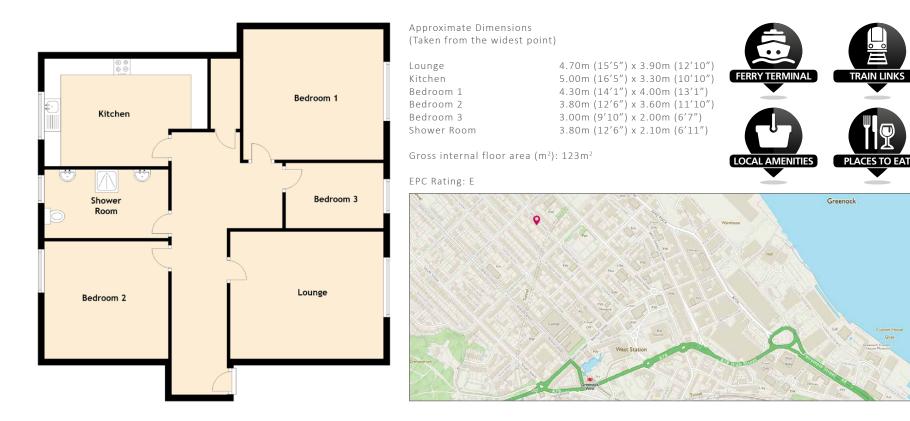

## 29C ARDGOWAN STREET

to present this truly stunning three is spacious accommodation and the the West End's most sought after streets. provides access to all rooms and has double bedroom, upper traditional flat property is presented to the market in to the market. Located in Greenock's superb internal condition. The current On entering the home through the cupboards. The spacious lounge has sought after West End location of owners have maintained and upgraded hallway, it is immediately apparent many significant features, but attention Ardgowan Street, the property sits in the property to an excellent standard that the current owners have looked must be paid to the standard of finish several prominent school catchment throughout. It boasts a host of period after this family home and the property with the feature fireplace and surround areas and would make a superb home detailing and contemporary touches is presented to the market in superb which really grabs your attention. At

McEwan Fraser Legal are delighted for a young family. Internally, there making this an absolute jewel on one of internal condition. The hallway itself

the additional benefit of ample storage

the heart of this family home is the real gas range cooker making this the ideal internally is completed with a wonderful double glazing throughout. The garden versatility of space provided by way of kitchen for any aspiring chef. Floor space family bathroom consisting of a two- grounds are communal and an ideal area the modern kitchen which boasts an is also sufficient to afford a medium piece vanity suite with his & hers bowl, for a barbeque and entertaining friends array of stylish modern floor and wall dining table and chairs. The property double shower cubicle and is tiled floor and family in the summer months. A units with matching worktops providing hosts three bedrooms with the master to ceiling. a fashionable and efficient workspace. and bedroom two affording ample room There is also a host of integrated for a range of free standing furniture. For additional warmth and comfort, the high interest and viewing is strictly by appliances, in particular, the fantastic configurations. The accommodation property boasts gas central heating and appointment through the selling agents.