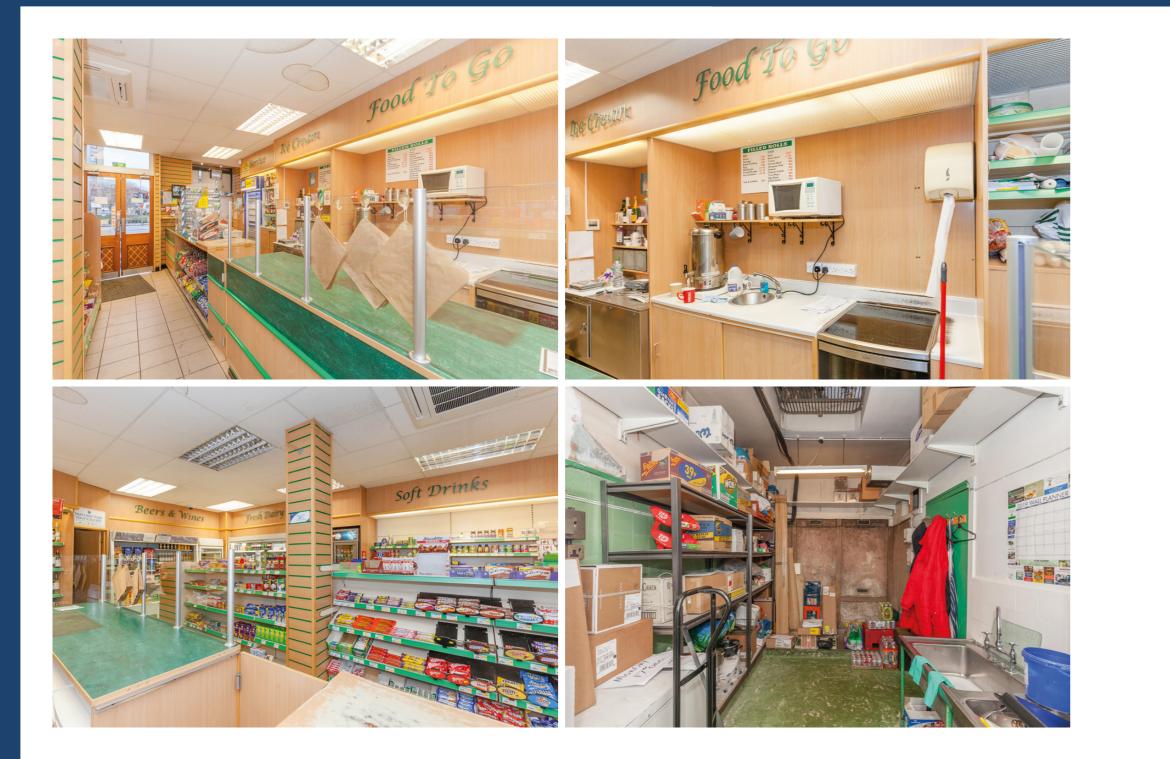

The business, located within the popular Leith area of Edinburgh, provides a diverse service which includes hot food, mail collection services and daily confectionery goods, including a range of traditional sweets.

The business has great potential to expand its operations with, for example, an online presence, extended opening hours etc.

Lifestyle Express provides a great opportunity for new owners to start trading immediately and benefit from running an already well-established business.