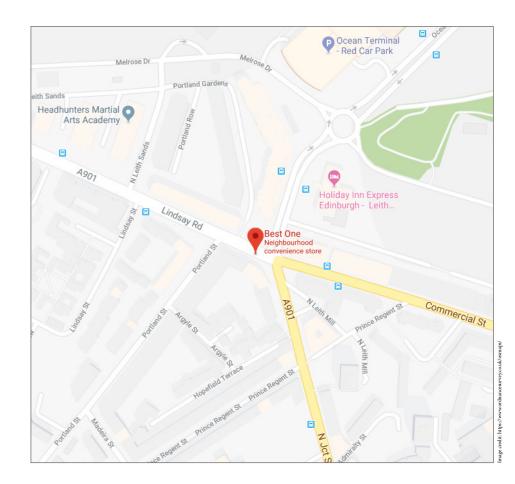

Viewing of this business is highly recommended and viewings are strictly by appointment.

Tenure - Freehold.

FLOOR PLAN, DIMENSIONS & MAP

## Approximate Dimensions (Taken from the widest point)

| Shop Floor | 8.90m (29'2") x 5.88m (19'3 |
|------------|-----------------------------|
| Store Room | 4.23m (13'10") x 2.58m (8'6 |
| WC         | 1.30m (4'3") x 0.80m (2'7") |