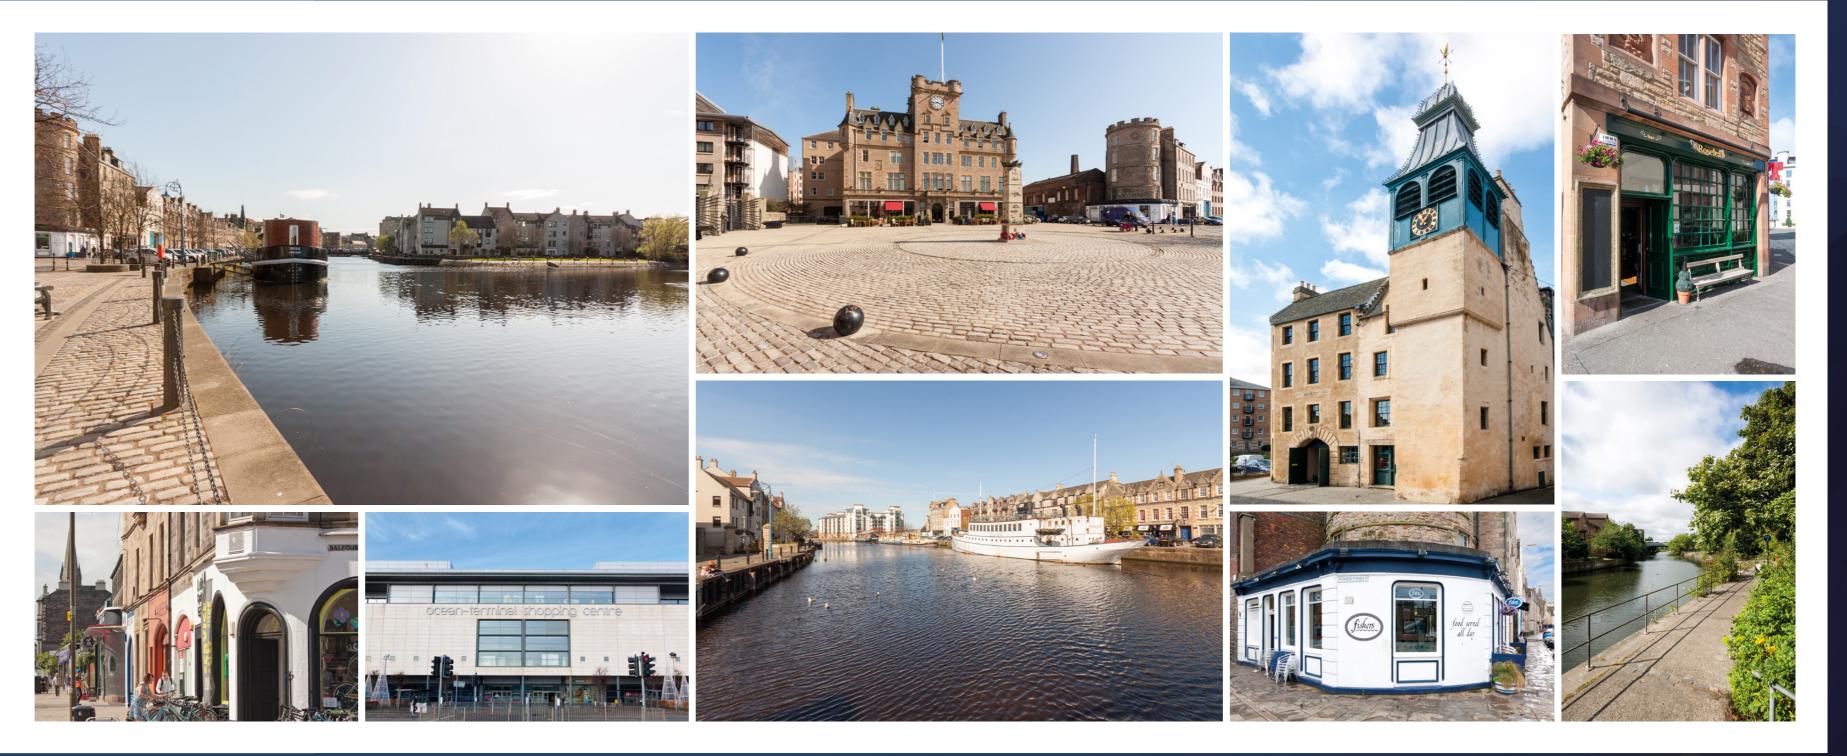

Lifestyle Express

18 PORTLAND PLACE, LEITH, EDINBURGH, EH6 6LA

0131 524 9797

Lifestyle Express is situated in the very heart of Leith only a few minutes walk from the Shore area, which many consider being one of the city's best-served districts and is also the location of the Scottish Government main offices.

There is an exceptionally wide choice of shopping facilities here as well as a number of restaurants, coffee shops, bars and independent retailers.

Directly across the street is Ocean Terminal where further shops can be found as well as hosting a Vue cinema, 24-hour gym facilities and the iconic Royal Yacht Britannia visitor attraction. Leith has fantastic transport links both in and around the city with a future extension to the tram line planned.

It is also a relatively simple matter to travel beyond Edinburgh with Ferry Road giving swift access to the West and the airport and Seafield Road leading out to the East with access to the city by-pass.