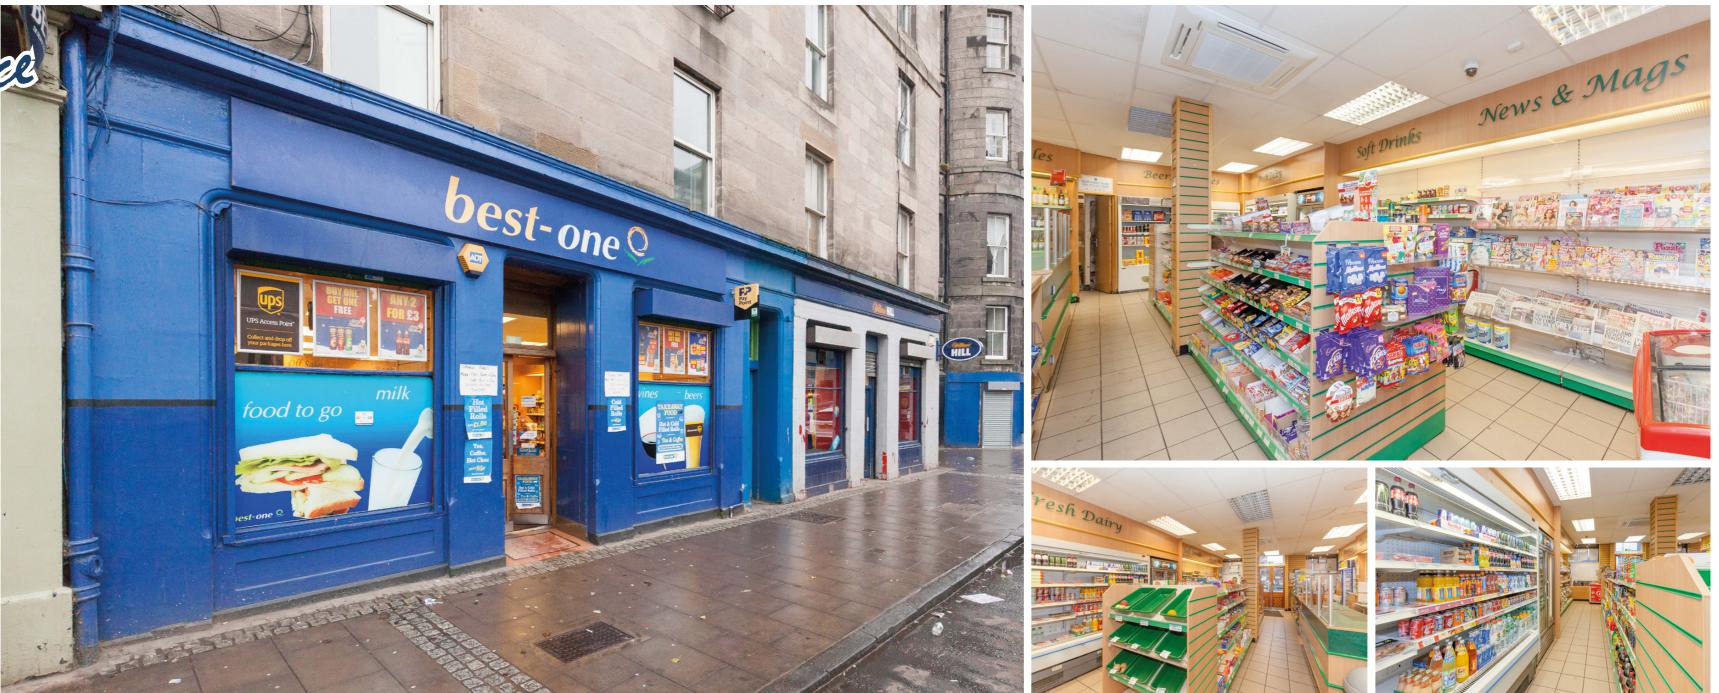

Lifestyle Express

18 PORTLAND PLACE, LEITH, EDINBURGH, EH6 6LA

0131 524 9797

Lifestyle Express is situated in the very heart of Leith only a few minutes walk from the Shore area, which many consider being one of the city's best-served districts and is also the location of the Scottish Government main offices.

The business, located within the popular Leith area of Edinburgh, provides a diverse service which includes hot food, mail collection services and daily confectionery goods, including a range of traditional sweets.