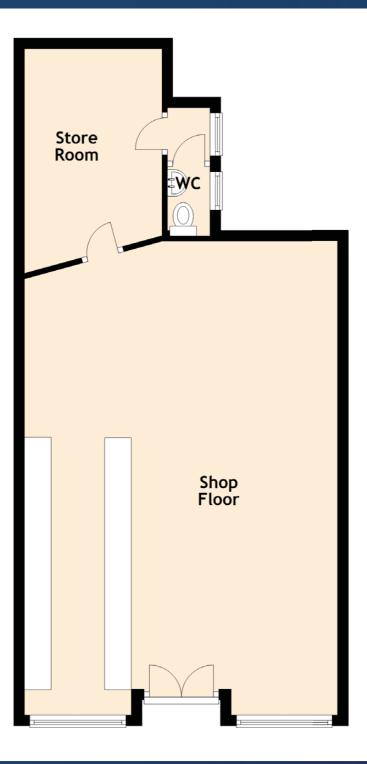

Viewing of this business is highly recommended and viewings are strictly by appointment.

Tenure - Freehold.

FLOOR PLAN, DIMENSIONS & MAP

## Approximate Dimensions (Taken from the widest point)

| Shop Floor | 8.90m (29'2") x 5.88m (19'3 |
|------------|-----------------------------|
| Store Room | 4.23m (13'10") x 2.58m (8'6 |
| WC         | 1.30m (4'3") x 0.80m (2'7") |