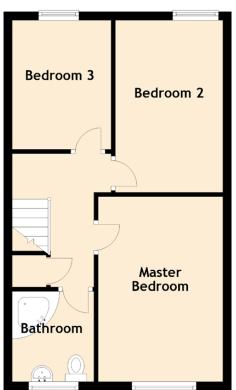

The formal lounge is pleasantly located to the rear of the property and is flooded with natural light from the French doors that allow you to overlook the rear garden. The breakfasting kitchen has a good range of floor and wall mounted units with a contemporary worktop, creating a fashionable and efficient workspace. It is further complemented with a host of integrated appliances and plumbed space for free-standing appliances. A handy WC completes the accommodation on the ground floor. The first-floor accommodation offers three well-proportioned bedrooms. All of which are bright and airy with space for additional free standing furniture if required. Any of the bedrooms could be transformed into a wide variety of things such as study/hot office for those working from home. A contemporary family bathroom suite completes the impressive accommodation internally.

Approximate Dimensions (Taken from the widest point)

 Lounge
 5.00m (16'5") x 3.90m (12'10")

 Kitchen/Diner
 4.40m (14'5") x 3.10m (10'2")

 Master Bedroom
 4.30m (14'1") x 2.90m (9'6")

 Bedroom 2
 4.00m (13'1") x 2.50m (8'2")

 Bedroom 3
 3.00m (9'10") x 2.30m (7'7")

 Bathroom
 2.10m (6'11") x 2.00m (6'7")

 WC
 1.09m (3'7") x 1.00m (3'3")

Gross internal floor area (m²): 85m² | EPC Rating: C

Extras (Included in the sale):

Carpets, floor coverings, light fixtures, fittings, curtains and blinds.