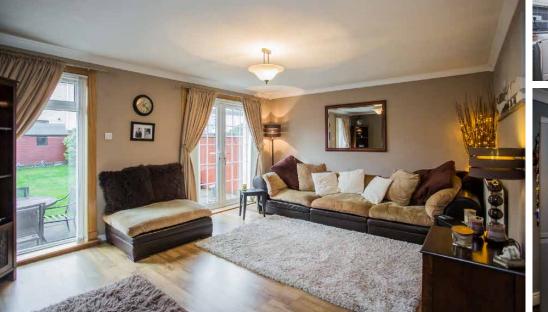

The formal lounge is pleasantly located to the rear of the property and is flooded with natural light from the French doors that allow you to overlook the rear garden. The breakfasting kitchen has a good range of floor and wall mounted units with a contemporary worktop, creating a fashionable and efficient workspace. It is further complemented with a host of integrated appliances and plumbed space for free-standing appliances. A handy WC completes the accommodation on the ground floor. The first-floor accommodation offers three well-proportioned bedrooms. All of which are bright and airy with space for additional free standing furniture if required. Any of the bedrooms could be transformed into a wide variety of things such as study/hot office for those working from home. A contemporary family bathroom suite completes the impressive accommodation internally.

Approximate Dimensions (Taken from the widest point)

 Lounge
 5.00m (16'5") x 3.90m (12'10")

 Kitchen/Diner
 4.40m (14'5") x 3.10m (10'2")

 Master Bedroom
 4.30m (14'1") x 2.90m (9'6")

 Bedroom 2
 4.00m (13'1") x 2.50m (8'2")