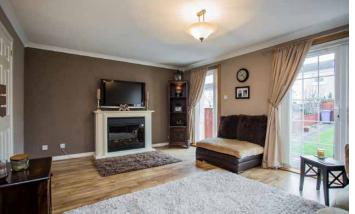

The formal lounge is pleasantly located to the rear of the property and is flooded with natural light from the French doors that allow you to overlook the rear garden. The breakfasting kitchen has a good range of floor and wall mounted units with a contemporary worktop, creating a fashionable and efficient workspace. It is further complemented with a host of integrated appliances and plumbed space for free-standing appliances. A handy WC completes the accommodation on the ground floor. The first-floor accommodation offers three well-proportioned bedrooms. All of which are bright and airy with space for additional free standing furniture if required. Any of the bedrooms could be transformed into a wide variety of things such as study/hot office for those working from home. A contemporary family bathroom suite completes the impressive accommodation internally.

Approximate Dimensions (Taken from the widest point)

 Lounge
 5.00m (16'5") x 3.90m (12'10")

 Kitchen/Diner
 4.40m (14'5") x 3.10m (10'2")

 Master Bedroom
 4.30m (14'1") x 2.90m (9'6")

 Bedroom 2
 4.00m (13'1") x 2.50m (8'2")