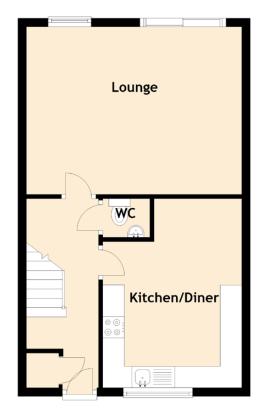

The formal lounge is pleasantly located to the rear of the property and is flooded with natural light from the French doors that allow you to overlook the rear garden. The breakfasting kitchen has a good range of floor and wall mounted units with a contemporary worktop, creating a fashionable and efficient workspace. It is further complemented with a host of integrated appliances and plumbed space for free-standing appliances. A handy WC completes the accommodation on the ground floor. The first-floor accommodation offers three well-proportioned bedrooms. All of which are bright and airy with space for additional free standing furniture if required. Any of the bedrooms could be transformed into a wide variety of things such as study/hot office for those working from home. A contemporary family bathroom suite completes the impressive accommodation internally.

Approximate Dimensions (Taken from the widest point)

 Lounge
 5.00m (16'5") x 3.90m (12'10")

 Kitchen/Diner
 4.40m (14'5") x 3.10m (10'2")

 Master Bedroom
 4.30m (14'1") x 2.90m (9'6")

 Bedroom 2
 4.00m (13'1") x 2.50m (8'2")

 Bedroom 3
 3.00m (9'10") x 2.30m (7'7")

 Bathroom
 2.10m (6'11") x 2.00m (6'7")

 WC
 1.09m (3'7") x 1.00m (3'3")

Gross internal floor area (m²): 85m² | EPC Rating: C

Extras (Included in the sale):

Carpets, floor coverings, light fixtures, fittings, curtains and blinds.