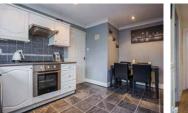

The formal lounge is pleasantly located to the rear of the property and is flooded with natural light from the French doors that allow you to overlook the rear garden. The breakfasting kitchen has a good range of floor and wall mounted units with a contemporary worktop, creating a fashionable and efficient workspace. It is further complemented with a host of integrated appliances and plumbed space for free-standing appliances. A handy WC completes the accommodation on the ground floor. The first-floor accommodation offers three well-proportioned bedrooms. All of which are bright and airy with space for additional free standing furniture if required. Any of the bedrooms could be transformed into a wide variety of things such as study/hot office for those working from home. A contemporary family bathroom suite completes the impressive accommodation internally.