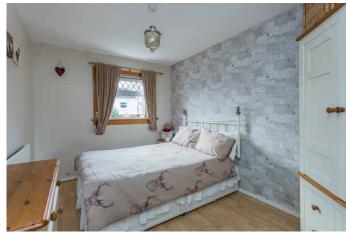

The formal lounge is pleasantly located to the rear of the property and is flooded with natural light from the French doors that allow you to overlook the rear garden. The breakfasting kitchen has a good range of floor and wall mounted units with a contemporary worktop, creating a fashionable and efficient workspace. It is further complemented with a host of integrated appliances and plumbed space for free-standing appliances. A handy WC completes the accommodation on the ground floor. The first-floor accommodation offers three well-proportioned bedrooms. All of which are bright and airy with space for additional free standing furniture if required. Any of the bedrooms could be transformed into a wide variety of things such as study/hot office for those working from home. A contemporary family bathroom suite completes the impressive accommodation internally.

Approximate Dimensions (Taken from the widest point)

 Lounge
 5.00m (16'5") x 3.90m (12'10")

 Kitchen/Diner
 4.40m (14'5") x 3.10m (10'2")

 Master Bedroom
 4.30m (14'1") x 2.90m (9'6")

 Bedroom 2
 4.00m (13'1") x 2.50m (8'2")