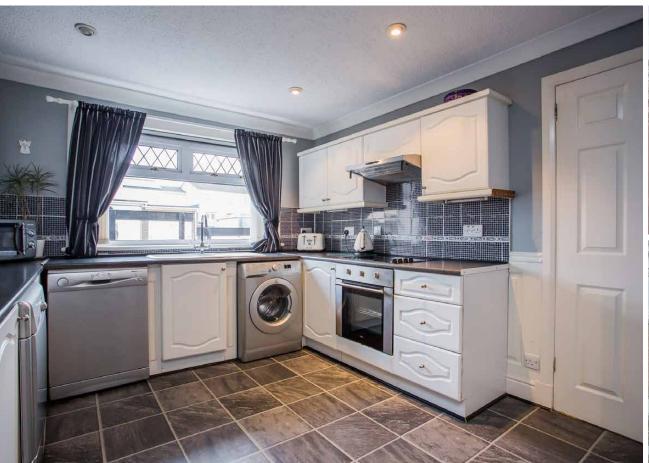

The formal lounge is pleasantly located to the rear of the property and is flooded with natural light from the French doors that allow you to overlook the rear garden. The breakfasting kitchen has a good range of floor and wall mounted units with a contemporary worktop, creating a fashionable and efficient workspace. It is further complemented with a host of integrated appliances and plumbed space for free-standing appliances. A handy WC completes the accommodation on the ground floor. The first-floor accommodation offers three well-proportioned bedrooms. All of which are bright and airy with space for additional free standing furniture if required. Any of the bedrooms could be transformed into a wide variety of things such as study/hot office for those working from home. A contemporary family bathroom suite completes the impressive accommodation internally.