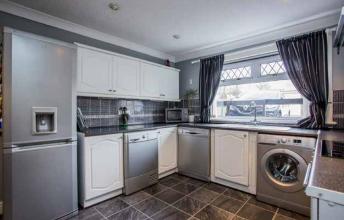

The formal lounge is pleasantly located to the rear of the property and is flooded with natural light from the French doors that allow you to overlook the rear garden. The breakfasting kitchen has a good range of floor and wall mounted units with a contemporary worktop, creating a fashionable and efficient workspace. It is further complemented with a host of integrated appliances and plumbed space for free-standing appliances. A handy WC completes the accommodation on the ground floor. The first-floor accommodation offers three well-proportioned bedrooms. All of which are bright and airy with space for additional free standing furniture if required. Any of the bedrooms could be transformed into a wide variety of things such as study/hot office for those working from home. A contemporary family bathroom suite completes the impressive accommodation internally.