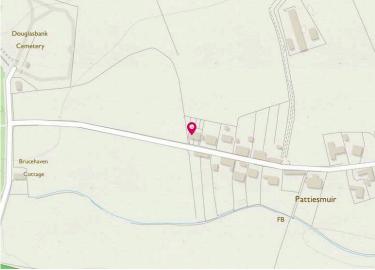

## Dunfermline

PATTIESMUIR, FIFE, KY11 3ES

Pattiesmuir is a small semi-rural village on the outskirts of Dunfermline. Dunfermline is located approximately five miles from the Forth Road Bridge and is therefore particularly popular with commuters to Edinburgh and many parts of the central belt with easy access to the M90 motorway with direct links to Edinburgh, Perth and Dundee.