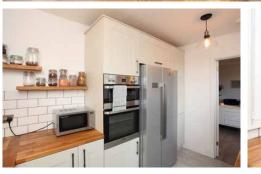

The accommodation briefly comprises of a spacious and bright lounge and dining area with a large window filling the room with natural light. Access is gained from here into the modern kitchen with a good range of floor and wall-mounted units. The hallway features a very useful storage cupboard. To the front of the property, you will discover two double bedrooms and a wonderful three-piece family bathroom with an overhead shower. The upper level has a beautiful master bedroom with a stylish ensuite with lovely views across Fife.