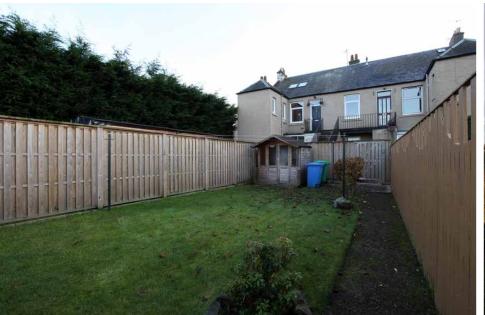

In addition, the property has gas central heating, double-glazing. Ample parking is provided to the front with a low maintenance garden area located to the rear of the property.