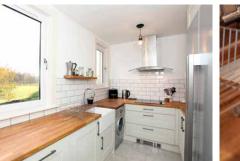

The accommodation briefly comprises of a spacious and bright lounge and dining area with a large window filling the room with natural light. Access is gained from here into the modern kitchen with a good range of floor and wall-mounted units. The hallway features a very useful storage cupboard. To the front of the property, you will discover two double bedrooms and a wonderful three-piece family bathroom with an overhead shower. The upper level has a beautiful master bedroom with a stylish ensuite with lovely views across Fife.