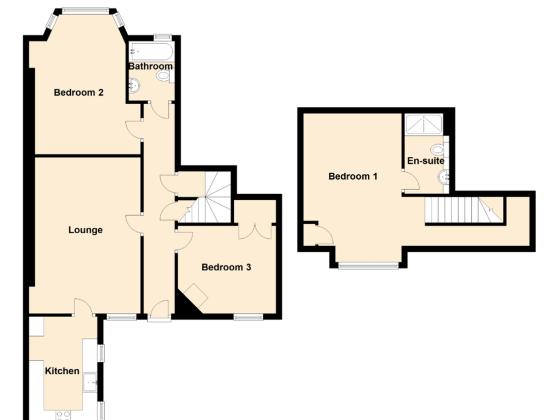

## Specifications FLOOR PLAN, DIMENSIONS & MAP

Approximate Dimensions (Taken from the widest point)

5.25m (17'3") x 3.75m (12'4") Lounge Kitchen 3.65m (12') x 2.30m (7'7") 5.00m (16'5") x 3.30m (10'10") Bedroom 1 En-suite 2.70m (8'10") x 1.70m (5'7") Bedroom 2 4.70m (15'5") x 3.75m (12'4") Bedroom 3 3.30m (10'10") x 2.95m (9'8") Bathroom 2.00m (6'7") x 1.55m (5'1")