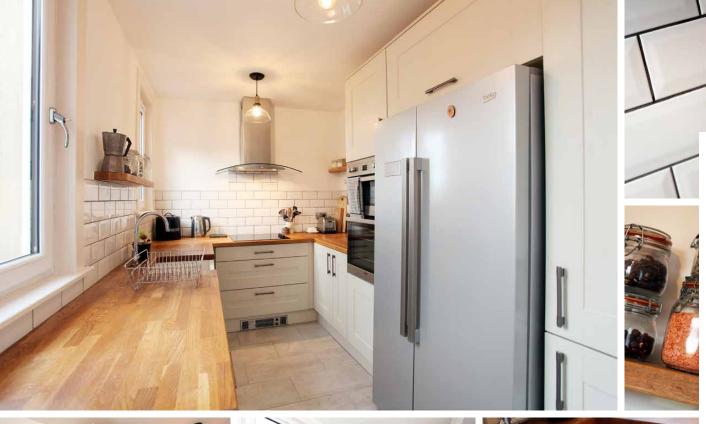

The accommodation briefly comprises of a spacious and bright lounge and dining area with a large window filling the room with natural light. Access is gained from here into the modern kitchen with a good range of floor and wall-mounted units. The hallway features a very useful storage cupboard. To the front of the property, you will discover two double bedrooms and a wonderful three-piece family bathroom with an overhead shower. The upper level has a beautiful master bedroom with a stylish ensuite with lovely views across Fife.