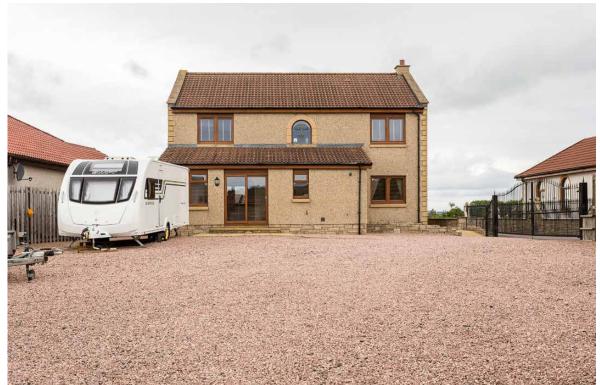

## 7 Bishops View

McEwan Fraser Legal are delighted to bring to market 7 Bishopsview, a spacious and beautifully presented executive detached house. The property itself has been individually designed by the owners. This superb property boasts four bedrooms, a beautiful lounge/dining room with a stunning dining/family area.

Externally the property is surrounded by beautiful gardens, which are low maintenance. A well-designed outhouse with full power and utilities. There is ample off-street parking, large driveway for up to 10 cars, security lights and alarm.