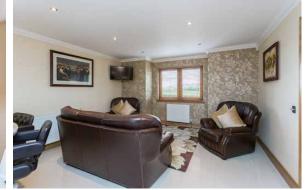

Entered via the impressive hallway with a feature oak staircase. The ground floor accommodation flows well and is ideal for modern family living. The lounge is located to the front of the property with large window flooding the room with light. The open-plan kitchen is an area which could be used either as an informal dining area or as a family room which is flooded with natural light and overlooks the front and rear gardens. Off the kitchen is a well-equipped utility room with a large store and