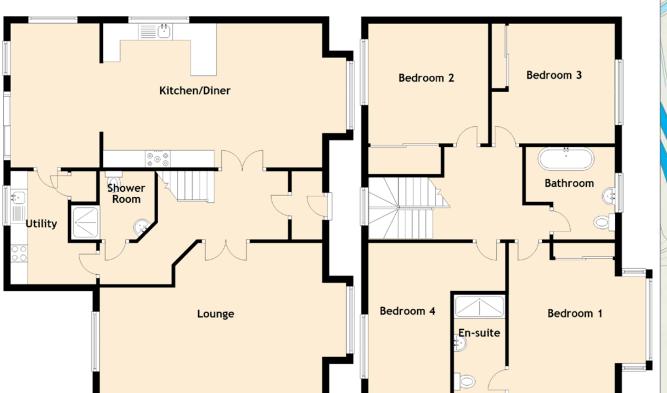

## Approximate Dimensions (Taken from the widest point)

Bedroom 2

3.60m (11'10") x 3.50m (11'6") 4.40m (14'5") x 4.00m (13'1") Kitchen/Diner 9.70m (31'10") x 4.20m (13'9") Bedroom 3 7.20m (23'7") x 4.40m (14'5") Bedroom 4 Lounge Utility 3.30m (10'10") x 1.90m (6'3") 2.70m (8'10") x 2.60m (8'6") Bathroom Shower Room 2.00m (6'7") x 1.60m (5'3") Bedroom 1 4.40m (14'5") x 4.00m (13'1") Gross internal floor area (m²): 178m² En-suite 3.00m (9'10") x 1.50m (4'11")

4.39m (14'5") x 3.40m (11'2") EPC Rating: C

Solicitors & Estate Agents

Tel. 01383 660 570 www.mcewanfraserlegal.co.uk info@mcewanfraserlegal.co.uk

Disclaimer: The copyright for all photographs, floorplans, graphics, written copy and images belongs to McEwan Fraser Legal and use by others or transfer to third parties is forbidden without our express consent in writing. Prospective purchasers are advised to have their interest noted through their solicitor as soon as possible in order that they may be informed in the event of an early closing date being set for the receipt of offers. These particulars do not form part of any offer purposes and are not guaranteed or warranted. Buyers must satisfy themselves for the accuracy and authenticity of the brochure and should always visit the property to satisfy themselves of the property's suitability and obtain in writing via their solicitor what's included with the property including any land. The dimensions provided may include, or exclude, recesses intrusions and fitted furniture. Any measurements provided are for guide purposes only and have been taken by electronic device at the widest point. Any reference to alterations to, or use of, any part of the property does not mean that any necessary planning, building regulations or other consent has been obtained. A buyer must find out by inspection or in other ways that all information is correct. None of the appliances/services stated or shown in this brochure have been tested by ourselves and none are warranted by our seller or MFL.