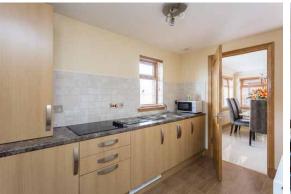

Entered via the impressive hallway with a feature oak staircase. The ground floor accommodation flows well and is ideal for modern family living. The lounge is located to the front of the property with large window flooding the room with light. The open-plan kitchen is an area which could be used either as an informal dining area or as a family room which is flooded with natural light and overlooks the front and rear gardens. Off the kitchen is a well-equipped utility room with a large store and