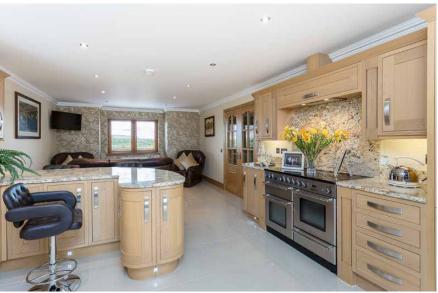

Entered via the impressive hallway with a feature oak staircase. The ground floor accommodation flows well and is ideal for modern family living. The lounge is located to the front of the property with large window flooding the room with light. The open-plan kitchen is an area which could be used either as an informal dining area or as a family room which is flooded with natural light and overlooks the front and rear gardens. Off the kitchen is a well-equipped utility room with a large store and