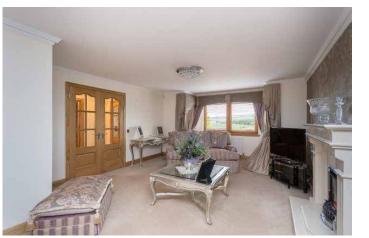

Entered via the impressive hallway with a feature oak staircase. The ground floor accommodation flows well and is ideal for modern family living. The lounge is located to the front of the property with large window flooding the room with light. The open-plan kitchen is an area which could be used either as an informal dining area or as a family room which is flooded with natural light and overlooks the front and rear gardens. Off the kitchen is a well-equipped utility room with a large store and