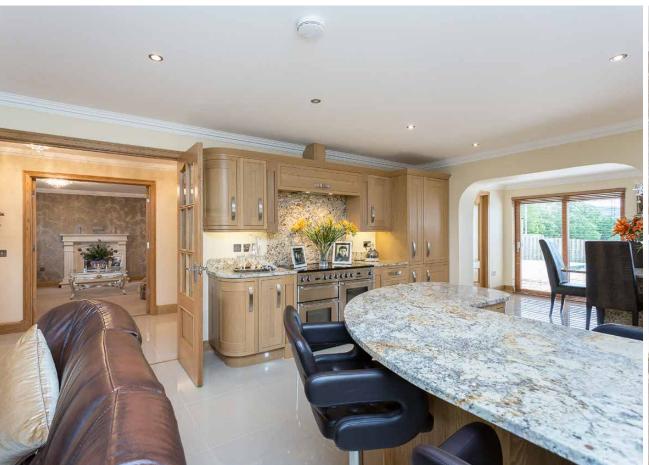

Entered via the impressive hallway with a feature oak staircase. The ground floor accommodation flows well and is ideal for modern family living. The lounge is located to the front of the property with large window flooding the room with light. The open-plan kitchen is an area which could be used either as an informal dining area or as a family room which is flooded with natural light and overlooks the front and rear gardens. Off the kitchen is a well-equipped utility room with a large store and