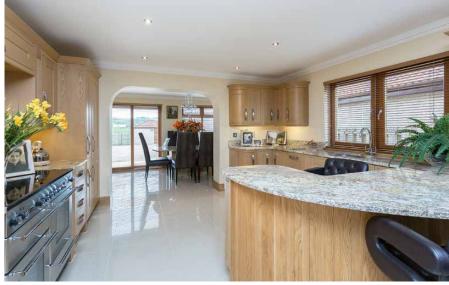

Entered via the impressive hallway with a feature oak staircase. The ground floor accommodation flows well and is ideal for modern family living. The lounge is located to the front of the property with large window flooding the room with light. The open-plan kitchen is an area which could be used either as an informal dining area or as a family room which is flooded with natural light and overlooks the front and rear gardens. Off the kitchen is a well-equipped utility room with a large store and

Externally the property is surrounded by beautiful gardens, which are low maintenance. A well-designed outhouse with full power and utilities. There is ample off-street parking, large driveway for up to 10 cars, security lights and alarm.