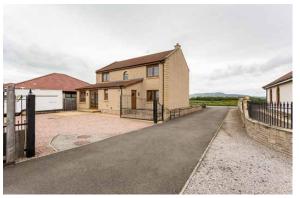

## 7 Bishops View

McEwan Fraser Legal are delighted to bring to market 7 Bishopsview, a spacious and beautifully presented executive detached house. The property itself has been individually designed by the owners. This superb property boasts four bedrooms, a beautiful lounge/dining room with a stunning dining/family area.

Externally the property is surrounded by beautiful gardens, which are low maintenance. A well-designed outhouse with full power and utilities. There is ample off-street parking, large driveway for up to 10 cars, security lights and alarm.