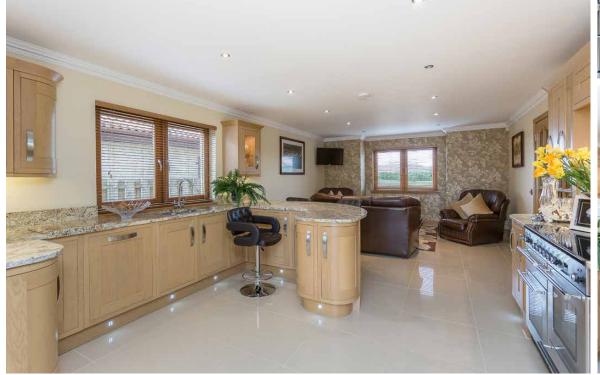

Entered via the impressive hallway with a feature oak staircase. The ground floor accommodation flows well and is ideal for modern family living. The lounge is located to the front of the property with large window flooding the room with light. The open-plan kitchen is an area which could be used either as an informal dining area or as a family room which is flooded with natural light and overlooks the front and rear gardens. Off the kitchen is a well-equipped utility room with a large store and