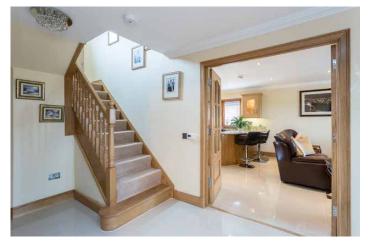

Entered via the impressive hallway with a feature oak staircase. The ground floor accommodation flows well and is ideal for modern family living. The lounge is located to the front of the property with large window flooding the room with light. The open-plan kitchen is an area which could be used either as an informal dining area or as a family room which is flooded with natural light and overlooks the front and rear gardens. Off the kitchen is a well-equipped utility room with a large store and