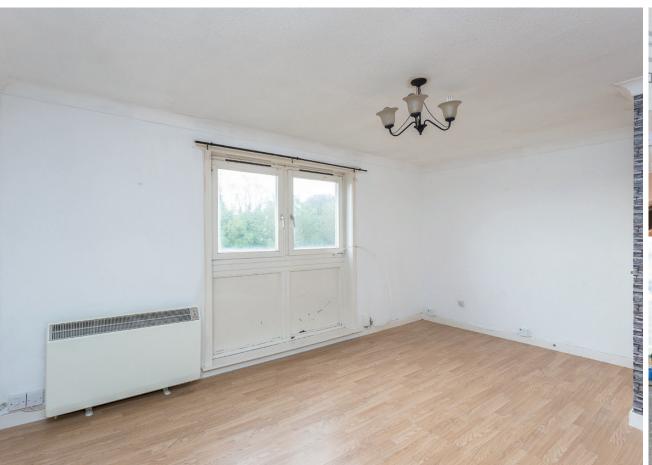

The property is a top floor flat and benefits from double glazing, landscaped common grounds and ample residents parking. In brief, the accommodation comprises an entrance hall which leads to all rooms on this level bright and spacious lounge with a front-facing window. Both the entrance hall and the lounge have new flooring. It further comprises a double bedroom with wardrobes and window to rear, fully fitted kitchen with appliances and a three-piece, fully tiled bathroom with shower.

Approximate Dimensions
(Taken from the widest point)

Lounge4.70m (15'5") x 3.50m (11'6")Kitchen3.30m (10'10") x 2.00m (6'7")Bedroom4.00m (13'1") x 2.60m (8'6")Bathroom2.20m (7'3") x 1.70m (5'7")

Gross internal floor area (m²): 38m²