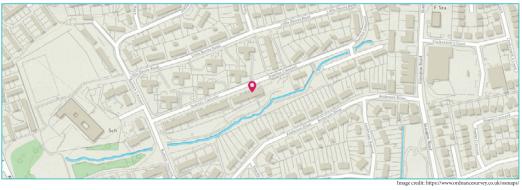

## 53 Overton Crescent

DENNY, FK6 5BA

The ocation

Denny is a small industrial town in the Falkirk council area of Stirlingshire. Falkirk town centre provides an excellent and convenient location for local shopping in the Howgate Shopping Centre.

Falkirk, itself, enjoys an interesting historical past and justifiable reputation as a modern and exciting shopping town, recreational and transport facilities, as the property is well placed for the M9 and M876 Motorways, making this location popular amongst those commuting to and from Edinburgh, Stirling and Glasgow. Those preferring not to drive are also well catered for with two railway stations offering rail connections to both Edinburgh and Glasgow and bus service.