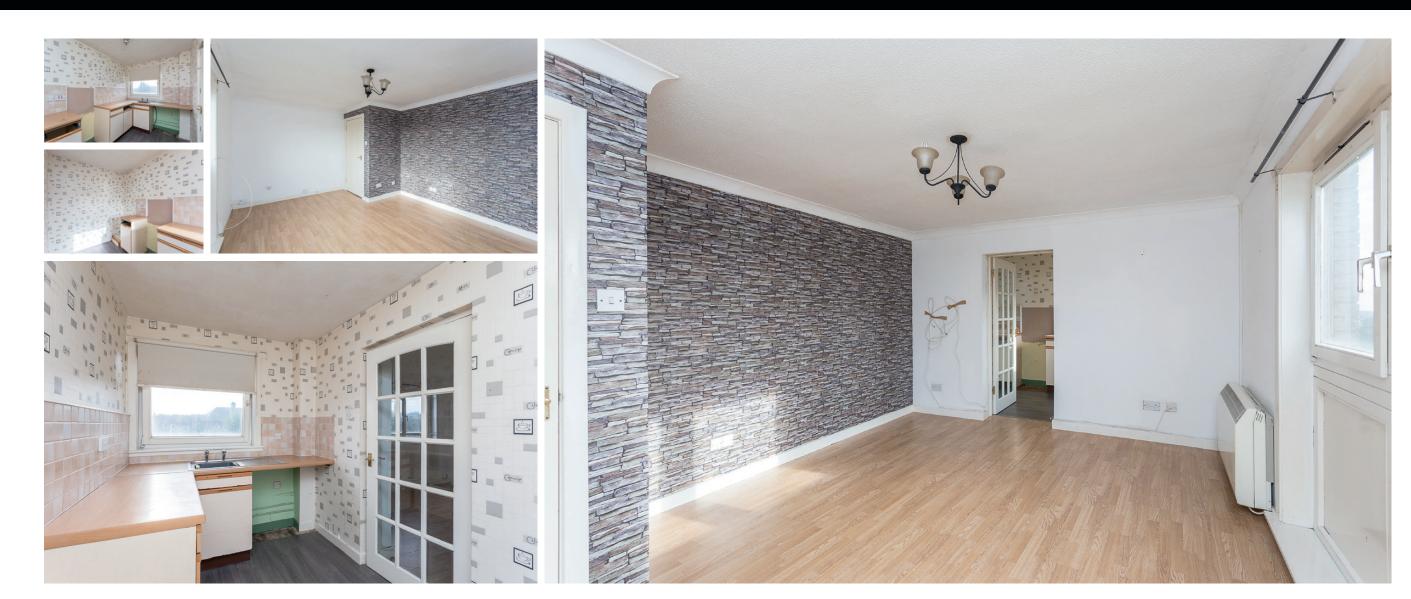

The property is a top floor flat and benefits from double glazing, landscaped common grounds and ample residents parking. In brief, the accommodation comprises an entrance hall which leads to all rooms on this level bright and spacious lounge with a front-facing window. Both the entrance hall and the lounge have new flooring. It further comprises a double bedroom with wardrobes and window to rear, fully fitted kitchen with appliances and a three-piece, fully tiled bathroom with shower.