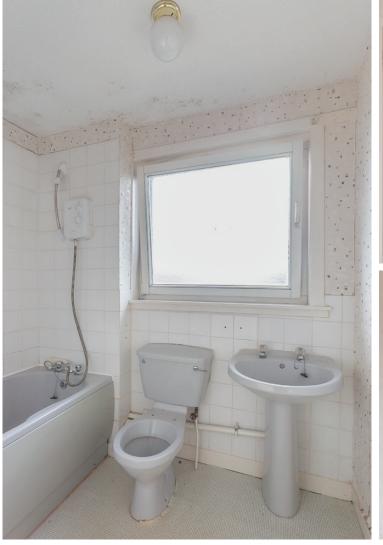

The property is a top floor flat and benefits from double glazing, landscaped common grounds and ample residents parking. In brief, the accommodation comprises an entrance hall which leads to all rooms on this level bright and spacious lounge with a front-facing window. Both the entrance hall and the lounge have new flooring. It further comprises a double bedroom with wardrobes and window to rear, fully fitted kitchen with appliances and a three-piece, fully tiled bathroom with shower.