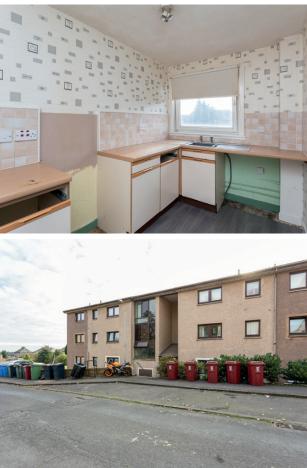

The property is a top floor flat and benefits from double glazing, landscaped common grounds and ample residents parking. In brief, the accommodation comprises an entrance hall which leads to all rooms on this level bright and spacious lounge with a front-facing window. Both the entrance hall and the lounge have new flooring. It further comprises a double bedroom with wardrobes and window to rear, fully fitted kitchen with appliances and a three-piece, fully tiled bathroom with shower.