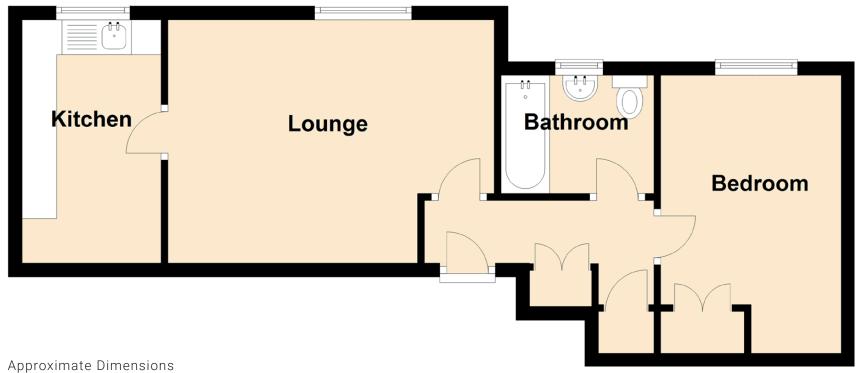

The property is a top floor flat and benefits from double glazing, landscaped common grounds and ample residents parking. In brief, the accommodation comprises an entrance hall which leads to all rooms on this level bright and spacious lounge with a front-facing window. Both the entrance hall and the lounge have new flooring. It further comprises a double bedroom with wardrobes and window to rear, fully fitted kitchen with appliances and a three-piece, fully tiled bathroom with shower.

Approximate Dimensions
(Taken from the widest point)

Lounge4.70m (15'5") x 3.50m (11'6")Kitchen3.30m (10'10") x 2.00m (6'7")Bedroom4.00m (13'1") x 2.60m (8'6")Bathroom2.20m (7'3") x 1.70m (5'7")

Gross internal floor area (m²): 38m²