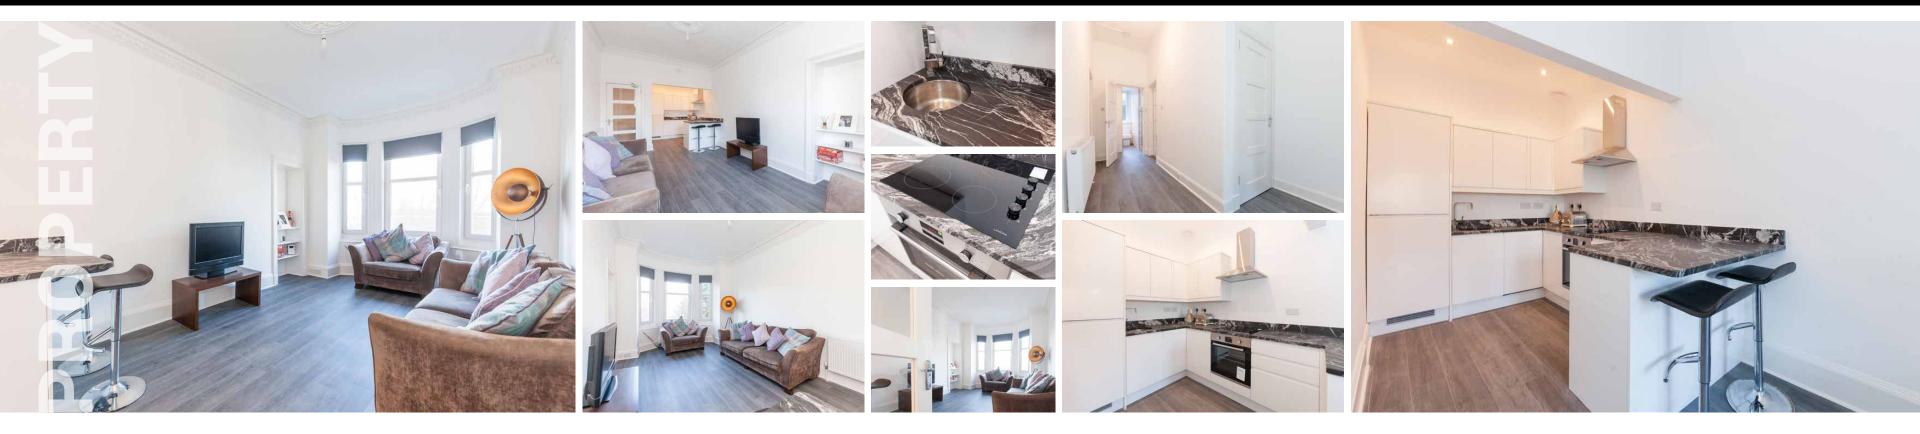

Internally this property is in immaculate decorative

order, having undergone a full renovation project approx. June 2018, while briefly consisting of; entrance hallway with a utility cupboard including granite worktop and a bright and spacious lounge/kitchen/ diner which benefits from an integrated ceramic 4 hob/oven, extractor hood, dishwasher, fridge/freezer, further granite worktops as well as period features including beautiful cornicing, a bay window and an Edinburgh press cupboard. There is also a spacious master bedroom including a walk-in wardrobe, a further Edinburgh press and a two-piece, partially tiled en-suite WC with chrome heated towel rail. Finally, there is an additional double bedroom and a three-piece, fully tiled bathroom with an over-head shower and a chrome heated towel rail.

This property also benefits from; secure door entry system, gas central heating, full double glazing, a communal garden to the rear of the property as well as more than adequate on-street parking to accommodate for residents and visitors alike.