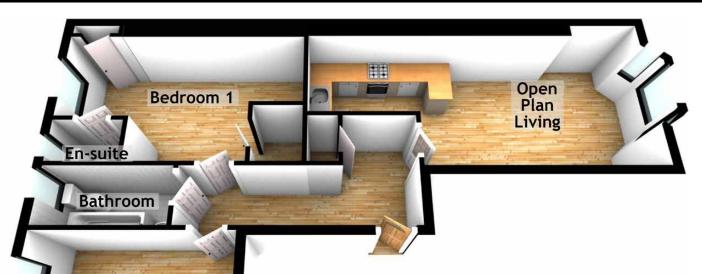

## Approximate Dimensions (Taken from the widest point)

Open Plan Living Bedroom 1 Bedroom 2 Bathroom En-suite 7.39m (24'3") x 3.19m (10'6") 5.23m (17'2") x 3.38m (11'1") 4.00m (13'1") x 2.85m (9'4") 2.65m (8'8") x 1.26m (4'2") 1.58m (5'2") x 1.05m (3'5")

Gross internal floor area (m<sup>2</sup>): 64m<sup>2</sup> | EPC Rating: C