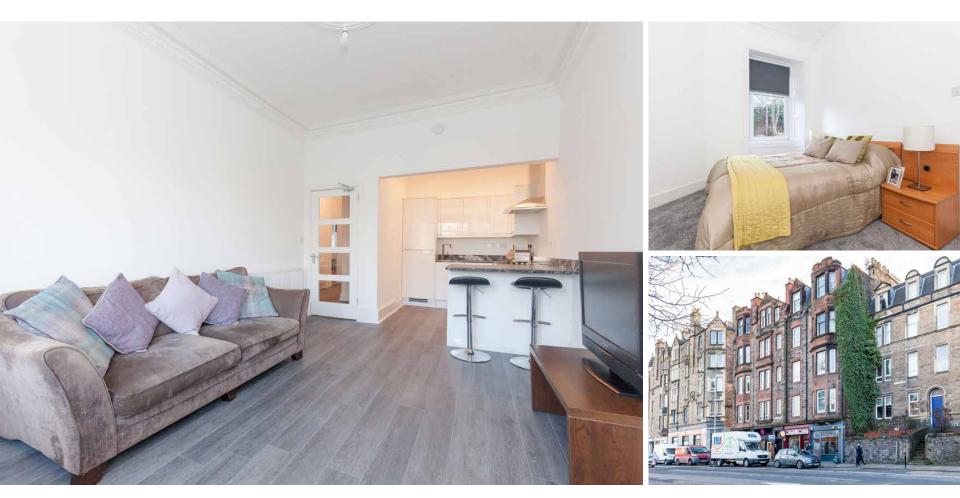

## 11/6 Wolseley Place

MEADOWBANK, EDINBURGH, EH8 7AD

An excellent opportunity has arisen to acquire this spacious two bedroom second floor flat, well located within the popular Meadowbank area of Edinburgh while making for an ideal city centre residence or buy-to-let opportunity. Viewing of this property is highly recommended.

Internally this property is in immaculate decorative

order, having undergone a full renovation project approx. June 2018, while briefly consisting of; entrance hallway with a utility cupboard including granite worktop and a bright and spacious lounge/kitchen/ diner which benefits from an integrated ceramic 4 hob/oven, extractor hood, dishwasher, fridge/freezer, further granite worktops as well as period features including beautiful cornicing, a bay window and an Edinburgh press cupboard. There is also a spacious master bedroom including a walk-in wardrobe, a further Edinburgh press and a two-piece, partially tiled en-suite WC with chrome heated towel rail. Finally, there is an additional double bedroom and a three-piece, fully tiled bathroom with an over-head shower and a chrome heated towel rail.

This property also benefits from; secure door entry system, gas central heating, full double glazing, a communal garden to the rear of the property as well as more than adequate on-street parking to accommodate for residents and visitors alike.