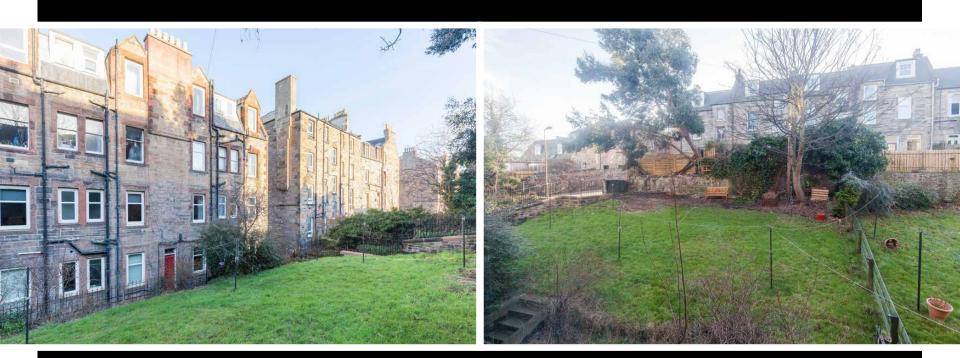

This property also benefits from; secure door entry system, gas central heating, full double glazing, a communal garden to the rear of the property as well as more than adequate on-street parking to accommodate for residents and visitors alike.