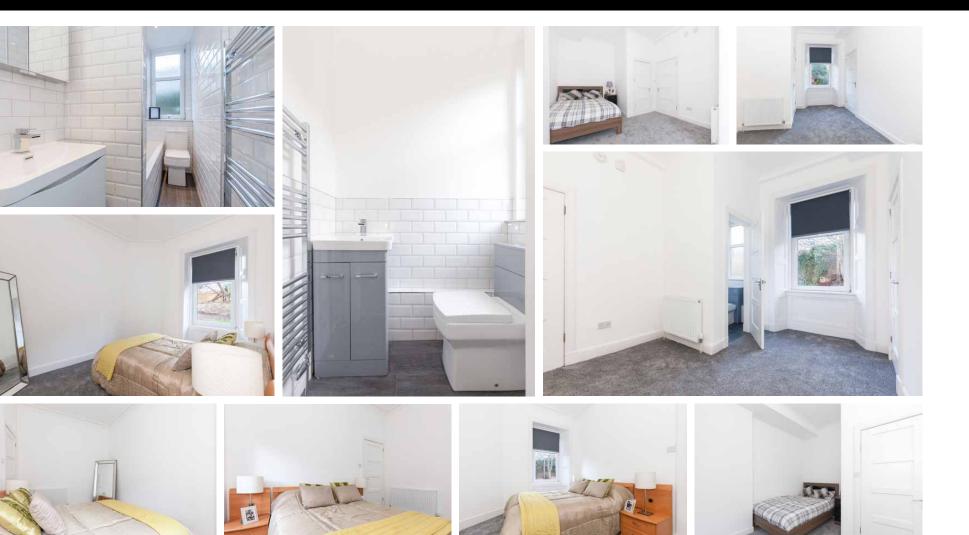

Internally this property is in immaculate decorative

order, having undergone a full renovation project approx. June 2018, while briefly consisting of; entrance hallway with a utility cupboard including granite worktop and a bright and spacious lounge/kitchen/ diner which benefits from an integrated ceramic 4 hob/oven, extractor hood, dishwasher, fridge/freezer, further granite worktops as well as period features including beautiful cornicing, a bay window and an Edinburgh press cupboard. There is also a spacious master bedroom including a walk-in wardrobe, a further Edinburgh press and a two-piece, partially tiled en-suite WC with chrome heated towel rail. Finally, there is an additional double bedroom and a three-piece, fully tiled bathroom with an over-head shower and a chrome heated towel rail.

This property also benefits from; secure door entry system, gas central heating, full double glazing, a communal garden to the rear of the property as well as more than adequate on-street parking to accommodate for residents and visitors alike.