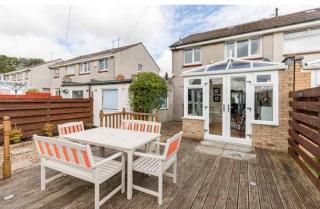

## I 6 R A V E L S Y K E S R O A D

New on the market is this desirable two bedroom semi-detached villa, forming part of a popular residential area in Penicuik.

Internally the property is in excellent order and has been well cared for by the current owners. Briefly consisting of an entrance hallway, a spacious open lounge with a feature gas fire, the room is flooded with the natural light from the front and provides access to a modern fully equipped dining kitchen with ample wall and base units, integrated appliances and access to the conservatory at the rear. A bright and spacious conservatory could make an ideal family room for children or a great place to relax, the room provides access to the rear garden and completes the ground floor.

Externally there is an easy to maintain garden to the front with laid lawn, a large driveway to the side which can accommodate three cars, with a carport and single garage and a secure, well-maintained garden to the rear with decking area for entertaining. More than adequate on-street parking is also available.