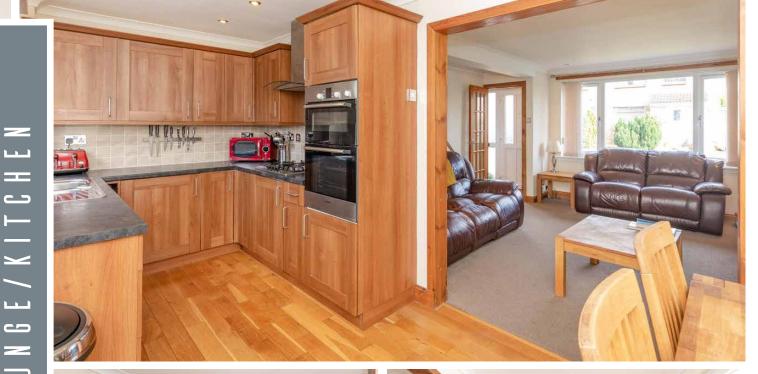

## I 6 R A V E L S Y K E S R O A D

New on the market is this desirable two bedroom semi-detached villa, forming part of a popular residential area in Penicuik.

Internally the property is in excellent order and has been well cared for by the current owners. Briefly consisting of an entrance hallway, a spacious open lounge with a feature gas fire, the room is flooded with the natural light from the front and provides access to a modern fully equipped dining kitchen with ample wall and base units, integrated appliances and access to the conservatory at the rear. A bright and spacious conservatory could make an ideal family room for children or a great place to relax, the room provides access to the rear garden and completes the ground floor.