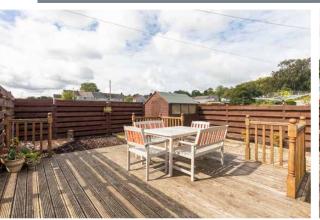

Externally there is an easy to maintain garden to the front with laid lawn, a large driveway to the side which can accommodate three cars, with a carport and single garage and a secure, well-maintained garden to the rear with decking area for entertaining. More than adequate on-street parking is also available.