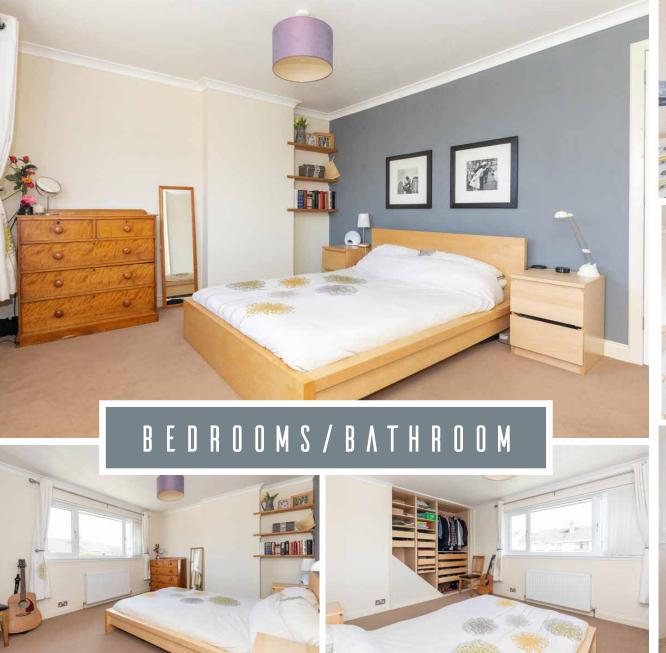

On the first floor, there is a well-proportioned master bedroom at the front with built-in wardrobes, the second double bedroom has plenty of space for free-standing furnishings should you require and a fresh, three-piece bathroom with shower completes the rooms. The property further benefits from attic space, gas central heating and double glazed windows that will ensure a warm yet cost-effective living environment.