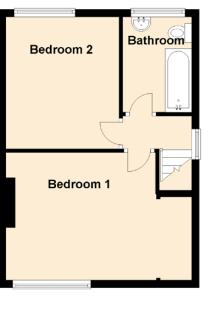

On the first floor, there is a well-proportioned master bedroom at the front with built-in wardrobes, the second double bedroom has plenty of space for free-standing furnishings should you require and a fresh, three-piece bathroom with shower completes the rooms. The property further benefits from attic space, gas central heating and double glazed windows that will ensure a warm yet cost-effective living environment.

## FLOOR PLAN, DIMENSIONS, LOCATION

Approximate Dimensions (Taken from the widest point)

Lounge4.93m (16'2") x 4.52m (14'10")Kitchen4.92m (16'2") x 2.26m (7'5")Conservatory3.76m (12'4") x 2.56m (8'5")Bedroom 14.90m (16'1") x 3.36m (11')Bedroom 23.47m (11'5") x 2.98m (9'9")Bathroom2.51m (8'3") x 1.84m (6')