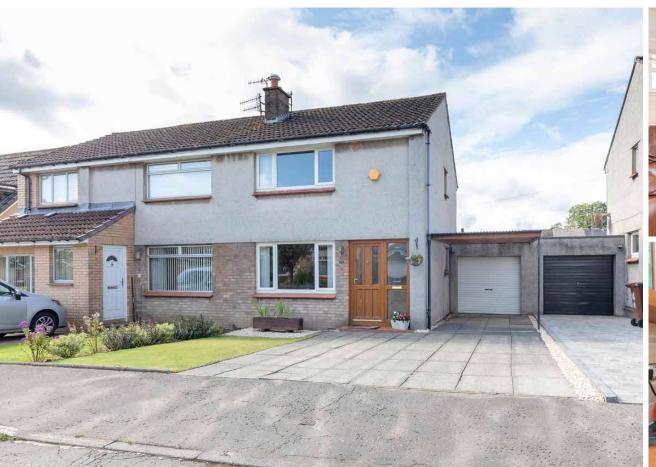

## I 6 R A V E L S Y K E S R O A D

New on the market is this desirable two bedroom semi-detached villa, forming part of a popular residential area in Penicuik.

Internally the property is in excellent order and has been well cared for by the current owners. Briefly consisting of an entrance hallway, a spacious open lounge with a feature gas fire, the room is flooded with the natural light from the front and provides access to a modern fully equipped dining kitchen with ample wall and base units, integrated appliances and access to the conservatory at the rear. A bright and spacious conservatory could make an ideal family room for children or a great place to relax, the room provides access to the rear garden and completes the ground floor.

Externally there is an easy to maintain garden to the front with laid lawn, a large driveway to the side which can accommodate three cars, with a carport and single garage and a secure, well-maintained garden to the rear with decking area for entertaining. More than adequate on-street parking is also available.