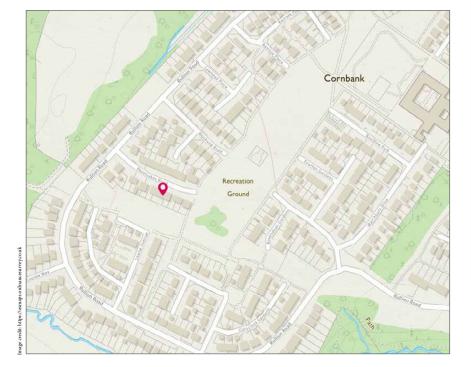

## FLOOR PLAN, DIMENSIONS, LOCATION

Approximate Dimensions (Taken from the widest point)

Lounge4.93m (16'2") x 4.52m (14'10")Kitchen4.92m (16'2") x 2.26m (7'5")Conservatory3.76m (12'4") x 2.56m (8'5")Bedroom 14.90m (16'1") x 3.36m (11')Bedroom 23.47m (11'5") x 2.98m (9'9")Bathroom2.51m (8'3") x 1.84m (6')