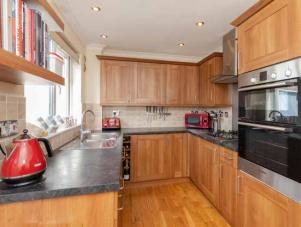

## I 6 R A V E L S Y K E S R O A D

New on the market is this desirable two bedroom semi-detached villa, forming part of a popular residential area in Penicuik.

Internally the property is in excellent order and has been well cared for by the current owners. Briefly consisting of an entrance hallway, a spacious open lounge with a feature gas fire, the room is flooded with the natural light from the front and provides access to a modern fully equipped dining kitchen with ample wall and base units, integrated appliances and access to the conservatory at the rear. A bright and spacious conservatory could make an ideal family room for children or a great place to relax, the room provides access to the rear garden and completes the ground floor.