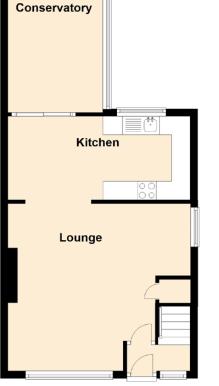

## I 6 R A V E L S Y K E S R O A D

New on the market is this desirable two bedroom semi-detached villa, forming part of a popular residential area in Penicuik.

Internally the property is in excellent order and has been well cared for by the current owners. Briefly consisting of an entrance hallway, a spacious open lounge with a feature gas fire, the room is flooded with the natural light from the front and provides access to a modern fully equipped dining kitchen with ample wall and base units, integrated appliances and access to the conservatory at the rear. A bright and spacious conservatory could make an ideal family room for children or a great place to relax, the room provides access to the rear garden and completes the ground floor.

## FLOOR PLAN, DIMENSIONS, LOCATION

Approximate Dimensions (Taken from the widest point)

Lounge4.93m (16'2") x 4.52m (14'10")Kitchen4.92m (16'2") x 2.26m (7'5")Conservatory3.76m (12'4") x 2.56m (8'5")Bedroom 14.90m (16'1") x 3.36m (11')Bedroom 23.47m (11'5") x 2.98m (9'9")Bathroom2.51m (8'3") x 1.84m (6')