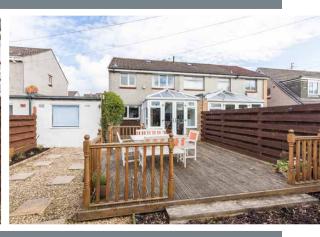

## I 6 R A V E L S Y K E S R O A D

New on the market is this desirable two bedroom semi-detached villa, forming part of a popular residential area in Penicuik.

Internally the property is in excellent order and has been well cared for by the current owners. Briefly consisting of an entrance hallway, a spacious open lounge with a feature gas fire, the room is flooded with the natural light from the front and provides access to a modern fully equipped dining kitchen with ample wall and base units, integrated appliances and access to the conservatory at the rear. A bright and spacious conservatory could make an ideal family room for children or a great place to relax, the room provides access to the rear garden and completes the ground floor.

Externally there is an easy to maintain garden to the front with laid lawn, a large driveway to the side which can accommodate three cars, with a carport and single garage and a secure, well-maintained garden to the rear with decking area for entertaining. More than adequate on-street parking is also available.