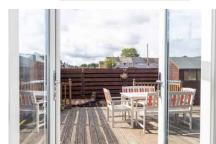

Externally there is an easy to maintain garden to the front with laid lawn, a large driveway to the side which can accommodate three cars, with a carport and single garage and a secure, well-maintained garden to the rear with decking area for entertaining. More than adequate on-street parking is also available.