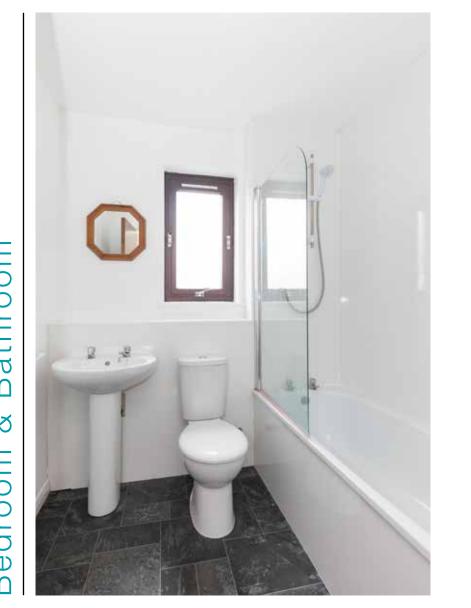

Approximate Dimensions

(Taken from the widest point)

Lounge 4.34m (14'3") x 3.17m (10'5") Kitchen 3.62m (11'11") x 2.00m (6'7")

Bedroom 3.61m (11'10") x 2.96m (9'9")

Bathroom 1.99m (6'6") x 1.97m (6'6")

Gross internal floor area (m²): 40m²