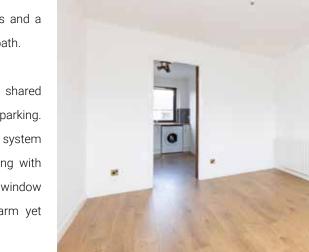

living room with ample space for a dining cost-effective living environment. table, modern and newly installed kitchen

The property benefits from shared gardens and private residents parking. Internally the accommodation is in A white meter central heating system very good decorative order and briefly has been installed and this along with comprises entrance hall with security comprehensive double glazed window entry phone system and good storage, units should help ensure a warm yet

Approximate Dimensions

(Taken from the widest point)

Lounge 4.34m (14'3") x 3.17m (10'5") Kitchen 3.62m (11'11") x 2.00m (6'7")

Bedroom 3.61m (11'10") x 2.96m (9'9")

Bathroom 1.99m (6'6") x 1.97m (6'6")

Gross internal floor area (m²): 40m²