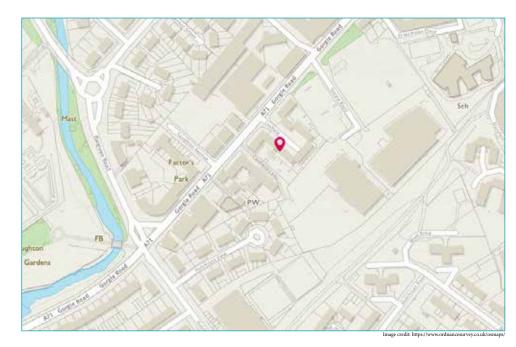

8/7 Coxfield

GORGIE, EDINBURGH, EH11 2SY

0131 524 9797

Gorgie is one of the city's most popular services that pass down Gorgie Road. residential districts lying within walking Haymarket Railway Station is also within distance of Edinburgh's West End close proximity of the property. and Princes Street. The area offers an are only approximately five minutes away with their work. using one of the many and frequent bus

exceptionally wide choice of shopping The Western Approach Road passes facilities and these can supply every conveniently nearby and this gives quick possible daily requirement. There are and easy access to the western part local Post Office services with a full of the city and the motorway system choice of banking and building society leading directly onto all major centres of services within the immediate vicinity. population. The location may, therefore, Should more specialised shopping be be of particular interest to anyone required, the West End and Princes Street required to travel, perhaps in connection