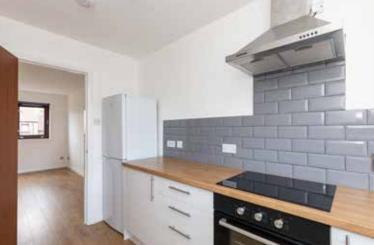

living room with ample space for a dining cost-effective living environment. table, modern and newly installed kitchen

The property benefits from shared gardens and private residents parking. Internally the accommodation is in A white meter central heating system very good decorative order and briefly has been installed and this along with comprises entrance hall with security comprehensive double glazed window entry phone system and good storage, units should help ensure a warm yet

Approximate Dimensions

(Taken from the widest point)

Lounge 4.34m (14'3") x 3.17m (10'5") Kitchen 3.62m (11'11") x 2.00m (6'7")

Bedroom 3.61m (11'10") x 2.96m (9'9")

Bathroom 1.99m (6'6") x 1.97m (6'6")

Gross internal floor area (m²): 40m²