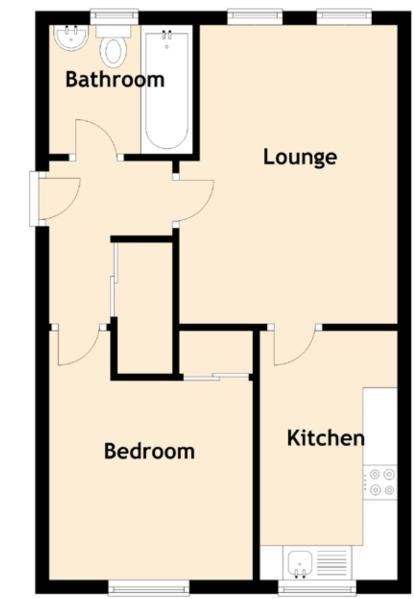

Approximate Dimensions

(Taken from the widest point)

Lounge 4.34m (14'3") x 3.17m (10'5") Kitchen 3.62m (11'11") x 2.00m (6'7")

Bedroom 3.61m (11'10") x 2.96m (9'9")

Bathroom 1.99m (6'6") x 1.97m (6'6")

Gross internal floor area (m²): 40m²