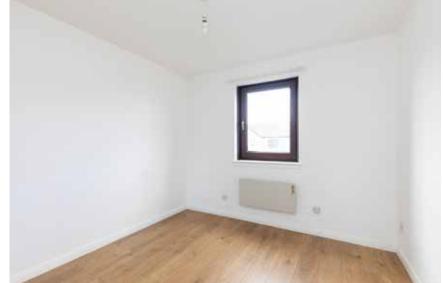

living room with ample space for a dining cost-effective living environment. table, modern and newly installed kitchen

The property benefits from shared gardens and private residents parking. Internally the accommodation is in A white meter central heating system very good decorative order and briefly has been installed and this along with comprises entrance hall with security comprehensive double glazed window entry phone system and good storage, units should help ensure a warm yet

Approximate Dimensions

(Taken from the widest point)

Lounge 4.34m (14'3") x 3.17m (10'5") Kitchen 3.62m (11'11") x 2.00m (6'7")

Bedroom 3.61m (11'10") x 2.96m (9'9")

Bathroom 1.99m (6'6") x 1.97m (6'6")

Gross internal floor area (m²): 40m²