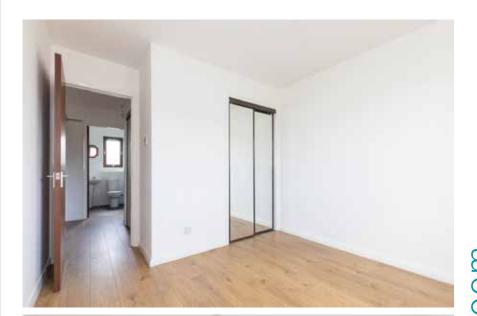

living room with ample space for a dining cost-effective living environment. table, modern and newly installed kitchen

The property benefits from shared gardens and private residents parking. Internally the accommodation is in A white meter central heating system very good decorative order and briefly has been installed and this along with comprises entrance hall with security comprehensive double glazed window entry phone system and good storage, units should help ensure a warm yet

Approximate Dimensions

(Taken from the widest point)

Lounge 4.34m (14'3") x 3.17m (10'5") Kitchen 3.62m (11'11") x 2.00m (6'7")

Bedroom 3.61m (11'10") x 2.96m (9'9")

Bathroom 1.99m (6'6") x 1.97m (6'6")

Gross internal floor area (m²): 40m²