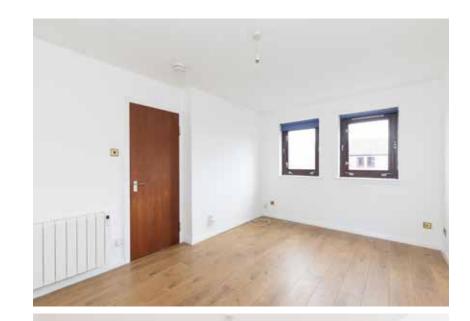

living room with ample space for a dining cost-effective living environment. table, modern and newly installed kitchen

The property benefits from shared gardens and private residents parking. Internally the accommodation is in A white meter central heating system very good decorative order and briefly has been installed and this along with comprises entrance hall with security comprehensive double glazed window entry phone system and good storage, units should help ensure a warm yet

Approximate Dimensions

(Taken from the widest point)

Lounge 4.34m (14'3") x 3.17m (10'5") Kitchen 3.62m (11'11") x 2.00m (6'7")

Bedroom 3.61m (11'10") x 2.96m (9'9")

Bathroom 1.99m (6'6") x 1.97m (6'6")

Gross internal floor area (m²): 40m²