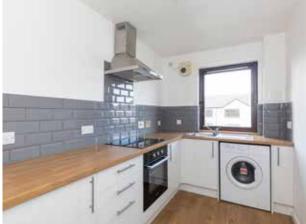

living room with ample space for a dining cost-effective living environment. table, modern and newly installed kitchen

The property benefits from shared gardens and private residents parking. Internally the accommodation is in A white meter central heating system very good decorative order and briefly has been installed and this along with comprises entrance hall with security comprehensive double glazed window entry phone system and good storage, units should help ensure a warm yet

Approximate Dimensions

(Taken from the widest point)

Lounge 4.34m (14'3") x 3.17m (10'5") Kitchen 3.62m (11'11") x 2.00m (6'7")

Bedroom 3.61m (11'10") x 2.96m (9'9")

Bathroom 1.99m (6'6") x 1.97m (6'6")

Gross internal floor area (m²): 40m²