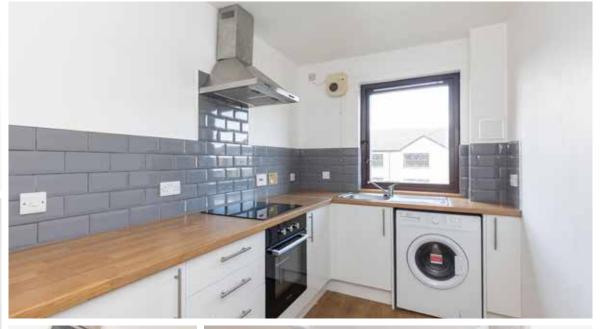

living room with ample space for a dining cost-effective living environment. table, modern and newly installed kitchen

The property benefits from shared gardens and private residents parking. Internally the accommodation is in A white meter central heating system very good decorative order and briefly has been installed and this along with comprises entrance hall with security comprehensive double glazed window entry phone system and good storage, units should help ensure a warm yet

Approximate Dimensions

(Taken from the widest point)

Lounge 4.34m (14'3") x 3.17m (10'5") Kitchen 3.62m (11'11") x 2.00m (6'7")

Bedroom 3.61m (11'10") x 2.96m (9'9")

Bathroom 1.99m (6'6") x 1.97m (6'6")

Gross internal floor area (m²): 40m²