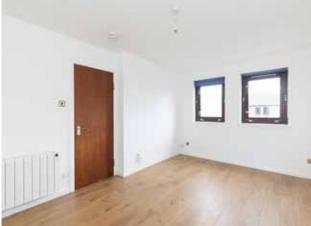

living room with ample space for a dining cost-effective living environment. table, modern and newly installed kitchen

The property benefits from shared gardens and private residents parking. Internally the accommodation is in A white meter central heating system very good decorative order and briefly has been installed and this along with comprises entrance hall with security comprehensive double glazed window entry phone system and good storage, units should help ensure a warm yet

Approximate Dimensions

(Taken from the widest point)

Lounge 4.34m (14'3") x 3.17m (10'5") Kitchen 3.62m (11'11") x 2.00m (6'7")

Bedroom 3.61m (11'10") x 2.96m (9'9")

Bathroom 1.99m (6'6") x 1.97m (6'6")

Gross internal floor area (m²): 40m²