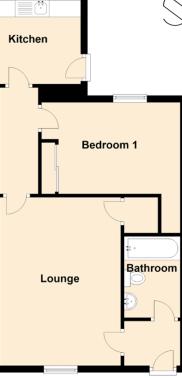

## SPECIFICATIONS LOCATION - FLOOR PLAN - DIMENSIONS

Approximate Dimensions (Taken from the widest point)

Lounge Kitchen Bathroom Bedroom 1 4.98m (16'4") x 3.58m (11'9") 2.99m (9'10") x 2.66m (8'9") 2.22m (7'3") x 1.65m (5'5") 4.10m (13'5") x 2.71m (8'11")

Gross internal floor area (m<sup>2</sup>): 49m<sup>2</sup> | EPC Rating: D

Extras (Included in the sale): Floor coverings and blinds.