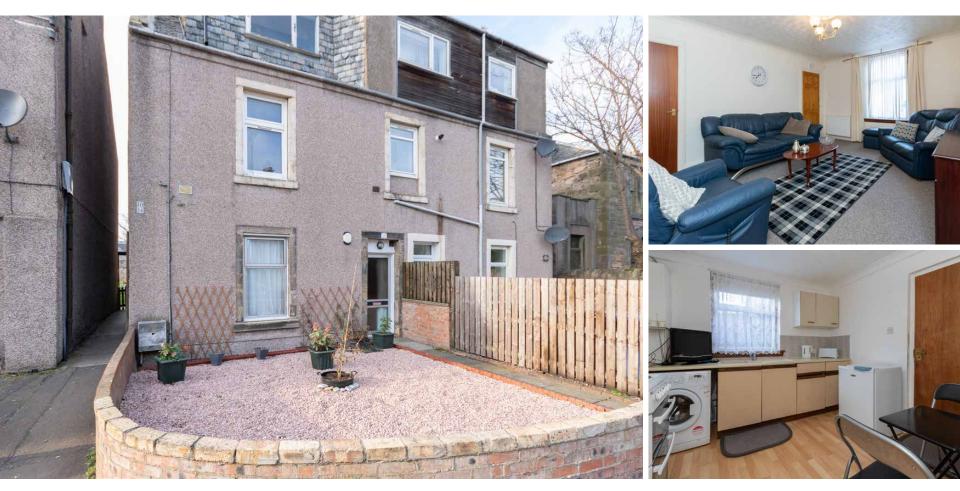

We are delighted to introduce to the market this The lounge has front facing views, with an opening spacious ground floor flat, it has been well maintained into the breakfasting kitchen that features wall and and is in excellent condition throughout. The property base units. There is a good sized double bedroom offers spacious and flexible accommodation and has to the rear of the property and a stylish bathroom excellent storage throughout.

The spacious reception hall provides access to all to the rear and is fully double glazed. apartments within.

completing the accommodation on offer.

The property is accessed via its own front door. The property further benefits from its own courtyard

Gross internal floor area (m<sup>2</sup>): 49m<sup>2</sup> | EPC Rating: D

Extras (Included in the sale): Floor coverings and blinds.