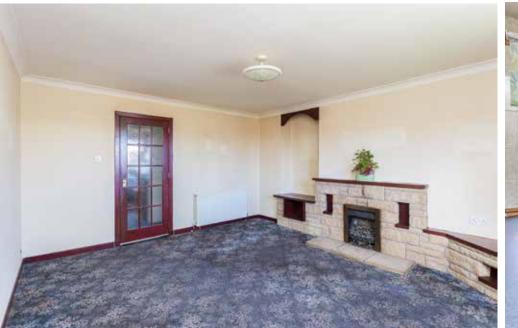

## 3d Marlee Road

PERTH, PERTHSHIRE, PH1 2HL

mature, residential area of the City with Parking is available on the street to the all amenities close at hand. The City of front and the property has part of the Perth, situated in the heart of Scotland, front garden and part of the side garden is a consistent winner of Beautiful Britain with a drying area to the rear. award and is home to a community of Upon climbing the stairs you enter the eclectic retailers with a wide range of property into the hallway where they are independent shops as well as some of two storage cupboards, access to the the high street brands. Atmospheric two double bedrooms one with a front eateries, a bustling shopping centre, and the other a rear aspect through Theatre and Concert Hall are all to hand double glazed windows. The bathroom for your entertainment. The centre is is a three-piece suite with shower flanked by the two 'Inches' running over the bath. The living room enjoys a along the banks of the River Tay and front aspect with decorative fireplace Leisure pursuits are varied and plentiful and display areas. from swimming to golf, walking, curling, bowling, tennis to name a few. You do not The kitchen has a comprehensive range have to go far out of the City to enjoy all of eye and base level cupboards with of the wonderful scenery Perthshire has built-in cooker, space for a washing to offer. All of these amenities combine to machine and upright fridge/freezer. The make Perth a popular destination

Specifications
FLOOR PLAN, DIMENSIONS & MAP

Approximate Dimensions (Taken from the widest point)

Lounge4.60m (15'1") x 4.00m (13'1")Kitchen2.90m (9'6") x 2.40m (7'10")Bedroom 13.90m (12'10") x 3.50m (11'6")Bedroom 23.50m (11'6") x 2.90m (9'6")Bathroom2.90m (9'6") x 1.50m (4'11")