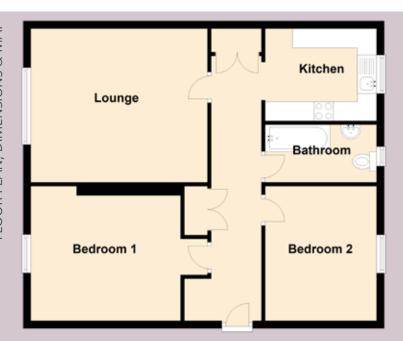

Specifications
FLOOR PLAN, DIMENSIONS & MAP

Approximate Dimensions (Taken from the widest point)

Lounge4.60m (15'1") x 4.00m (13'1")Kitchen2.90m (9'6") x 2.40m (7'10")Bedroom 13.90m (12'10") x 3.50m (11'6")Bedroom 23.50m (11'6") x 2.90m (9'6")Bathroom2.90m (9'6") x 1.50m (4'11")