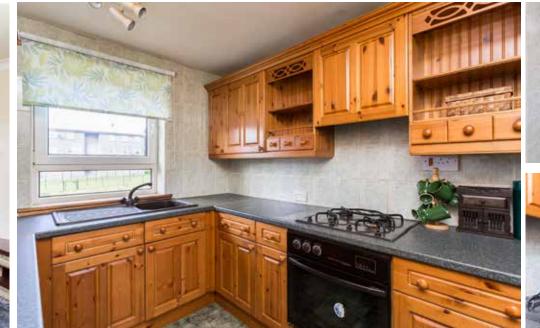

## 3d Marlee Road

PERTH, PERTHSHIRE, PH1 2HL

mature, residential area of the City with Parking is available on the street to the all amenities close at hand. The City of front and the property has part of the Perth, situated in the heart of Scotland, front garden and part of the side garden is a consistent winner of Beautiful Britain with a drying area to the rear. award and is home to a community of Upon climbing the stairs you enter the eclectic retailers with a wide range of property into the hallway where they are independent shops as well as some of two storage cupboards, access to the the high street brands. Atmospheric two double bedrooms one with a front eateries, a bustling shopping centre, and the other a rear aspect through Theatre and Concert Hall are all to hand double glazed windows. The bathroom for your entertainment. The centre is is a three-piece suite with shower flanked by the two 'Inches' running over the bath. The living room enjoys a along the banks of the River Tay and front aspect with decorative fireplace Leisure pursuits are varied and plentiful and display areas. from swimming to golf, walking, curling, bowling, tennis to name a few. You do not The kitchen has a comprehensive range have to go far out of the City to enjoy all of eye and base level cupboards with of the wonderful scenery Perthshire has built-in cooker, space for a washing to offer. All of these amenities combine to machine and upright fridge/freezer. The make Perth a popular destination