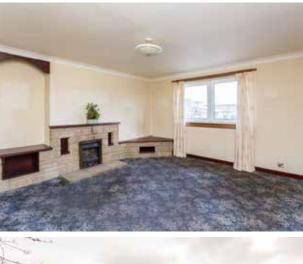

## 3d Marlee Road

PERTH, PERTHSHIRE, PH1 2HL

mature, residential area of the City with Parking is available on the street to the all amenities close at hand. The City of front and the property has part of the Perth, situated in the heart of Scotland, front garden and part of the side garden is a consistent winner of Beautiful Britain with a drying area to the rear. award and is home to a community of Upon climbing the stairs you enter the eclectic retailers with a wide range of property into the hallway where they are independent shops as well as some of two storage cupboards, access to the the high street brands. Atmospheric two double bedrooms one with a front eateries, a bustling shopping centre, and the other a rear aspect through Theatre and Concert Hall are all to hand double glazed windows. The bathroom for your entertainment. The centre is is a three-piece suite with shower flanked by the two 'Inches' running over the bath. The living room enjoys a along the banks of the River Tay and front aspect with decorative fireplace Leisure pursuits are varied and plentiful and display areas. from swimming to golf, walking, curling, bowling, tennis to name a few. You do not The kitchen has a comprehensive range have to go far out of the City to enjoy all of eye and base level cupboards with of the wonderful scenery Perthshire has built-in cooker, space for a washing to offer. All of these amenities combine to machine and upright fridge/freezer. The make Perth a popular destination

Specifications
FLOOR PLAN, DIMENSIONS & MAP

Approximate Dimensions (Taken from the widest point)

Lounge4.60m (15'1") x 4.00m (13'1")Kitchen2.90m (9'6") x 2.40m (7'10")Bedroom 13.90m (12'10") x 3.50m (11'6")Bedroom 23.50m (11'6") x 2.90m (9'6")Bathroom2.90m (9'6") x 1.50m (4'11")