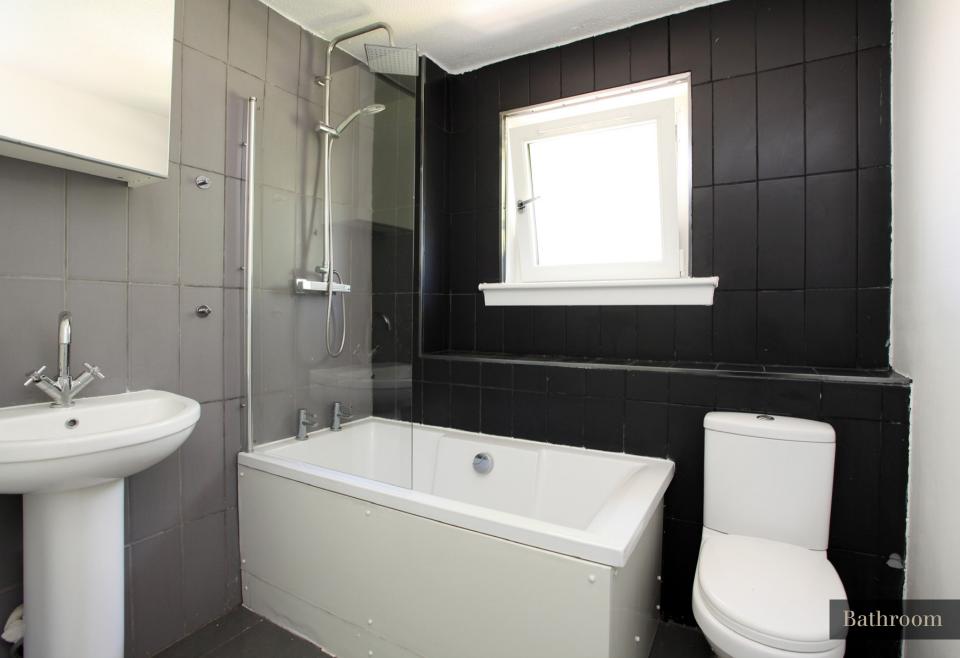

Accommodation: Hall, Living/Dining Room, Kitchen, Master Bedroom, Shower Room, Store cupboards.

Outdoor Space: Private front garden.

## Approximate Dimensions (Taken from the widest point)

 Lounge
 4.90m (16'1") x 2.00m (6'7")

 Kitchen
 2.80m (9'2") x 1.70m (5'7")

 Bedroom
 4.90m (16'1") x 2.60m (8'6")

 Bathroom
 2.90m (9'6") x 2.05m (6'9")