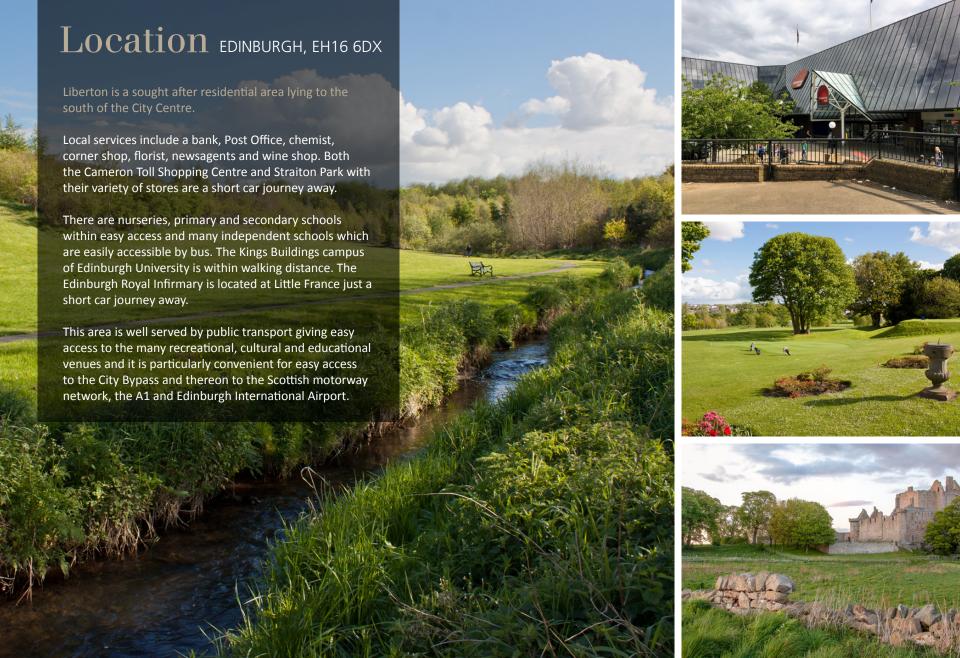

1 Nellfield

EDINBURGH, EH16 6DX





## 1 Nellfield edinburgh, eh16 6dx

A delightful one-bedroom main door apartment which forms part of this desirable development in Liberton.

The property benefits from main door access with a spacious lounge and kitchen with private gardens.

Accommodation: Hall, Living/Dining Room, Kitchen, Master Bedroom, Shower Room, Store cupboards.

Outdoor Space: Private front garden.











## Specifications & Details

FLOOR PLAN, DIMENSIONS & MAP





## Approximate Dimensions (Taken from the widest point)

 Lounge
 4.90m (16'1") x 2.00m (6'7")

 Kitchen
 2.80m (9'2") x 1.70m (5'7")

 Bedroom
 4.90m (16'1") x 2.60m (8'6")

 Bathroom
 2.90m (9'6") x 2.05m (6'9")

Gross internal floor area (m<sup>2</sup>): 48m<sup>2</sup>

EPC Rating: D









Solicitors & Estate Agents

Tel. 0131 524 9797