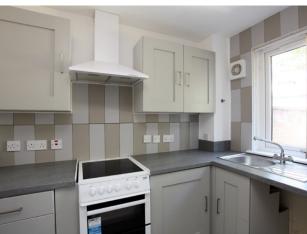

Accommodation: Hall, Living/Dining Room, Kitchen, Master Bedroom, Shower Room, Store cupboards.

Outdoor Space: Private front garden.

## Approximate Dimensions (Taken from the widest point)

 Lounge
 4.90m (16'1") x 2.00m (6'7")

 Kitchen
 2.80m (9'2") x 1.70m (5'7")

 Bedroom
 4.90m (16'1") x 2.60m (8'6")

 Bathroom
 2.90m (9'6") x 2.05m (6'9")