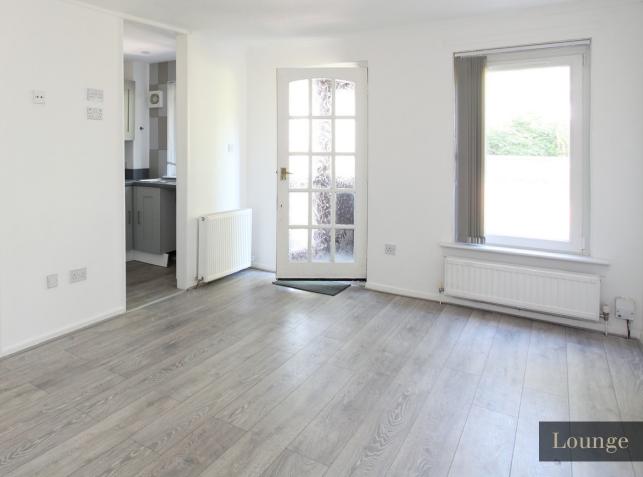

## 1 Nellfield edinburgh, eh16 6dx

A delightful one-bedroom main door apartment which forms part of this desirable development in Liberton.

The property benefits from main door access with a spacious lounge and kitchen with private gardens.

## Approximate Dimensions (Taken from the widest point)

 Lounge
 4.90m (16'1") x 2.00m (6'7")

 Kitchen
 2.80m (9'2") x 1.70m (5'7")

 Bedroom
 4.90m (16'1") x 2.60m (8'6")

 Bathroom
 2.90m (9'6") x 2.05m (6'9")