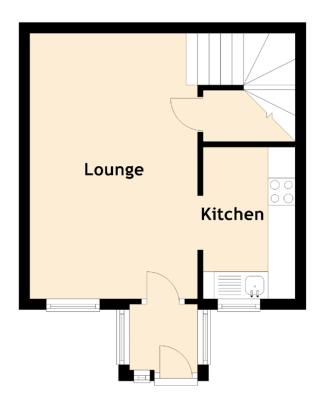

## Specifications & Details

FLOOR PLAN, DIMENSIONS & MAP

## Approximate Dimensions (Taken from the widest point)

 Lounge
 4.90m (16'1") x 2.00m (6'7")

 Kitchen
 2.80m (9'2") x 1.70m (5'7")

 Bedroom
 4.90m (16'1") x 2.60m (8'6")

 Bathroom
 2.90m (9'6") x 2.05m (6'9")