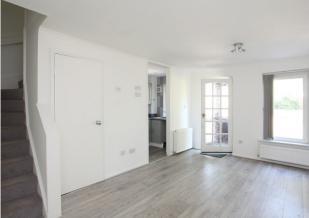

Accommodation: Hall, Living/Dining Room, Kitchen, Master Bedroom, Shower Room, Store cupboards.

Outdoor Space: Private front garden.

## Approximate Dimensions (Taken from the widest point)

 Lounge
 4.90m (16'1") x 2.00m (6'7")

 Kitchen
 2.80m (9'2") x 1.70m (5'7")

 Bedroom
 4.90m (16'1") x 2.60m (8'6")

 Bathroom
 2.90m (9'6") x 2.05m (6'9")