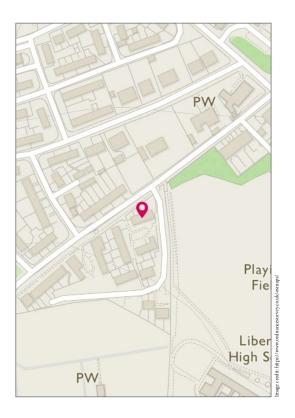

1 Nellfield

EDINBURGH, EH16 6DX





## 1 Nellfield edinburgh, eh16 6dx

A delightful one-bedroom main door apartment which forms part of this desirable development in Liberton.

The property benefits from main door access with a spacious lounge and kitchen with private gardens.

Accommodation: Hall, Living/Dining Room, Kitchen, Master Bedroom, Shower Room, Store cupboards.

Outdoor Space: Private front garden.











## Specifications & Details

FLOOR PLAN, DIMENSIONS & MAP





## Approximate Dimensions (Taken from the widest point)

 Lounge
 4.90m (16'1") x 2.00m (6'7")

 Kitchen
 2.80m (9'2") x 1.70m (5'7")

 Bedroom
 4.90m (16'1") x 2.60m (8'6")

 Bathroom
 2.90m (9'6") x 2.05m (6'9")

Gross internal floor area (m<sup>2</sup>): 48m<sup>2</sup>

EPC Rating: D









Solicitors & Estate Agents

Tel. 0131 524 9797 www.mcewanfraserlegal.co.uk info@mcewanfraserlegal.co.uk



Disclaimer: The copyright for all photographs, floorplans, graphics, written copy and images belongs to McEwan Fraser Legal and use by others or transfer to third parties is forbidden without our express consent in writing. Prospective purchasers are advised to have their interest noted through their solicitor as soon as possible in order that they may be informed in the event of an early closing date being set for the receipt of offers. These particulars do not form part of any offer and all statements and photographs contained herein are for illustrative purposes and are not guaranteed or warranted. Buyers must satisfy themselves for the accuracy and authenticity of the broc