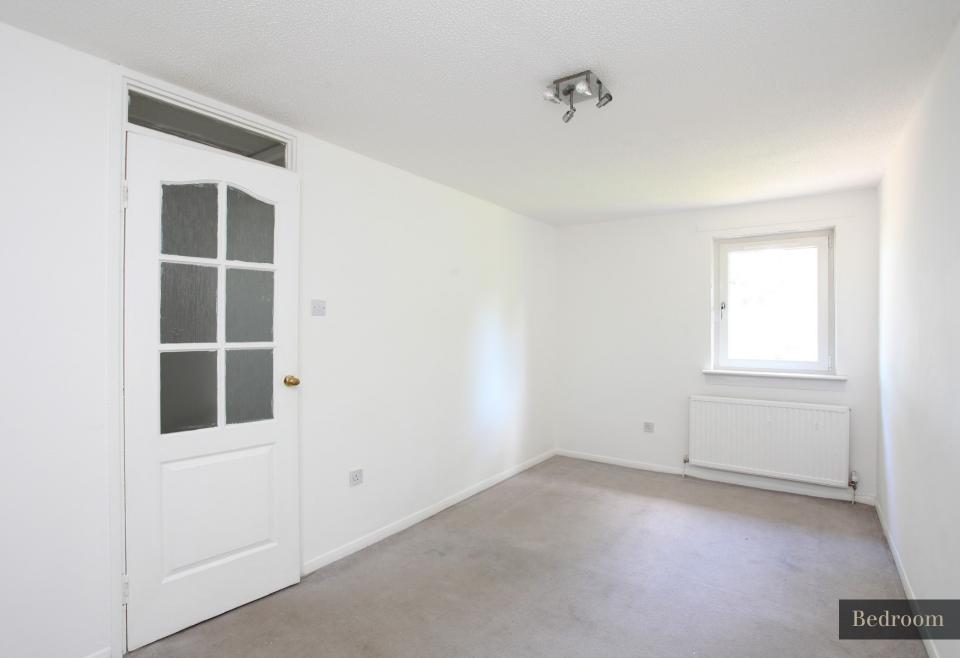

Accommodation: Hall, Living/Dining Room, Kitchen, Master Bedroom, Shower Room, Store cupboards.

Outdoor Space: Private front garden.

## Approximate Dimensions (Taken from the widest point)

 Lounge
 4.90m (16'1") x 2.00m (6'7")

 Kitchen
 2.80m (9'2") x 1.70m (5'7")

 Bedroom
 4.90m (16'1") x 2.60m (8'6")

 Bathroom
 2.90m (9'6") x 2.05m (6'9")