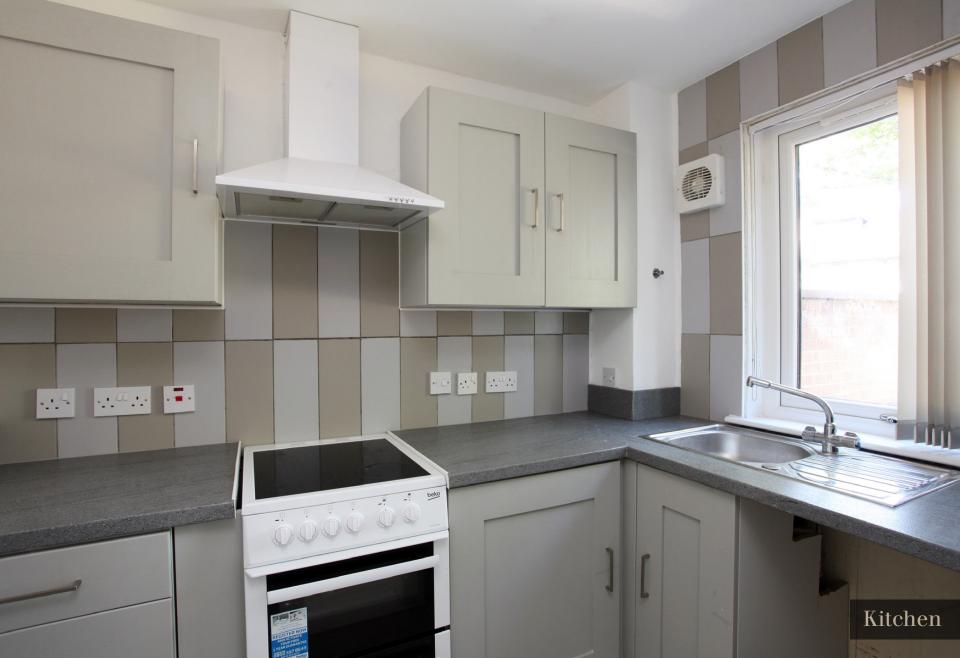

Accommodation: Hall, Living/Dining Room, Kitchen, Master Bedroom, Shower Room, Store cupboards.

Outdoor Space: Private front garden.

## Approximate Dimensions (Taken from the widest point)

 Lounge
 4.90m (16'1") x 2.00m (6'7")

 Kitchen
 2.80m (9'2") x 1.70m (5'7")

 Bedroom
 4.90m (16'1") x 2.60m (8'6")

 Bathroom
 2.90m (9'6") x 2.05m (6'9")