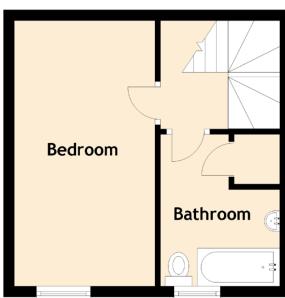

## Specifications & Details

FLOOR PLAN, DIMENSIONS & MAP

## Approximate Dimensions (Taken from the widest point)

 Lounge
 4.90m (16'1") x 2.00m (6'7")

 Kitchen
 2.80m (9'2") x 1.70m (5'7")

 Bedroom
 4.90m (16'1") x 2.60m (8'6")

 Bathroom
 2.90m (9'6") x 2.05m (6'9")