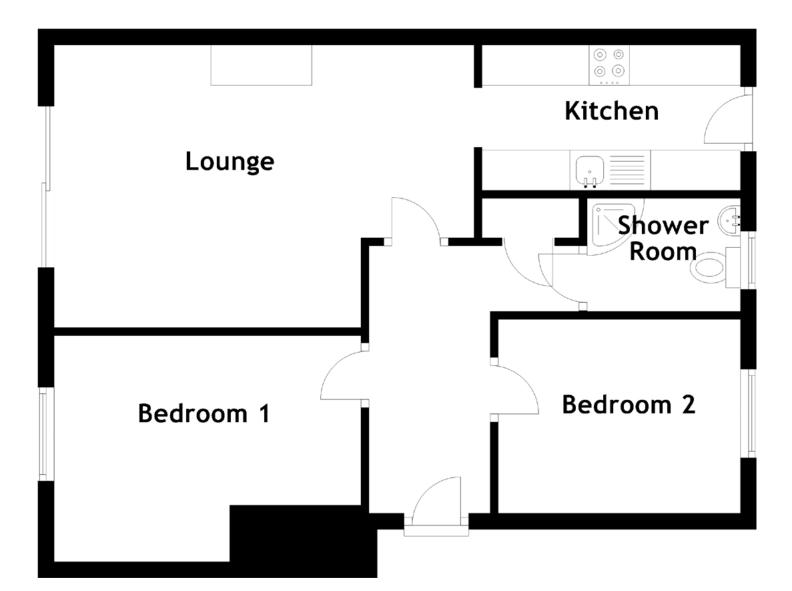

- Entrance hall with cupboard space
- Living/dining room with patio doors to the front garden
- Fitted kitchen
- Two double bedrooms
- Shower-room
- Gas central heating
- Double glazing
- Private front garden
- Shared rear grounds
- On-street parking

#### Approximate Dimensions (Taken from the widest point)

| Lounge      | 5.20m (17'1") x 3.50m (11'6") |
|-------------|-------------------------------|
| Kitchen     | 3.20m (10'6") x 1.80m (5'11") |
| Bedroom 1   | 3.80m (12'6") x 2.80m (9'2")  |
| Bedroom 2   | 3.00m (9'10") x 2.40m (7'10") |
| Shower Room | 1.90m (6'3") x 1.40m (4'7")   |