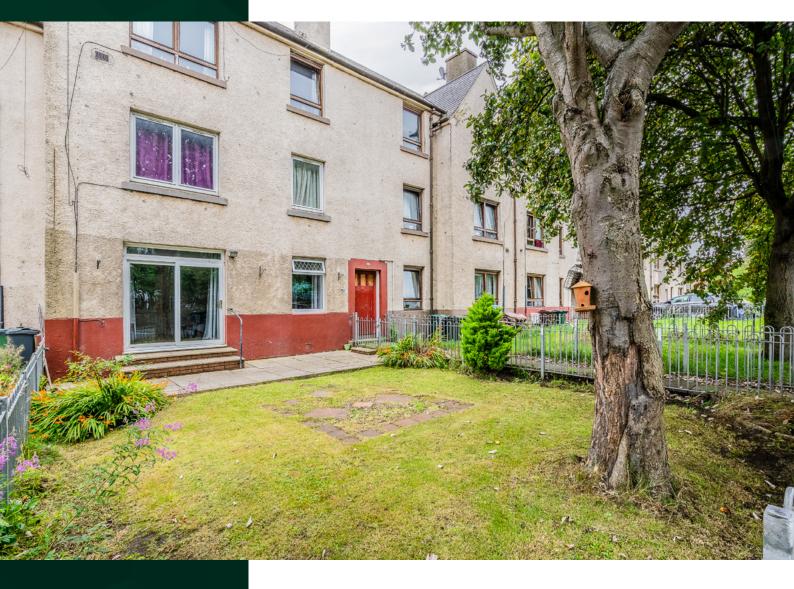

Patio doors in the public room open out onto a private front garden. There are also shared grounds to the rear of the building. A range of storage units is fitted within the kitchen and the rear door allows direct access to the shared rear gardens. The bathroom requires refurbishment.

- Entrance hall with cupboard space
- Living/dining room with patio doors to the front garden
- Fitted kitchen
- Two double bedrooms
- Shower-room
- Gas central heating
- Double glazing
- Private front garden
- Shared rear grounds
- On-street parking