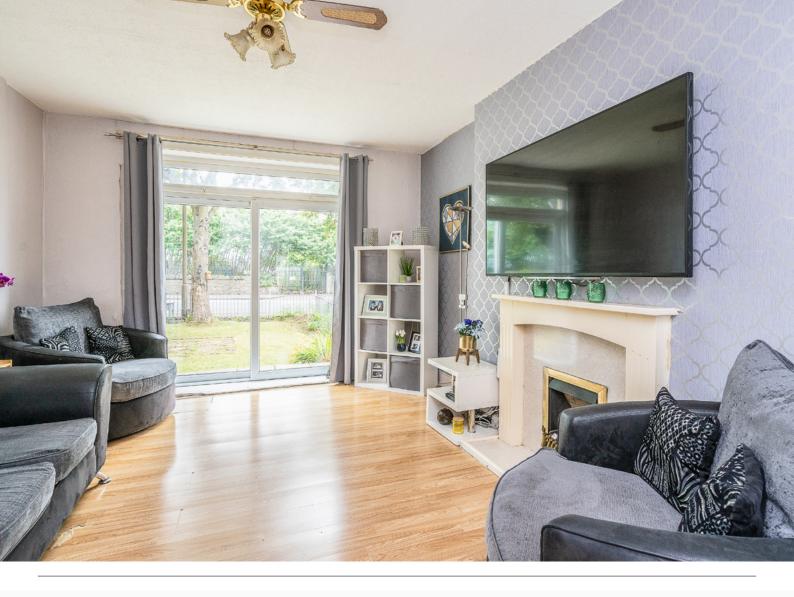

Patio doors in the public room open out onto a private front garden. There are also shared grounds to the rear of the building. A range of storage units is fitted within the kitchen and the rear door allows direct access to the shared rear gardens. The bathroom requires refurbishment.

- Entrance hall with cupboard space
- Living/dining room with patio doors to the front garden
- Fitted kitchen
- Two double bedrooms
- Shower-room
- Gas central heating
- Double glazing
- Private front garden
- Shared rear grounds
- On-street parking