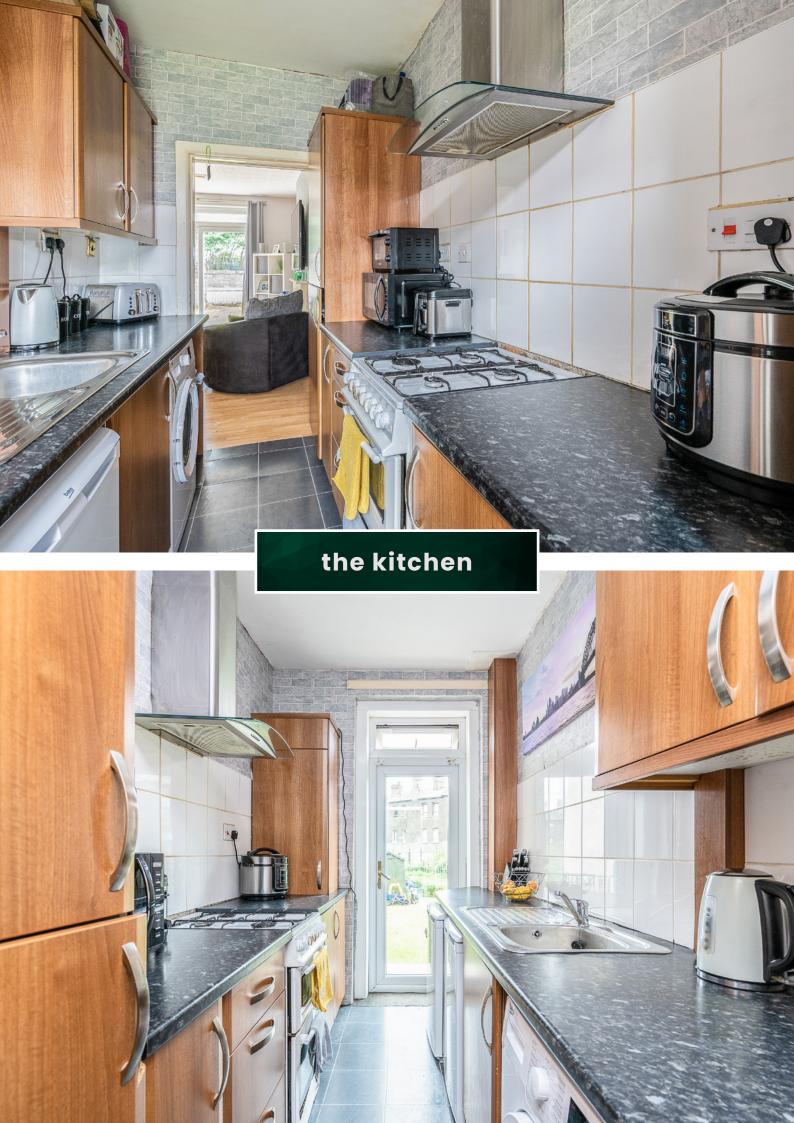

Patio doors in the public room open out onto a private front garden. There are also shared grounds to the rear of the building. A range of storage units is fitted within the kitchen and the rear door allows direct access to the shared rear gardens. The bathroom requires refurbishment.

- Entrance hall with cupboard space
- Living/dining room with patio doors to the front garden
- Fitted kitchen
- Two double bedrooms
- Shower-room
- Gas central heating
- Double glazing
- Private front garden
- Shared rear grounds
- On-street parking

#### Approximate Dimensions (Taken from the widest point)

| Lounge      | 5.20m (17'1") x 3.50m (11'6") |
|-------------|-------------------------------|
| Kitchen     | 3.20m (10'6") x 1.80m (5'11") |
| Bedroom 1   | 3.80m (12'6") x 2.80m (9'2")  |
| Bedroom 2   | 3.00m (9'10") x 2.40m (7'10") |
| Shower Room | 1.90m (6'3") x 1.40m (4'7")   |