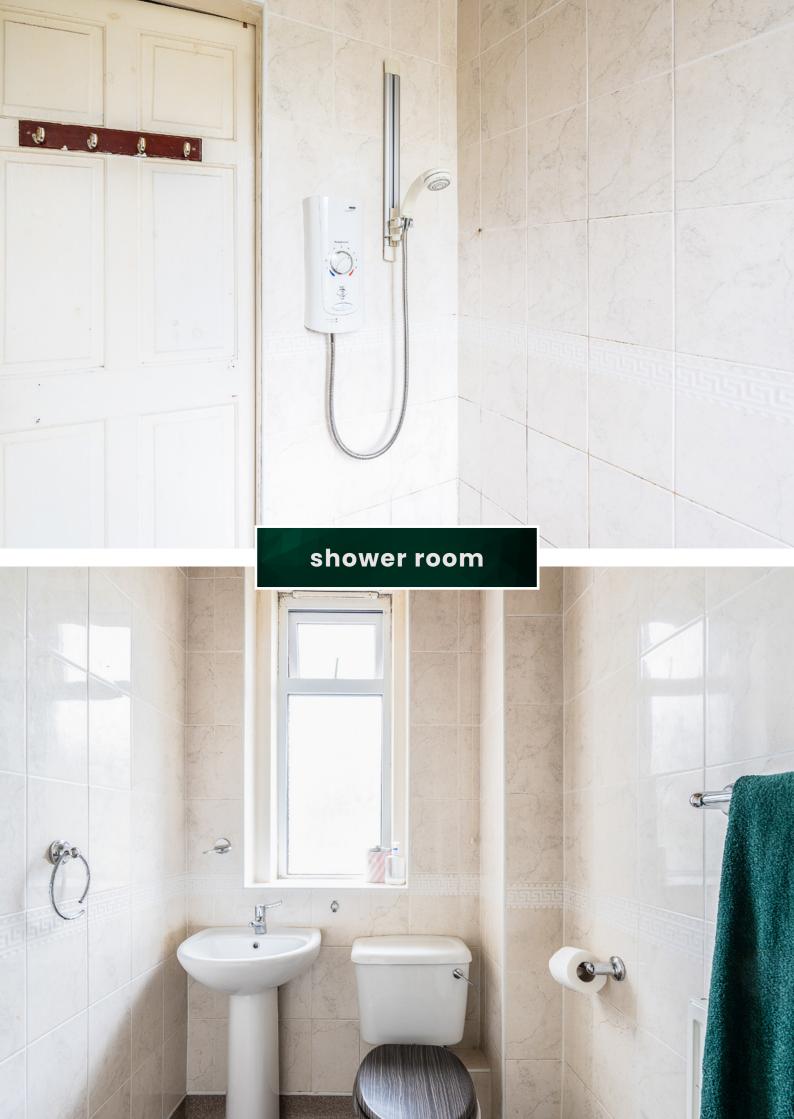

Patio doors in the public room open out onto a private front garden. There are also shared grounds to the rear of the building. A range of storage units is fitted within the kitchen and the rear door allows direct access to the shared rear gardens. The bathroom requires refurbishment.

- Entrance hall with cupboard space
- Living/dining room with patio doors to the front garden
- Fitted kitchen
- Two double bedrooms
- Shower-room
- Gas central heating
- Double glazing
- Private front garden
- Shared rear grounds
- On-street parking

#### Approximate Dimensions (Taken from the widest point)

| Lounge      | 5.20m (17'1") x 3.50m (11'6") |
|-------------|-------------------------------|
| Kitchen     | 3.20m (10'6") x 1.80m (5'11") |
| Bedroom 1   | 3.80m (12'6") x 2.80m (9'2")  |
| Bedroom 2   | 3.00m (9'10") x 2.40m (7'10") |
| Shower Room | 1.90m (6'3") x 1.40m (4'7")   |