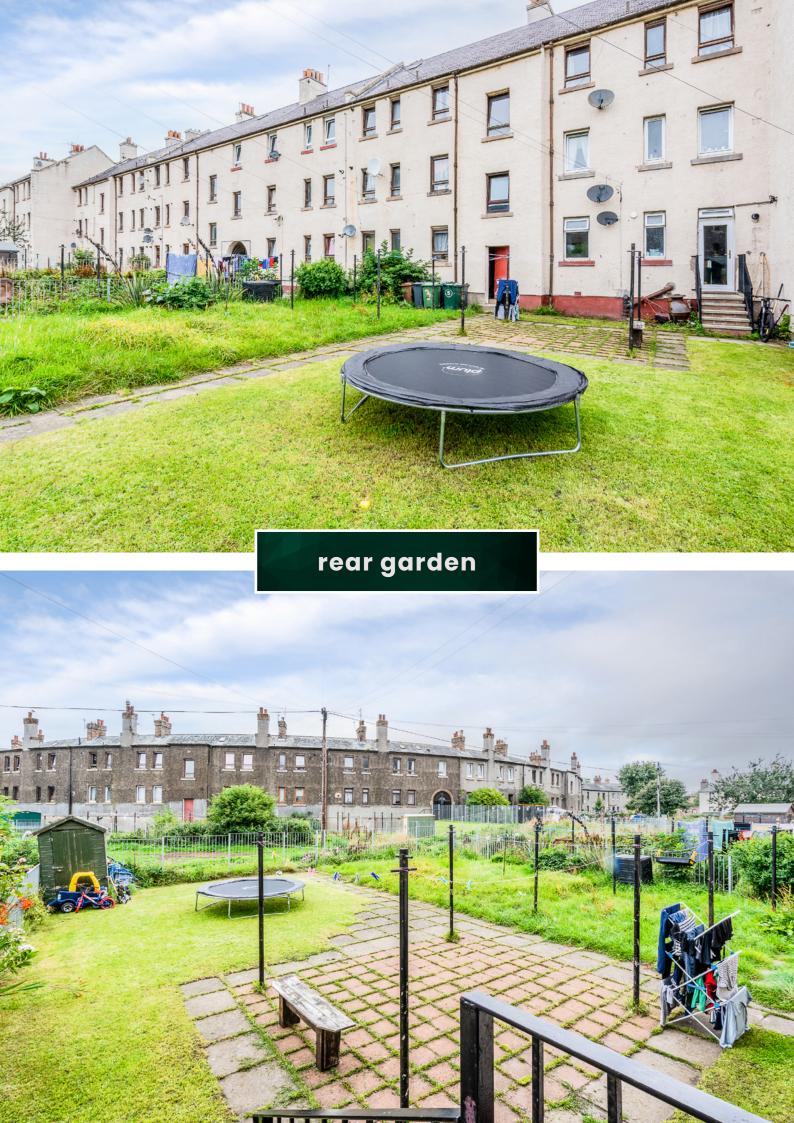

Patio doors in the public room open out onto a private front garden. There are also shared grounds to the rear of the building. A range of storage units is fitted within the kitchen and the rear door allows direct access to the shared rear gardens. The bathroom requires refurbishment.

- Entrance hall with cupboard space
- Living/dining room with patio doors to the front garden
- Fitted kitchen
- Two double bedrooms
- Shower-room
- Gas central heating
- Double glazing
- Private front garden
- Shared rear grounds
- On-street parking