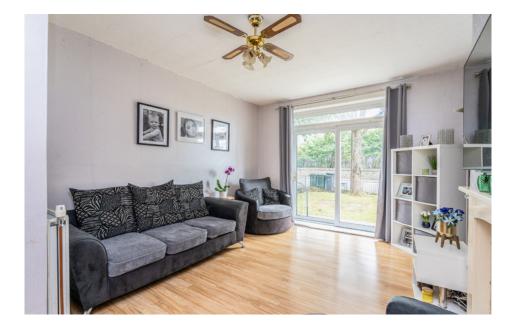

Patio doors in the public room open out onto a private front garden. There are also shared grounds to the rear of the building. A range of storage units is fitted within the kitchen and the rear door allows direct access to the shared rear gardens. The bathroom requires refurbishment.

- Entrance hall with cupboard space
- Living/dining room with patio doors to the front garden
- Fitted kitchen
- Two double bedrooms
- Shower-room
- Gas central heating
- Double glazing
- Private front garden
- Shared rear grounds
- On-street parking