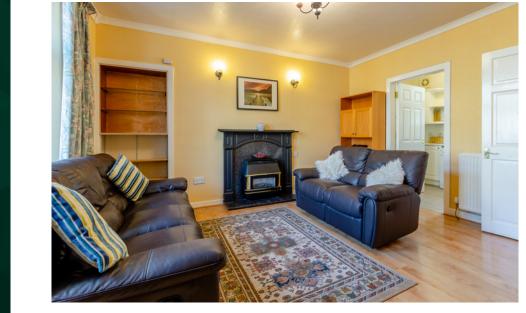

### THE LOUNGE

There are two good size bedrooms, a spacious lounge and a well-stocked kitchen. The bathroom has a three-piece white suite with a shower over the bath.