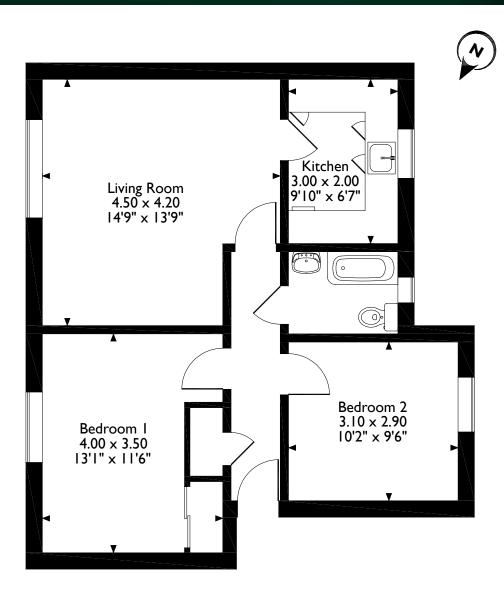

#### FLOOR PLAN, DIMENSIONS & MAP

Approximate Dimensions (Taken from the widest point)

Gross internal floor area (m<sup>2</sup>): 58m<sup>2</sup> | EPC Rating: C