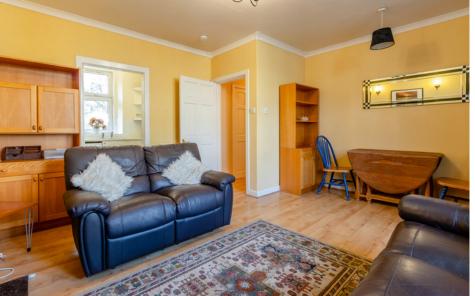

### THE LOUNGE

There are two good size bedrooms, a spacious lounge and a well-stocked kitchen. The bathroom has a three-piece white suite with a shower over the bath.