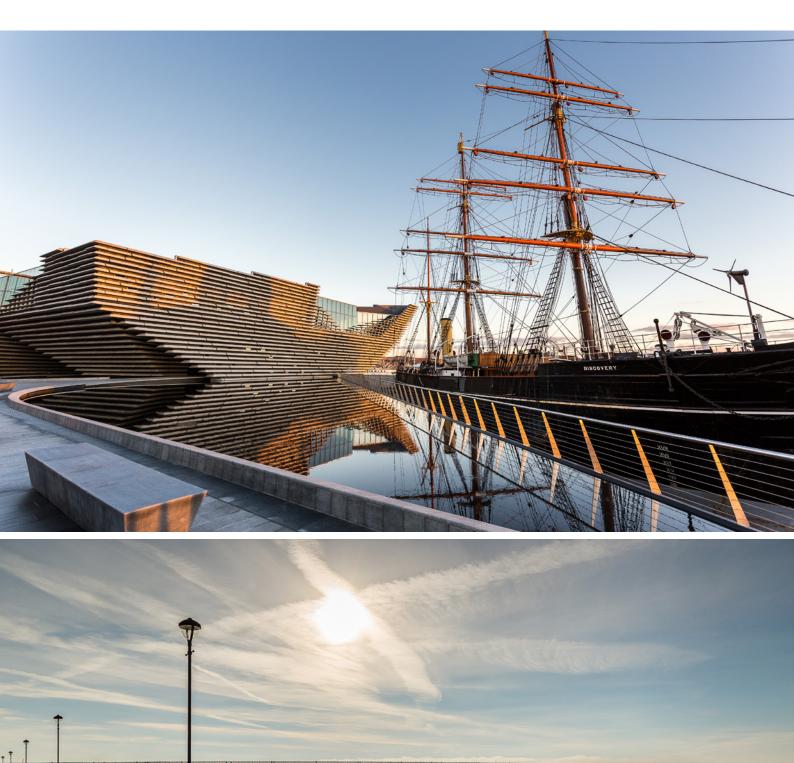

# THE LOCATION

Dundee provides an excellent range of shops and professional services, together with good leisure facilities. It is an established centre of excellence in education and life-sciences, and has renowned cultural facilities.

There is a mainline railway station, with services to the south and a regional airport with flights to London City, Belfast and Birmingham. The A90 dual carriageway provides fast access to Perth and central Scotland, as well as to Aberdeen. Carnoustie, with its world-famous golf course, which hosted the Open in 1999 and again in 2007, is very easily reached. There are a number of other fine links courses in the area including Barry, Panmure and Monifieth. St Andrews is also within easy driving distance. There is sailing on the Tay and pleasant sandy beaches along the coast. The Angus Glens lie to the north. Dundee is a thriving city, originally the home of "Jute, Jam and Journalism" which is currently undergoing regeneration at the waterfront to include the new Victoria and Albert Museum, a Malmaison Hotel and an upgraded harbour area. Captain Scott's ship The Discovery, along with its Visitor Centre is also part of the seafront attraction and The Frigate Unicorn, the oldest ship of its kind, is berthed within the old, original harbour.