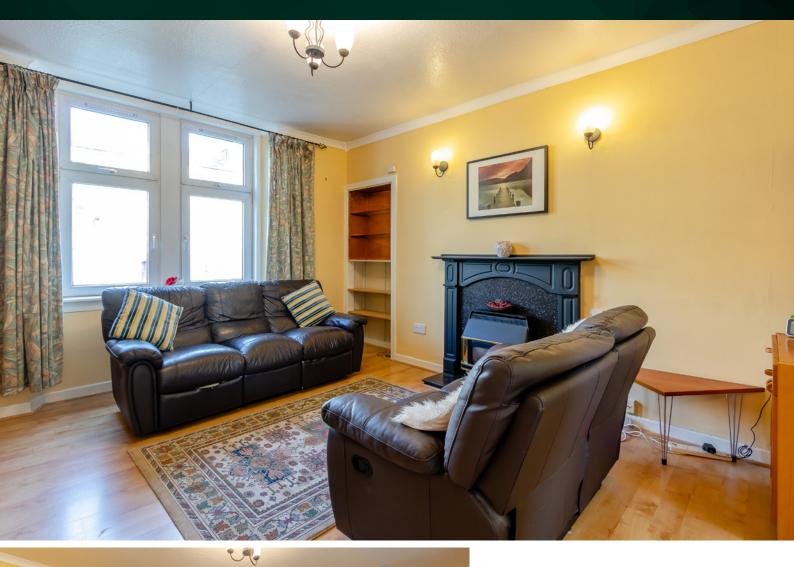

### THE LOUNGE

There are two good size bedrooms, a spacious lounge and a well-stocked kitchen. The bathroom has a three-piece white suite with a shower over the bath.