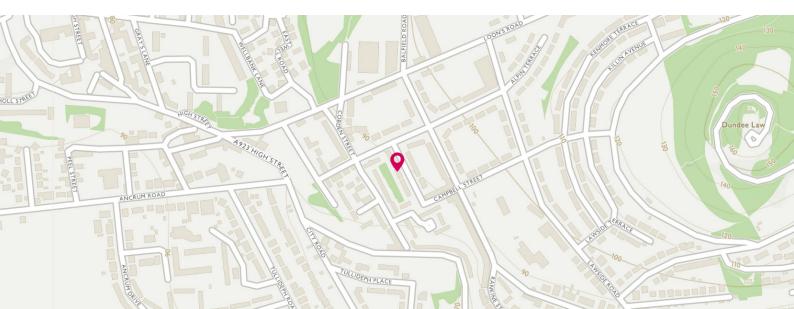

#### FLOOR PLAN, DIMENSIONS & MAP

Approximate Dimensions (Taken from the widest point)

Gross internal floor area (m<sup>2</sup>): 58m<sup>2</sup> | EPC Rating: C

# THE LOCATION

Dundee provides an excellent range of shops and professional services, together with good leisure facilities. It is an established centre of excellence in education and life-sciences, and has renowned cultural facilities.

There is a mainline railway station, with services to the south and a regional airport with flights to London City, Belfast and Birmingham. The A90 dual carriageway provides fast access to Perth and central Scotland, as well as to Aberdeen. Carnoustie, with its world-famous golf course, which hosted the Open in 1999 and again in 2007, is very easily reached. There are a number of other fine links courses in the area including Barry, Panmure and Monifieth. St Andrews is also within easy driving distance. There is sailing on the Tay and pleasant sandy beaches along the coast. The Angus Glens lie to the north. Dundee is a thriving city, originally the home of "Jute, Jam and Journalism" which is currently undergoing regeneration at the waterfront to include the new Victoria and Albert Museum, a Malmaison Hotel and an upgraded harbour area. Captain Scott's ship The Discovery, along with its Visitor Centre is also part of the seafront attraction and The Frigate Unicorn, the oldest ship of its kind, is berthed within the old, original harbour.