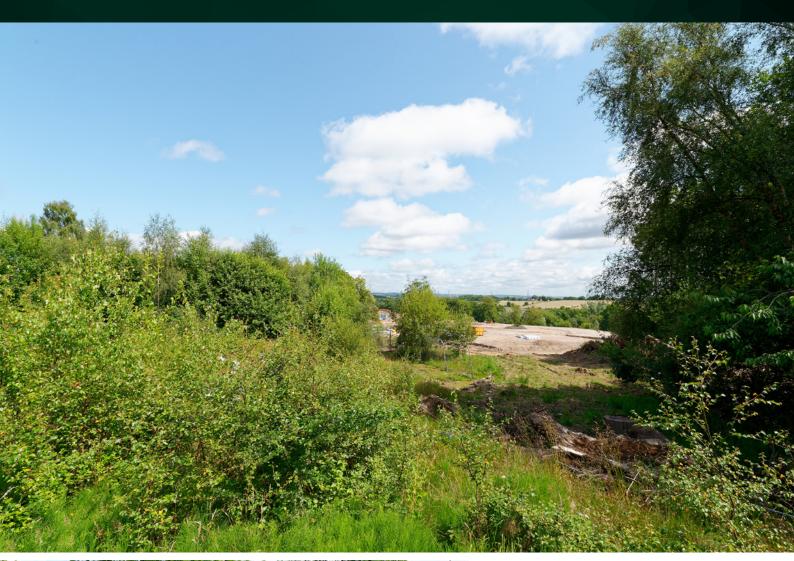

### THE PLOT

It is perfectly located in a sheltered area in the ever-popular Gartcosh suburb, and is surrounded by mature native woodland in a stunning part of Greater Glasgow, with natural unspoilt scenery this is an ideal location to have the perfect city/ country life balance.

### SITE HISTORY

The site was home to the former "Macpherson House" which has since been demolished. This was an old 5000 Sq Ft sandstone house that had 7 bedrooms, 3 bathrooms & 2 reception rooms.

Any discerning buyer could build something pretty spectacular on this plot, or a developer could even go back to planning and apply for multiple dwellings, as the size allows for a host of different options.