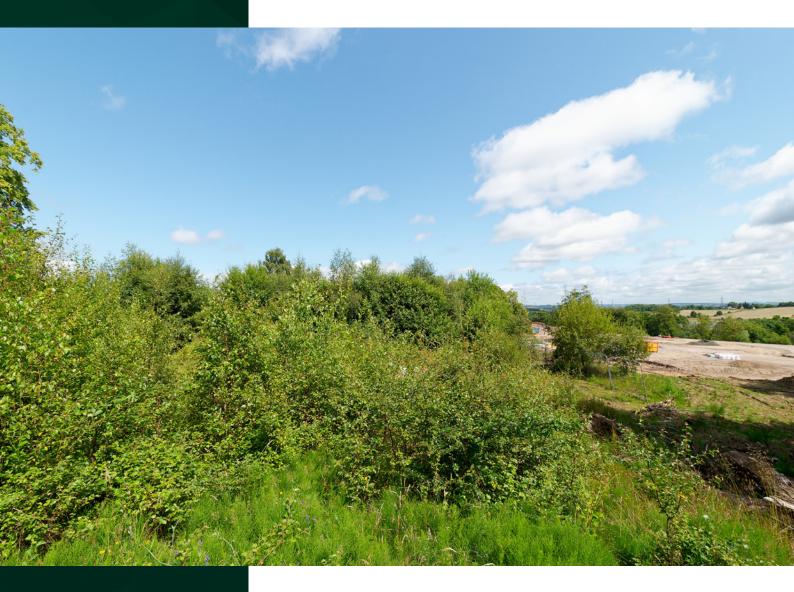

### THE PLOT

It is perfectly located in a sheltered area in the ever-popular Gartcosh suburb, and is surrounded by mature native woodland in a stunning part of Greater Glasgow, with natural unspoilt scenery this is an ideal location to have the perfect city/ country life balance.

### SITE HISTORY

The site was home to the former "Macpherson House" which has since been demolished. This was an old 5000 Sq Ft sandstone house that had 7 bedrooms, 3 bathrooms & 2 reception rooms.

Any discerning buyer could build something pretty spectacular on this plot, or a developer could even go back to planning and apply for multiple dwellings, as the size allows for a host of different options.