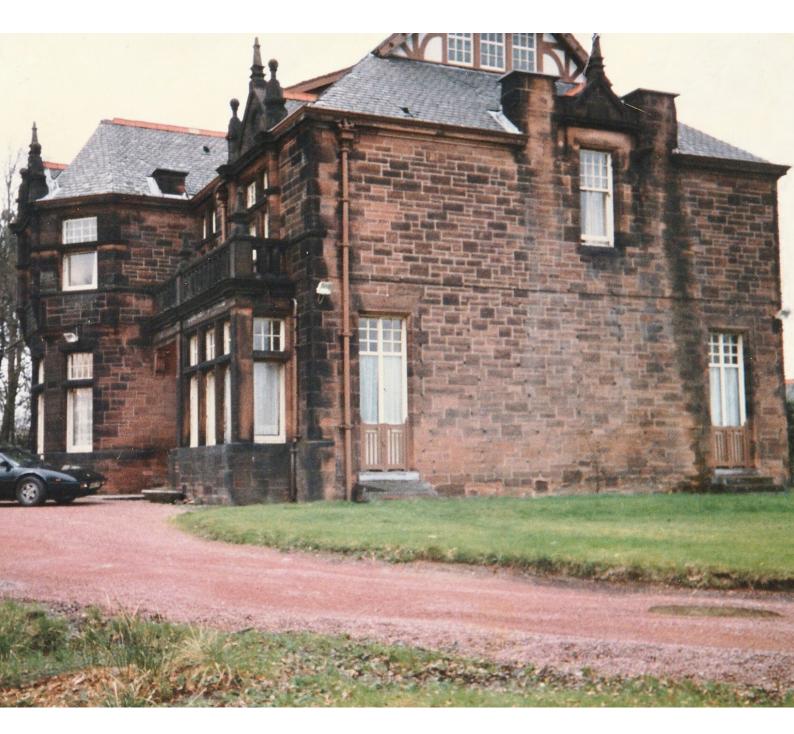

### SITE HISTORY

The site was home to the former "Macpherson House" which has since been demolished. This was an old 5000 Sq Ft sandstone house that had 7 bedrooms, 3 bathrooms & 2 reception rooms.

Any discerning buyer could build something pretty spectacular on this plot, or a developer could even go back to planning and apply for multiple dwellings, as the size allows for a host of different options.