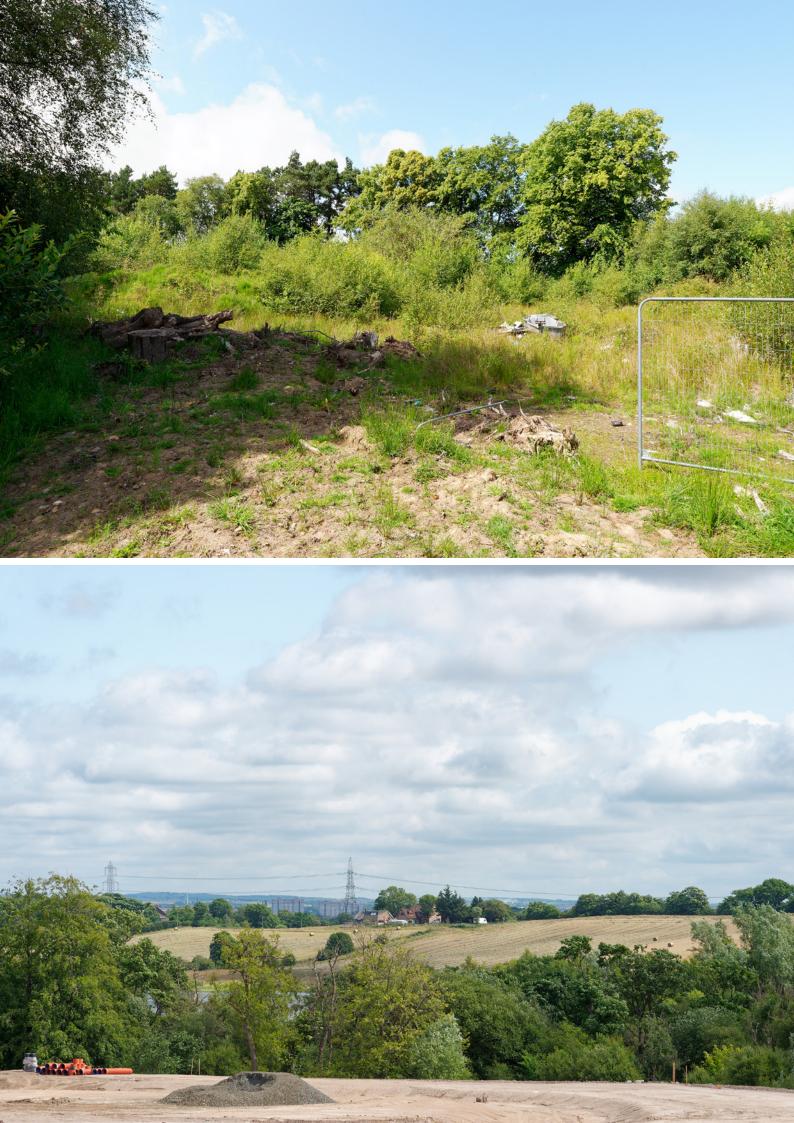

### THE PLOT

It is perfectly located in a sheltered area in the ever-popular Gartcosh suburb, and is surrounded by mature native woodland in a stunning part of Greater Glasgow, with natural unspoilt scenery this is an ideal location to have the perfect city/ country life balance.

### SITE HISTORY

The site was home to the former "Macpherson House" which has since been demolished. This was an old 5000 Sq Ft sandstone house that had 7 bedrooms, 3 bathrooms & 2 reception rooms.

Any discerning buyer could build something pretty spectacular on this plot, or a developer could even go back to planning and apply for multiple dwellings, as the size allows for a host of different options.