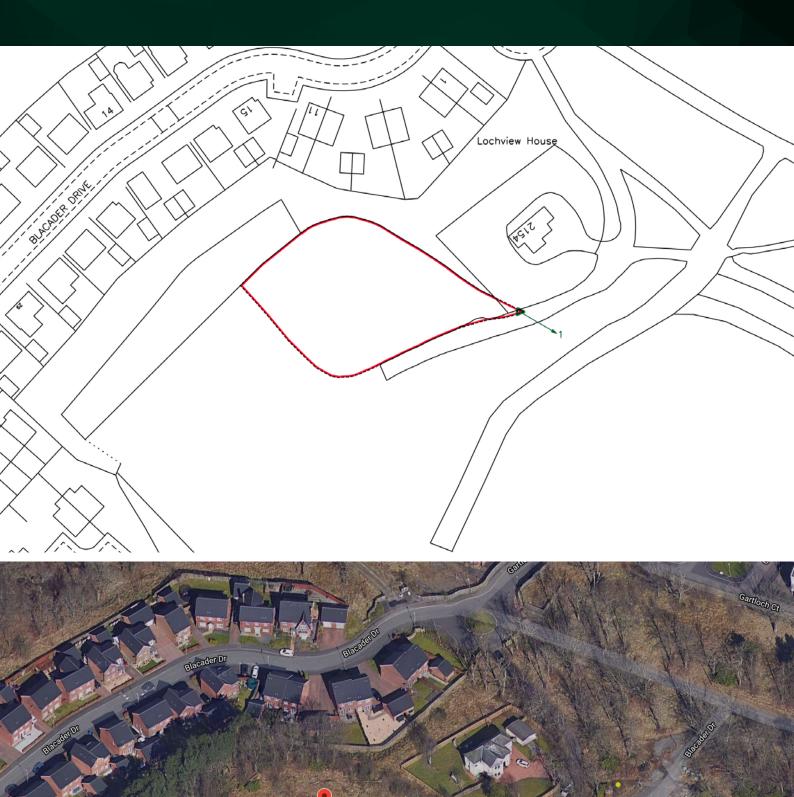

### THE PLOT

It is perfectly located in a sheltered area in the ever-popular Gartcosh suburb, and is surrounded by mature native woodland in a stunning part of Greater Glasgow, with natural unspoilt scenery this is an ideal location to have the perfect city/ country life balance.

Information can be obtained via the Glasgow City Council planning portal quoting reference 20/02603/PPP