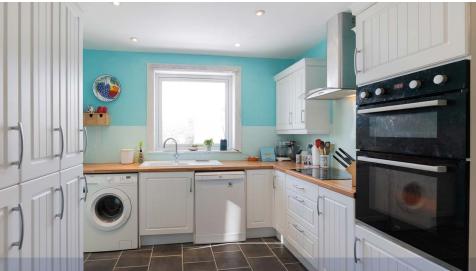

 Kitchen with garden and countryside views, with space for a breakfast seating area

- 3 double bedrooms with builtin storage
- Plenty of cupboard storage throughout the property

- Wet room style shower room
- Shower room