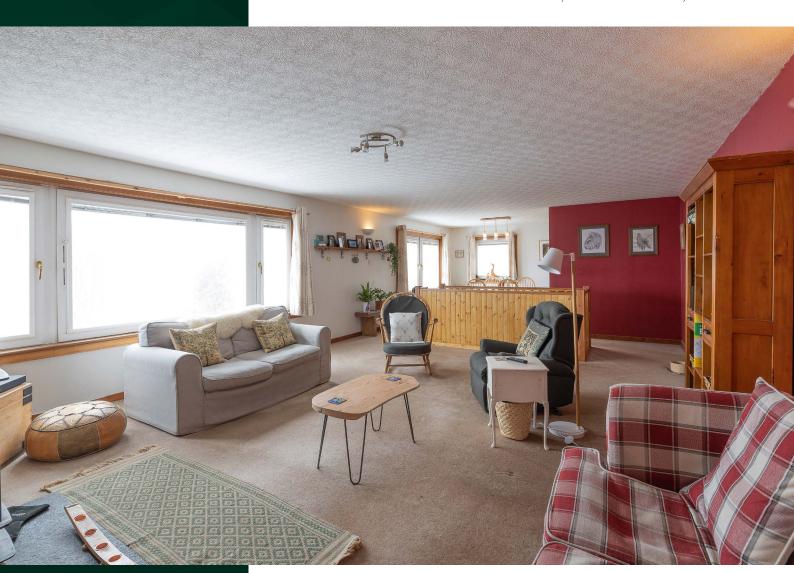

## STUNNING 3 BEDROOM DETACHED VILLA WITH PANORAMIC VIEWS TO THE REAR

www.mcewanfraserlegal.co.uk

info@mcewanfraserlegal.co.uk

Inside, the property comprises of:

 A large open plan lounge/diner area that spans the entire back of the property with panoramic views

 Kitchen with garden and countryside views, with space for a breakfast seating area

- 3 double bedrooms with builtin storage
- Plenty of cupboard storage throughout the property

- Wet room style shower room
- Shower room