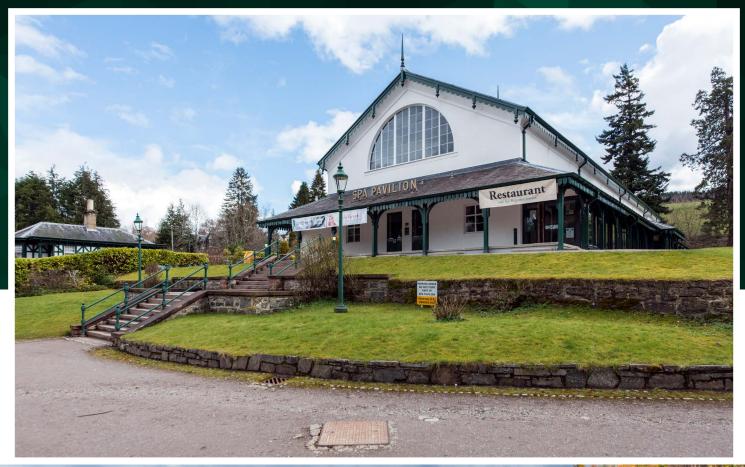

Gross internal floor area (m²): 157m²

EPC Rating: D

The property is located in Jamestown, a popular rural hamlet on the edge of the Victorian spa village of Strathpeffer. From Jamestown, there are pleasant woodland walks to both Strathpeffer and Contin. Strathpeffer is a popular tourist stop and the village square offers a convenience store, delicatessen, gift shop,café's and restaurants. Other amenities include a spa pavilion, doctors surgery, golf course and tennis courts. The market town of Dingwall is located approximately four miles from the property, where a wider range of amenities are available and the capital of The Highlands, Inverness is approximately 20 miles away. Inverness offers extensive shopping in the Eastgate shopping centre and many leisure and entertainment facilities, with Inverness Airport providing transport links to the South, ideal for visiting family or if you are purchasing as a holiday home or let.