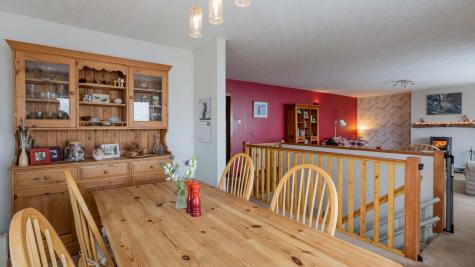

## STUNNING 3 BEDROOM DETACHED VILLA WITH PANORAMIC VIEWS TO THE REAR

www.mcewanfraserlegal.co.uk

info@mcewanfraserlegal.co.uk

Inside, the property comprises of:

 A large open plan lounge/diner area that spans the entire back of the property with panoramic views

 Kitchen with garden and countryside views, with space for a breakfast seating area

- 3 double bedrooms with builtin storage
- Plenty of cupboard storage throughout the property

- Wet room style shower room
- Shower room