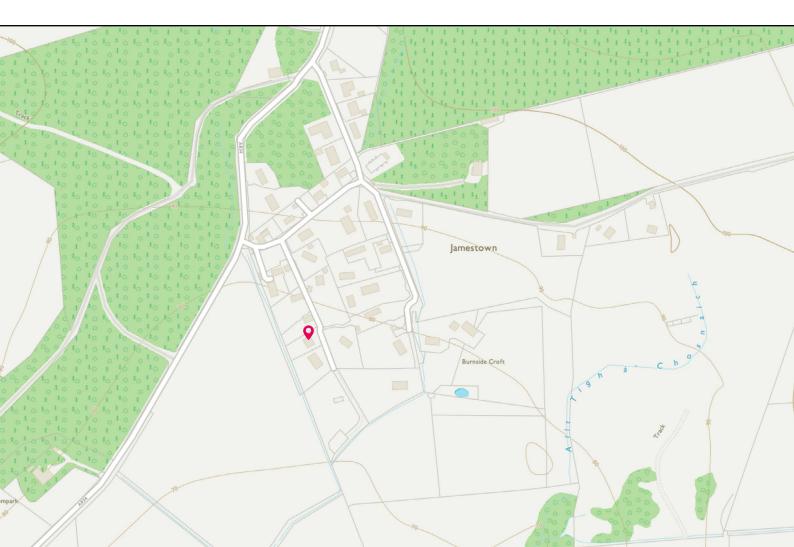

Gross internal floor area (m²): 157m²

EPC Rating: D

The property is located in Jamestown, a popular rural hamlet on the edge of the Victorian spa village of Strathpeffer. From Jamestown, there are pleasant woodland walks to both Strathpeffer and Contin. Strathpeffer is a popular tourist stop and the village square offers a convenience store, delicatessen, gift shop,café's and restaurants. Other amenities include a spa pavilion, doctors surgery, golf course and tennis courts. The market town of Dingwall is located approximately four miles from the property, where a wider range of amenities are available and the capital of The Highlands, Inverness is approximately 20 miles away. Inverness offers extensive shopping in the Eastgate shopping centre and many leisure and entertainment facilities, with Inverness Airport providing transport links to the South, ideal for visiting family or if you are purchasing as a holiday home or let.