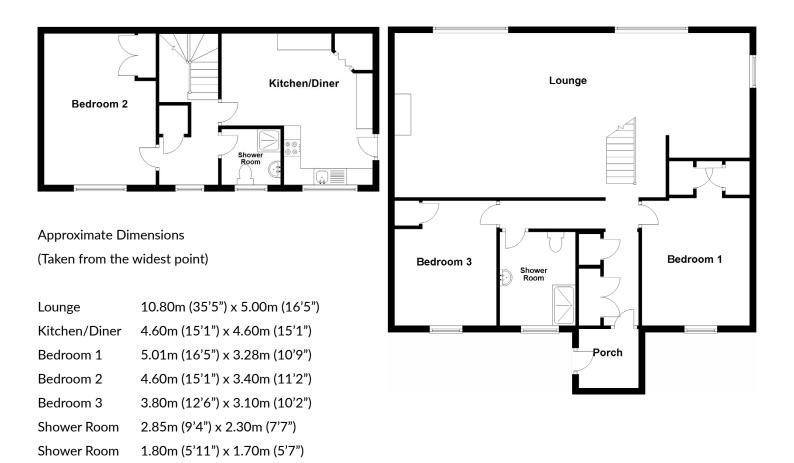

## STUNNING 3 BEDROOM DETACHED VILLA WITH PANORAMIC VIEWS TO THE REAR

www.mcewanfraserlegal.co.uk

info@mcewanfraserlegal.co.uk

Inside, the property comprises of:

 A large open plan lounge/diner area that spans the entire back of the property with panoramic views

 Kitchen with garden and countryside views, with space for a breakfast seating area

- 3 double bedrooms with builtin storage
- Plenty of cupboard storage throughout the property

- Wet room style shower room
- Shower room

In addition to this, the property includes driveway parking, a large porch newly renovated, a rear garden with stunning views and landscaped with different sections so you can certainly chase the sun during those warmer months, or spend your afternoons feeding Kite at the bottom of the garden This is a rare opportunity to acquire a rural property in a fantastic location that is only 20 miles from the city centre of Inverness and only 4 miles from Dingwall for local amenities, its the perfect balance of Country living with day to day convenience.