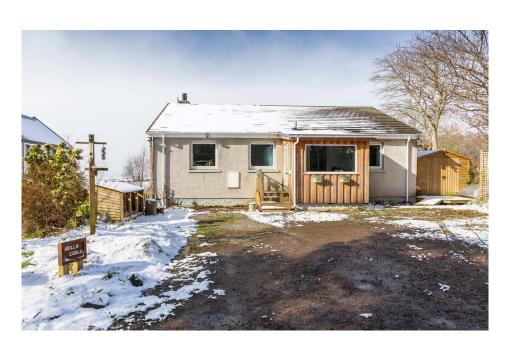

In addition to this, the property includes driveway parking, a large porch newly renovated, a rear garden with stunning views and landscaped with different sections so you can certainly chase the sun during those warmer months, or spend your afternoons feeding Kite at the bottom of the garden This is a rare opportunity to acquire a rural property in a fantastic location that is only 20 miles from the city centre of Inverness and only 4 miles from Dingwall for local amenities, its the perfect balance of Country living with day to day convenience.

Gross internal floor area (m²): 157m²

EPC Rating: D

The property is located in Jamestown, a popular rural hamlet on the edge of the Victorian spa village of Strathpeffer. From Jamestown, there are pleasant woodland walks to both Strathpeffer and Contin. Strathpeffer is a popular tourist stop and the village square offers a convenience store, delicatessen, gift shop,café's and restaurants. Other amenities include a spa pavilion, doctors surgery, golf course and tennis courts. The market town of Dingwall is located approximately four miles from the property, where a wider range of amenities are available and the capital of The Highlands, Inverness is approximately 20 miles away. Inverness offers extensive shopping in the Eastgate shopping centre and many leisure and entertainment facilities, with Inverness Airport providing transport links to the South, ideal for visiting family or if you are purchasing as a holiday home or let.