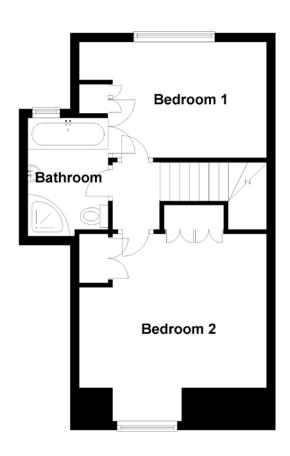

# FLOOR PLAN, DIMENSIONS & MAP

#### Approximate Dimensions (Taken from the widest point)

 Kitchen
 4.20m (13'9") x 2.55m (8'4")

 Lounge/Diner
 5.85m (19'2") x 3.00m (9'10")

 WC
 2.35m (7'9") x 1.10m (3'7")

 Bedroom 1
 4.20m (13'9") x 2.60m (8'6")

 Bedroom 2
 4.20m (13'9") x 4.20m (13'9")

 Bathroom
 2.65m (8'8") x 1.80m (5'11")

Gross internal floor area (m2): 72m2

EPC Rating: C

Extras (Included in the sale): Carpets and floor coverings, light fixtures and fittings, curtains and blinds. Garden shed.