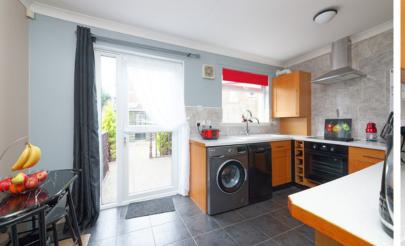

#### THE KITCHEN

The kitchen has been fitted to include a good range of floor and wall mounted units with a striking worktop, which creates a fashionable and efficient workspace. It also benefits from a host of integrated appliances and plumbed space for free standing appliances. An added bonus is the recessed space provided for a table and chairs. The handy WC completes the impressive accommodation on this level.