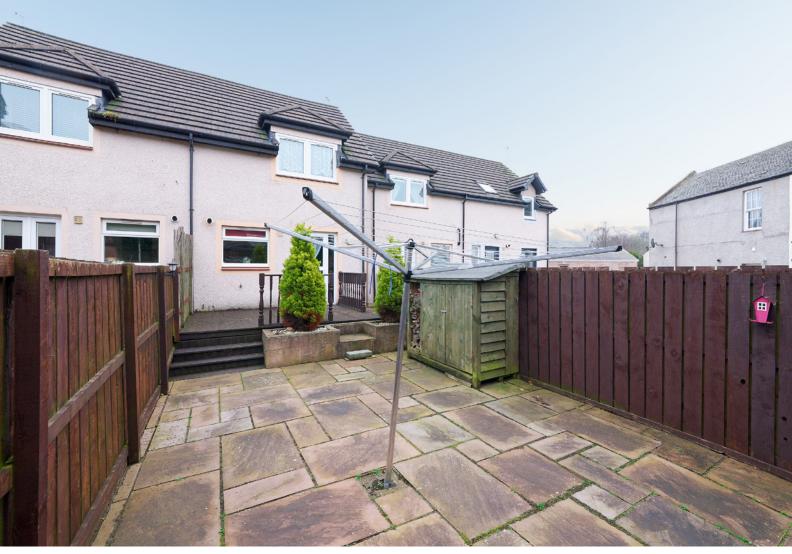

## THE BATHROOM

Externally the property has well-maintained front and rear gardens with allocated parking to the front of the property. The rear garden is fully enclosed and is a real suntrap in the summer months. Many an evening will be spent here enjoying the peace and quiet. The high specifications of this family home also include double glazing and gas central heating for additional comfort.

#### EXTERNALS