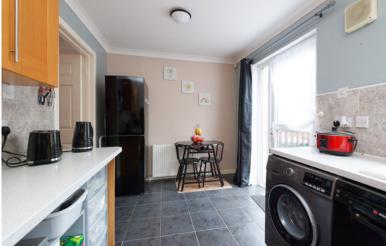

#### THE KITCHEN

The kitchen has been fitted to include a good range of floor and wall mounted units with a striking worktop, which creates a fashionable and efficient workspace. It also benefits from a host of integrated appliances and plumbed space for free standing appliances. An added bonus is the recessed space provided for a table and chairs. The handy WC completes the impressive accommodation on this level.