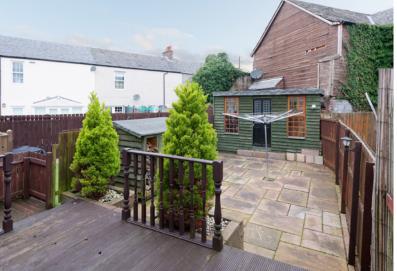

## THE BATHROOM

Externally the property has well-maintained front and rear gardens with allocated parking to the front of the property. The rear garden is fully enclosed and is a real suntrap in the summer months. Many an evening will be spent here enjoying the peace and quiet. The high specifications of this family home also include double glazing and gas central heating for additional comfort.

#### EXTERNALS