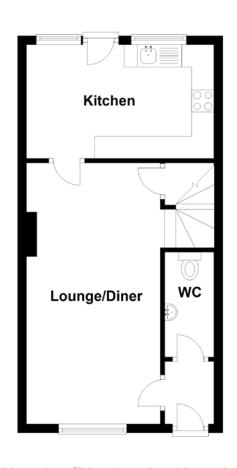

# FLOOR PLAN, DIMENSIONS & MAP

#### Approximate Dimensions (Taken from the widest point)

 Kitchen
 4.20m (13'9") x 2.55m (8'4")

 Lounge/Diner
 5.85m (19'2") x 3.00m (9'10")

 WC
 2.35m (7'9") x 1.10m (3'7")

 Bedroom 1
 4.20m (13'9") x 2.60m (8'6")

 Bedroom 2
 4.20m (13'9") x 4.20m (13'9")

 Bathroom
 2.65m (8'8") x 1.80m (5'11")

Gross internal floor area (m2): 72m2

EPC Rating: C

Extras (Included in the sale): Carpets and floor coverings, light fixtures and fittings, curtains and blinds. Garden shed.