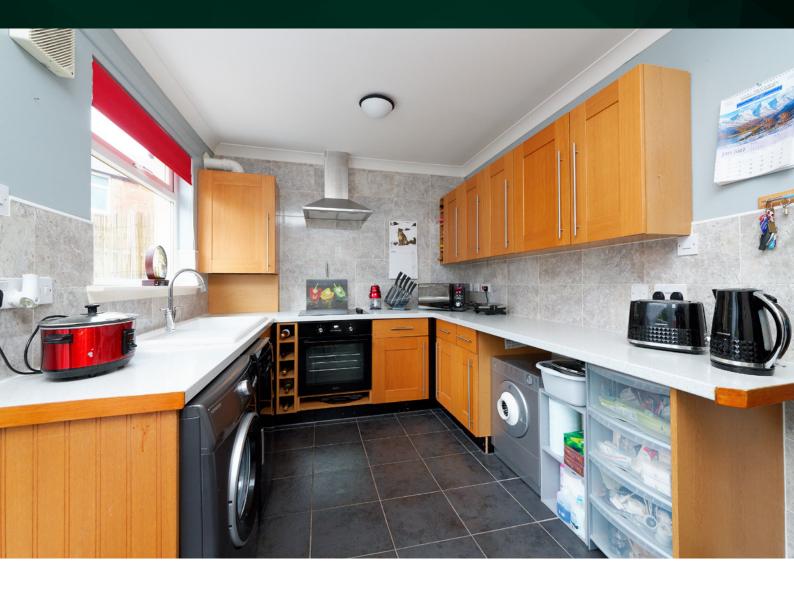

#### THE KITCHEN

The kitchen has been fitted to include a good range of floor and wall mounted units with a striking worktop, which creates a fashionable and efficient workspace. It also benefits from a host of integrated appliances and plumbed space for free standing appliances. An added bonus is the recessed space provided for a table and chairs. The handy WC completes the impressive accommodation on this level.