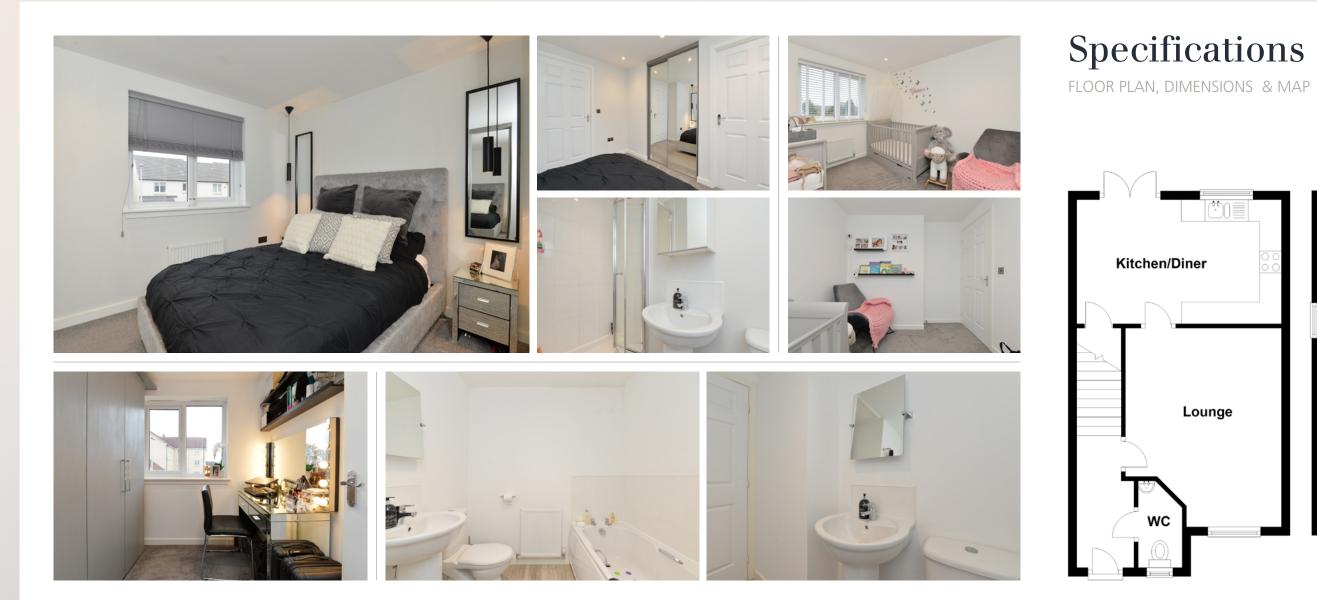

Climbing the stairs, the first-floor landing gives access to three bedrooms, a bathroom, and a large loft for additional storage. The front-facing master bedroom includes an integrated wardrobe and ample floor space for a larger style bed and additional free-standing furniture. The master bedroom further benefits from its own en-suite shower room which is partially tiled. The second bedroom is also a well-proportioned double. Bedroom three is a good-sized single. Finally, the bathroom is partially tiled and includes a three-piece white suite.

For extra warmth and comfort, the property enjoys gas central heating and double glazing.

Externally, the rear garden has a mature lawn and a decked area for entertaining immediately adjacent to the house. There is also allocated residents parking.

### Approximate Dimensions (Taken from the widest point)

| _ounge          | 4.58m (15') x 3.59m (11'9")    |
|-----------------|--------------------------------|
| Kitchen/Diner   | 4.71m (15'5") x 2.86m (9'5")   |
| WC              | 2.00m (6'7") x 1.01m (3'4")    |
| ∕laster Bedroom | 3.09m (10'2") x 2.96m (9'9")   |
| En-suite        | 2.35m (7'8") x 1.66m (5'5")    |
| 3edroom 2       | 3.31m (10'10") x 2.42m (7'11") |
| 3edroom 3       | 2.21m (7'3") x 2.19m (7'2")    |
| 3athroom        | 2.40m (7'11") x 2.03m (6'8")   |