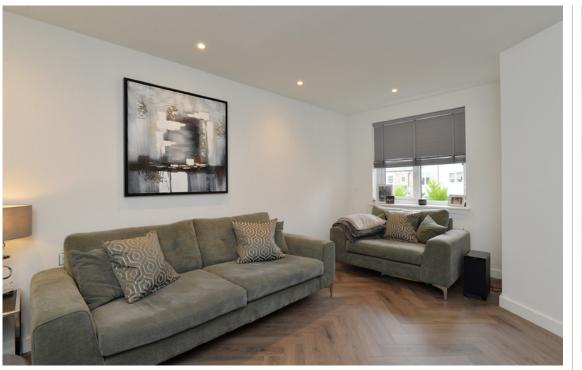

Internal accommodation is focused on a bright spacious and neutrally finished living room. A custom-designed media centre creates a lovely focal point. There is also plenty of space for a variety of different furniture configurations. This will give the new owner plenty of scope to create their perfect entertaining space. A door to the rear of the living room opens into the dining kitchen which occupies the full width of the property. The kitchen comes complete with a full range of base and wall mounted units offering plenty of preparation and storage space. A gas hob, electric oven, cooker hood, and dishwasher are integrated while space is provided for a free-standing washing machine and larger style fridge freezer. French doors open directly into the rear garden. The ground floor accommodation is completed by a WC off the main hall.