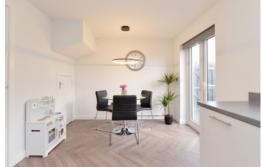

Internal accommodation is focused on a bright spacious and neutrally finished living room. A custom-designed media centre creates a lovely focal point. There is also plenty of space for a variety of different furniture configurations. This will give the new owner plenty of scope to create their perfect entertaining space. A door to the rear of the living room opens into the dining kitchen which occupies the full width of the property. The kitchen comes complete with a full range of base and wall mounted units offering plenty of preparation and storage space. A gas hob, electric oven, cooker hood, and dishwasher are integrated while space is provided for a free-standing washing machine and larger style fridge freezer. French doors open directly into the rear garden. The ground floor accommodation is completed by a WC off the main hall.