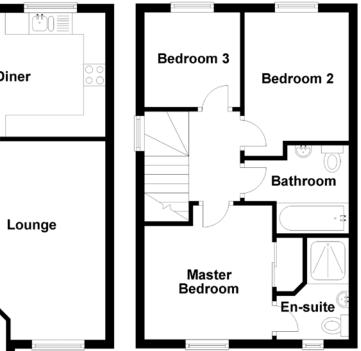

Climbing the stairs, the first-floor landing gives access to three bedrooms, a bathroom, and a large loft for additional storage. The front-facing master bedroom includes an integrated wardrobe and ample floor space for a larger style bed and additional free-standing furniture. The master bedroom further benefits from its own en-suite shower room which is partially tiled. The second bedroom is also a well-proportioned double. Bedroom three is a good-sized single. Finally, the bathroom is partially tiled and includes a three-piece white suite.

### Approximate Dimensions (Taken from the widest point)

| _ounge          | 4.58m (15') x 3.59m (11'9")    |
|-----------------|--------------------------------|
| Kitchen/Diner   | 4.71m (15'5") x 2.86m (9'5")   |
| WC              | 2.00m (6'7") x 1.01m (3'4")    |
| ∕laster Bedroom | 3.09m (10'2") x 2.96m (9'9")   |
| En-suite        | 2.35m (7'8") x 1.66m (5'5")    |
| 3edroom 2       | 3.31m (10'10") x 2.42m (7'11") |
| 3edroom 3       | 2.21m (7'3") x 2.19m (7'2")    |
| 3athroom        | 2.40m (7'11") x 2.03m (6'8")   |