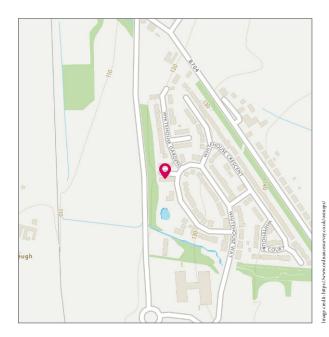

### GOREBRIDGE, EH23 4FQ

Gorebridge is a small town with an active and thriving community, situated in the county of Midlothian some ten miles from Edinburgh, off the A7 (Galashiels Road). It is surrounded by open countryside and forms part of a crescent of similar small towns stretching from Musselburgh in the east through Dalkeith, Eskbank, Bonnyrigg, Loanhead, Roslin to Penicuik in the west.

The town itself has a good selection of shops and services including banking and Post Office facilities and there are also excellent amenities in the market town of Bonnyrigg and also Dalkeith. There is a Tesco Superstore nearby and a retail park at Straiton which has a variety of superstores including Ikea, Costco and Sainsburys. Gorebridge has a leisure centre with a variety of clubs and societies, a library, a bowling club and a park. There is also a swimming pool at nearby Newbattle.

In recent years, the road network has improved majorly and as a consequence, the City Bypass is within easy reach and there is convenient access to the Scottish motorway network and Edinburgh International Airport. The location now also benefits from being along the route of the new Borders Railway with regular train services into Edinburgh.

There is also a regular and frequent bus service to Edinburgh itself and the car journey takes between twenty and thirty minutes except at peak times.

All in all, this is an excellent location for commuters who prefer a slightly more rural environment with all the benefits it offers.