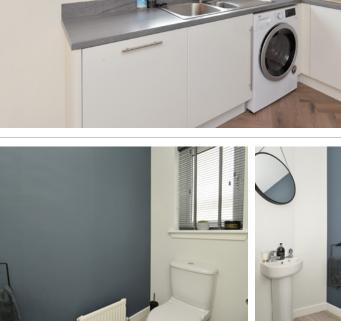

Internal accommodation is focused on a bright spacious and neutrally finished living room. A custom-designed media centre creates a lovely focal point. There is also plenty of space for a variety of different furniture configurations. This will give the new owner plenty of scope to create their perfect entertaining space. A door to the rear of the living room opens into the dining kitchen which occupies the full width of the property. The kitchen comes complete with a full range of base and wall mounted units offering plenty of preparation and storage space. A gas hob, electric oven, cooker hood, and dishwasher are integrated while space is provided for a free-standing washing machine and larger style fridge freezer. French doors open directly into the rear garden. The ground floor accommodation is completed by a WC off the main hall.

Climbing the stairs, the first-floor landing gives access to three bedrooms, a bathroom, and a large loft for additional storage. The front-facing master bedroom includes an integrated wardrobe and ample floor space for a larger style bed and additional free-standing furniture. The master bedroom further benefits from its own en-suite shower room which is partially tiled. The second bedroom is also a well-proportioned double. Bedroom three is a good-sized single. Finally, the bathroom is partially tiled and includes a three-piece white suite.