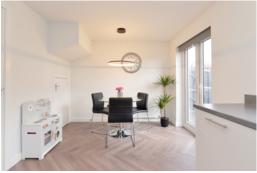

Internal accommodation is focused on a bright spacious and neutrally finished living room. A custom-designed media centre creates a lovely focal point. There is also plenty of space for a variety of different furniture configurations. This will give the new owner plenty of scope to create their perfect entertaining space. A door to the rear of the living room opens into the dining kitchen which occupies the full width of the property. The kitchen comes complete with a full range of base and wall mounted units offering plenty of preparation and storage space. A gas hob, electric oven, cooker hood, and dishwasher are integrated while space is provided for a free-standing washing machine and larger style fridge freezer. French doors open directly into the rear garden. The ground floor accommodation is completed by a WC off the main hall.