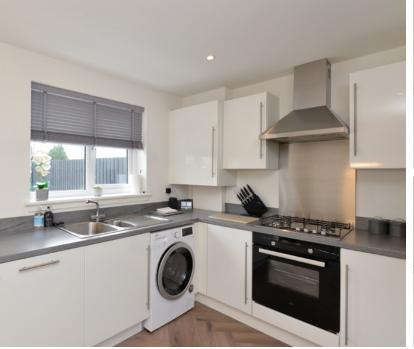

Internal accommodation is focused on a bright spacious and neutrally finished living room. A custom-designed media centre creates a lovely focal point. There is also plenty of space for a variety of different furniture configurations. This will give the new owner plenty of scope to create their perfect entertaining space. A door to the rear of the living room opens into the dining kitchen which occupies the full width of the property. The kitchen comes complete with a full range of base and wall mounted units offering plenty of preparation and storage space. A gas hob, electric oven, cooker hood, and dishwasher are integrated while space is provided for a free-standing washing machine and larger style fridge freezer. French doors open directly into the rear garden. The ground floor accommodation is completed by a WC off the main hall.