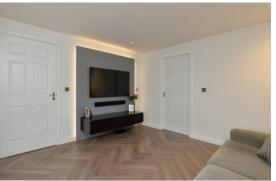

Internal accommodation is focused on a bright spacious and neutrally finished living room. A custom-designed media centre creates a lovely focal point. There is also plenty of space for a variety of different furniture configurations. This will give the new owner plenty of scope to create their perfect entertaining space. A door to the rear of the living room opens into the dining kitchen which occupies the full width of the property. The kitchen comes complete with a full range of base and wall mounted units offering plenty of preparation and storage space. A gas hob, electric oven, cooker hood, and dishwasher are integrated while space is provided for a free-standing washing machine and larger style fridge freezer. French doors open directly into the rear garden. The ground floor accommodation is completed by a WC off the main hall.