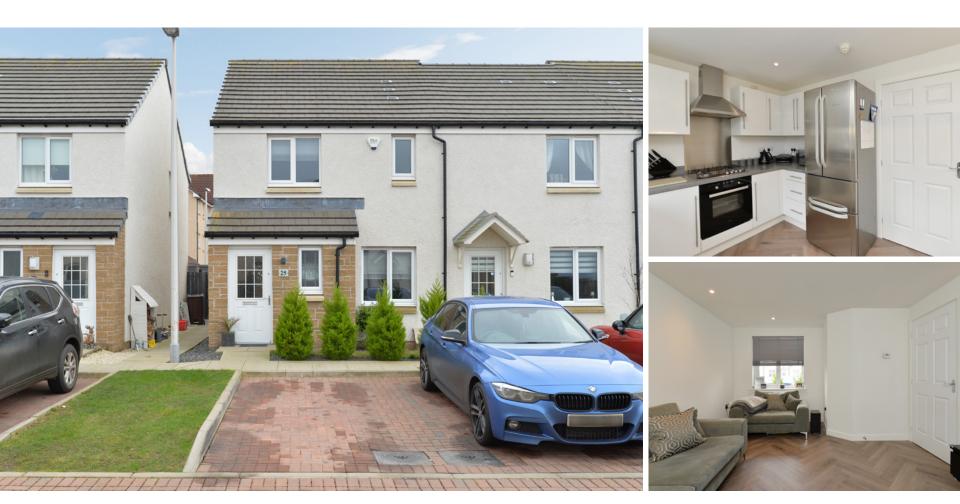

#### GOREBRIDGE, EH23 4FQ

McEwan Fraser is delighted to present this stylish three-bedroom, end-terraced, house to the market. Well situated in an established modern development, the property is presented to the market in excellent internal order. This is an ideal starter home and internal viewing is highly recommended.

Internal accommodation is focused on a bright spacious and neutrally finished living room. A custom-designed media centre creates a lovely focal point. There is also plenty of space for a variety of different furniture configurations. This will give the new owner plenty of scope to create their perfect entertaining space. A door to the rear of the living room opens into the dining kitchen which occupies the full width of the property. The kitchen comes complete with a full range of base and wall mounted units offering plenty of preparation and storage space. A gas hob, electric oven, cooker hood, and dishwasher are integrated while space is provided for a free-standing washing machine and larger style fridge freezer. French doors open directly into the rear garden. The ground floor accommodation is completed by a WC off the main hall.

Climbing the stairs, the first-floor landing gives access to three bedrooms, a bathroom, and a large loft for additional storage. The front-facing master bedroom includes an integrated wardrobe and ample floor space for a larger style bed and additional free-standing furniture. The master bedroom further benefits from its own en-suite shower room which is partially tiled. The second bedroom is also a well-proportioned double. Bedroom three is a good-sized single. Finally, the bathroom is partially tiled and includes a three-piece white suite.

For extra warmth and comfort, the property enjoys gas central heating and double glazing.

Externally, the rear garden has a mature lawn and a decked area for entertaining immediately adjacent to the house. There is also allocated residents parking.