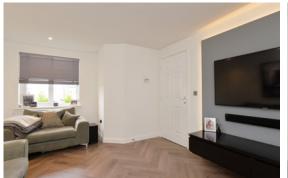

Internal accommodation is focused on a bright spacious and neutrally finished living room. A custom-designed media centre creates a lovely focal point. There is also plenty of space for a variety of different furniture configurations. This will give the new owner plenty of scope to create their perfect entertaining space. A door to the rear of the living room opens into the dining kitchen which occupies the full width of the property. The kitchen comes complete with a full range of base and wall mounted units offering plenty of preparation and storage space. A gas hob, electric oven, cooker hood, and dishwasher are integrated while space is provided for a free-standing washing machine and larger style fridge freezer. French doors open directly into the rear garden. The ground floor accommodation is completed by a WC off the main hall.