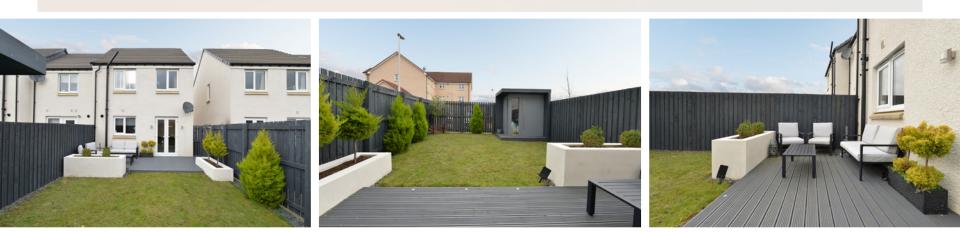

For extra warmth and comfort, the property enjoys gas central heating and double glazing.

Externally, the rear garden has a mature lawn and a decked area for entertaining immediately adjacent to the house. There is also allocated residents parking.