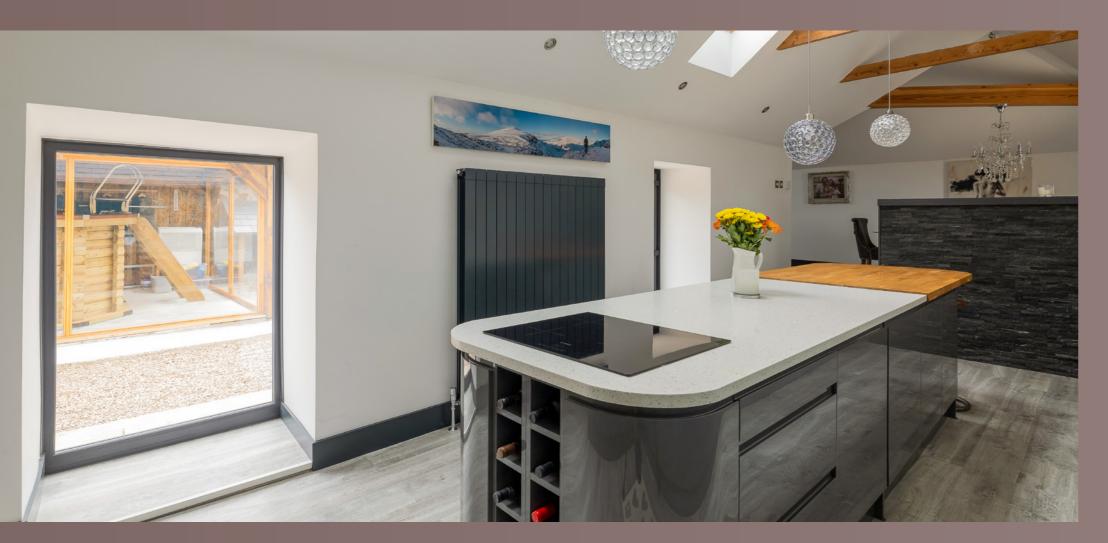

The property consists of a wooden porch to a hallway which leads to all accommodation, a bespoke luxury kitchen with multiple units fitted with superior integrated appliances, and Central Island, with a breakfast bar, which is open to the dining area and lounge. Patio doors from the dining area lead to the garden. The extensive

"...A BESPOKE LUXURY KITCHEN WITH MULTIPLE UNITS FITTED WITH SUPERIOR INTEGRATED APPLIANCES..." 0

0

-----

"...FIXTURES AND FITTINGS OFFERING LUXURY AND COMFORT THROUGHOUT, MANY OF THEM SPECIALLY COMMISSIONED AND HANDMADE..."