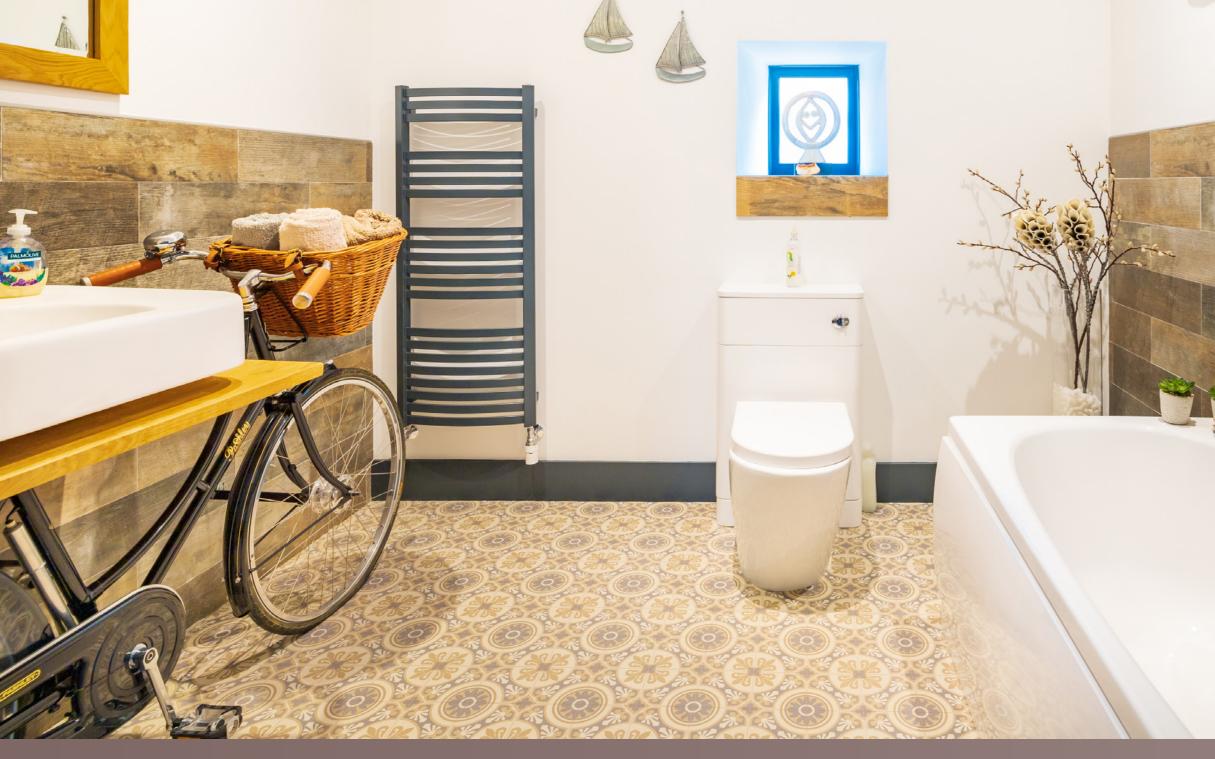

windows floods with natural light a multi-fuel fire adds grandeur.

The ground floor has three bedrooms, the main suite with an en-suite shower room, walk-in wardrobes, and a dressing area. Bedroom two has throughout the property and bedrooms.

lounge with its vaulted ceiling and numerous Velux its own separate en-suite, and bedroom three has access to the master en-suite, which is currently being used as a gym. On the upper floor are two further bedrooms flooded with natural light; one is used as a home office. In addition, there are ample storage cupboards and wardrobes