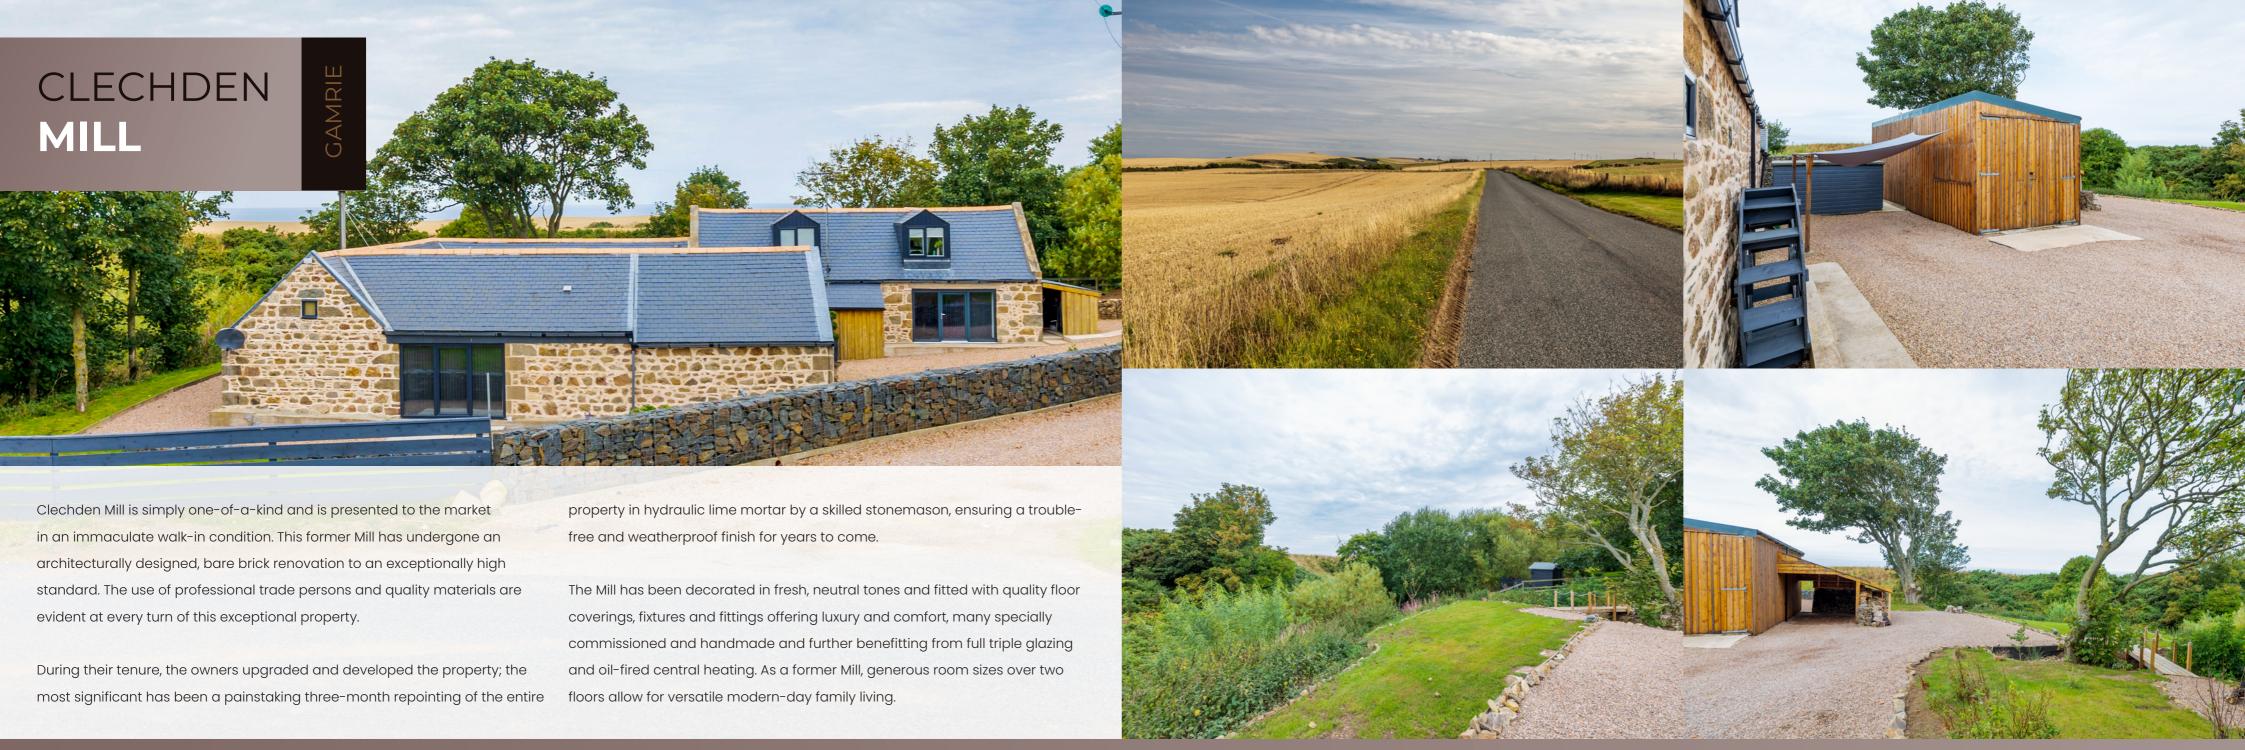

Clechden Mill is located at the end of a gravelled drive and has approximately 0.5 acres of garden grounds, including an abundance of mature plants, shrubs and wood area, creating an excellent habitat for various wildlife. The garden has been designed to encourage nature. There is ample parking for numerous vehicles, an oversized wooden garage designed for a motor home and workshop with power and light, and two carports.

There are numerous seating areas around the garden, with a private patio area incorporating a hot tub and fire pit area perfect for entertaining or al-fresco dining and enjoying the sun.

The property is serviced with mains electric/water and drainage to a septic tank and soakaway. Moreover, Line of Sight broadband has been installed to provide effective home working.