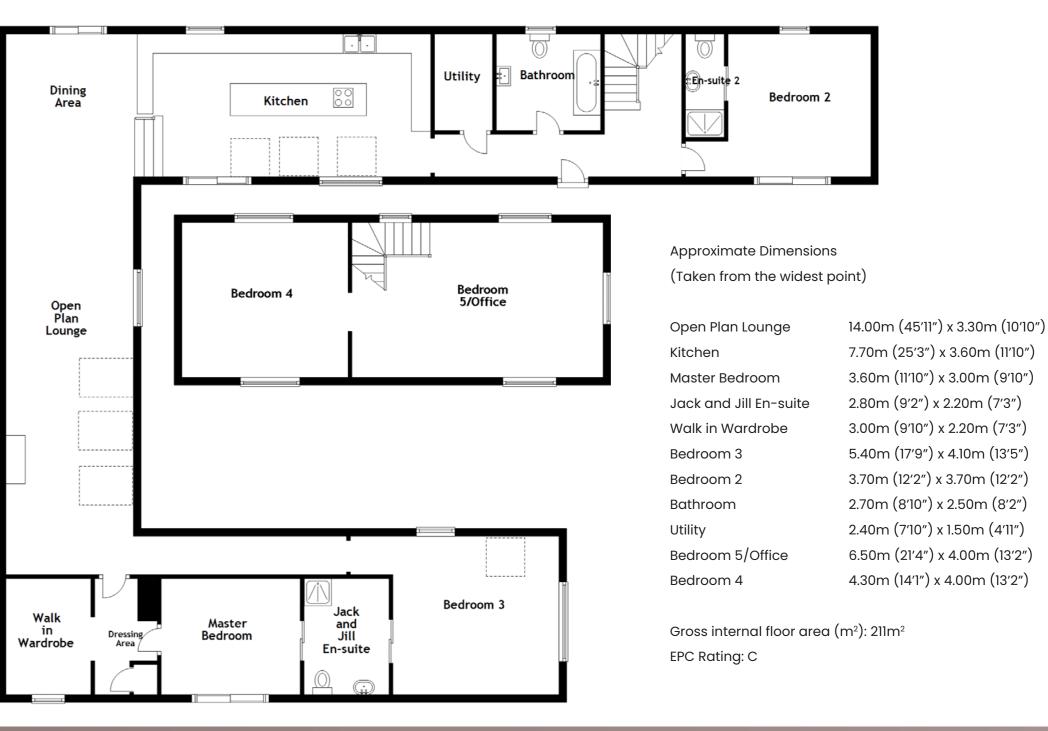

## SPECIFICATIONS

FLOOR PLAN, DIMENSIONS & MAP

The property consists of a wooden porch to a hallway which leads to all accommodation, a bespoke luxury kitchen with multiple units fitted with superior integrated appliances, and Central Island, with a breakfast bar, which is open to the dining area and lounge. Patio doors from the dining area lead to the garden. The extensive

windows floods with natural light a multi-fuel fire adds grandeur.

The ground floor has three bedrooms, the main suite with an en-suite shower room, walk-in wardrobes, and a dressing area. Bedroom two has throughout the property and bedrooms.

lounge with its vaulted ceiling and numerous Velux its own separate en-suite, and bedroom three has access to the master en-suite, which is currently being used as a gym. On the upper floor are two further bedrooms flooded with natural light; one is used as a home office. In addition, there are ample storage cupboards and wardrobes