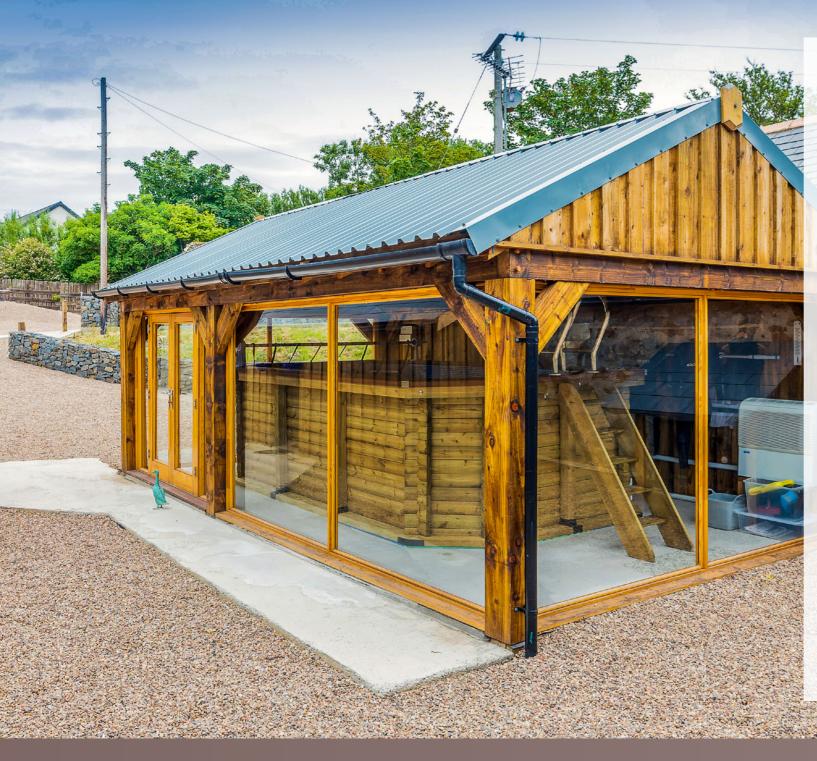

Clechden Mill is located at the end of a gravelled drive and has approximately 0.5 acres of garden grounds, including an abundance of mature plants, shrubs and wood area, creating an excellent habitat for various wildlife. The garden has been designed to encourage nature. There is ample parking for numerous vehicles, an oversized wooden garage designed for a motor home and workshop with power and light, and two carports.

There are numerous seating areas around the garden, with a private patio area incorporating a hot tub and fire pit area perfect for entertaining or al-fresco dining and enjoying the sun.

The property is serviced with mains electric/water and drainage to a septic tank and soakaway. Moreover, Line of Sight broadband has been installed to provide effective home working.