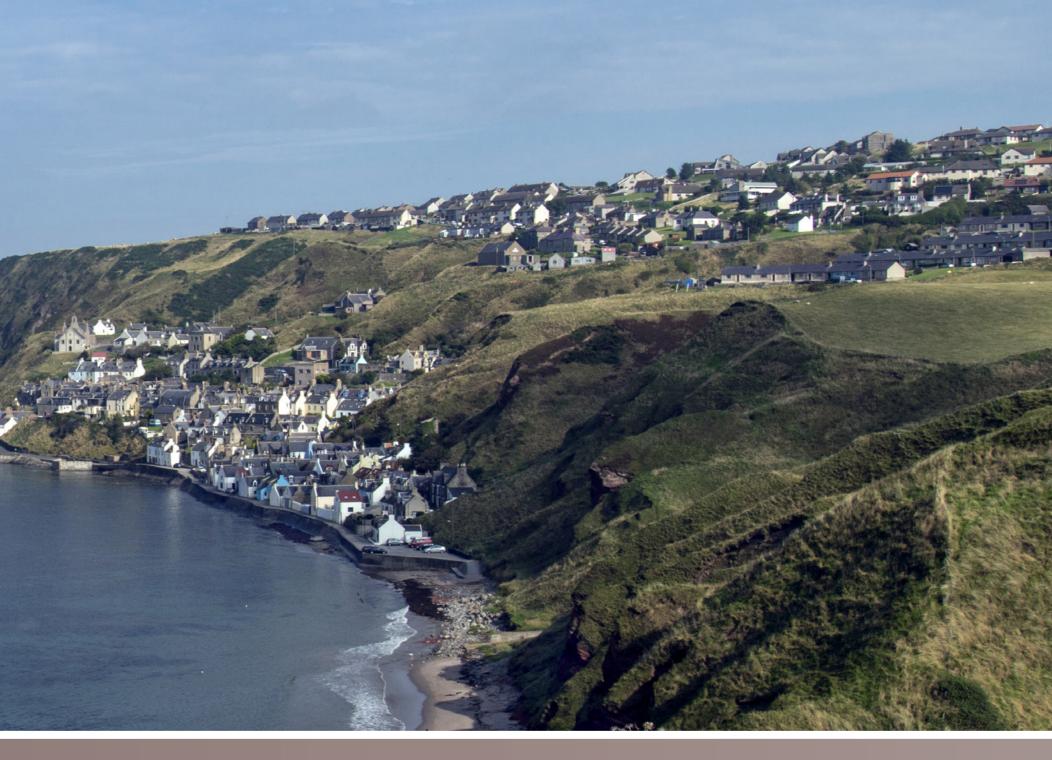

## THE LOCATION

This fantastic property is set back from the B903I Banff to Fraserburgh scenic coast road, located approximately five miles west of the seaside village of Gardenstown and 2.3 miles east of Macduff. Gardenstown is a historic fishing village boasting spectacular scenery, similar to the equally captivating Crovie, Pennan, Portsoy and Cullen. From the mill, you are within a short trip from some of the most beautiful beaches and rugged coastline that the Moray Firth is famous for, with abundant wildlife, including dolphins, seals and seabirds.