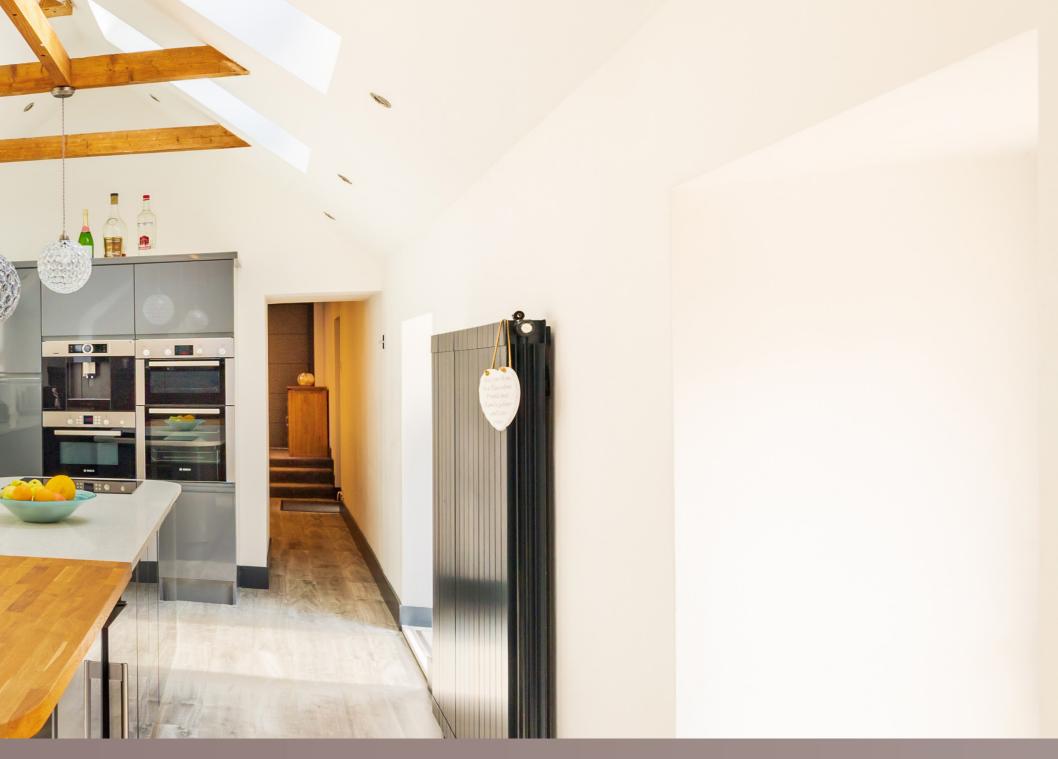

The property consists of a wooden porch to a hallway which leads to all accommodation, a bespoke luxury kitchen with multiple units fitted with superior integrated appliances, and Central Island, with a breakfast bar, which is open to the dining area and lounge. Patio doors from the dining area lead to the garden. The extensive

windows floods with natural light a multi-fuel fire adds grandeur.

The ground floor has three bedrooms, the main suite with an en-suite shower room, walk-in wardrobes, and a dressing area. Bedroom two has throughout the property and bedrooms.

lounge with its vaulted ceiling and numerous Velux its own separate en-suite, and bedroom three has access to the master en-suite, which is currently being used as a gym. On the upper floor are two further bedrooms flooded with natural light; one is used as a home office. In addition, there are ample storage cupboards and wardrobes