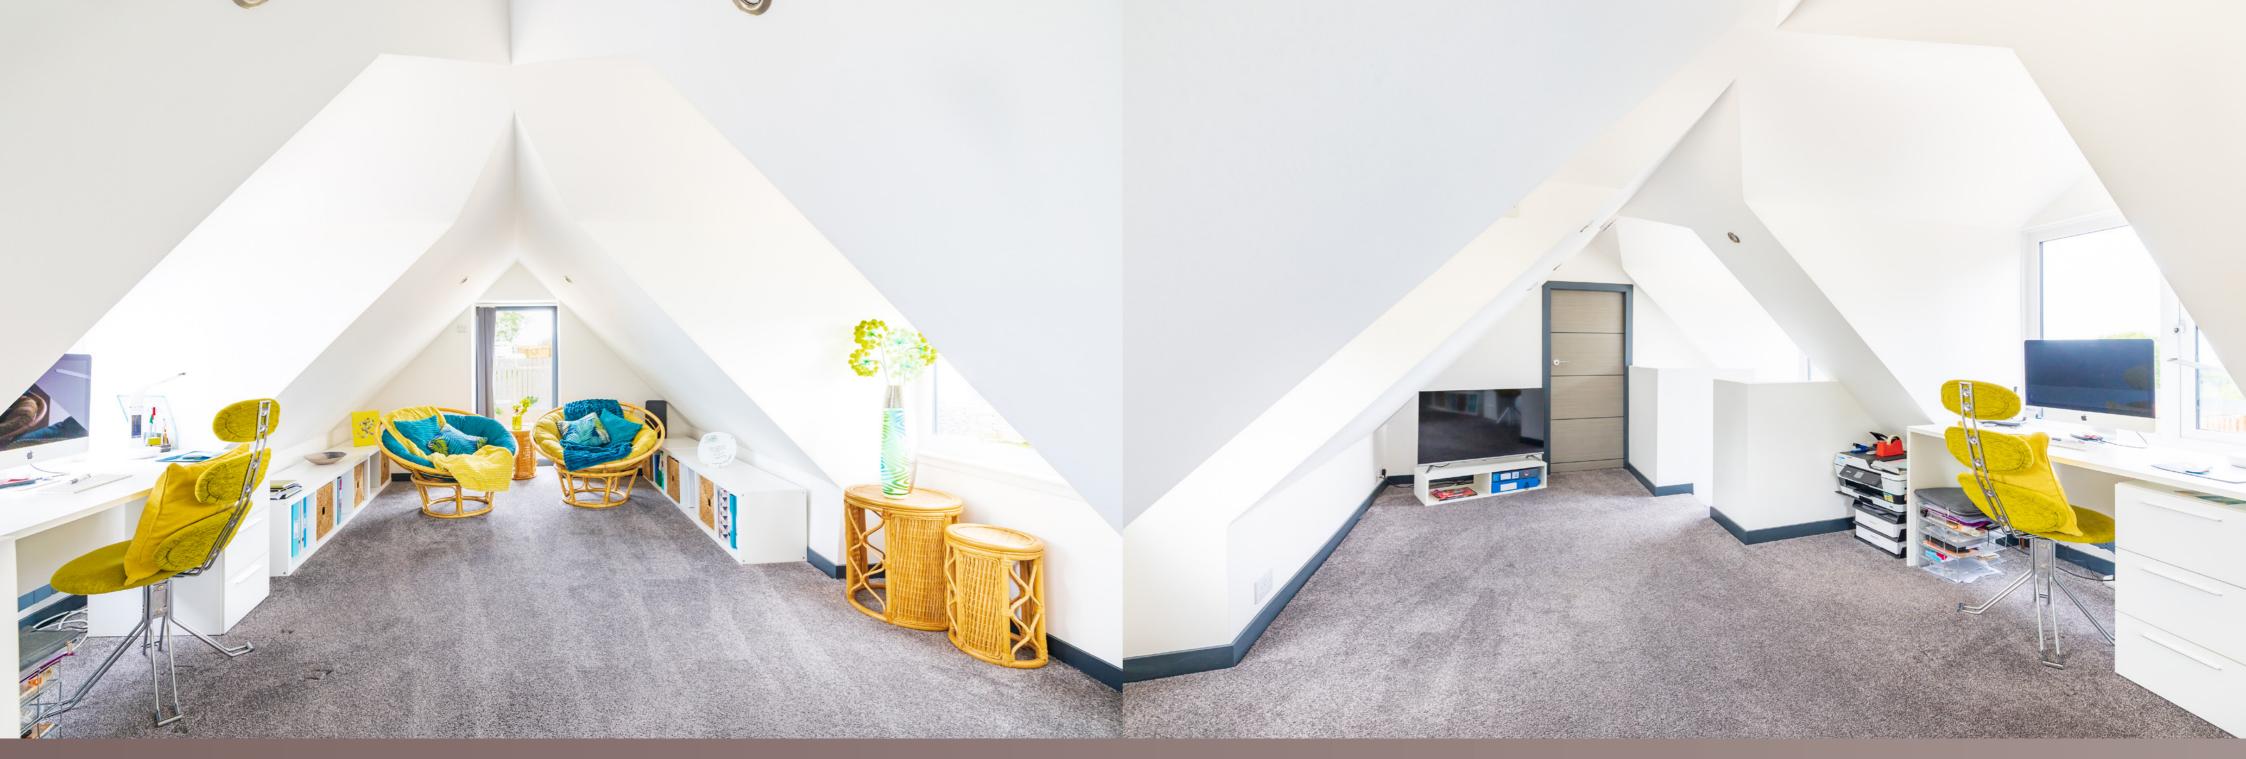

lounge with its vaulted ceiling and numerous Velux its own separate en-suite, and bedroom three has access to the master en-suite, which is currently being used as a gym. On the upper floor are two further bedrooms flooded with natural light; one is used as a home office. In addition, there are ample storage cupboards and wardrobes