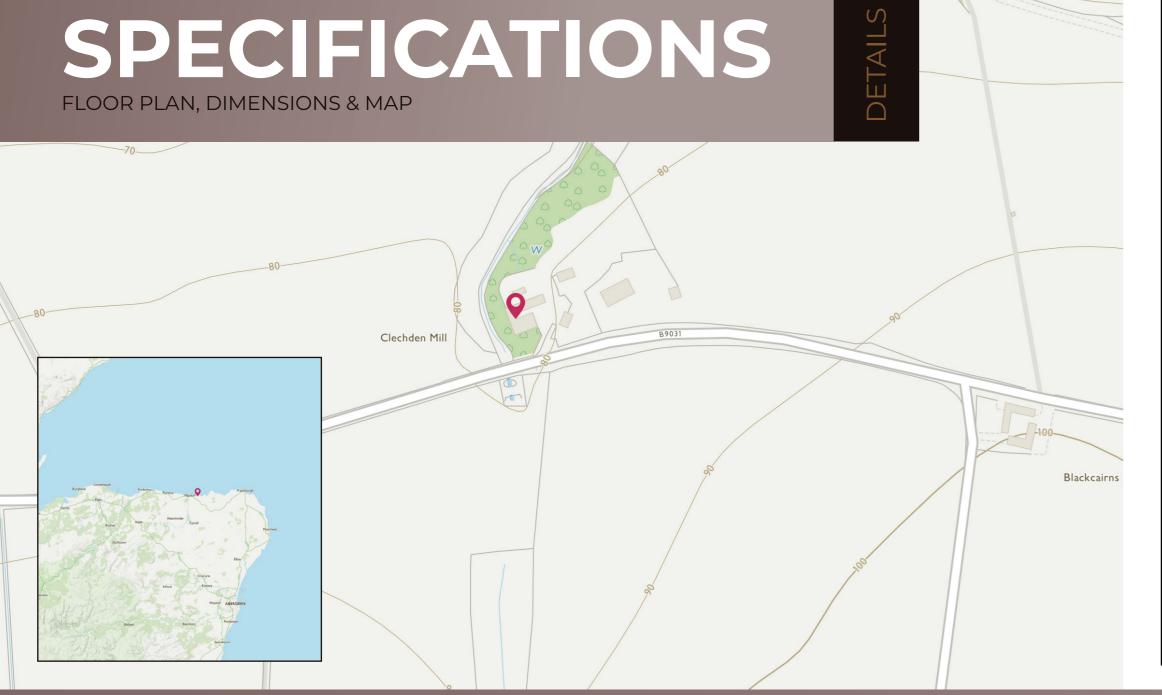

## SPECIFICATIONS

FLOOR PLAN, DIMENSIONS & MAP

## THE LOCATION

This fantastic property is set back from the B903I Banff to Fraserburgh scenic coast road, located approximately five miles west of the seaside village of Gardenstown and 2.3 miles east of Macduff. Gardenstown is a historic fishing village boasting spectacular scenery, similar to the equally captivating Crovie, Pennan, Portsoy and Cullen. From the mill, you are within a short trip from some of the most beautiful beaches and rugged coastline that the Moray Firth is famous for, with abundant wildlife, including dolphins, seals and seabirds.