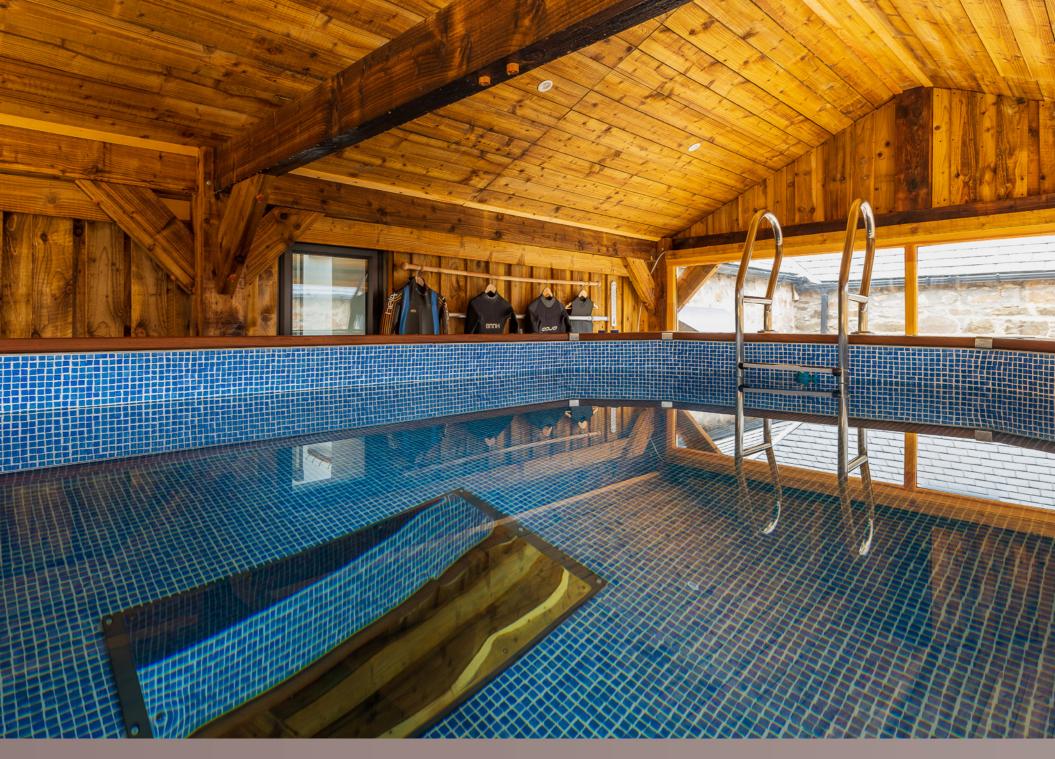

The "Dolphin" sports pool has been designed to support an endless fast lane system. A hydro-pro inverter heats the pool, and the endless pool is driven by a hydraulic motor with variable speeds selected by a waterproof remote control key fob. Elite athletes use these worldrenowned pool systems for rehabilitation, training or leisure facilities. HHHHHHH