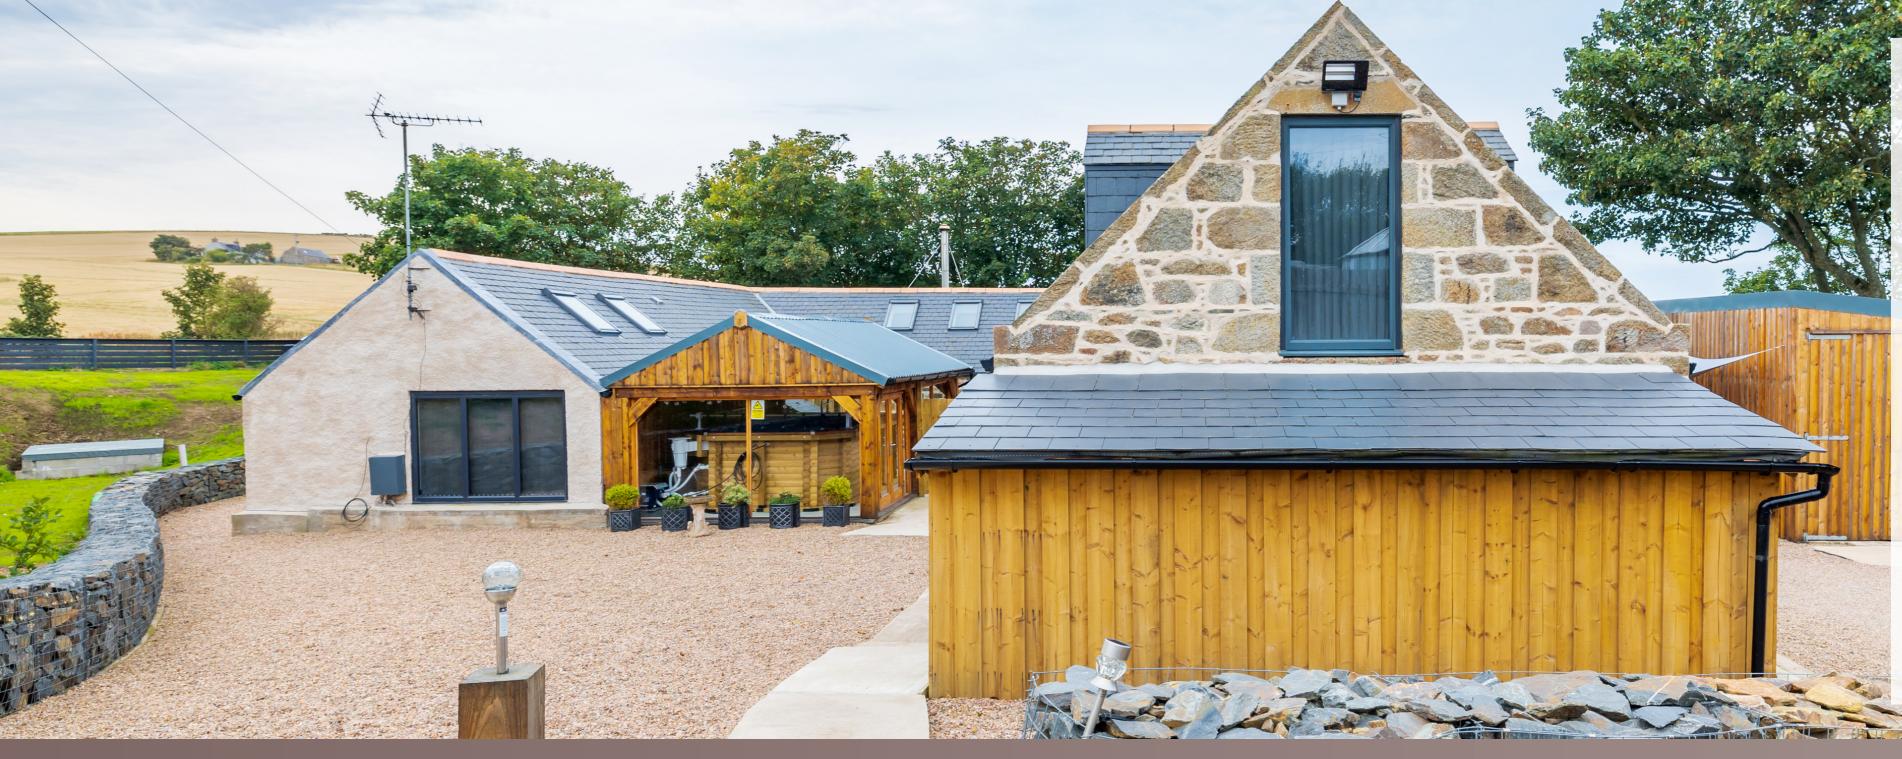

CLECHDEN MILL WOULD BE IDEAL FOR THOSE SEEKING A UNIQUE HIGH IMPACT PROPERTY IN A BEAUTIFUL, TRANQUIL SETTING

Clechden Mill is located at the end of a gravelled drive and has approximately 0.5 acres of garden grounds, including an abundance of mature plants, shrubs and wood area, creating an excellent habitat for various wildlife. The garden has been designed to encourage nature. There is ample parking for numerous vehicles, an oversized wooden garage designed for a motor home and workshop with power and light, and two carports.