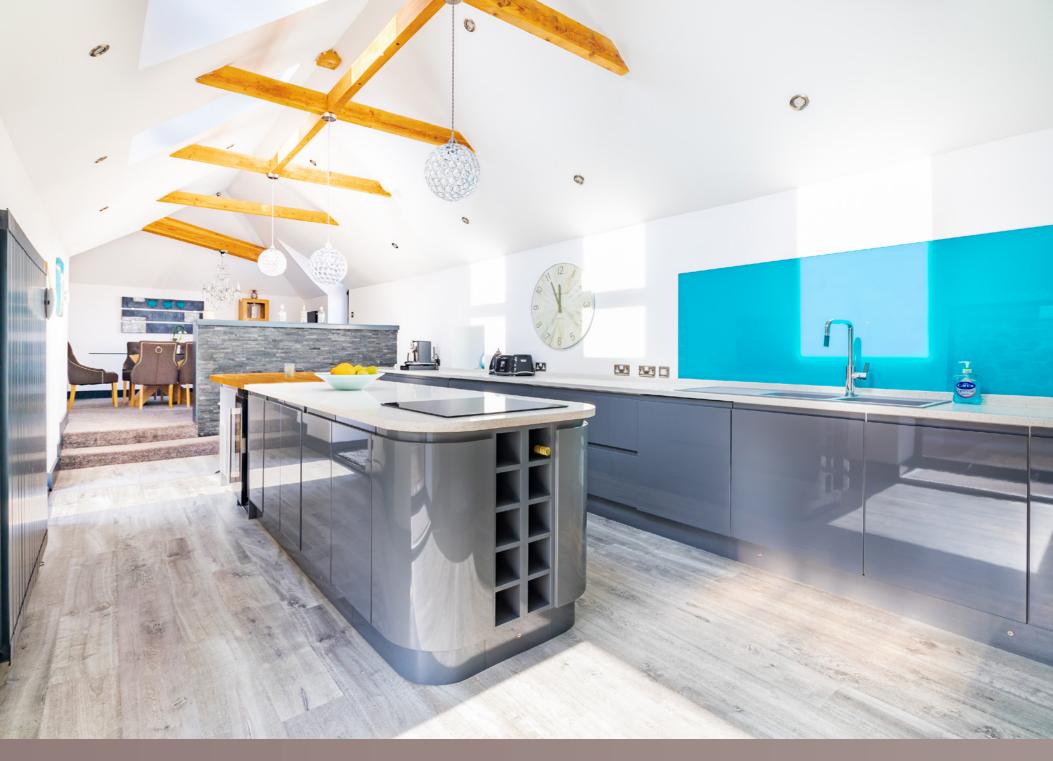

The property consists of a wooden porch to a hallway which leads to all accommodation, a bespoke luxury kitchen with multiple units fitted with superior integrated appliances, and Central Island, with a breakfast bar, which is open to the dining area and lounge. Patio doors from the dining area lead to the garden. The extensive

windows floods with natural light a multi-fuel fire adds grandeur.

The ground floor has three bedrooms, the main suite with an en-suite shower room, walk-in wardrobes, and a dressing area. Bedroom two has throughout the property and bedrooms.

lounge with its vaulted ceiling and numerous Velux its own separate en-suite, and bedroom three has access to the master en-suite, which is currently being used as a gym. On the upper floor are two further bedrooms flooded with natural light; one is used as a home office. In addition, there are ample storage cupboards and wardrobes