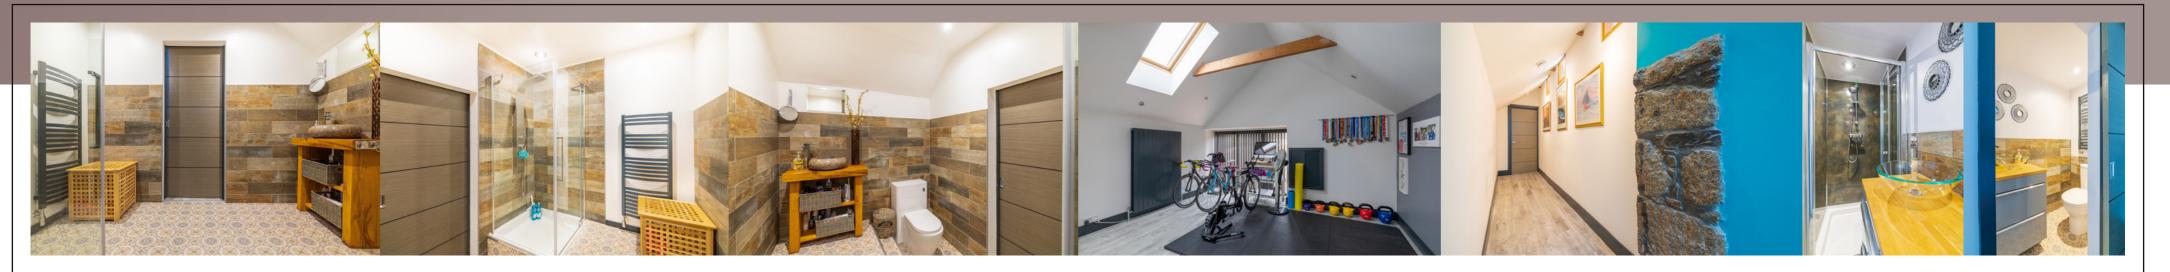

windows floods with natural light a multi-fuel fire adds grandeur.

The ground floor has three bedrooms, the main suite with an en-suite shower room, walk-in wardrobes, and a dressing area. Bedroom two has throughout the property and bedrooms.

lounge with its vaulted ceiling and numerous Velux its own separate en-suite, and bedroom three has access to the master en-suite, which is currently being used as a gym. On the upper floor are two further bedrooms flooded with natural light; one is used as a home office. In addition, there are ample storage cupboards and wardrobes