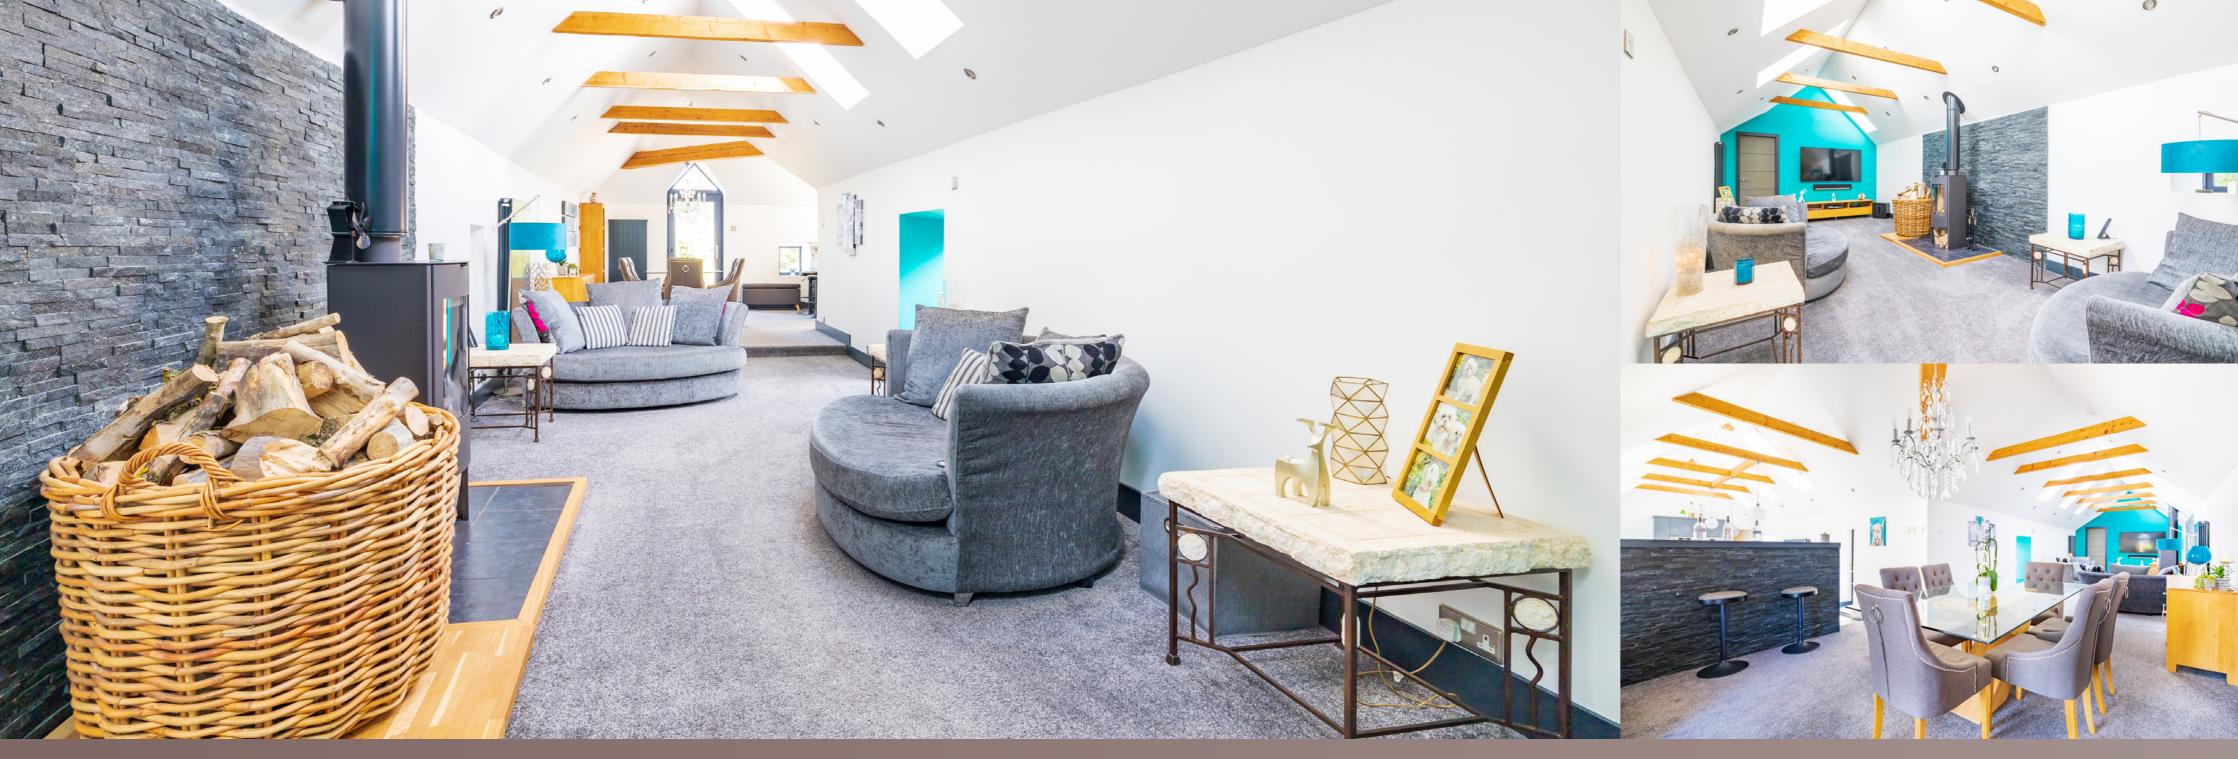

The property consists of a wooden porch to a hallway which leads to all accommodation, a bespoke luxury kitchen with multiple units fitted with superior integrated appliances, and Central Island, with a breakfast bar, which is open to the dining area and lounge. Patio doors from the dining area lead to the garden. The extensive

windows floods with natural light a multi-fuel fire adds grandeur.

The ground floor has three bedrooms, the main suite with an en-suite shower room, walk-in wardrobes, and a dressing area. Bedroom two has throughout the property and bedrooms.

lounge with its vaulted ceiling and numerous Velux its own separate en-suite, and bedroom three has access to the master en-suite, which is currently being used as a gym. On the upper floor are two further bedrooms flooded with natural light; one is used as a home office. In addition, there are ample storage cupboards and wardrobes