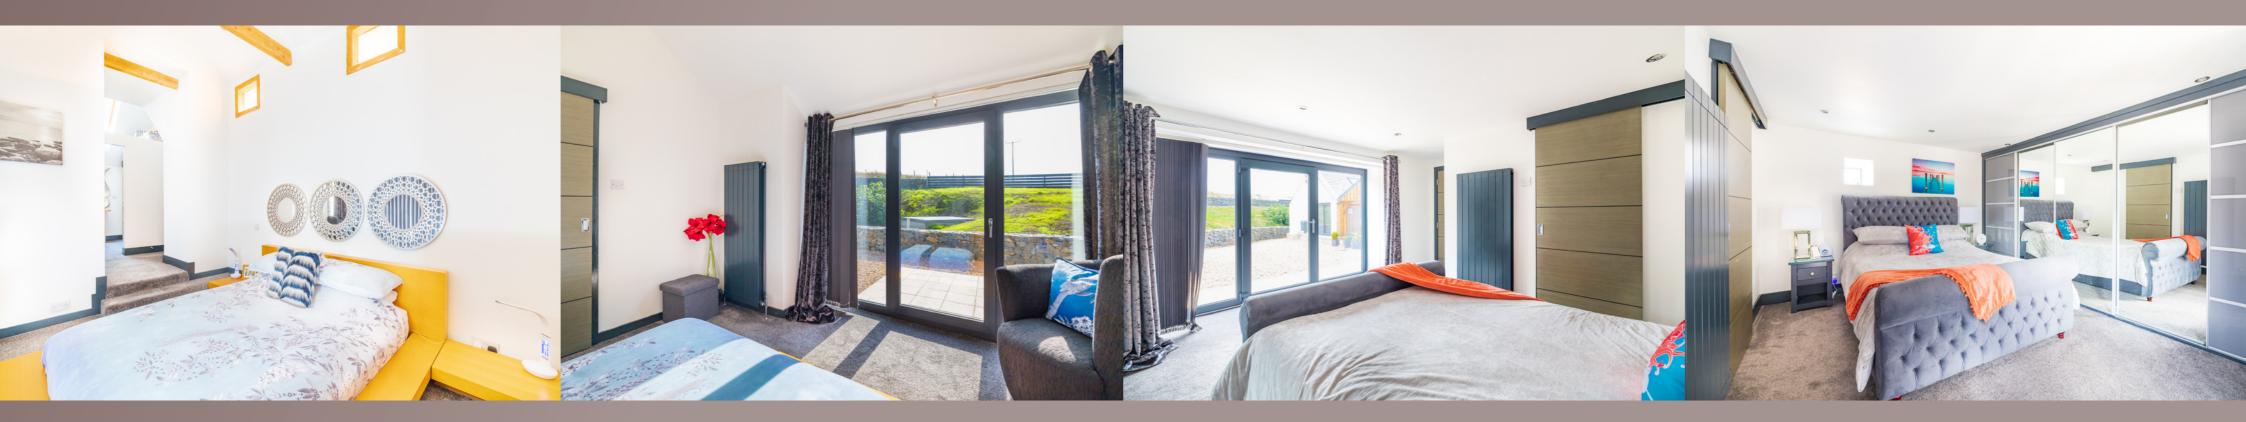

windows floods with natural light a multi-fuel fire adds grandeur.

The ground floor has three bedrooms, the main suite with an en-suite shower room, walk-in wardrobes, and a dressing area. Bedroom two has throughout the property and bedrooms.

lounge with its vaulted ceiling and numerous Velux its own separate en-suite, and bedroom three has access to the master en-suite, which is currently being used as a gym. On the upper floor are two further bedrooms flooded with natural light; one is used as a home office. In addition, there are ample storage cupboards and wardrobes