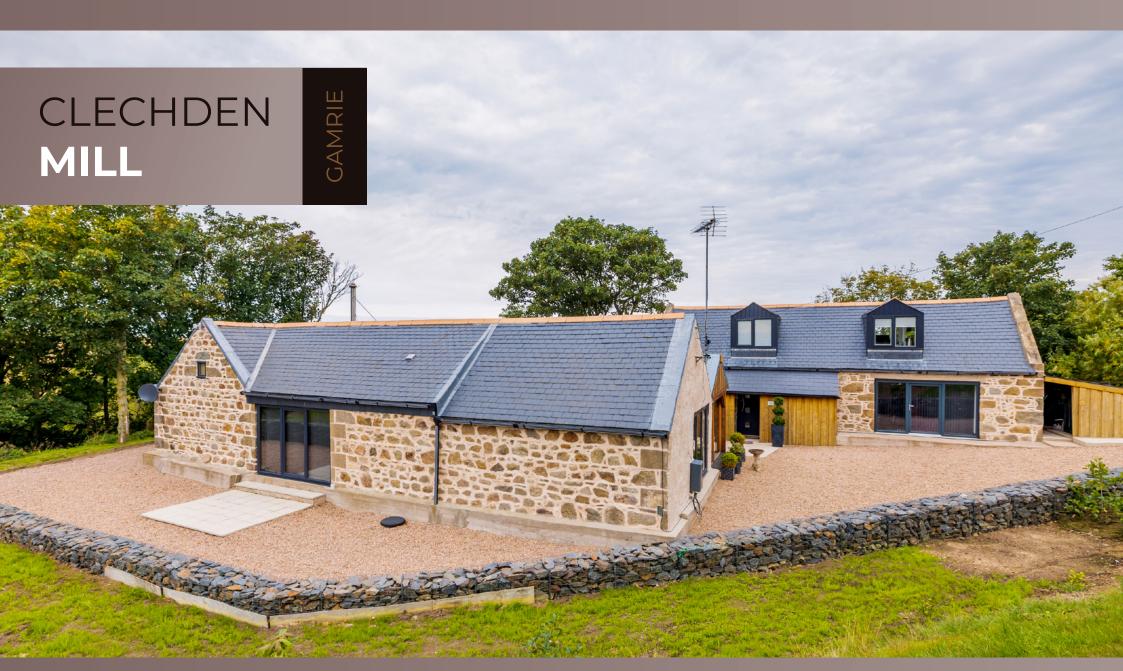

CLECHDEN MILL WOULD BE IDEAL FOR THOSE SEEKING A UNIQUE HIGH IMPACT PROPERTY IN A BEAUTIFUL, TRANQUIL SETTING

Clechden Mill is located at the end of a gravelled drive and has approximately 0.5 acres of garden grounds, including an abundance of mature plants, shrubs and wood area, creating an excellent habitat for various wildlife. The garden has been designed to encourage nature. There is ample parking for numerous vehicles, an oversized wooden garage designed for a motor home and workshop with power and light, and two carports.