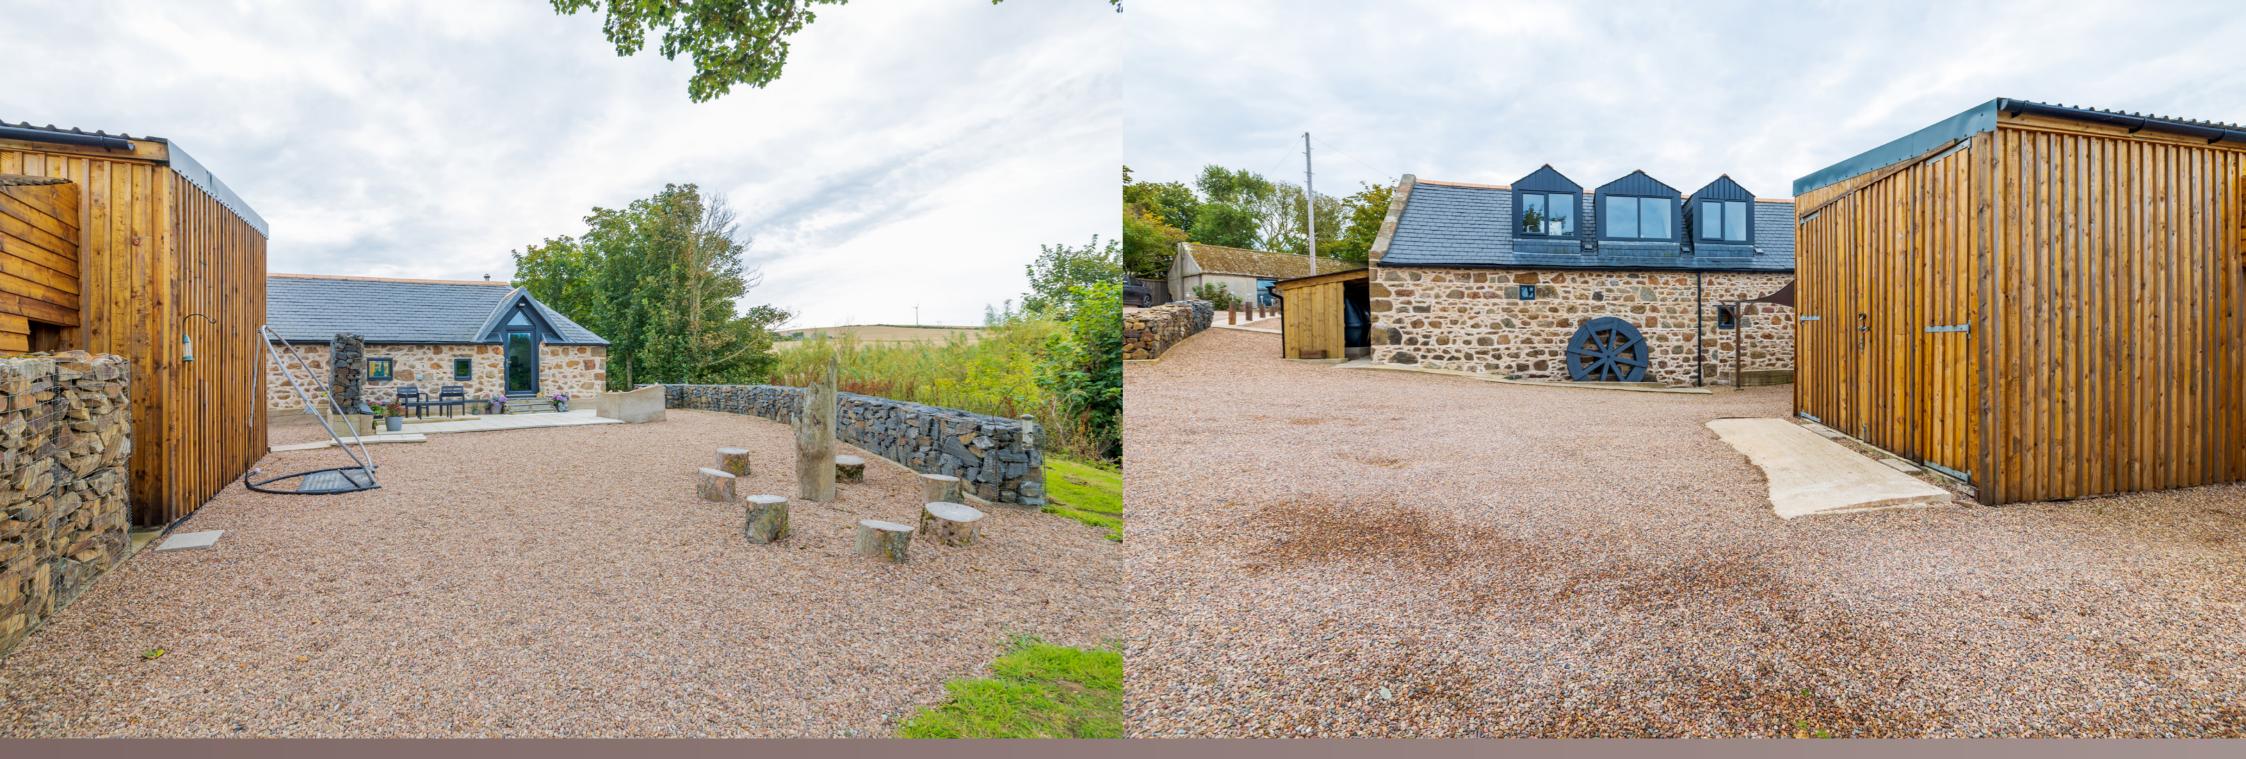

Clechden Mill is located at the end of a gravelled drive and has approximately 0.5 acres of garden grounds, including an abundance of mature plants, shrubs and wood area, creating an excellent habitat for various wildlife. The garden has been designed to encourage nature. There is ample parking for numerous vehicles, an oversized wooden garage designed for a motor home and workshop with power and light, and two carports.

There are numerous seating areas around the garden, with a private patio area incorporating a hot tub and fire pit area perfect for entertaining or al-fresco dining and enjoying the sun.

The property is serviced with mains electric/water and drainage to a septic tank and soakaway. Moreover, Line of Sight broadband has been installed to provide effective home working.