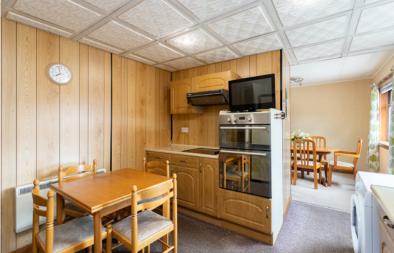

## THE KITCHEN

The functional kitchen, situated nearby, offers ample space for culinary pursuits and culinary creations. Completing the convenience of the ground floor is a family bathroom with a bath and a shower cubicle.