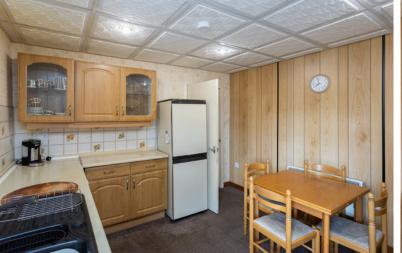

## THE KITCHEN

The functional kitchen, situated nearby, offers ample space for culinary pursuits and culinary creations. Completing the convenience of the ground floor is a family bathroom with a bath and a shower cubicle.