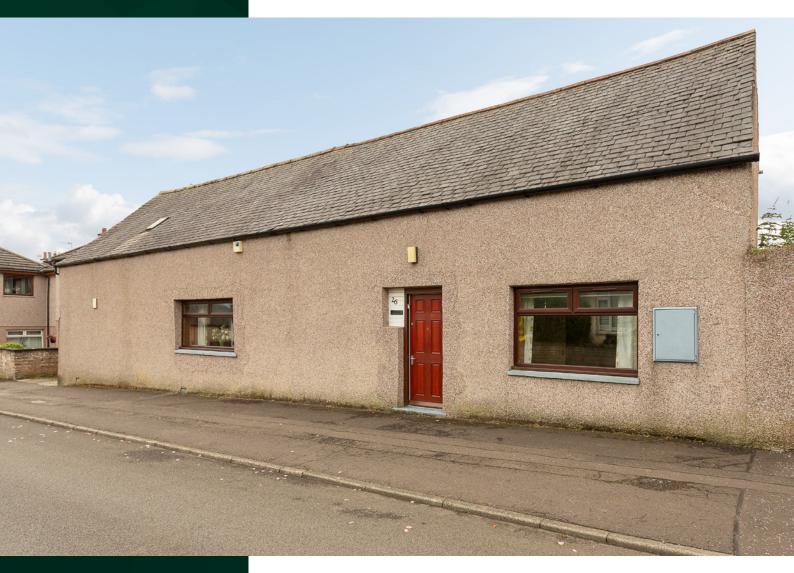

## 26 Symers Street

DUNDEE, DD3 9EZ

A remarkable opportunity to acquire a spacious semi-detached property located in the soughtafter area of Downfield

www.mcewanfraserlegal.co.uk

McEwan Fraser Legal is delighted to present a remarkable opportunity to acquire a spacious semi-detached property located in the sought-after area of Downfield. This charming residence offers an abundance of potential and boasts an impressive layout across two floors. As you step inside, you are greeted by a thoughtfully designed ground floor that features three generously proportioned bedrooms, perfectly suited for accommodating a growing family or hosting guests.