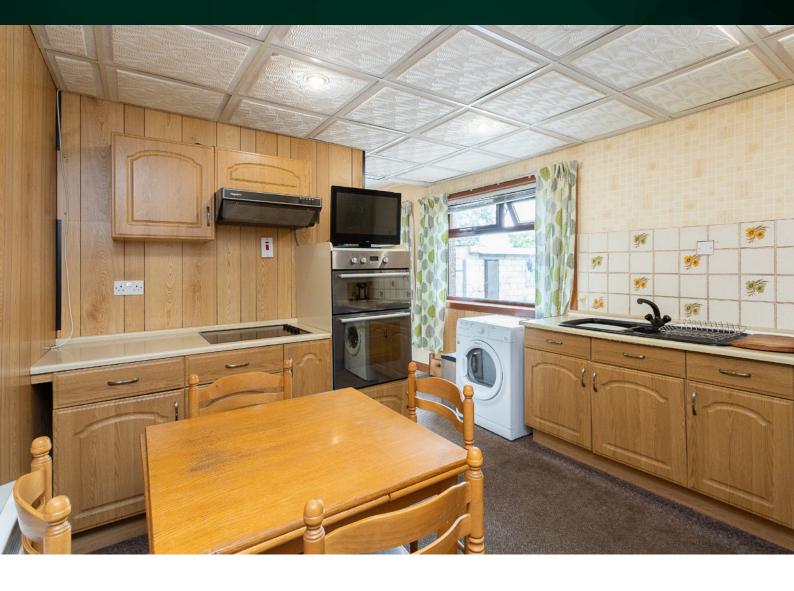

## THE KITCHEN

The functional kitchen, situated nearby, offers ample space for culinary pursuits and culinary creations. Completing the convenience of the ground floor is a family bathroom with a bath and a shower cubicle.