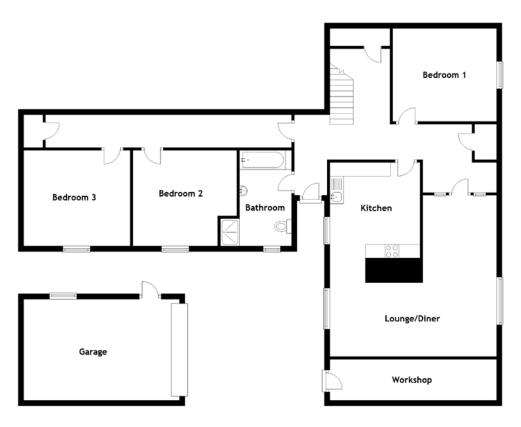

#### FLOOR PLAN, DIMENSIONS & MAP

Approximate Dimensions (Taken from the widest point)

Lounge/Diner6.10m (20') x 5.90m (19'4")Kitchen3.50m (11'6") x 3.30m (10'10")Bedroom 13.80m (12'6") x 3.40m (11'2")Bedroom 23.80m (12'6") x 3.50m (11'6")Bedroom 33.90m (12'10") x 3.50m (11'6")Bathroom3.50m (11'6") x 2.60m (8'6")

Family Room 8.20m  $(26'11") \times 4.70m (15'5")$ Storage 8.20m  $(26'11") \times 1.60m (5'3")$ Workshop 6.10m  $(20') \times 1.50m (4'11")$ Garage 5.70m  $(18'8") \times 3.70m (12'2")$ 

Gross internal floor area (m2): 164m2