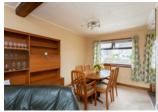

#### THE LOUNGE/DINER

The main living area on the ground floor encompasses an L-shaped lounge, providing an inviting atmosphere for relaxation and entertaining. Adjacent to the lounge is the dining room, where cherished memories can be created during family meals or gatherings.