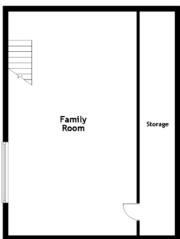

# THE BATHROOM

Ascending to the upper floor, a spacious family room awaits, providing a versatile space that can be customized to suit individual needs. This area presents the perfect opportunity to create a private retreat, or an entertainment zone, catering to your unique lifestyle requirements. In addition, there is excellent storage in the eaves.

## THE FAMILY ROOM

Externally, this property boasts a garage, offering secure parking and additional storage solutions. To the rear of the property, enchanting gardens beckon, providing an outdoor haven where green thumbs can flourish or where cherished moments can be spent with loved ones in the fresh air.

Family Room 8.20m  $(26'11") \times 4.70m (15'5")$ Storage 8.20m  $(26'11") \times 1.60m (5'3")$ Workshop 6.10m  $(20') \times 1.50m (4'11")$ Garage 5.70m  $(18'8") \times 3.70m (12'2")$ 

Gross internal floor area (m2): 164m2