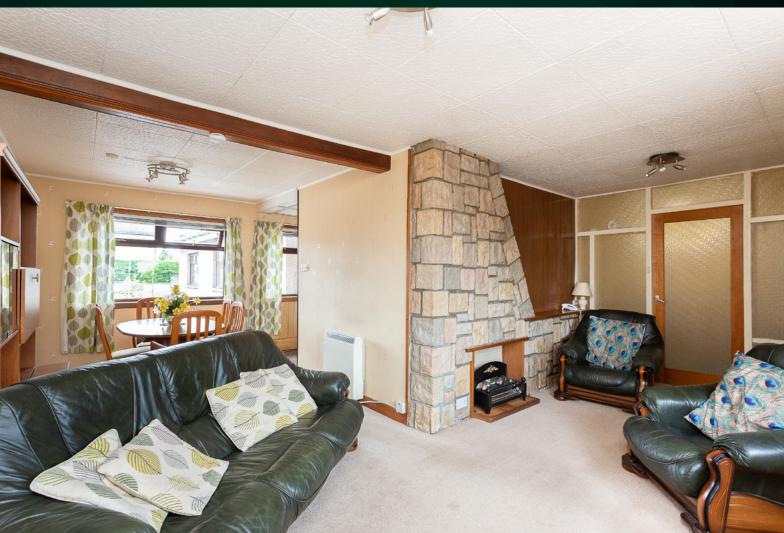

#### THE LOUNGE/DINER

The main living area on the ground floor encompasses an L-shaped lounge, providing an inviting atmosphere for relaxation and entertaining. Adjacent to the lounge is the dining room, where cherished memories can be created during family meals or gatherings.