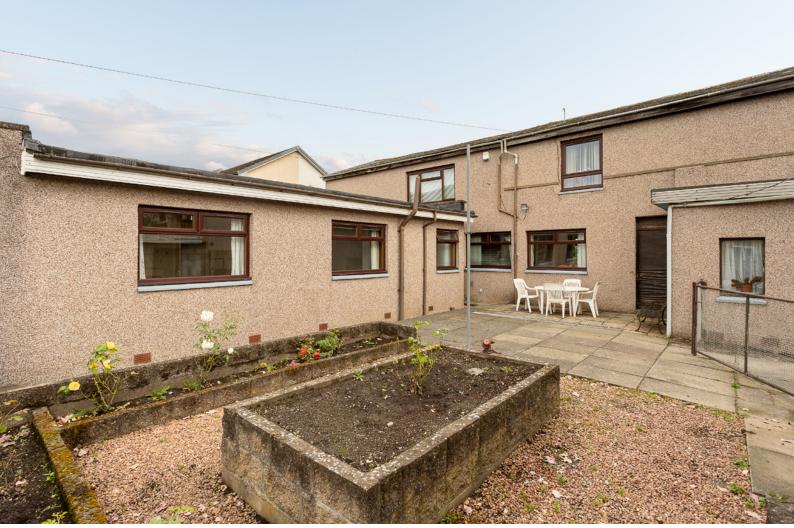

## THE FAMILY ROOM

Externally, this property boasts a garage, offering secure parking and additional storage solutions. To the rear of the property, enchanting gardens beckon, providing an outdoor haven where green thumbs can flourish or where cherished moments can be spent with loved ones in the fresh air.

#### EXTERNALS