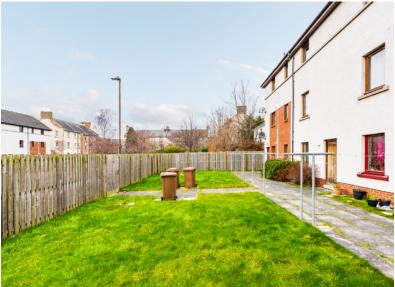

#### Flat 5,13e West Pilton Avenue

PILTON, EDINBURGH, EH4 4BX



Beautifully presented Two Bedroom Shared Equity Flat in Edinburgh's Pilton Area





## THE LOUNGE





Inside, the property comprises:

- Spacious living area which offers space for dining and also various possibilities for furniture arrangements
- Fully equipped kitchen which has been modernised and well-maintained by the current owner. The kitchen is fitted with, a hob, fan oven and washing machine as well as a fridge freezer.

## THE KITCHEN







- The property benefits from one main family bathroom which is well-sized and has a mains pressure shower.
- The flat has two very generous double bedrooms which include builtin storage.

## THE SHOWER ROOM



# BEDROOM 1





# BEDROOM 2





## EXTERIORS







#### FLOOR PLAN, DIMENSIONS & MAP



Approximate Dimensions (Taken from the widest point)

Lounge Kitchen Shower Room 5.30m (17'5") x 3.30m (10'10") 2.90m (9'6") x 2.70m (8'10") 2.50m (8'2") x 2.10m (6'11") Bedroom 1 3.50m (11'6") x 2.80m (9'2") Bedroom 2 3.90m (12'10") x 2.50m (8'2")

Gross internal floor area (m²): 67m² EPC Rating: C



## THE LOCATION

The property is located in Pilton, which lies in a north-western district of the city. The property is ideally placed for shopping, transport, educational and recreational facilities







Local shopping is within walking distance in Stockbridge where you have a Waitrose supermarket, but for those whose needs are greater, a wider range of shops can be found at the city centre, which, as previously mentioned, is only a short bus or ca