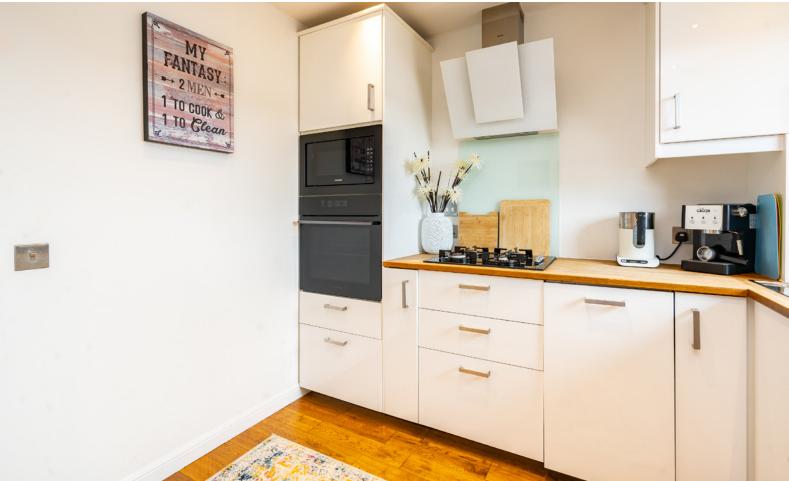

## THE LOUNGE

Inside, the property comprises:

- Spacious living area which offers space for dining and also various possibilities for furniture arrangements
- Fully equipped kitchen which has been modernised and well-maintained by the current owner. The kitchen is fitted with, a hob, fan oven and washing machine as well as a fridge freezer.

## THE KITCHEN

- The property benefits from one main family bathroom which is well-sized and has a mains pressure shower.
- The flat has two very generous double bedrooms which include builtin storage.