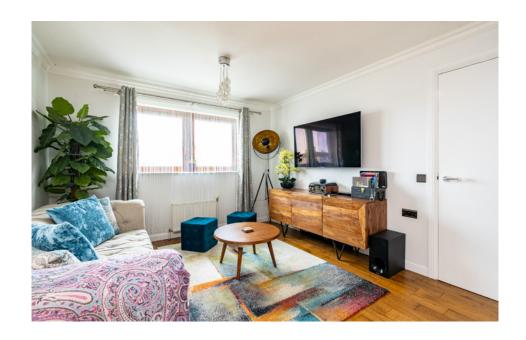

## THE LOUNGE

Inside, the property comprises:

- Spacious living area which offers space for dining and also various possibilities for furniture arrangements
- Fully equipped kitchen which has been modernised and well-maintained by the current owner. The kitchen is fitted with, a hob, fan oven and washing machine as well as a fridge freezer.