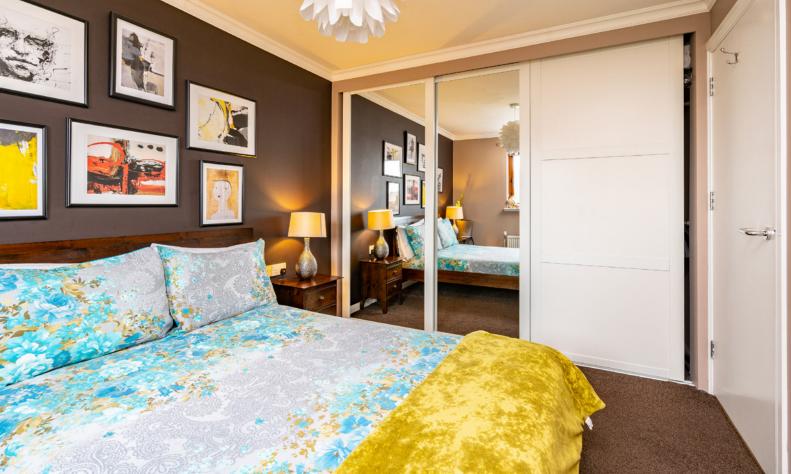

#### Flat 5,13e West Pilton Avenue

PILTON, EDINBURGH, EH4 4BX



Beautifully presented Two Bedroom Shared Equity Flat in Edinburgh's Pilton Area





## THE LOUNGE





Inside, the property comprises:

- Spacious living area which offers space for dining and also various possibilities for furniture arrangements
- Fully equipped kitchen which has been modernised and well-maintained by the current owner. The kitchen is fitted with, a hob, fan oven and washing machine as well as a fridge freezer.

## THE KITCHEN







- The property benefits from one main family bathroom which is well-sized and has a mains pressure shower.
- The flat has two very generous double bedrooms which include builtin storage.

## THE SHOWER ROOM



# BEDROOM 1





# BEDROOM 2





## EXTERIORS







#### FLOOR PLAN, DIMENSIONS & MAP



Approximate Dimensions (Taken from the widest point)

Lounge Kitchen Shower Room 5.30m (17'5") x 3.30m (10'10") 2.90m (9'6") x 2.70m (8'10") 2.50m (8'2") x 2.10m (6'11") Bedroom 1 3.50m (11'6") x 2.80m (9'2") Bedroom 2 3.90m (12'10") x 2.50m (8'2")

Gross internal floor area (m²): 67m² EPC Rating: C



## THE LOCATION

The property is located in Pilton, which lies in a north-western district of the city. The property is ideally placed for shopping, transport, educational and recreational facilities







Local shopping is within walking distance in Stockbridge where you have a Waitrose supermarket, but for those whose needs are greater, a wider range of shops can be found at the city centre, which, as previously m