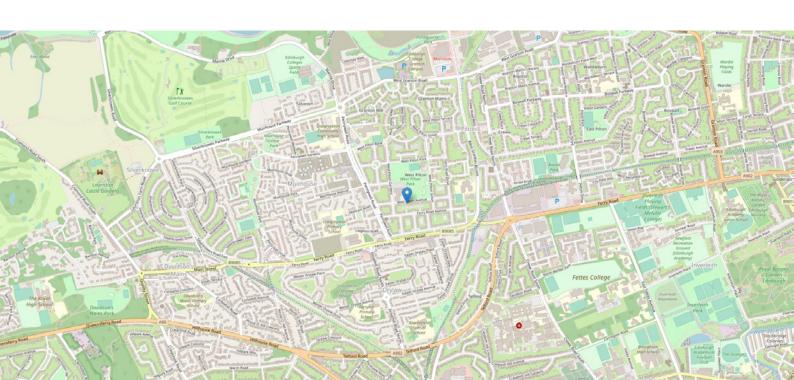

#### FLOOR PLAN, DIMENSIONS & MAP

Approximate Dimensions (Taken from the widest point)

Lounge Kitchen Shower Room 5.30m (17'5") x 3.30m (10'10") 2.90m (9'6") x 2.70m (8'10") 2.50m (8'2") x 2.10m (6'11") Bedroom 1 3.50m (11'6") x 2.80m (9'2") Bedroom 2 3.90m (12'10") x 2.50m (8'2")

## THE LOCATION

The property is located in Pilton, which lies in a north-western district of the city. The property is ideally placed for shopping, transport, educational and recreational facilities

Local shopping is within walking distance in Stockbridge where you have a Waitrose supermarket, but for those whose needs are greater, a wider range of shops can be found at the city centre, which, as previously mentioned, is only a short bus or car journey away.