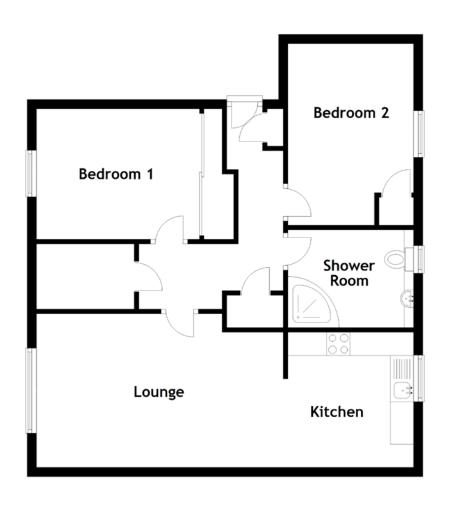

#### FLOOR PLAN, DIMENSIONS & MAP

Approximate Dimensions (Taken from the widest point)

Lounge Kitchen Shower Room 5.30m (17'5") x 3.30m (10'10") 2.90m (9'6") x 2.70m (8'10") 2.50m (8'2") x 2.10m (6'11") Bedroom 1 3.50m (11'6") x 2.80m (9'2") Bedroom 2 3.90m (12'10") x 2.50m (8'2")

Gross internal floor area (m²): 67m² EPC Rating: C