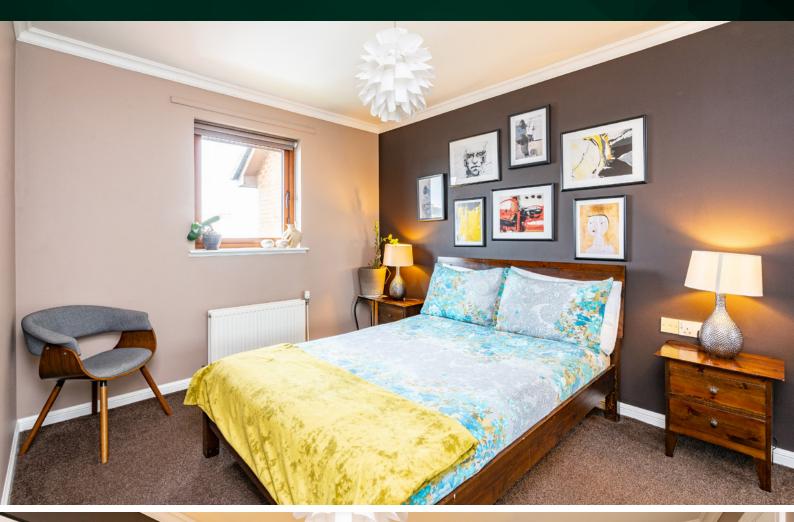

#### Flat 5,13e West Pilton Avenue

PILTON, EDINBURGH, EH4 4BX



Beautifully presented Two Bedroom Shared Equity Flat in Edinburgh's Pilton Area





## THE LOUNGE





Inside, the property comprises:

- Spacious living area which offers space for dining and also various possibilities for furniture arrangements
- Fully equipped kitchen which has been modernised and well-maintained by the current owner. The kitchen is fitted with, a hob, fan oven and washing machine as well as a fridge freezer.

## THE KITCHEN







- The property benefits from one main family bathroom which is well-sized and has a mains pressure shower.
- The flat has two very generous double bedrooms which include builtin storage.

## THE SHOWER ROOM



# BEDROOM 1





# BEDROOM 2





## EXTERIORS







#### FLOOR PLAN, DIMENSIONS & MAP



Approximate Dimensions (Taken from the widest point)

Lounge Kitchen Shower Room 5.30m (17'5") x 3.30m (10'10") 2.90m (9'6") x 2.70m (8'10") 2.50m (8'2") x 2.10m (6'11") Bedroom 1 3.50m (11'6") x 2.80m (9'2") Bedroom 2 3.90m (12'10") x 2.50m (8'2")

Gross internal floor area (m²): 67m² EPC Rating: C



## THE LOCATION

The property is located in Pilton, which lies in a north-western district of the city. The property is ideally placed for shopping, transport, educational and recreational facilities







Local shopping is within walking distance in Stockbridge where you have a Waitrose supermarket, but for those whose needs are greater, a wider range of shops can be found at the city centre, which, as previously