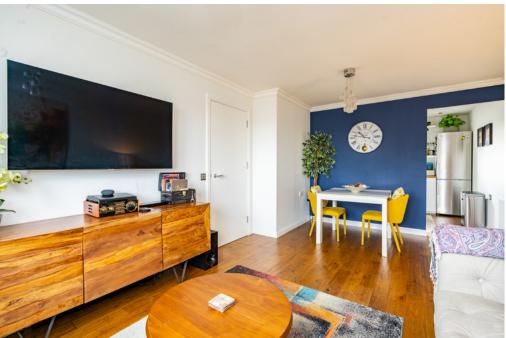

## THE LOUNGE

Inside, the property comprises:

- Spacious living area which offers space for dining and also various possibilities for furniture arrangements
- Fully equipped kitchen which has been modernised and well-maintained by the current owner. The kitchen is fitted with, a hob, fan oven and washing machine as well as a fridge freezer.