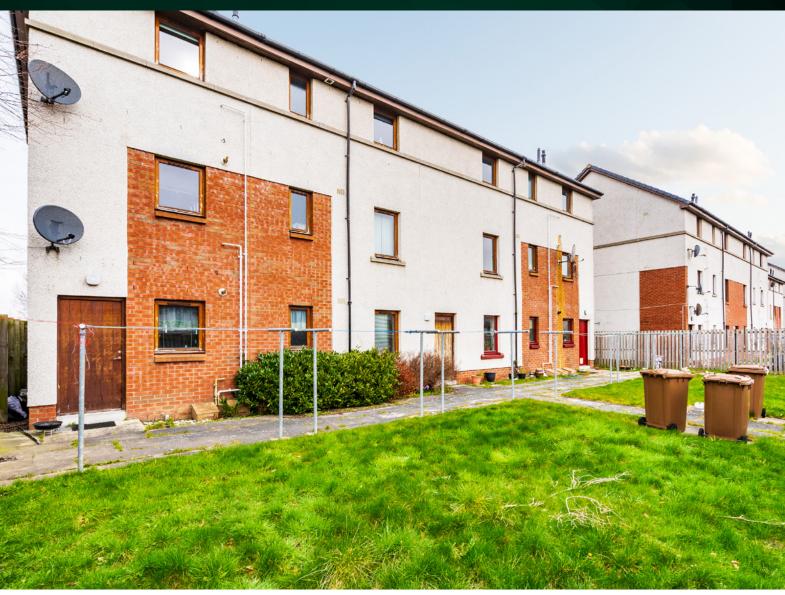

#### Flat 5,13e West Pilton Avenue

PILTON, EDINBURGH, EH4 4BX



Beautifully presented Two Bedroom Shared Equity Flat in Edinburgh's Pilton Area





## THE LOUNGE





Inside, the property comprises:

- Spacious living area which offers space for dining and also various possibilities for furniture arrangements
- Fully equipped kitchen which has been modernised and well-maintained by the current owner. The kitchen is fitted with, a hob, fan oven and washing machine as well as a fridge freezer.

## THE KITCHEN







- The property benefits from one main family bathroom which is well-sized and has a mains pressure shower.
- The flat has two very generous double bedrooms which include builtin storage.

## THE SHOWER ROOM



# BEDROOM 1





# BEDROOM 2





## EXTERIORS







#### FLOOR PLAN, DIMENSIONS & MAP



Approximate Dimensions (Taken from the widest point)

Lounge Kitchen Shower Room 5.30m (17'5") x 3.30m (10'10") 2.90m (9'6") x 2.70m (8'10") 2.50m (8'2") x 2.10m (6'11") Bedroom 1 3.50m (11'6") x 2.80m (9'2") Bedroom 2 3.90m (12'10") x 2.50m (8'2")

Gross internal floor area (m²): 67m² EPC Rating: C



## THE LOCATION

The property is located in Pilton, which lies in a north-western district of the city. The property is ideally placed for shopping, transport, educational and recreational facilities







Local shopping is within walking distance in Stockbridge where you have a Waitrose supermarket, but for those whose needs are greater, a wider range of shops can be found at the city centre, which, as previously mentioned, is only a short bus or