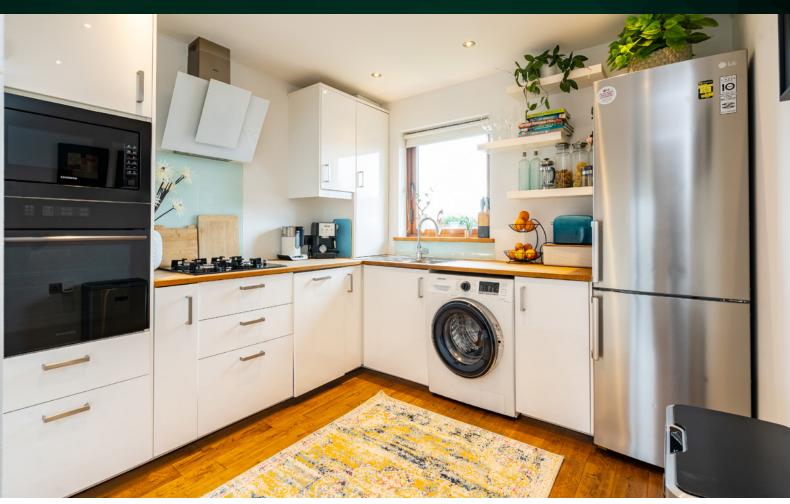

## THE LOUNGE

Inside, the property comprises:

- Spacious living area which offers space for dining and also various possibilities for furniture arrangements
- Fully equipped kitchen which has been modernised and well-maintained by the current owner. The kitchen is fitted with, a hob, fan oven and washing machine as well as a fridge freezer.

## THE KITCHEN

- The property benefits from one main family bathroom which is well-sized and has a mains pressure shower.
- The flat has two very generous double bedrooms which include builtin storage.