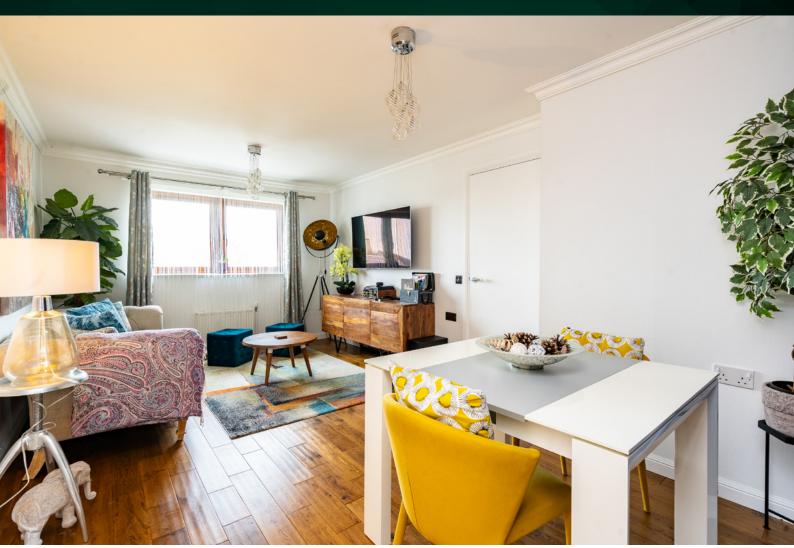

## THE LOUNGE

Inside, the property comprises:

- Spacious living area which offers space for dining and also various possibilities for furniture arrangements
- Fully equipped kitchen which has been modernised and well-maintained by the current owner. The kitchen is fitted with, a hob, fan oven and washing machine as well as a fridge freezer.