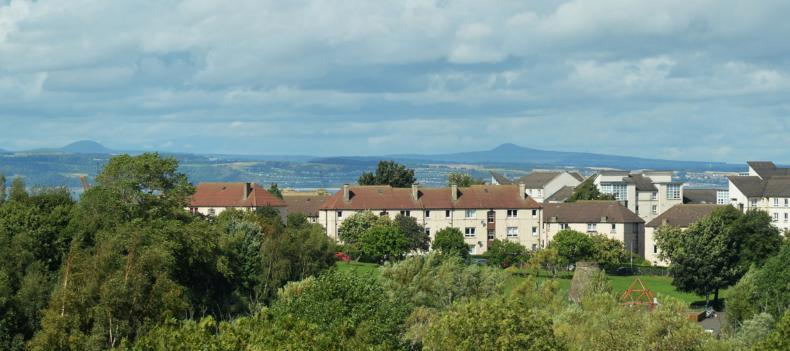

Arthur's Seat.









# THE ROOF TERRACE









The master and second double bedrooms enjoy direct access to the terrace. The master bedroom is located by the entrance to ensure a minimum of noise transfer between itself and the kitchen reception. A generous double, there is plenty of floor space for a range of free-standing furniture to complement the integrated wardrobes. The attached en-suite shower room is finished to an exacting standard and includes a walk-in mains shower. The second and third bedrooms are both genuine doubles and include integrated wardrobes.

The internal accommodation is completed by a modern shower room, boasting a contemporary finish and a walk-in electric shower.





## THE MASTER BEDROOM







### BEDROOM 2





## BEDROOM 3





# EXTERNALS & VIEWS









#### FLOOR PLAN, DIMENSIONS & MAP



Approximate Dimensions (Taken from the widest point)

Lounge/Kitchen Shower Room Master Bedroom En-suite 7.31m (24') x 6.81m (22'4") 2.19m (7'2") x 1.90m (6'3") 3.70m (12'2") x 3.62m (11'11") 2.18m (7'2") x 2.06m (6'9") Bedroom 2 3.70m (12'2") x 3.69m (12'1") Bedroom 3 4.12m (13'6") x 2.75m (9') Roof Terrace 14.31m (46'11") x 2.08m (6'10")

Gross internal floor area (m²): 112m² EPC Rating: B



### THE LOCATION

Meadowbank lies a short distance to the east of Edinburgh city centre. The area has an excellent range of amenities including local shops, cafes and bars. Further shopping is available at Meadowbank Retail Park, including a Sainsbury's supermarket.





Holyrood Park and Arthur's Seat are a two-minute walk away, while Portobello beach and