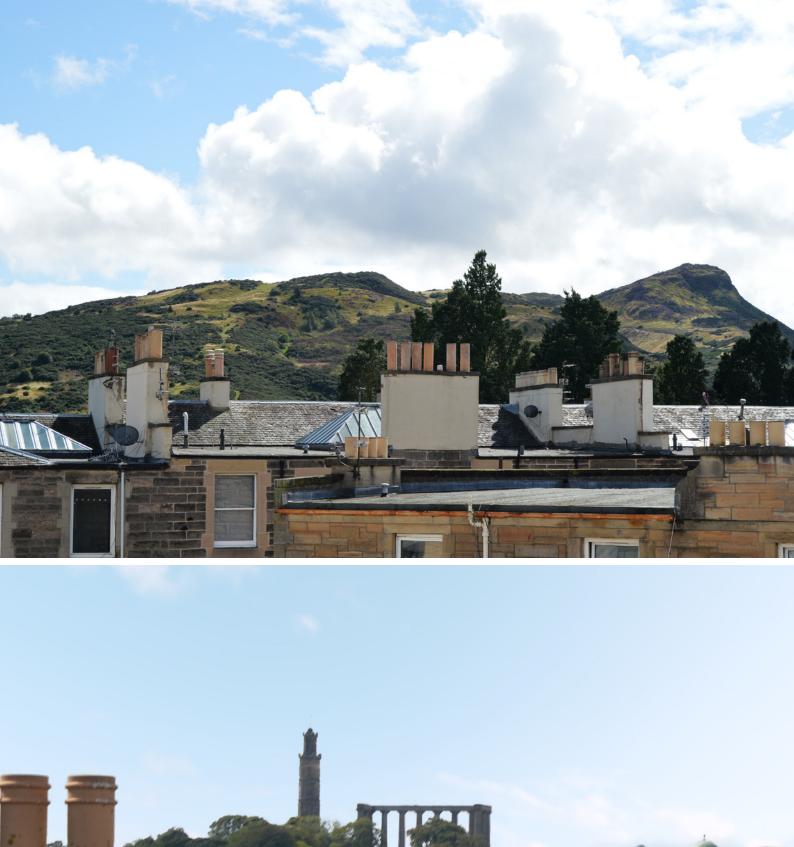

rthur's Seat.









# THE ROOF TERRACE









The master and second double bedrooms enjoy direct access to the terrace. The master bedroom is located by the entrance to ensure a minimum of noise transfer between itself and the kitchen reception. A generous double, there is plenty of floor space for a range of free-standing furniture to complement the integrated wardrobes. The attached en-suite shower room is finished to an exacting standard and includes a walk-in mains shower. The second and third bedrooms are both genuine doubles and include integrated wardrobes.

The internal accommodation is completed by a modern shower room, boasting a contemporary finish and a walk-in electric shower.





## THE MASTER BEDROOM







### BEDROOM 2





## BEDROOM 3





# EXTERNALS & VIEWS









#### FLOOR PLAN, DIMENSIONS & MAP



Approximate Dimensions (Taken from the widest point)

Lounge/Kitchen Shower Room Master Bedroom En-suite 7.31m (24') x 6.81m (22'4") 2.19m (7'2") x 1.90m (6'3") 3.70m (12'2") x 3.62m (11'11") 2.18m (7'2") x 2.06m (6'9") Bedroom 2 3.70m (12'2") x 3.69m (12'1") Bedroom 3 4.12m (13'6") x 2.75m (9') Roof Terrace 14.31m (46'11") x 2.08m (6'10")

Gross internal floor area (m²): 112m² EPC Rating: B



### THE LOCATION

Meadowbank lies a short distance to the east of Edinburgh city centre. The area has an excellent range of amenities including local shops, cafes and bars. Further shopping is available at Meadowbank Retail Park, including a Sainsbury's supermarket.





Holyrood Park and Arthur's Seat are a two-minute walk away, while Portobello beach and pr