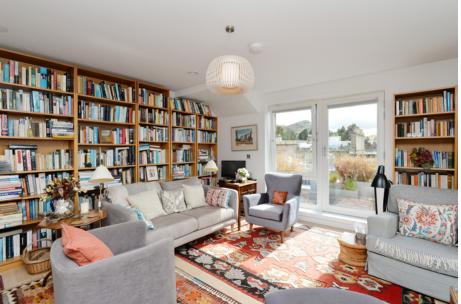

#### THE LOUNGE/KITCHEN

Internally, the property is arranged around a central hallway which includes integrated cupboards for storage. The accommodation is focused on the large triple-aspect lounge/kitchen. The triple aspect, combined with the elevated position of the property, makes this a fantastically bright space which is further enhanced by neutral décor and quality laminate flooring. There is ample space for a variety of different furniture configurations ensuring plenty of flexibility to create your own ideal entertaining space.

The kitchen includes a full range of base and wall-mounted units with supporting island. There is plenty of prep and storage space for the aspiring chef alongside a full range of integrated appliances. The room also gives access to the terrace which is a real sun trap and enjoys lovely views towards Arthur's Seat.