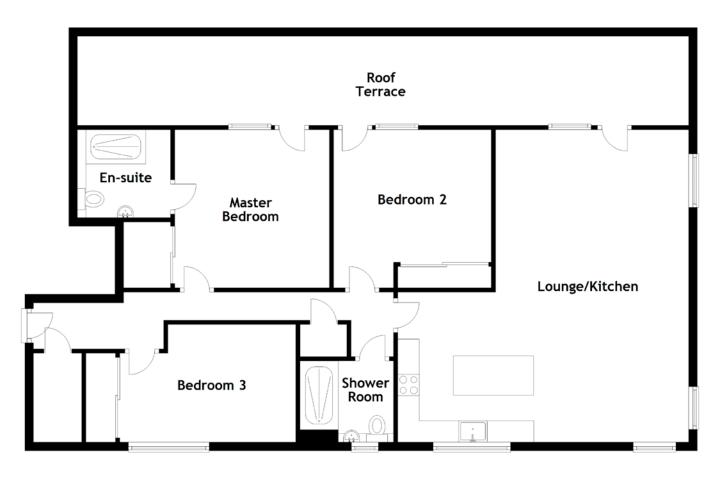

#### FLOOR PLAN, DIMENSIONS & MAP

Approximate Dimensions (Taken from the widest point)

Lounge/Kitchen Shower Room Master Bedroom En-suite 7.31m (24') x 6.81m (22'4") 2.19m (7'2") x 1.90m (6'3") 3.70m (12'2") x 3.62m (11'11") 2.18m (7'2") x 2.06m (6'9") Bedroom 2 3.70m (12'2") x 3.69m (12'1") Bedroom 3 4.12m (13'6") x 2.75m (9') Roof Terrace 14.31m (46'11") x 2.08m (6'10")

Gross internal floor area (m²): 112m² EPC Rating: B