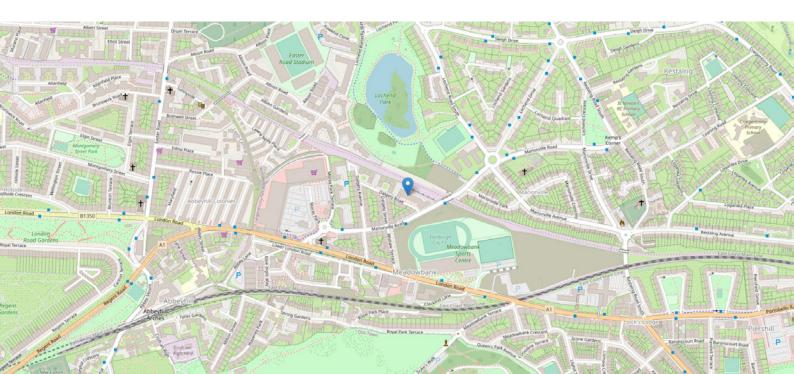

### THE LOCATION

Meadowbank lies a short distance to the east of Edinburgh city centre. The area has an excellent range of amenities including local shops, cafes and bars. Further shopping is available at Meadowbank Retail Park, including a Sainsbury's supermarket.

Holyrood Park and Arthur's Seat are a two-minute walk away, while Portobello beach and promenade are within a short drive. Brand new sports facilities are available at the new Meadowbank Sports Centre. An efficient public transport system runs to and from the city centre and the city bypass and other main motorway networks are also within easy reach. Schooling is easily accessible from nursery through to senior level.