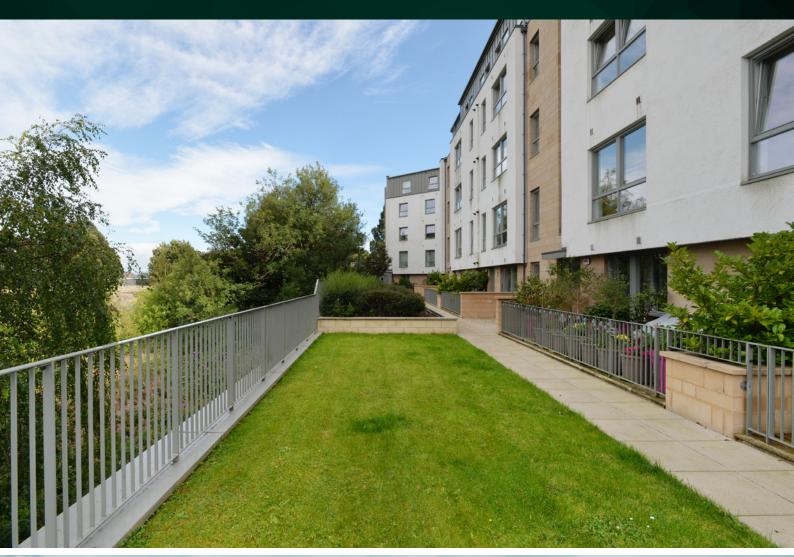

ds Arthur's Seat.









# THE ROOF TERRACE









The master and second double bedrooms enjoy direct access to the terrace. The master bedroom is located by the entrance to ensure a minimum of noise transfer between itself and the kitchen reception. A generous double, there is plenty of floor space for a range of free-standing furniture to complement the integrated wardrobes. The attached en-suite shower room is finished to an exacting standard and includes a walk-in mains shower. The second and third bedrooms are both genuine doubles and include integrated wardrobes.

The internal accommodation is completed by a modern shower room, boasting a contemporary finish and a walk-in electric shower.





## THE MASTER BEDROOM







### BEDROOM 2





## BEDROOM 3





# EXTERNALS & VIEWS









#### FLOOR PLAN, DIMENSIONS & MAP



Approximate Dimensions (Taken from the widest point)

Lounge/Kitchen Shower Room Master Bedroom En-suite 7.31m (24') x 6.81m (22'4") 2.19m (7'2") x 1.90m (6'3") 3.70m (12'2") x 3.62m (11'11") 2.18m (7'2") x 2.06m (6'9") Bedroom 2 3.70m (12'2") x 3.69m (12'1") Bedroom 3 4.12m (13'6") x 2.75m (9') Roof Terrace 14.31m (46'11") x 2.08m (6'10")

Gross internal floor area (m²): 112m² EPC Rating: B



### THE LOCATION

Meadowbank lies a short distance to the east of Edinburgh city centre. The area has an excellent range of amenities including local shops, cafes and bars. Further shopping is available at Meadowbank Retail Park, including a Sainsbury's supermarket.





Holyrood Park and Arthur's Seat are a two-minute walk away, while Portobello beach an