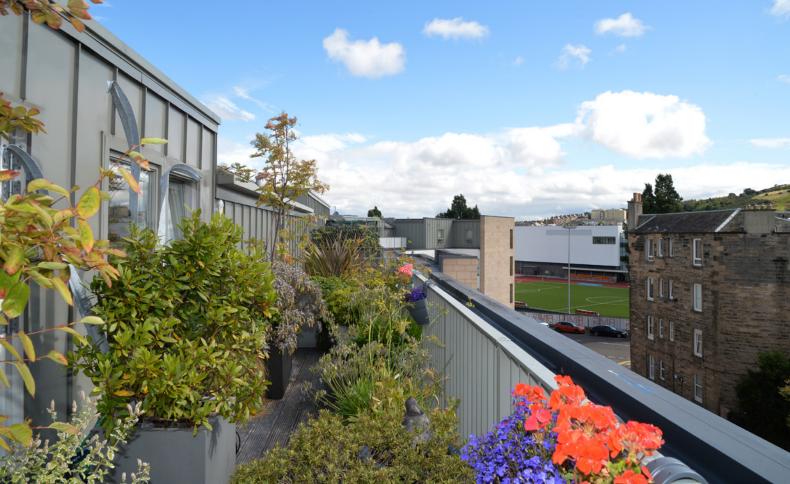

includes integrated cupboards for storage. The accommodation is focused on the large triple-aspect lounge/kitchen. The triple aspect, combined with the elevated position of the property, makes this a fantastically bright space which is further enhanced by neutral décor and quality laminate flooring. There is ample space for a variety of different furniture configurations ensuring plenty of flexibility to create your own ideal entertaining space.



The kitchen includes a full range of base and wall-mounted units with supporting island. There is plenty of prep and storage space for the aspiring chef alongside a full range of integrated appliances. The room also gives access to the terrace which is a real sun trap and enjoys lovely views towards Arthur's Seat.









# THE ROOF TERRACE









The master and second double bedrooms enjoy direct access to the terrace. The master bedroom is located by the entrance to ensure a minimum of noise transfer between itself and the kitchen reception. A generous double, there is plenty of floor space for a range of free-standing furniture to complement the integrated wardrobes. The attached en-suite shower room is finished to an exacting standard and includes a walk-in mains shower. The second and third bedrooms are both genuine doubles and include integrated wardrobes.

The internal accommodation is completed by a modern shower room, boasting a contemporary finish and a walk-in electric shower.





## THE MASTER BEDROOM







### BEDROOM 2





## BEDROOM 3





# EXTERNALS & VIEWS









#### FLOOR PLAN, DIMENSIONS & MAP



Appr