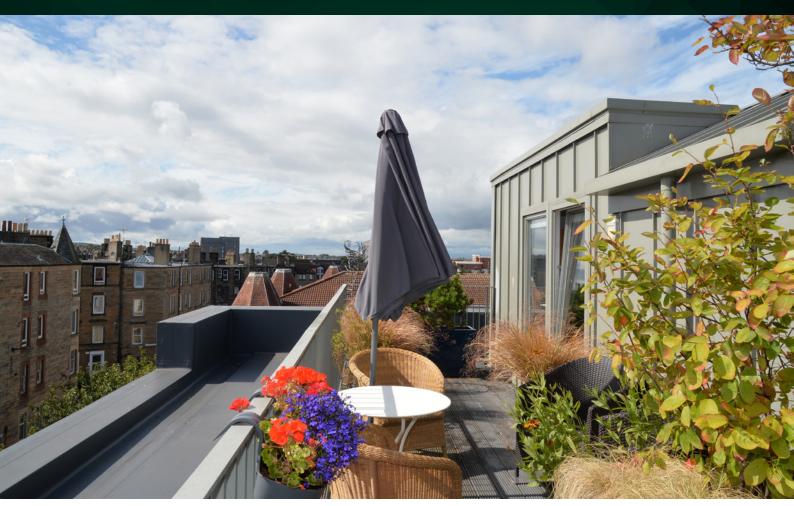

# THE ROOF TERRACE

The master and second double bedrooms enjoy direct access to the terrace. The master bedroom is located by the entrance to ensure a minimum of noise transfer between itself and the kitchen reception. A generous double, there is plenty of floor space for a range of free-standing furniture to complement the integrated wardrobes. The attached en-suite shower room is finished to an exacting standard and includes a walk-in mains shower. The second and third bedrooms are both genuine doubles and include integrated wardrobes.

# EXTERNALS & VIEWS