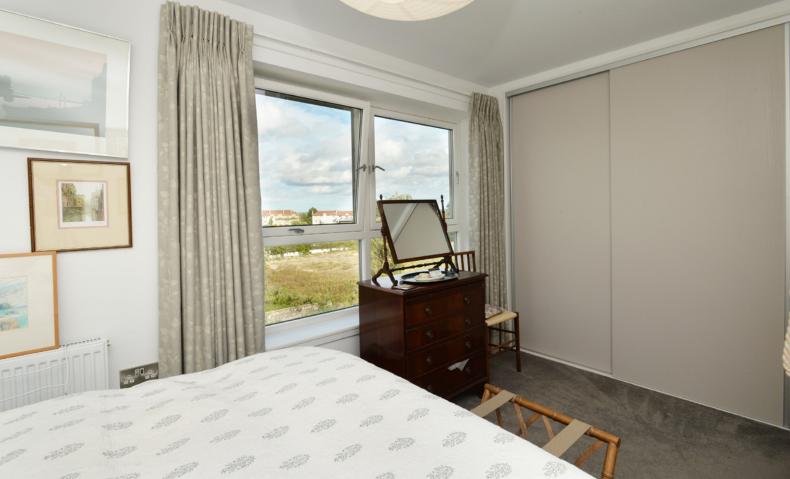

joys lovely views towards Arthur's Seat.









# THE ROOF TERRACE









The master and second double bedrooms enjoy direct access to the terrace. The master bedroom is located by the entrance to ensure a minimum of noise transfer between itself and the kitchen reception. A generous double, there is plenty of floor space for a range of free-standing furniture to complement the integrated wardrobes. The attached en-suite shower room is finished to an exacting standard and includes a walk-in mains shower. The second and third bedrooms are both genuine doubles and include integrated wardrobes.

The internal accommodation is completed by a modern shower room, boasting a contemporary finish and a walk-in electric shower.





## THE MASTER BEDROOM







### BEDROOM 2





## BEDROOM 3





# EXTERNALS & VIEWS









#### FLOOR PLAN, DIMENSIONS & MAP



Approximate Dimensions (Taken from the widest point)

Lounge/Kitchen Shower Room Master Bedroom En-suite 7.31m (24') x 6.81m (22'4") 2.19m (7'2") x 1.90m (6'3") 3.70m (12'2") x 3.62m (11'11") 2.18m (7'2") x 2.06m (6'9") Bedroom 2 3.70m (12'2") x 3.69m (12'1") Bedroom 3 4.12m (13'6") x 2.75m (9') Roof Terrace 14.31m (46'11") x 2.08m (6'10")

Gross internal floor area (m²): 112m² EPC Rating: B



### THE LOCATION

Meadowbank lies a short distance to the east of Edinburgh city centre. The area has an excellent range of amenities including local shops, cafes and bars. Further shopping is available at Meadowbank Retail Park, including a Sainsbury's supermarket.





Holyrood Park and Arthur's Seat are a two-minute walk away, wh