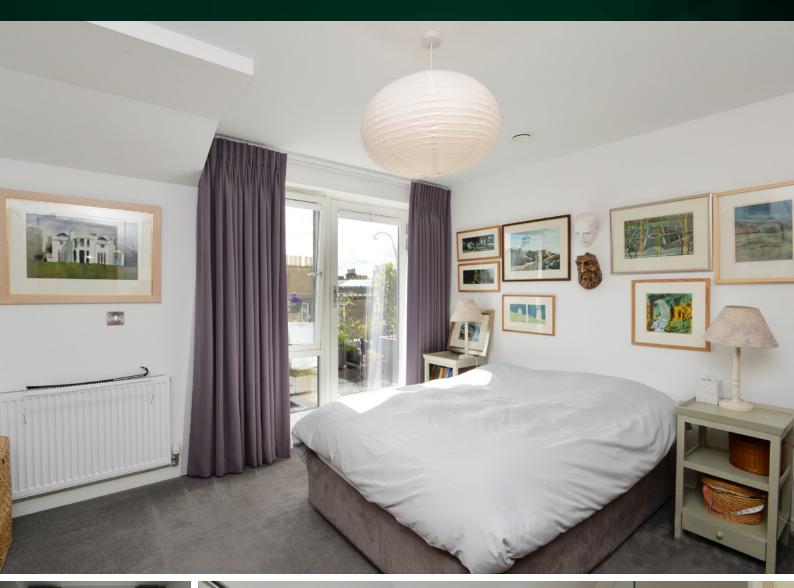

# THE ROOF TERRACE

The master and second double bedrooms enjoy direct access to the terrace. The master bedroom is located by the entrance to ensure a minimum of noise transfer between itself and the kitchen reception. A generous double, there is plenty of floor space for a range of free-standing furniture to complement the integrated wardrobes. The attached en-suite shower room is finished to an exacting standard and includes a walk-in mains shower. The second and third bedrooms are both genuine doubles and include integrated wardrobes.