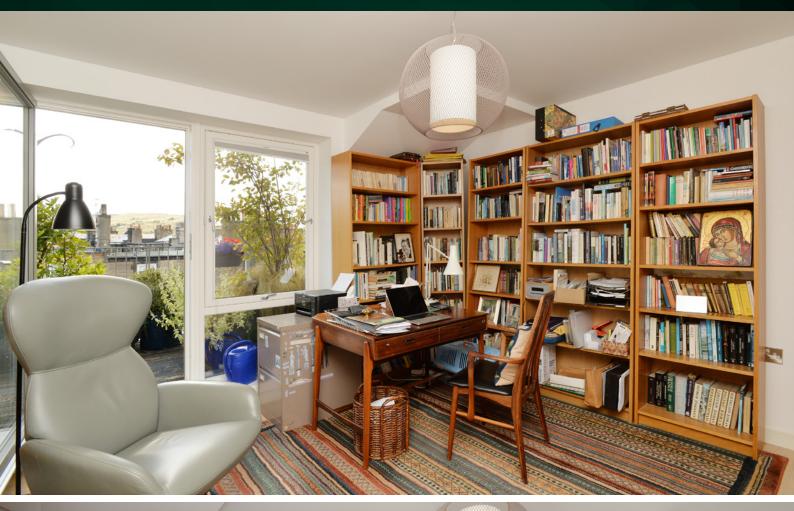

real sun trap and enjoys lovely views towards Arthur's Seat.









# THE ROOF TERRACE









The master and second double bedrooms enjoy direct access to the terrace. The master bedroom is located by the entrance to ensure a minimum of noise transfer between itself and the kitchen reception. A generous double, there is plenty of floor space for a range of free-standing furniture to complement the integrated wardrobes. The attached en-suite shower room is finished to an exacting standard and includes a walk-in mains shower. The second and third bedrooms are both genuine doubles and include integrated wardrobes.

The internal accommodation is completed by a modern shower room, boasting a contemporary finish and a walk-in electric shower.





## THE MASTER BEDROOM







### BEDROOM 2





## BEDROOM 3





# EXTERNALS & VIEWS









#### FLOOR PLAN, DIMENSIONS & MAP



Approximate Dimensions (Taken from the widest point)

Lounge/Kitchen Shower Room Master Bedroom En-suite 7.31m (24') x 6.81m (22'4") 2.19m (7'2") x 1.90m (6'3") 3.70m (12'2") x 3.62m (11'11") 2.18m (7'2") x 2.06m (6'9") Bedroom 2 3.70m (12'2") x 3.69m (12'1") Bedroom 3 4.12m (13'6") x 2.75m (9') Roof Terrace 14.31m (46'11") x 2.08m (6'10")

Gross internal floor area (m²): 112m² EPC Rating: B



### THE LOCATION

Meadowbank lies a short distance to the east of Edinburgh city centre. The area has an excellent range of amenities including local shops, cafes and bars. Further shopping is available at Meadowbank Retail Park, including a Sainsbury's supermarket.





Holyrood Park and Arthur's Seat are a two-