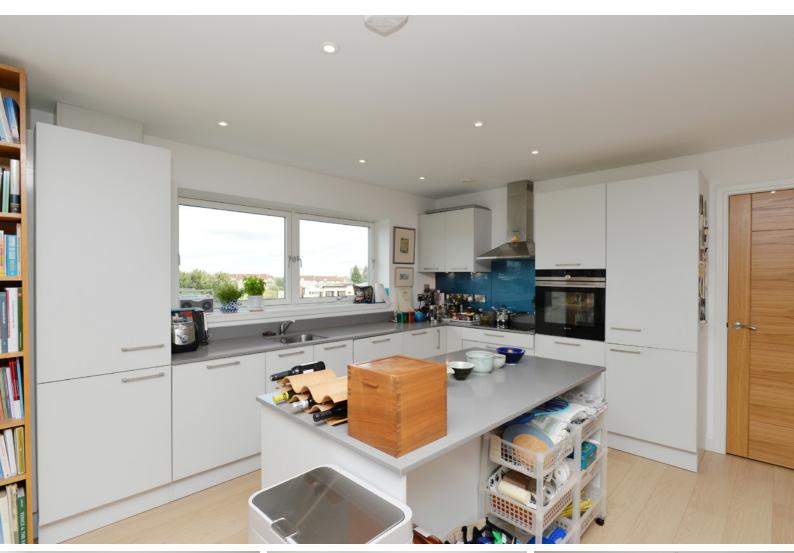

The kitchen includes a full range of base and wall-mounted units with supporting island. There is plenty of prep and storage space for the aspiring chef alongside a full range of integrated appliances. The room also gives access to the terrace which is a real sun trap and enjoys lovely views towards Arthur's Seat.