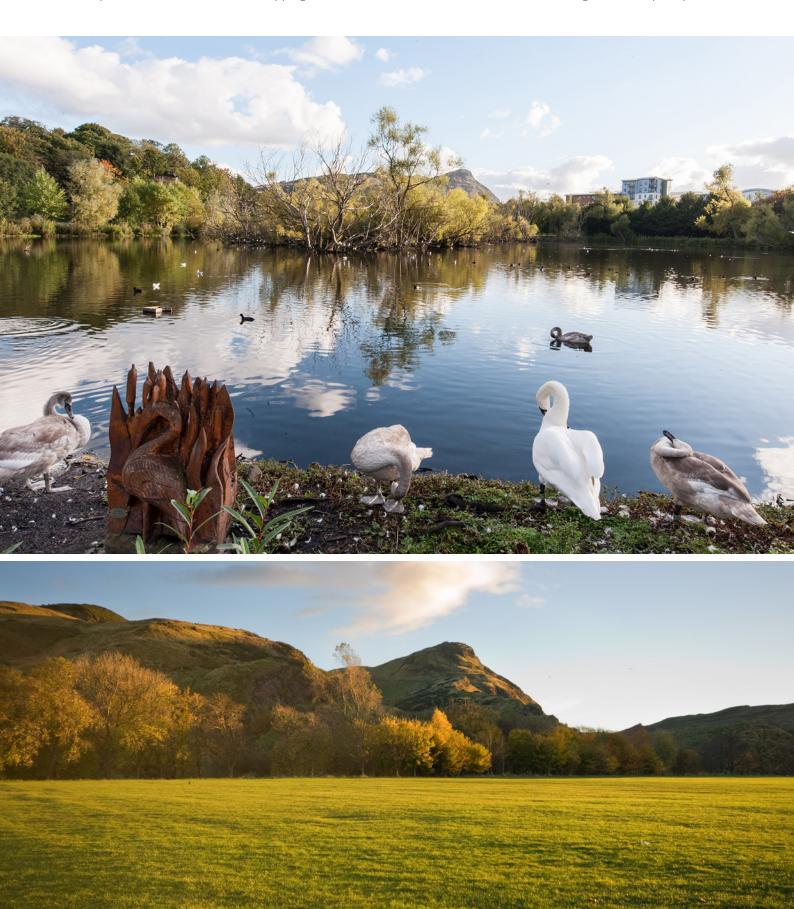

Holyrood Park and Arthur's Seat are a two-minute walk away, while Portobello beach and promenade are within a short drive. Brand new sports facilities are available at the new Meadowbank Sports Centre. An efficient public transport system runs to and from the city centre and the city bypass and other main motorway networks are also within easy reach. Schooling is easily accessible from nursery through to senior level.