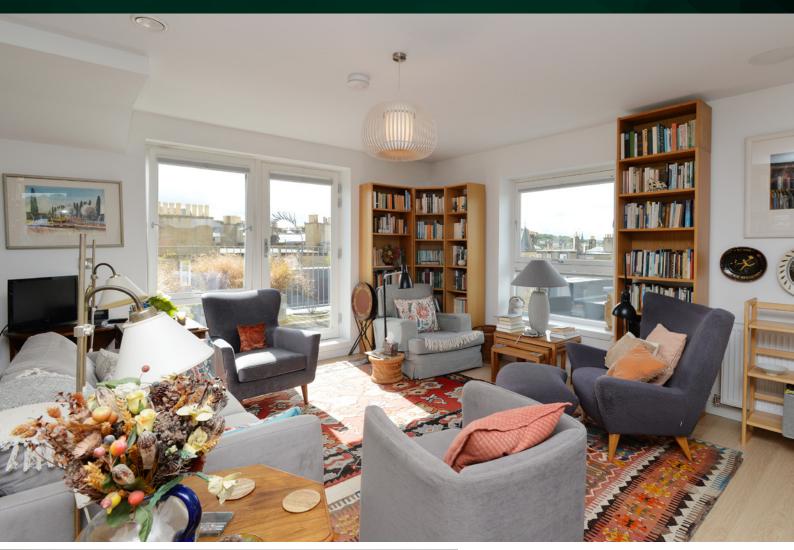

#### THE LOUNGE/KITCHEN

Internally, the property is arranged around a central hallway which includes integrated cupboards for storage. The accommodation is focused on the large triple-aspect lounge/kitchen. The triple aspect, combined with the elevated position of the property, makes this a fantastically bright space which is further enhanced by neutral décor and quality laminate flooring. There is ample space for a variety of different furniture configurations ensuring plenty of flexibility to create your own ideal entertaining space.

The kitchen includes a full range of base and wall-mounted units with supporting island. There is plenty of prep and storage space for the aspiring chef alongside a full range of integrated appliances. The room also gives access to the terrace which is a real sun trap and enjoys lovely views towards Arthur's Seat.