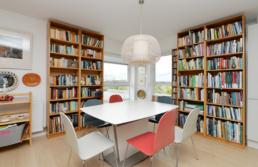

#### THE LOUNGE/KITCHEN

Internally, the property is arranged around a central hallway which includes integrated cupboards for storage. The accommodation is focused on the large triple-aspect lounge/kitchen. The triple aspect, combined with the elevated position of the property, makes this a fantastically bright space which is further enhanced by neutral décor and quality laminate flooring. There is ample space for a variety of different furniture configurations ensuring plenty of flexibility to create your own ideal entertaining space.

The kitchen includes a full range of base and wall-mounted units with supporting island. There is plenty of prep and storage space for the aspiring chef alongside a full range of integrated appliances. The room also gives access to the terrace which is a real sun trap and enjoys lovely views towards Arthur's Seat.