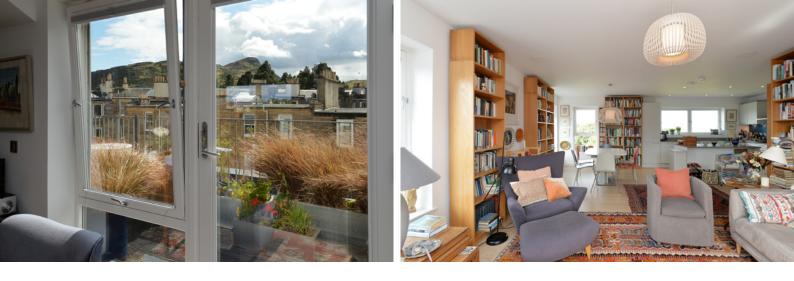

#### THE LOUNGE/KITCHEN

Internally, the property is arranged around a central hallway which includes integrated cupboards for storage. The accommodation is focused on the large triple-aspect lounge/kitchen. The triple aspect, combined with the elevated position of the property, makes this a fantastically bright space which is further enhanced by neutral décor and quality laminate flooring. There is ample space for a variety of different furniture configurations ensuring plenty of flexibility to create your own ideal entertaining space.

The kitchen includes a full range of base and wall-mounted units with supporting island. There is plenty of prep and storage space for the aspiring chef alongside a full range of integrated appliances. The room also gives access to the terrace which is a real sun trap and enjoys lovely views towards Arthur's Seat.

# THE ROOF TERRACE

The master and second double bedrooms enjoy direct access to the terrace. The master bedroom is located by the entrance to ensure a minimum of noise transfer between itself and the kitchen reception. A generous double, there is plenty of floor space for a range of free-standing furniture to complement the integrated wardrobes. The attached en-suite shower room is finished to an exacting standard and includes a walk-in mains shower. The second and third bedrooms are both genuine doubles and include integrated wardrobes.

# EXTERNALS & VIEWS