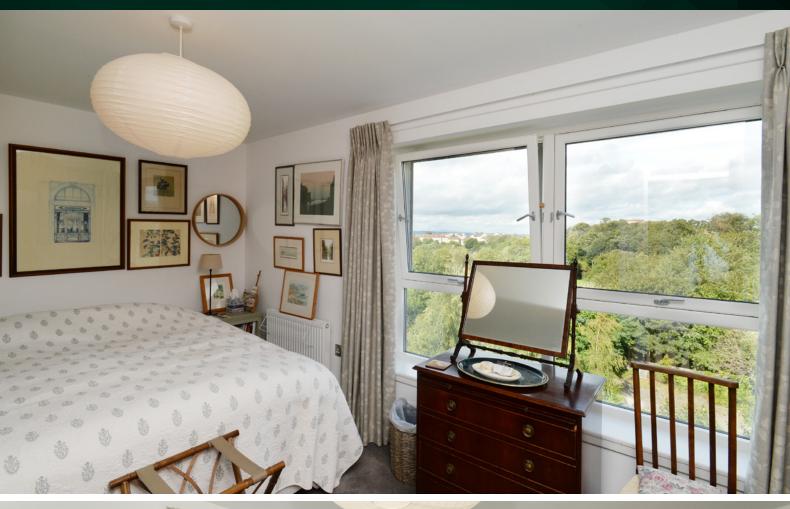

# THE ROOF TERRACE

The master and second double bedrooms enjoy direct access to the terrace. The master bedroom is located by the entrance to ensure a minimum of noise transfer between itself and the kitchen reception. A generous double, there is plenty of floor space for a range of free-standing furniture to complement the integrated wardrobes. The attached en-suite shower room is finished to an exacting standard and includes a walk-in mains shower. The second and third bedrooms are both genuine doubles and include integrated wardrobes.

## THE MASTER BEDROOM