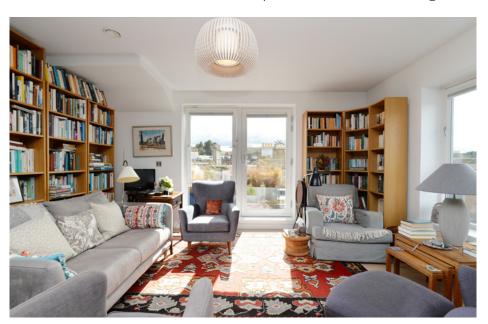

#### THE LOUNGE/KITCHEN

Internally, the property is arranged around a central hallway which includes integrated cupboards for storage. The accommodation is focused on the large triple-aspect lounge/kitchen. The triple aspect, combined with the elevated position of the property, makes this a fantastically bright space which is further enhanced by neutral décor and quality laminate flooring. There is ample space for a variety of different furniture configurations ensuring plenty of flexibility to create your own ideal entertaining space.

The kitchen includes a full range of base and wall-mounted units with supporting island. There is plenty of prep and storage space for the aspiring chef alongside a full range of integrated appliances. The room also gives access to the terrace which is a real sun trap and enjoys lovely views towards Arthur's Seat.