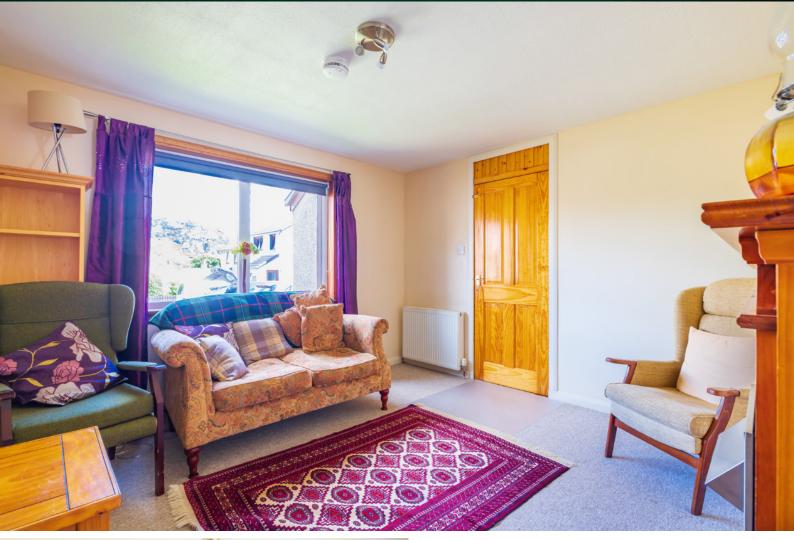

### THE LOUNGE

#### Key Features:

- Versatile Living Spaces: The lounge has a very clever drop-down bed to create a 4th sleeping room if needed.
- Well-Appointed Kitchen/Diner: The well-equipped kitchen caters to the needs of any culinary enthusiast, providing an inspiring environment for creating delightful meals.