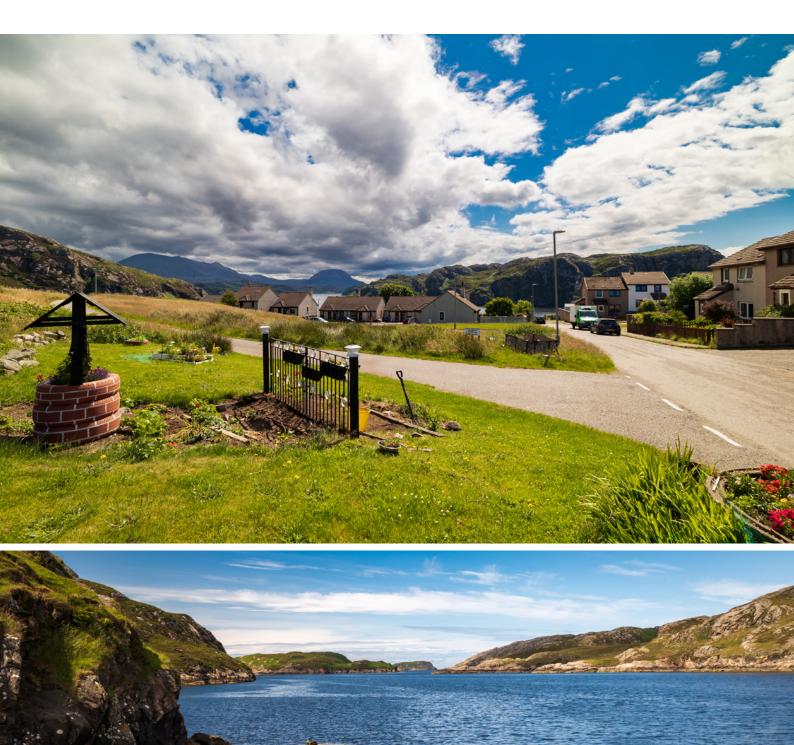

## THE LOCATION

Welcome to Kinlochbervie, a hidden gem nestled along the rugged coastline of Lairg, Scotland. With its picturesque charm, dramatic landscapes, and tranquil atmosphere, this coastal village is an ideal destination for those seeking a serene escape from the bustling city life. Discover the captivating beauty of Kinlochbervie and let its natural wonders enchant you.

Situated in the heart of Lairg, Kinlochbervie enjoys a privileged location that offers easy access to both scenic countryside and breathtaking seascapes. The village can be found in the IV27 4RZ postal code area, making it conveniently reachable from major transportation hubs. Whether you prefer driving or public transport, Kinlochbervie is well-connected, ensuring a seamless journey to this idyllic retreat.

Despite its natural beauty, Kinlochbervie hasn't lost its charming village character. Wander through the narrow streets, lined with quaint cottages adorned with colorful gardens. The local community warmly welcomes visitors, and you'll find a variety of friendly cafes, traditional pubs, and locally-owned shops, where you can indulge in delightful treats, interact with the locals, and experience the true essence of Scottish hospitality.