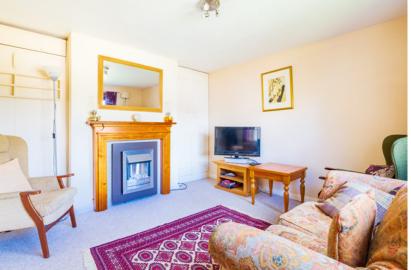

### THE LOUNGE

#### Key Features:

- Versatile Living Spaces: The lounge has a very clever drop-down bed to create a 4th sleeping room if needed.
- Well-Appointed Kitchen/Diner: The well-equipped kitchen caters to the needs of any culinary enthusiast, providing an inspiring environment for creating delightful meals.