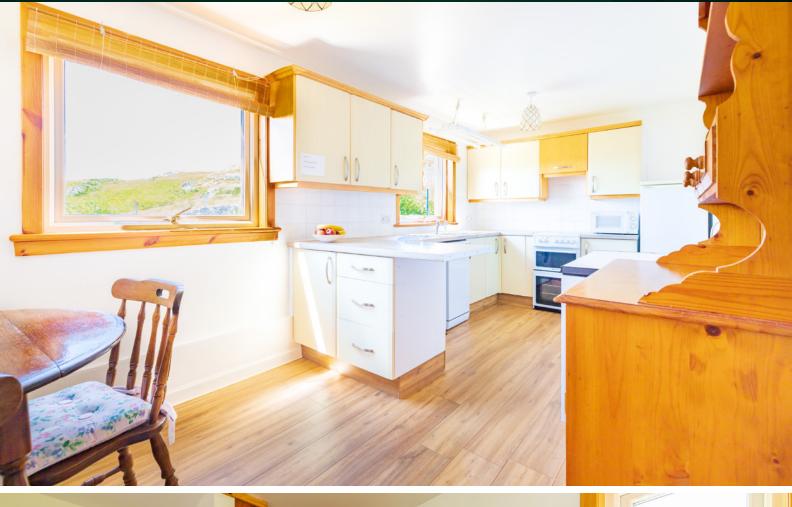

# THE KITCHEN/DINER

#### Key Features:

- Versatile Living Spaces: The lounge has a very clever drop-down bed to create a 4th sleeping room if needed.
- Well-Appointed Kitchen/Diner: The well-equipped kitchen caters to the needs of any culinary enthusiast, providing an inspiring environment for creating delightful meals.