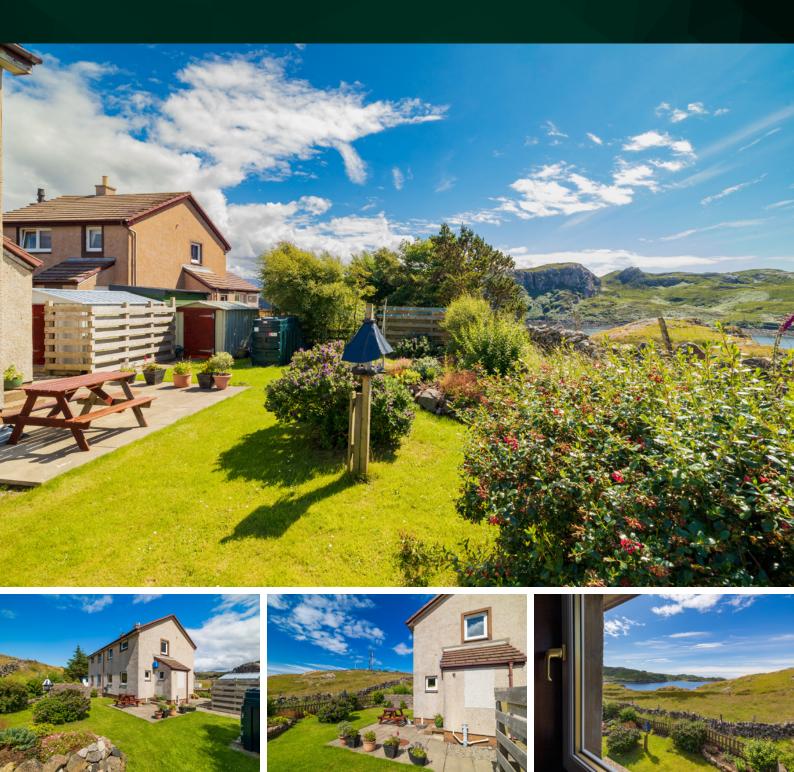

info@mcewanfraserlegal.co.uk

Introducing a well-maintained and versatile property in a picturesque location, 23 Inchard Place, nestled within the serene and sought-after Kinlochbervie area of Lairg. This delightful three-bedroom semi-detached house boasts breathtaking water views from its enclosed garden, offering a tranquil oasis for its fortunate occupants.

# BEDROOM 3

The rear of the property treats occupants to mesmerizing vistas of the nearby water, creating a soothing ambience and a sense of serenity. The property's private garden presents a safe and enchanting space for outdoor activities, relaxation, and al fresco dining, complemented by the stunning backdrop of the surrounding landscape, the garden area also provides you 2 excellent sheds for storage/workshop.

Set in the heart of Kinlochbervie, residents can enjoy the tranquillity of this coastal community while still having easy access to local amenities and attractions.

In summary, 23 Inchard Place is a brilliant property with captivating water views, offering a wealth of opportunities for its fortunate new owners. Whether you envision a serene family home or wish to continue the successful bed and breakfast legacy, this property invites you to explore the possibilities and create your own cherished memories.