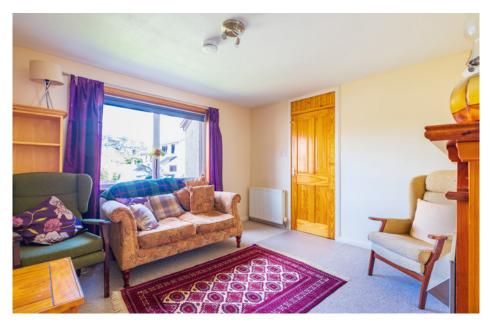

### THE LOUNGE

#### Key Features:

- Versatile Living Spaces: The lounge has a very clever drop-down bed to create a 4th sleeping room if needed.
- Well-Appointed Kitchen/Diner: The well-equipped kitchen caters to the needs of any culinary enthusiast, providing an inspiring environment for creating delightful meals.