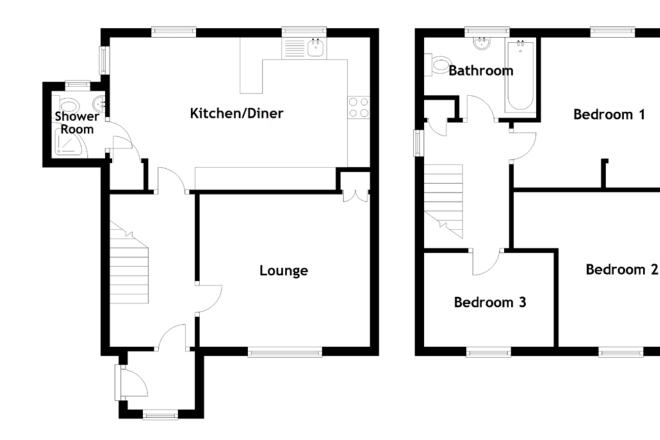

### FLOOR PLAN, DIMENSIONS & MAP

Approximate Dimensions (Taken from the widest point)

Lounge Kitchen/Diner Shower Room Bathroom 3.80m (12'6") x 3.40m (11'2") 5.80m (19') x 3.40m (11'2") 1.50m (4'11") x 1.20m (3'11") 2.50m (8'3") x 1.80m (5'11") Bedroom 1 Bedroom 2 Bedroom 3 3.80m (12'6") x 3.20m (10'6") 3.80m (12'6") x 3.30m (10'10") 2.90m (9'6") x 2.10m (6'11")

Gross internal floor area (m<sup>2</sup>):  $81m^2$  EPC Rating: D