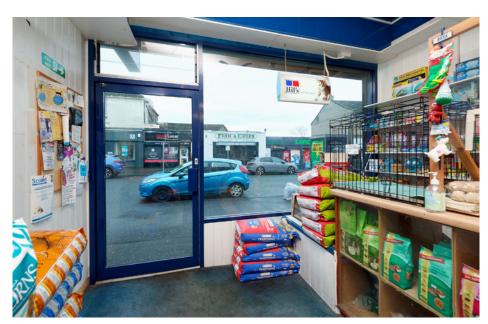

## SHOP FLOOR

It is clear the current owners have enjoyed a successful well set up and attractive trading space with a shop floor, counter and display case area, staff/office/stockroom area and toilet. The shop floor space brings an opportunity for a well-stocked shop or an opportunity to reconfigure the space and develop a completely different format. A key factor that underpins the enduring value of this retail unit, is the fact that the retail shops on the main street remain a popular choice and destination for the local close-knit community.