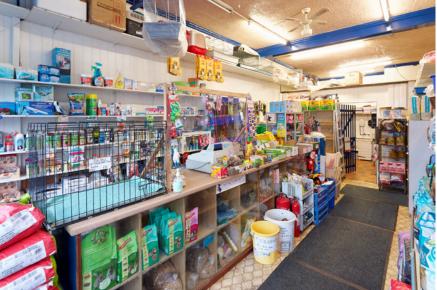

## SHOP FLOOR

It is clear the current owners have enjoyed a successful well set up and attractive trading space with a shop floor, counter and display case area, staff/office/stockroom area and toilet. The shop floor space brings an opportunity for a well-stocked shop or an opportunity to reconfigure the space and develop a completely different format. A key factor that underpins the enduring value of this retail unit, is the fact that the retail shops on the main street remain a popular choice and destination for the local close-knit community.