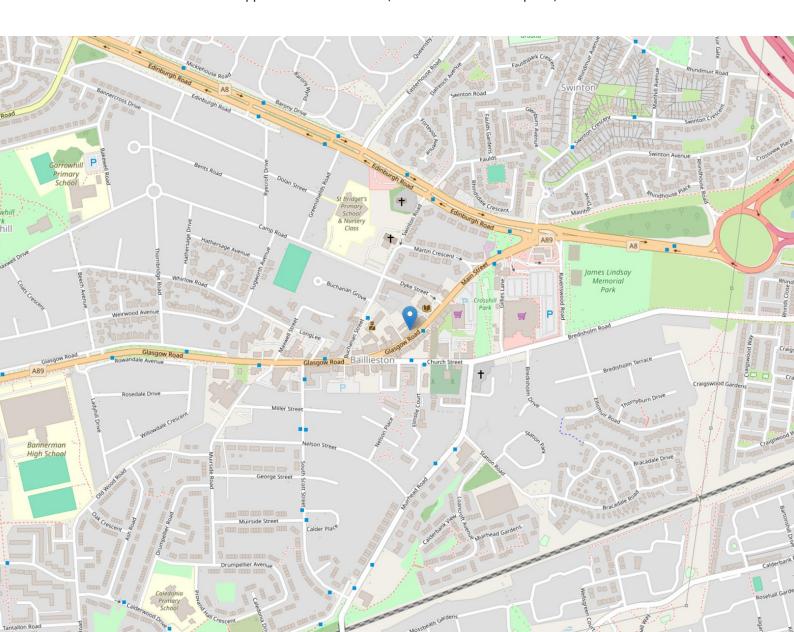

## FLOOR PLAN, DIMENSIONS & MAP

Approximate Dimensions (Taken from the widest point)

## THE LOCATION

The popular area of Baillieston is a great place to trade from.

The shopping area retains a number of independent retailers and keeps an individual feel about it. The transport links by bus and rail are frequent and it's a mere twenty minutes to the heart of Glasgow city centre. For those travelling by car, the main motorway links are close at hand meaning it draws trade from the surrounding area.