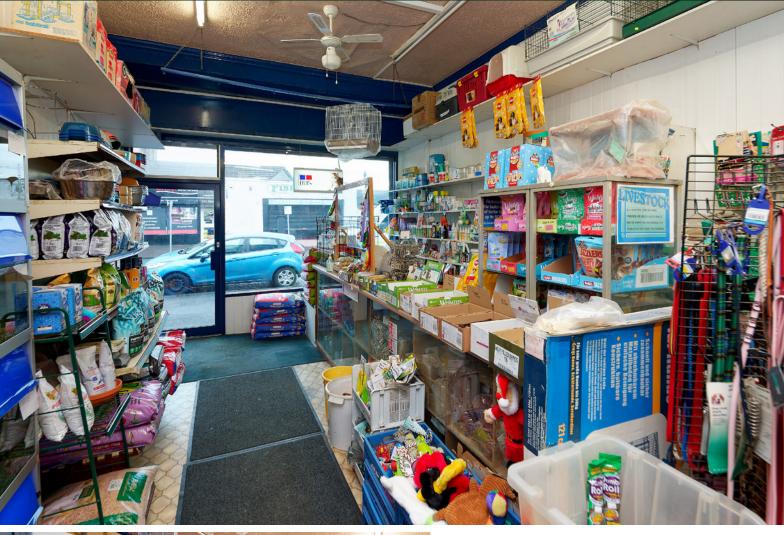

## SHOP FLOOR

It is clear the current owners have enjoyed a successful well set up and attractive trading space with a shop floor, counter and display case area, staff/office/stockroom area and toilet. The shop floor space brings an opportunity for a well-stocked shop or an opportunity to reconfigure the space and develop a completely different format. A key factor that underpins the enduring value of this retail unit, is the fact that the retail shops on the main street remain a popular choice and destination for the local close-knit community.