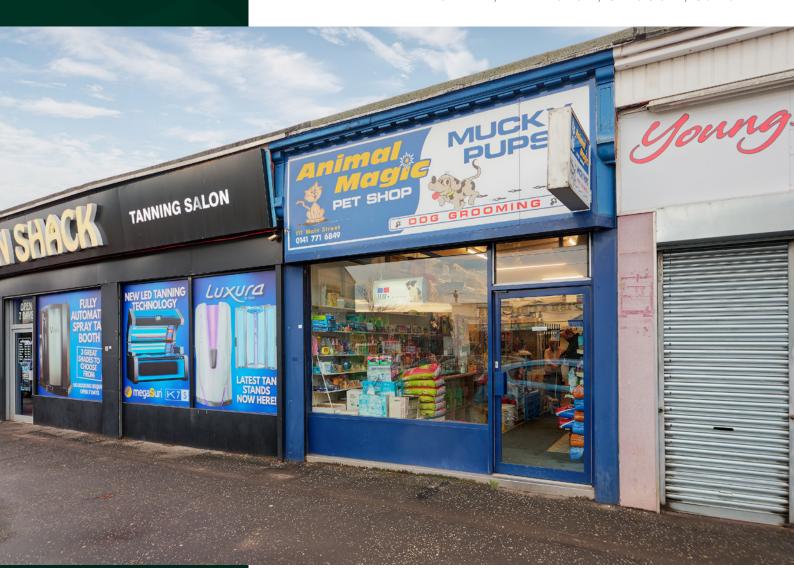

## Animal Magic Pet Supplies

111 MAIN STREET, BAILLIESTON, GLASGOW, G69 6AA

Excellent freehold opportunity, centrally set within the busy Glasgow suburb of Baillieston, a first-class retail unit with fantastic business potential

www.mcewanfraserlegal.co.uk

info@mcewanfraserlegal.co.uk

McEwan Fraser Legal are delighted to be able to present to the market this rare and unique freehold retail unit. The unit is set in a thriving central location and is an excellent example of a town centre shop unit, offering great space to trade in a multitude of retail sectors (stpa). The business currently trades as a pet supply and dog grooming store. Today the opportunity for a fast food outlet, Barbers or many other high-yield businesses is huge, and by utilising its location, space and trading hours, it could be developed into a plethora of successful different ventures.

## SHOP FLOOR

It is clear the current owners have enjoyed a successful well set up and attractive trading space with a shop floor, counter and display case area, staff/office/stockroom area and toilet. The shop floor space brings an opportunity for a well-stocked shop or an opportunity to reconfigure the space and develop a completely different format. A key factor that underpins the enduring value of this retail unit, is the fact that the retail shops on the main street remain a popular choice and destination for the local close-knit community.