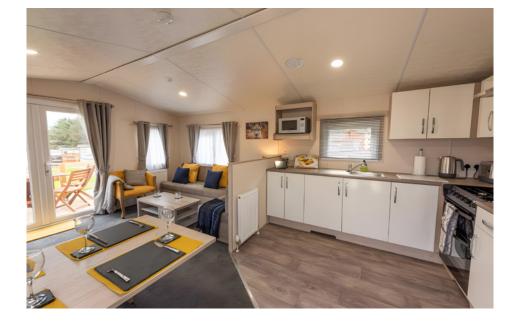

The accommodation includes an open-plan living/kitchen/dining area, a shower room with WC, two bedrooms, and a spacious decking area, perfect for enjoying the stunning surroundings.

The chalet is sold fully furnished, including the cooker, fridge/freezer, and Egyptian cotton bedding/towels (please note, TV, mobile router, and small appliances are not included). Currently, it is operated as a busy short-term let and can be used as a holiday home or residential property. If purchased for holiday letting, the property will be sold as an ongoing business with the letting licence paid until 1st August 2025 and all existing bookings.