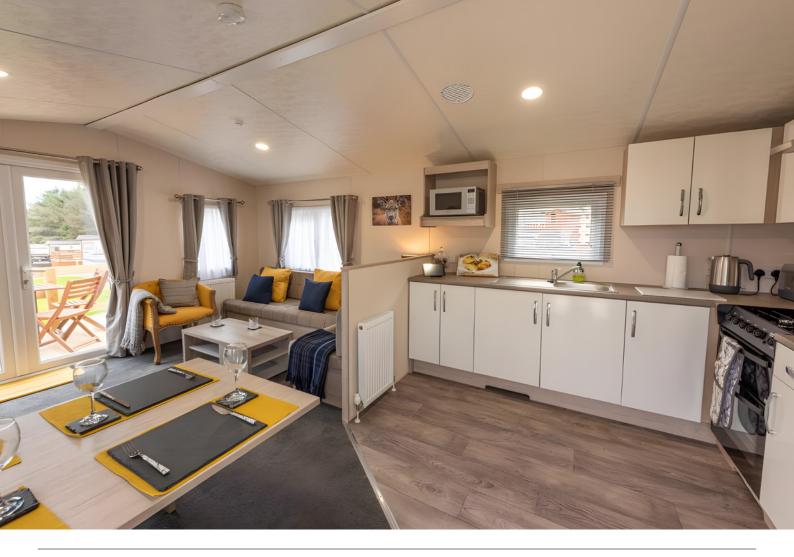

The accommodation includes an open-plan living/kitchen/dining area, a shower room with WC, two bedrooms, and a spacious decking area, perfect for enjoying the stunning surroundings.

The chalet is sold fully furnished, including the cooker, fridge/freezer, and Egyptian cotton bedding/towels (please note, TV, mobile router, and small appliances are not included). Currently, it is operated as a busy short-term let and can be used as a holiday home or residential property. If purchased for holiday letting, the property will be sold as an ongoing business with the letting licence paid until 1st August 2025 and all existing bookings.