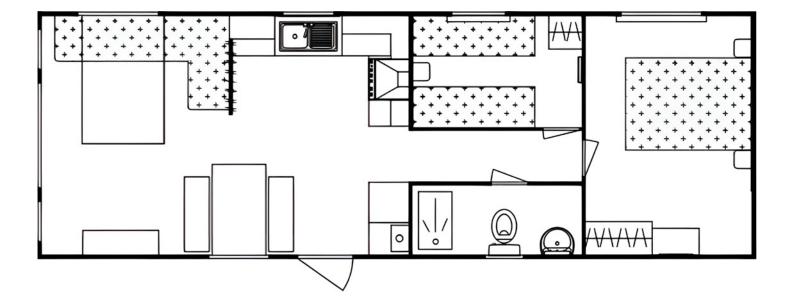

## The Property

Floor Plan

Pitgrudy Caravan Park is ideally situated in the picturesque and peaceful area of Dornoch, located on the stunning north-eastern coast of Scotland. Nestled within the beautiful Highland countryside, the park offers a tranquil retreat with breathtaking views of rolling hills and the nearby Dornoch Firth. The charming town of Dornoch is just a short distance away, offering a range of local amenities including shops, cafes, restaurants, and the renowned Dornoch Beach, known for its golden sands and scenic beauty.