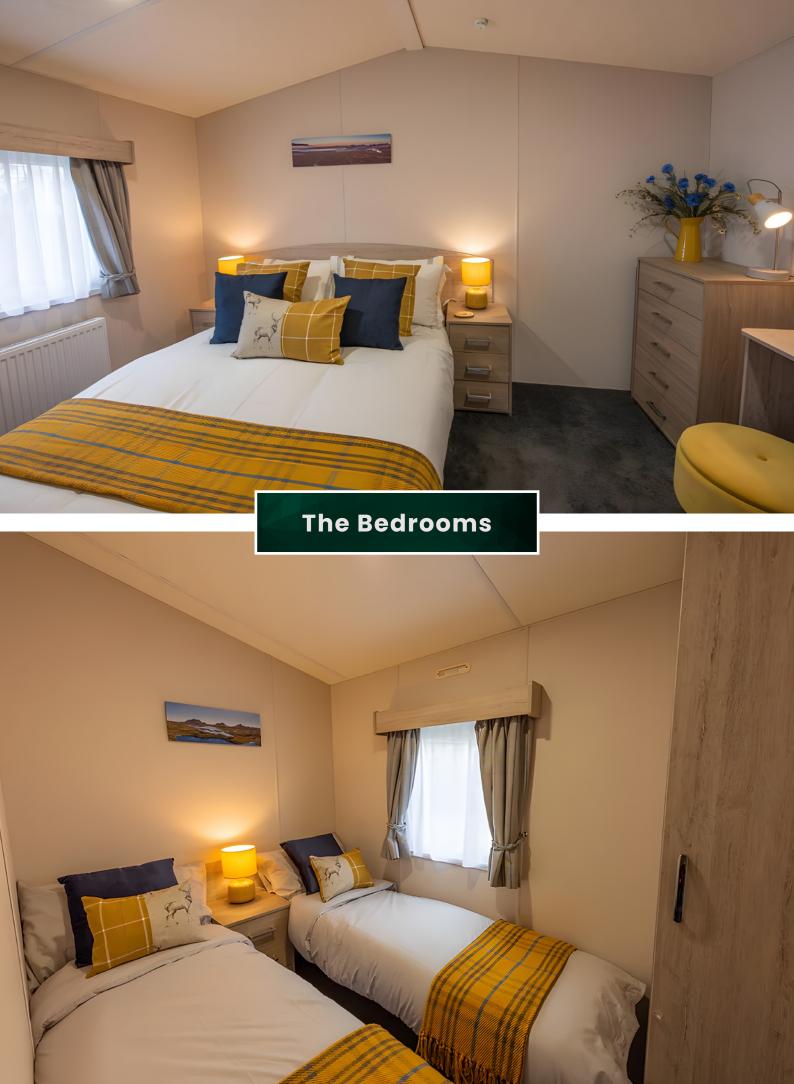

The accommodation includes an open-plan living/kitchen/dining area, a shower room with WC, two bedrooms, and a spacious decking area, perfect for enjoying the stunning surroundings.

The chalet is sold fully furnished, including the cooker, fridge/freezer, and Egyptian cotton bedding/towels (please note, TV, mobile router, and small appliances are not included). Currently, it is operated as a busy short-term let and can be used as a holiday home or residential property. If purchased for holiday letting, the property will be sold as an ongoing business with the letting licence paid until 1st August 2025 and all existing bookings.