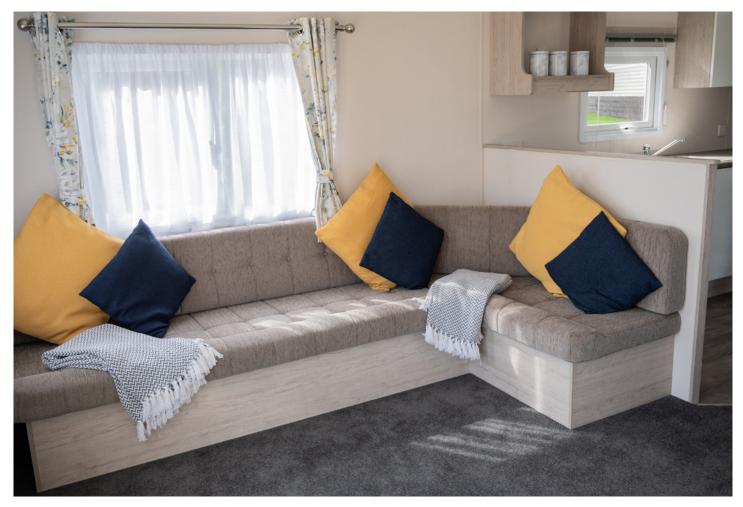

The accommodation includes an open-plan living/kitchen/dining area, a shower room with WC, two bedrooms, and a spacious decking area, perfect for enjoying the stunning surroundings.

The chalet is sold fully furnished, including the cooker, fridge/freezer, and Egyptian cotton bedding/towels (please note, TV, mobile router, and small appliances are not included). Currently, it is operated as a busy short-term let and can be used as a holiday home or residential property. If purchased for holiday letting, the property will be sold as an ongoing business with the letting licence paid until 1st August 2025 and all existing bookings.