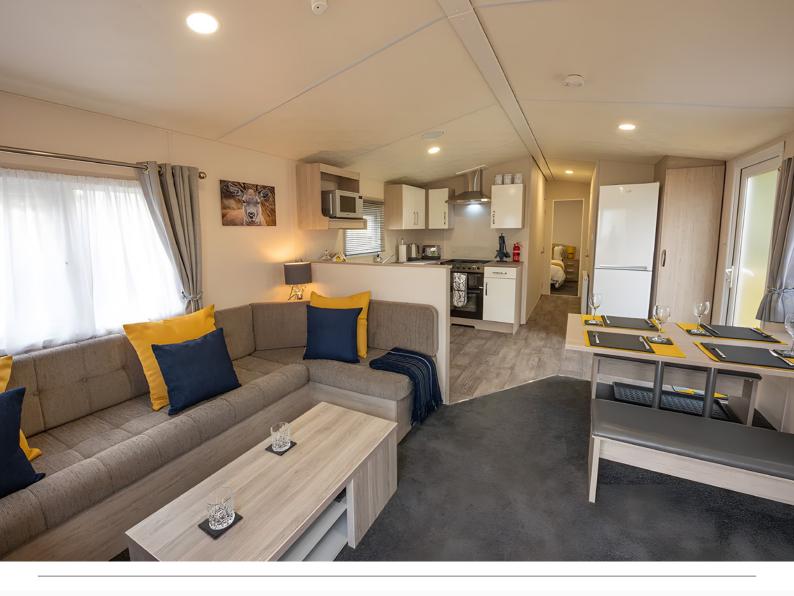

The accommodation includes an open-plan living/kitchen/dining area, a shower room with WC, two bedrooms, and a spacious decking area, perfect for enjoying the stunning surroundings.

The chalet is sold fully furnished, including the cooker, fridge/freezer, and Egyptian cotton bedding/towels (please note, TV, mobile router, and small appliances are not included). Currently, it is operated as a busy short-term let and can be used as a holiday home or residential property. If purchased for holiday letting, the property will be sold as an ongoing business with the letting licence paid until 1st August 2025 and all existing bookings.