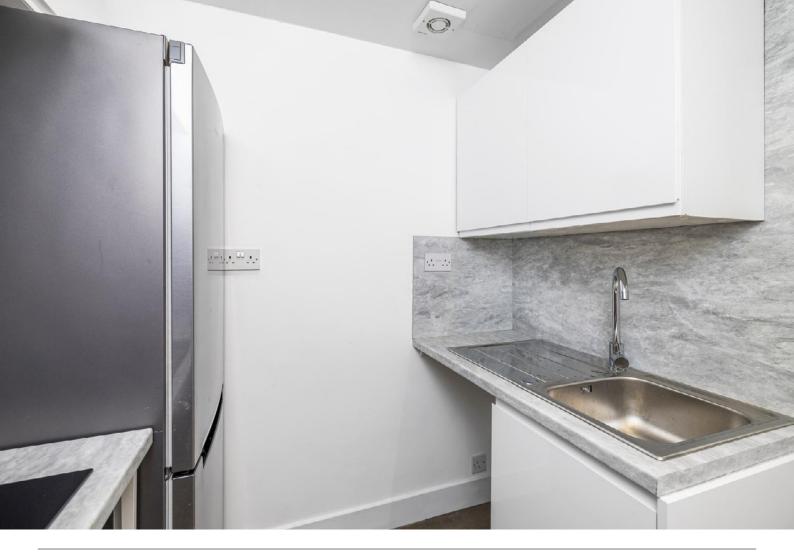

The accommodation comprises of an entrance hall, lounge/dining room with modern fitted kitchen with matching wall and base units, a large double bedroom with window to front and ample space for bedroom furniture and a shower room with white two piece suite and shower compartment with mixer shower.

The property is in excellent decorative order throughout and benefits from gas central heating and double glazing.

Private garden to front and large communal garden to rear. Resident permit parking is available in the surrounding streets.