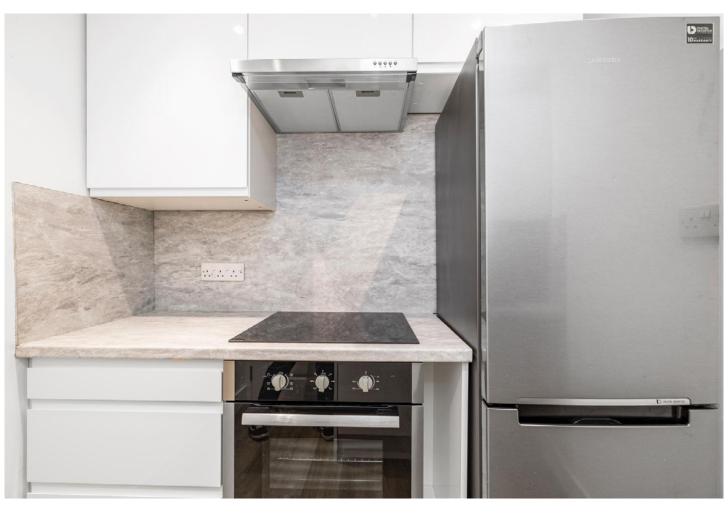

The accommodation comprises of an entrance hall, lounge/dining room with modern fitted kitchen with matching wall and base units, a large double bedroom with window to front and ample space for bedroom furniture and a shower room with white two piece suite and shower compartment with mixer shower.

The property is in excellent decorative order throughout and benefits from gas central heating and double glazing.

Private garden to front and large communal garden to rear. Resident permit parking is available in the surrounding streets.