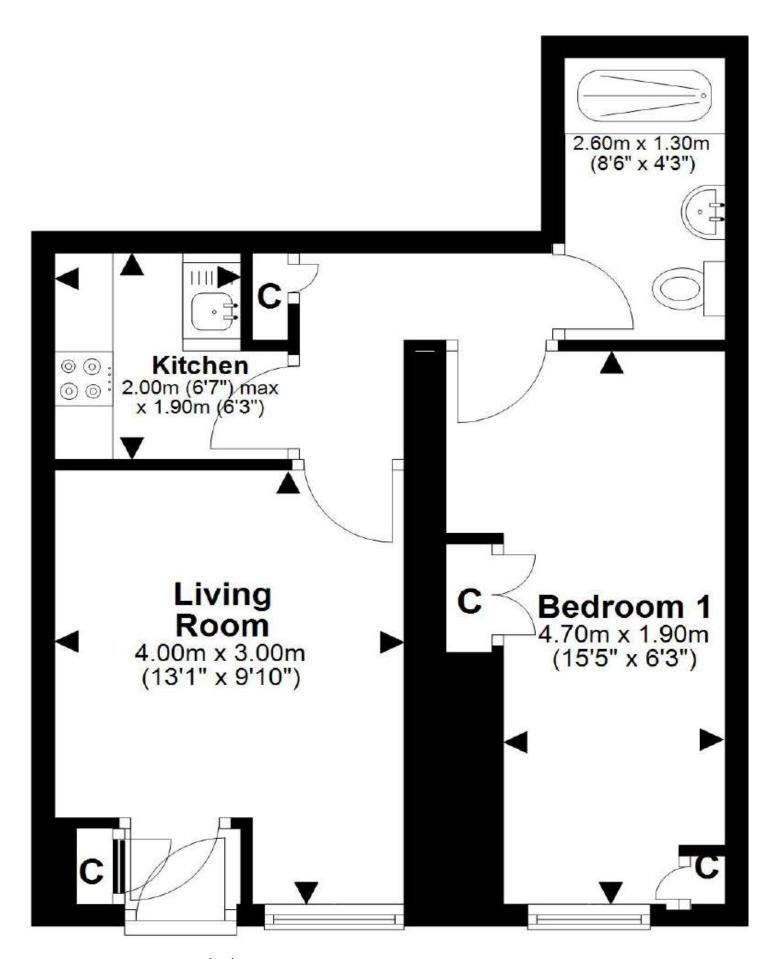

The accommodation comprises of an entrance hall, lounge/dining room with modern fitted kitchen with matching wall and base units, a large double bedroom with window to front and ample space for bedroom furniture and a shower room with white two piece suite and shower compartment with mixer shower.

Gross internal floor area (m²): 40m²

EPC Rating: C

Polwarth is an increasingly popular residential area approximately three miles to the South-West of the city centre; with a range of excellent local amenities available, including a good selection of services ranging from small speciality shops together with some of Edinburgh's finest bars and bistros and a wonderful array of cosmopolitan restaurants.