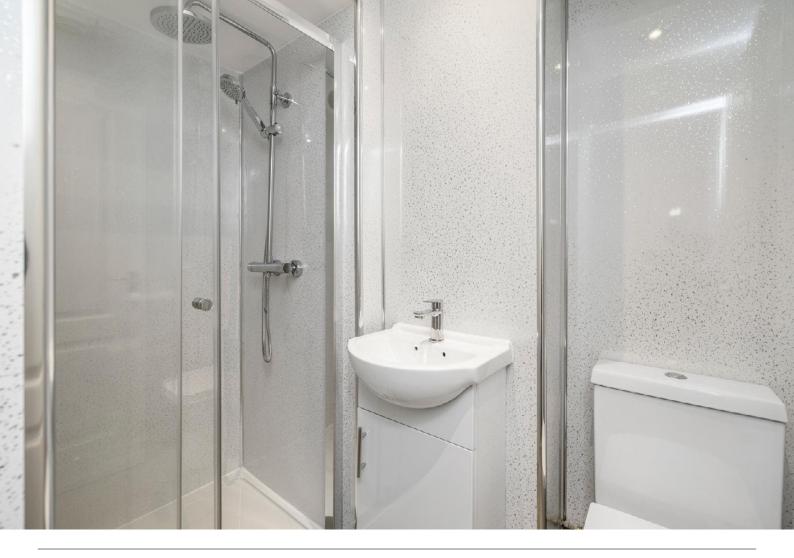

The accommodation comprises of an entrance hall, lounge/dining room with modern fitted kitchen with matching wall and base units, a large double bedroom with window to front and ample space for bedroom furniture and a shower room with white two piece suite and shower compartment with mixer shower.