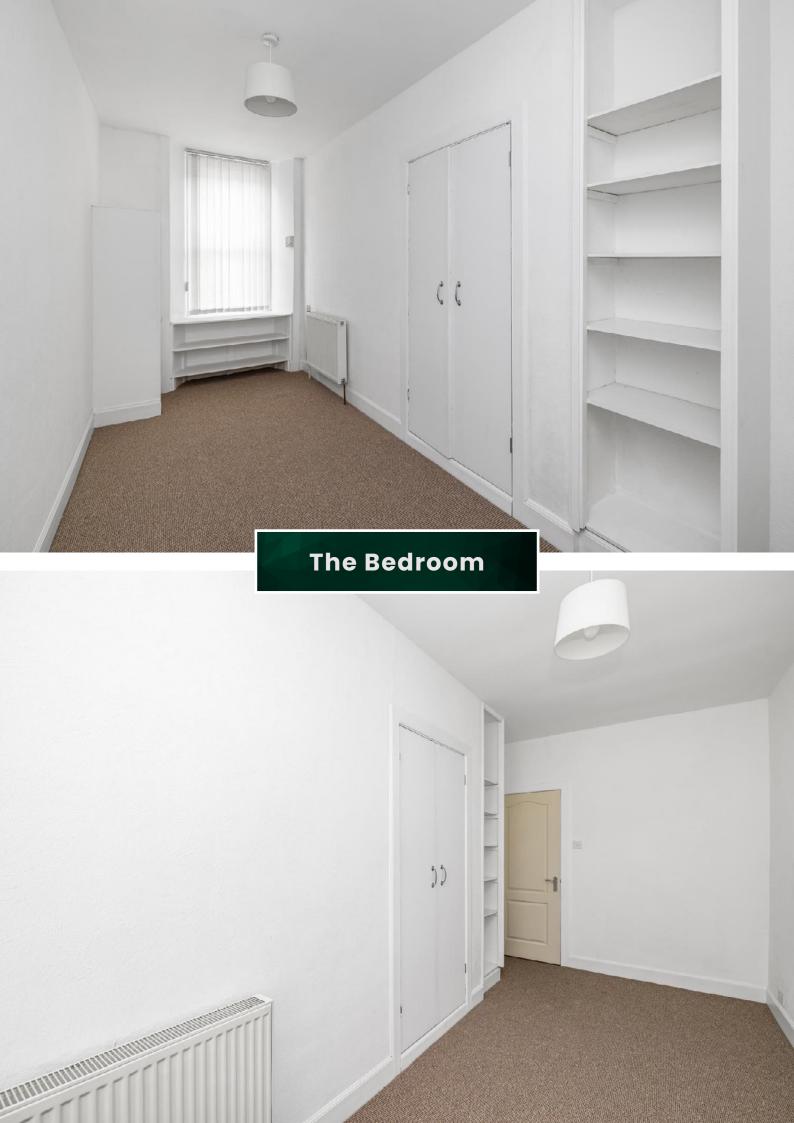

The accommodation comprises of an entrance hall, lounge/dining room with modern fitted kitchen with matching wall and base units, a large double bedroom with window to front and ample space for bedroom furniture and a shower room with white two piece suite and shower compartment with mixer shower.

The property is in excellent decorative order throughout and benefits from gas central heating and double glazing.

Private garden to front and large communal garden to rear. Resident permit parking is available in the surrounding streets.