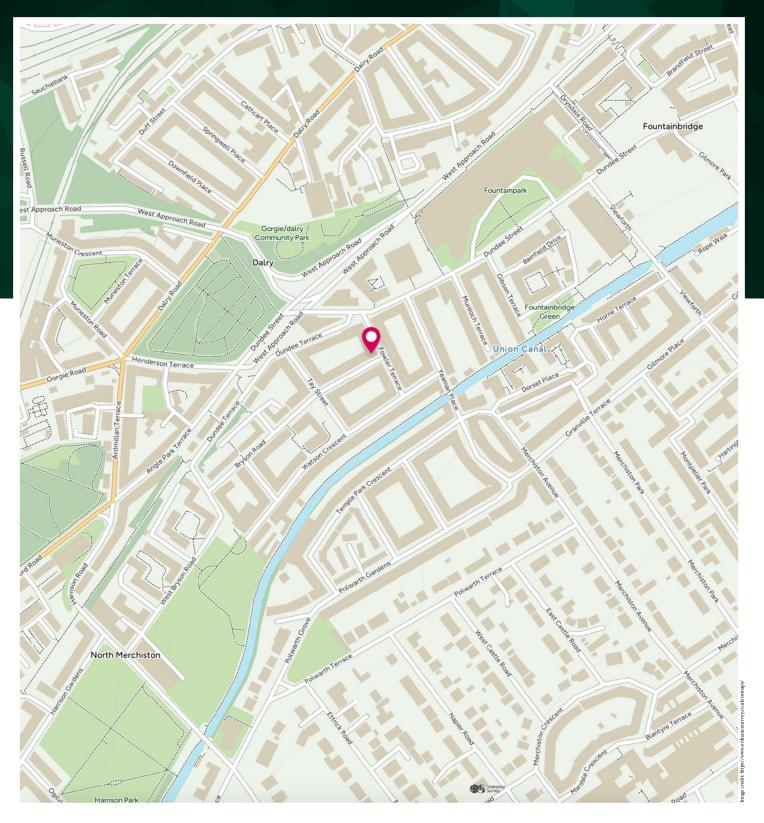

Gross internal floor area (m²): 40m²

EPC Rating: C

Polwarth is an increasingly popular residential area approximately three miles to the South-West of the city centre; with a range of excellent local amenities available, including a good selection of services ranging from small speciality shops together with some of Edinburgh's finest bars and bistros and a wonderful array of cosmopolitan restaurants.

A good choice of recreational opportunities is available in the vicinity including the tennis courts and bowling green further leading to picturesque open playing fields at Harrison Park; Bruntsfield Links and The Meadows, including additional tennis courts and play-parks nearby. For the more energetic person, there are cycle paths and the Union Canal has walk-ways to the newly regenerated Edinburgh Quay development located close-by.

Polwarth is conveniently located for anyone requiring to travel in and out of Edinburgh with easy access available by bus or car to the city centre, and surrounding hospitals and districts, and to the City By-Pass, linking to the motorway networks beyond. Convenient access to Haymarket Railway Station is provided by a pedestrian underpass running beneath the Western Approach Road just off Dundee Street close by.