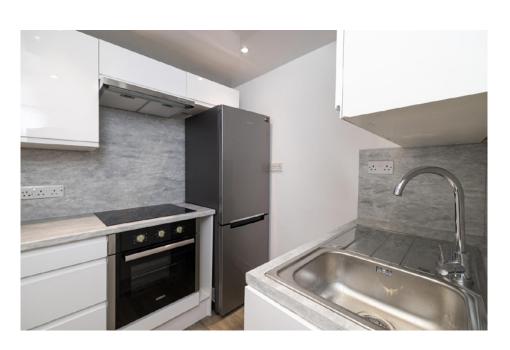

The accommodation comprises of an entrance hall, lounge/dining room with modern fitted kitchen with matching wall and base units, a large double bedroom with window to front and ample space for bedroom furniture and a shower room with white two piece suite and shower compartment with mixer shower.