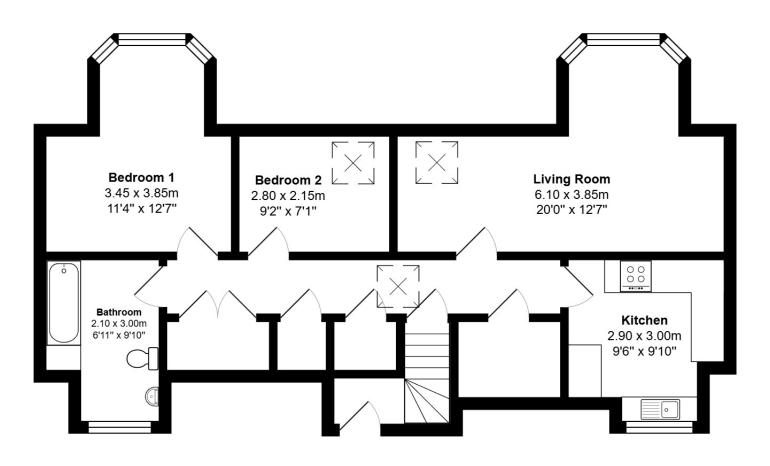

### FLOOR PLAN, DIMENSIONS & MAP

Approximate Dimensions (Taken from the widest point)

Gross internal floor area (m<sup>2</sup>): 63m<sup>2</sup> | EPC Rating: E