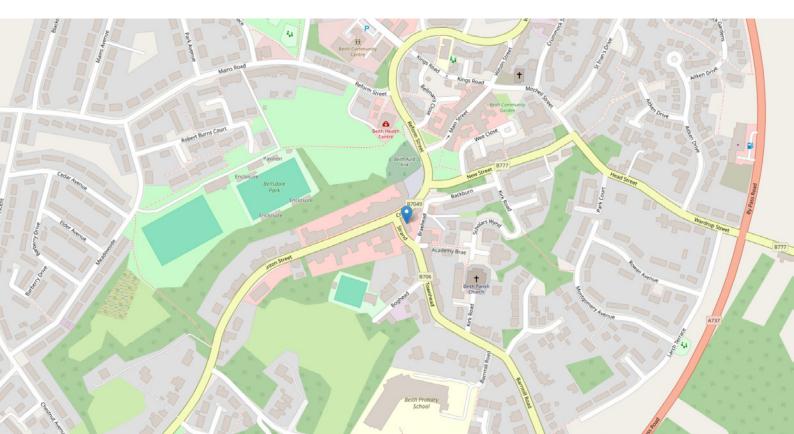

### FLOOR PLAN, DIMENSIONS & MAP

Approximate Dimensions (Taken from the widest point)

Gross internal floor area (m<sup>2</sup>): 63m<sup>2</sup> | EPC Rating: E

### THE LOCATION

Located in North Ayrshire, Beith is a charming Scottish town known for its rich history, friendly community, and picturesque surroundings.

With excellent transport links to Glasgow and other major cities, Beith offers the perfect balance of rural tranquillity and urban convenience. The town boasts a variety of local amenities, including shops, cafes, and recreational facilities, as well as scenic walking trails and green spaces, making it an ideal location for families, professionals, and retirees alike. Properties in Beith are highly sought after, offering great value for money and an opportunity to enjoy a peaceful yet connected lifestyle.