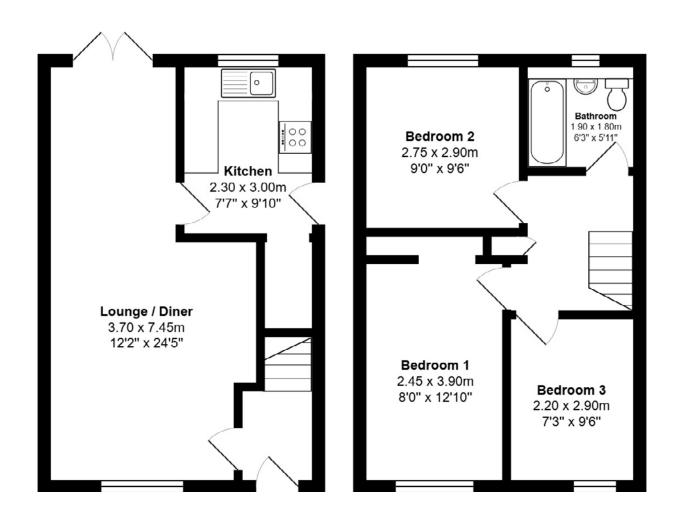

### FLOOR PLAN, DIMENSIONS & MAP

Approximate Dimensions (Taken from the widest point)

Gross internal floor area (m²): 70m² | EPC Rating: D