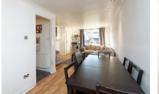

### THE LOUNGE/DINER

The accommodation consists of a bright and spacious lounge/diner which given its size and shape would suit a range of furniture configurations. The dining area offers excellent space for a formal dining table, whilst enjoying plenty of natural light entering through the French doors.