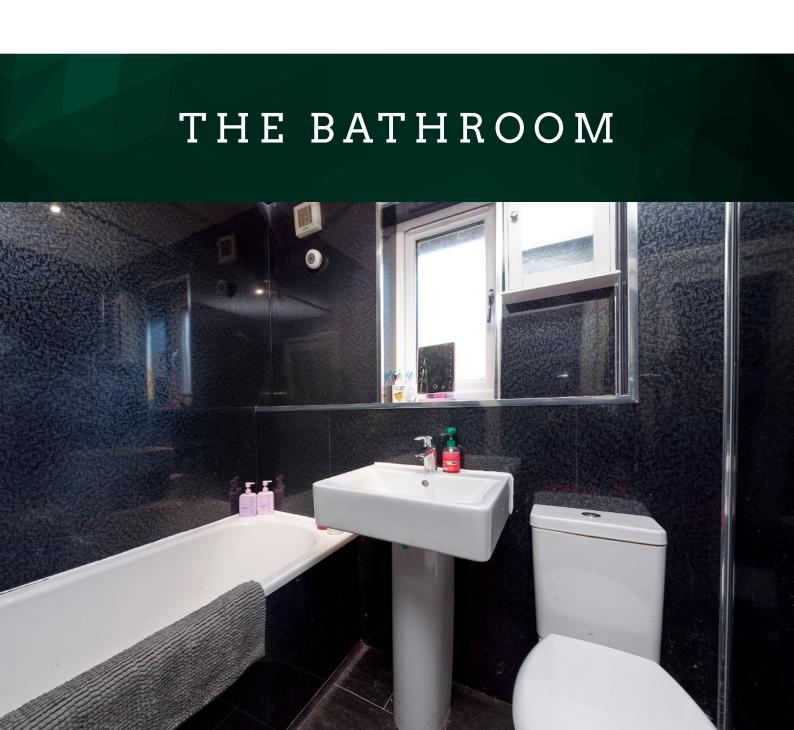

Upstairs, the family bathroom is finished in a white suite, with a mains shower over the bath, ensuring a consistent supply for showering. There are three good-sized bedrooms in this home, all bright with ample space for free-standing furniture. The master bedroom has built-in wardrobe space. There are ample cupboard spaces throughout the home to help keep everything in its place.