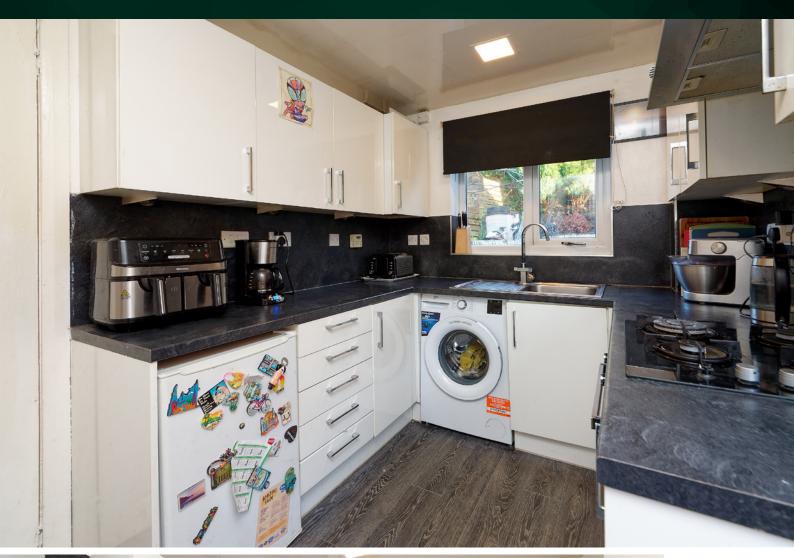

## THE KITCHEN

The bright kitchen makes a fantastic hub for the family around mealtimes. It's perfect for the home, finished in a range of gloss-white fitted units, with a gas hob and electric oven, with ample space for a freestanding washing machine and undercounter fridge.