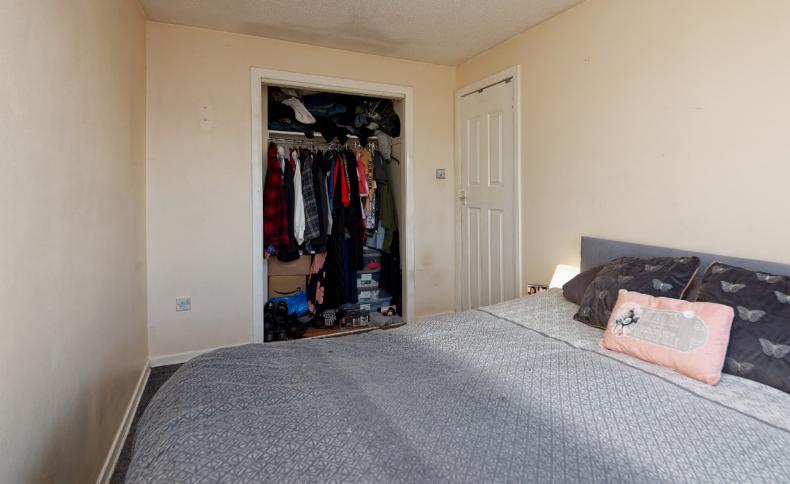

Upstairs, the family bathroom is finished in a white suite, with a mains shower over the bath, ensuring a consistent supply for showering. There are three good-sized bedrooms in this home, all bright with ample space for free-standing furniture. The master bedroom has built-in wardrobe space. There are ample cupboard spaces throughout the home to help keep everything in its place.

## BEDROOM 1