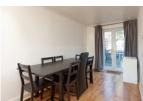

### THE LOUNGE/DINER

The accommodation consists of a bright and spacious lounge/diner which given its size and shape would suit a range of furniture configurations. The dining area offers excellent space for a formal dining table, whilst enjoying plenty of natural light entering through the French doors.