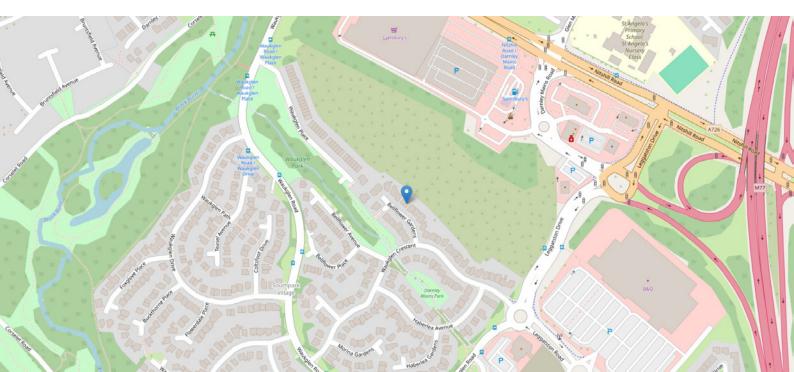

## THE LOCATION

10 Bellflower Gardens is situated close to all amenities, including local transport, schools, and shops. Silverburn Shopping Centre is within a five-minute drive from the property, as is the M77 motorway which leads to all major towns and cities. There are a plethora of family-friendly parks within a ten-minute drive, such as Pollok Country Park, Rouken Glen Park and, for those with a taste for culture, the world-famous Burrell collection.