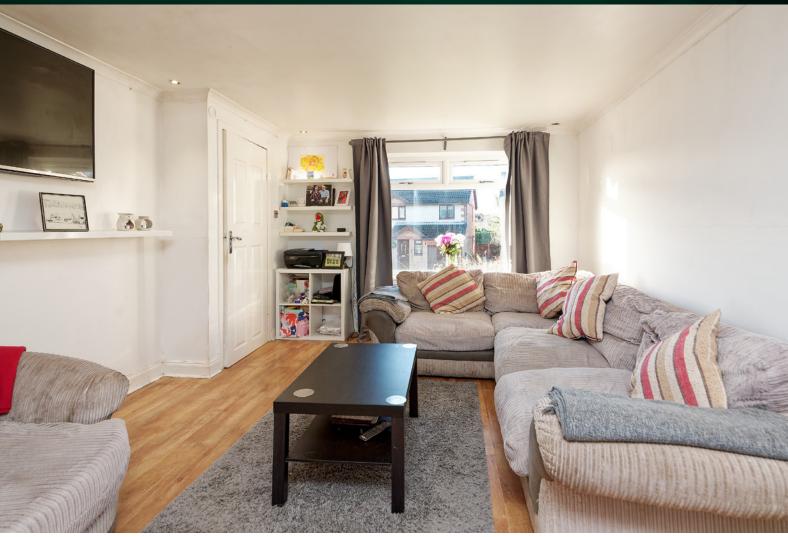

### THE LOUNGE/DINER

The accommodation consists of a bright and spacious lounge/diner which given its size and shape would suit a range of furniture configurations. The dining area offers excellent space for a formal dining table, whilst enjoying plenty of natural light entering through the French doors.