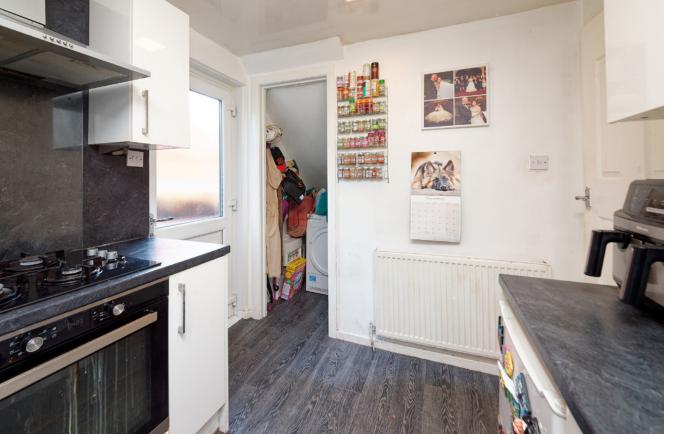

## THE KITCHEN

The bright kitchen makes a fantastic hub for the family around mealtimes. It's perfect for the home, finished in a range of gloss-white fitted units, with a gas hob and electric oven, with ample space for a freestanding washing machine and undercounter fridge.