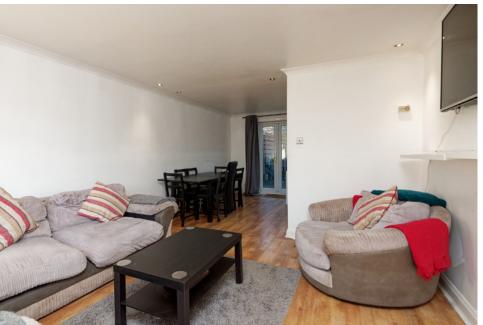

### THE LOUNGE/DINER

The accommodation consists of a bright and spacious lounge/diner which given its size and shape would suit a range of furniture configurations. The dining area offers excellent space for a formal dining table, whilst enjoying plenty of natural light entering through the French doors.