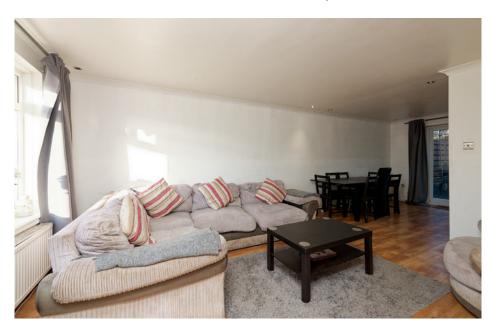

### THE LOUNGE/DINER

The accommodation consists of a bright and spacious lounge/diner which given its size and shape would suit a range of furniture configurations. The dining area offers excellent space for a formal dining table, whilst enjoying plenty of natural light entering through the French doors.