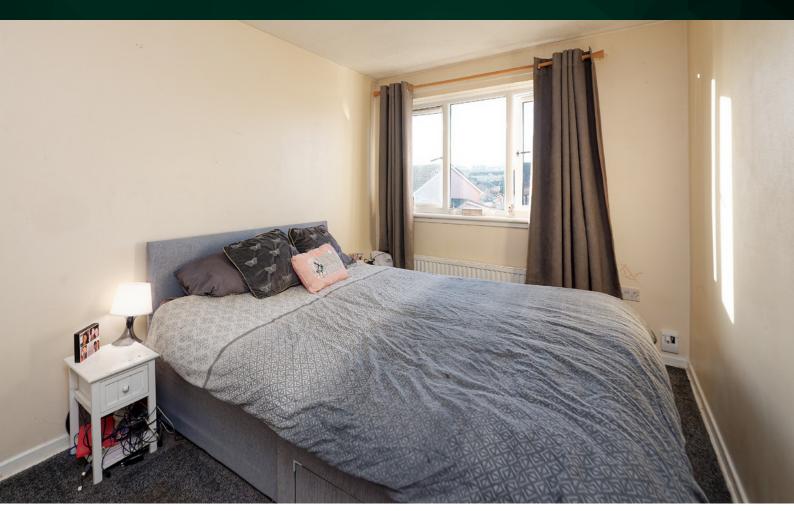

Upstairs, the family bathroom is finished in a white suite, with a mains shower over the bath, ensuring a consistent supply for showering. There are three good-sized bedrooms in this home, all bright with ample space for free-standing furniture. The master bedroom has built-in wardrobe space. There are ample cupboard spaces throughout the home to help keep everything in its place.

## BEDROOM 1