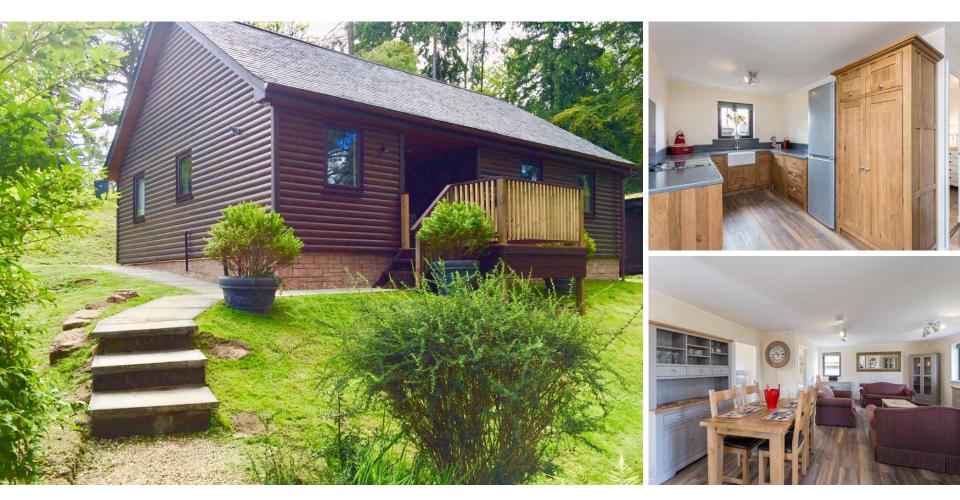

## 11 Λ L T Λ M O U N T G Λ R D E N S

We're delighted to offer onto the open market this brand new build, two double bedroom lodge built, insulated and kitted out to a very high standard .

This is a freehold property & plot in central Blairgowrie walking distance to the town centre. Altamount Gardens is open 365 days of the year.

The lodge can be completely furnished and ready to use either for yourself as a holiday home or a rental opportunity and really needs to be viewed to be appreciated. This lodge will be used initially as the show lodge to show you what can be achieved when you buy a plot. A complete lodge building service is available with the option to buy fully furnished. The lodge has its own grounds surrounding it and with parking space.

The front of the lodge has a covered porch with access to a boot room/ laundry room or additional storage space. Once you enter the lodge you walk into the open plan beautifully laid out living/dining and kitchen area.

The bespoke oak kitchen comprises of a comprehensive range of eye and base level units with work surfaces incorporating a Belfast sink. There is a gas cooker, an upright fridge/freezer and a beautifully crafted larder cupboard with shelving and drawers. Appliance cupboards to house a dishwasher and a washing/drying machine are either side of the sink. Hardwood flooring flows through the open plan rooms and the triple aspect floods light into the lodge. The spacious lodge has ample room for a table and chairs and various other sitting room furniture and a working area for your laptop. There are two double bedrooms one with an en suite shower room and a family shower room.