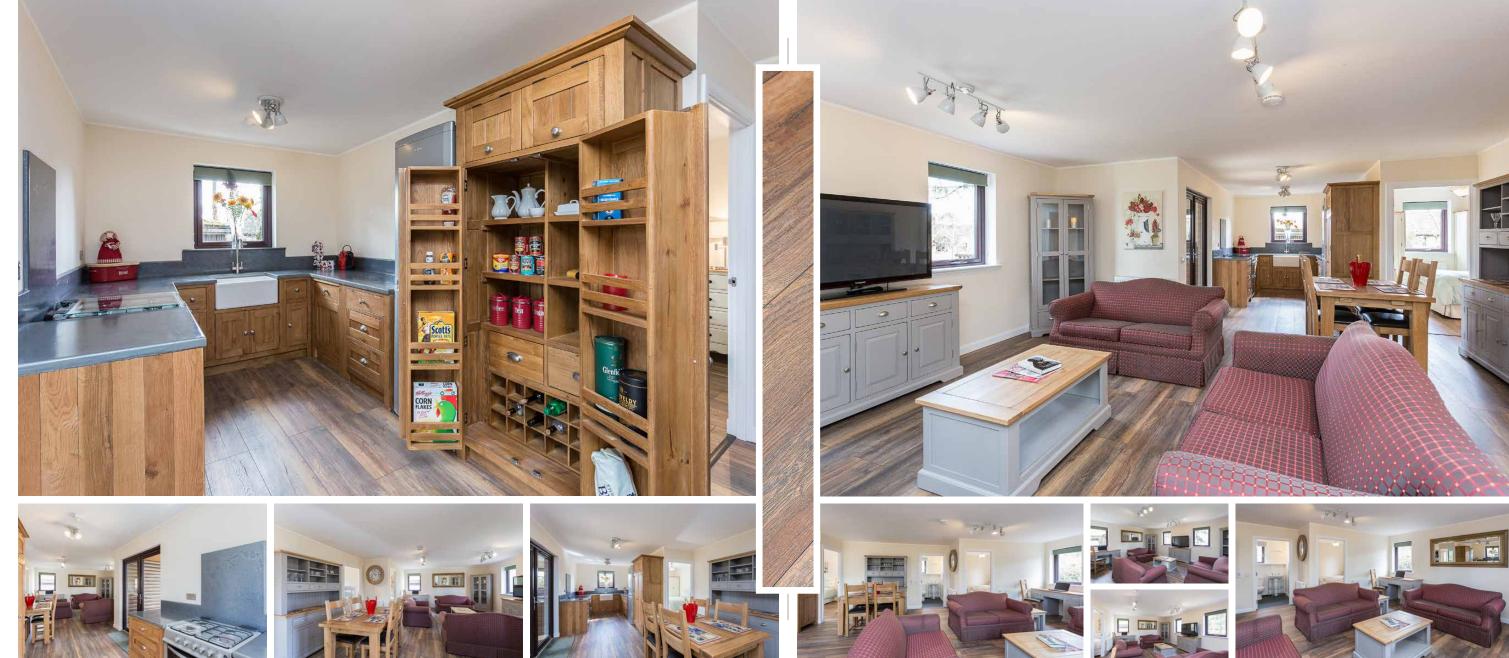

The front of the lodge has a covered porch with access to a boot room/ laundry room or additional storage space. Once you enter the lodge you walk into the open plan beautifully laid out living/dining and kitchen area.

The bespoke oak kitchen comprises of a comprehensive range of eye and base level units with work surfaces incorporating a Belfast sink. There is a gas cooker, an upright fridge/freezer and a beautifully crafted larder cupboard with shelving and drawers. Appliance cupboards to house a dishwasher and a washing/drying machine are either side of the sink. Hardwood flooring flows through the open plan rooms and the triple aspect floods light into the lodge. The spacious lodge has ample room for a table and chairs and various other sitting room furniture and a working area for your laptop. There are two double bedrooms one with an en suite shower room and a family shower room.