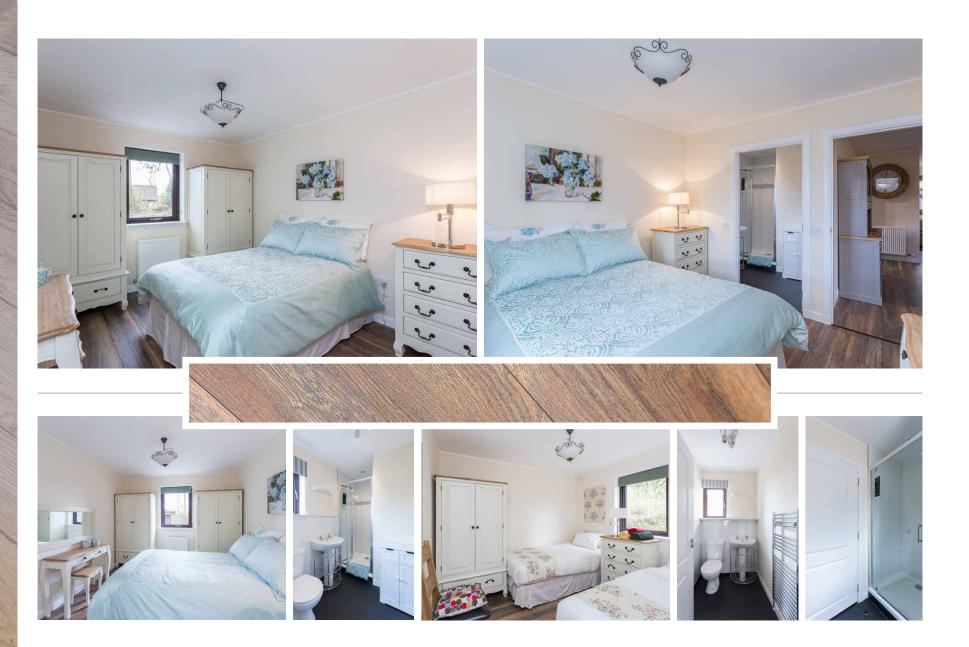

The bespoke oak kitchen comprises of a comprehensive range of eye and base level units with work surfaces incorporating a Belfast sink. There is a gas cooker, an upright fridge/freezer and a beautifully crafted larder cupboard with shelving and drawers. Appliance cupboards to house a dishwasher and a washing/drying machine are either side of the sink. Hardwood flooring flows through the open plan rooms and the triple aspect floods light into the lodge. The spacious lodge has ample room for a table and chairs and various other sitting room furniture and a working area for your laptop. There are two double bedrooms one with an en suite shower room and a family shower room.