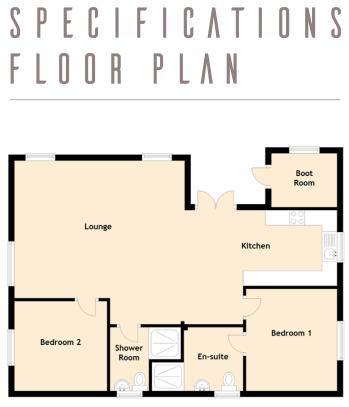

There are mains services to every plot.

Approximate Dimensions (Taken from the widest point)

Lounge

Kitchen

Bedroom 1 En-suite

Bedroom 2

Boot Room

Shower Room

5.80m (19'2") x 4.65m (15'9") 5.00m (16'5") x 3.88m (12'9") 3.05m (10') x 3.75m (12'10") 2.13m (7') x 2.00m (6'7") 3.10m (10'2") x 3.10m (10'2") 1.30m (5'2") x 1.90m (6'5") 2.40m (7'8") x 1.86m (5'9")