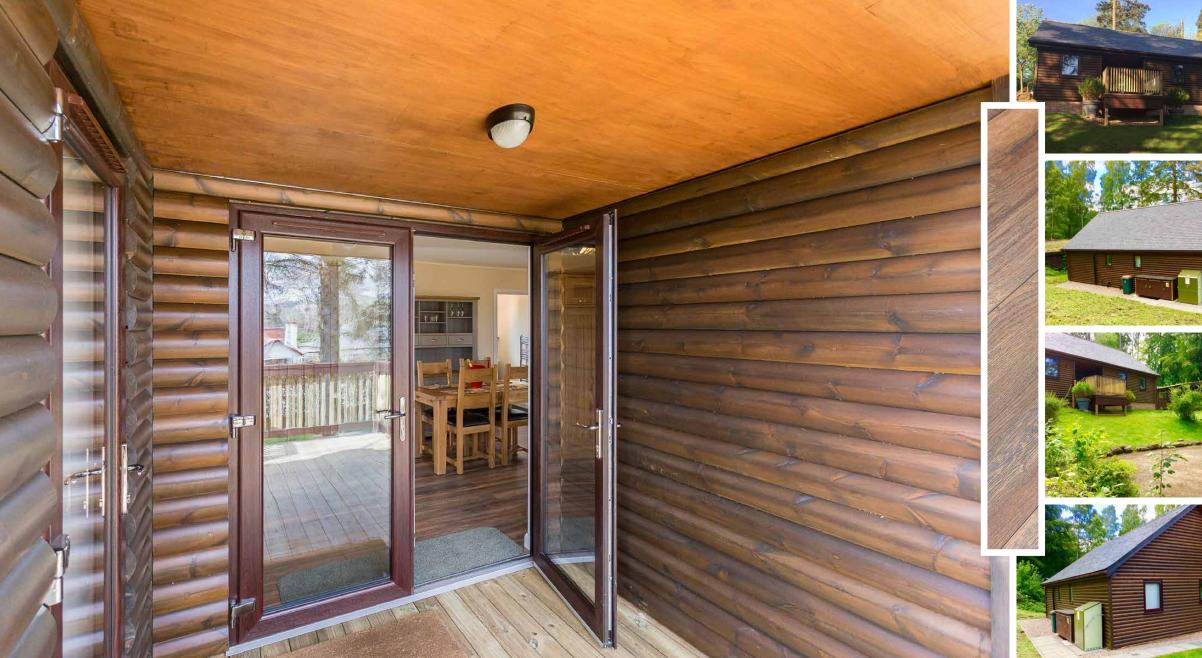

The front of the lodge has a covered porch with access to a boot room/ laundry room or additional storage space. Once you enter the lodge you walk into the open plan beautifully laid out living/dining and kitchen area.

The bespoke oak kitchen comprises of a comprehensive range of eye and base level units with work surfaces incorporating a Belfast sink. There is a gas cooker, an upright fridge/freezer and a beautifully crafted larder cupboard with shelving and drawers. Appliance cupboards to house a dishwasher and a washing/drying machine are either side of the sink. Hardwood flooring flows through the open plan rooms and the triple aspect floods light into the lodge. The spacious lodge has ample room for a table and chairs and various other sitting room furniture and a working area for your laptop. There are two double bedrooms one with an en suite shower room and a family shower room.